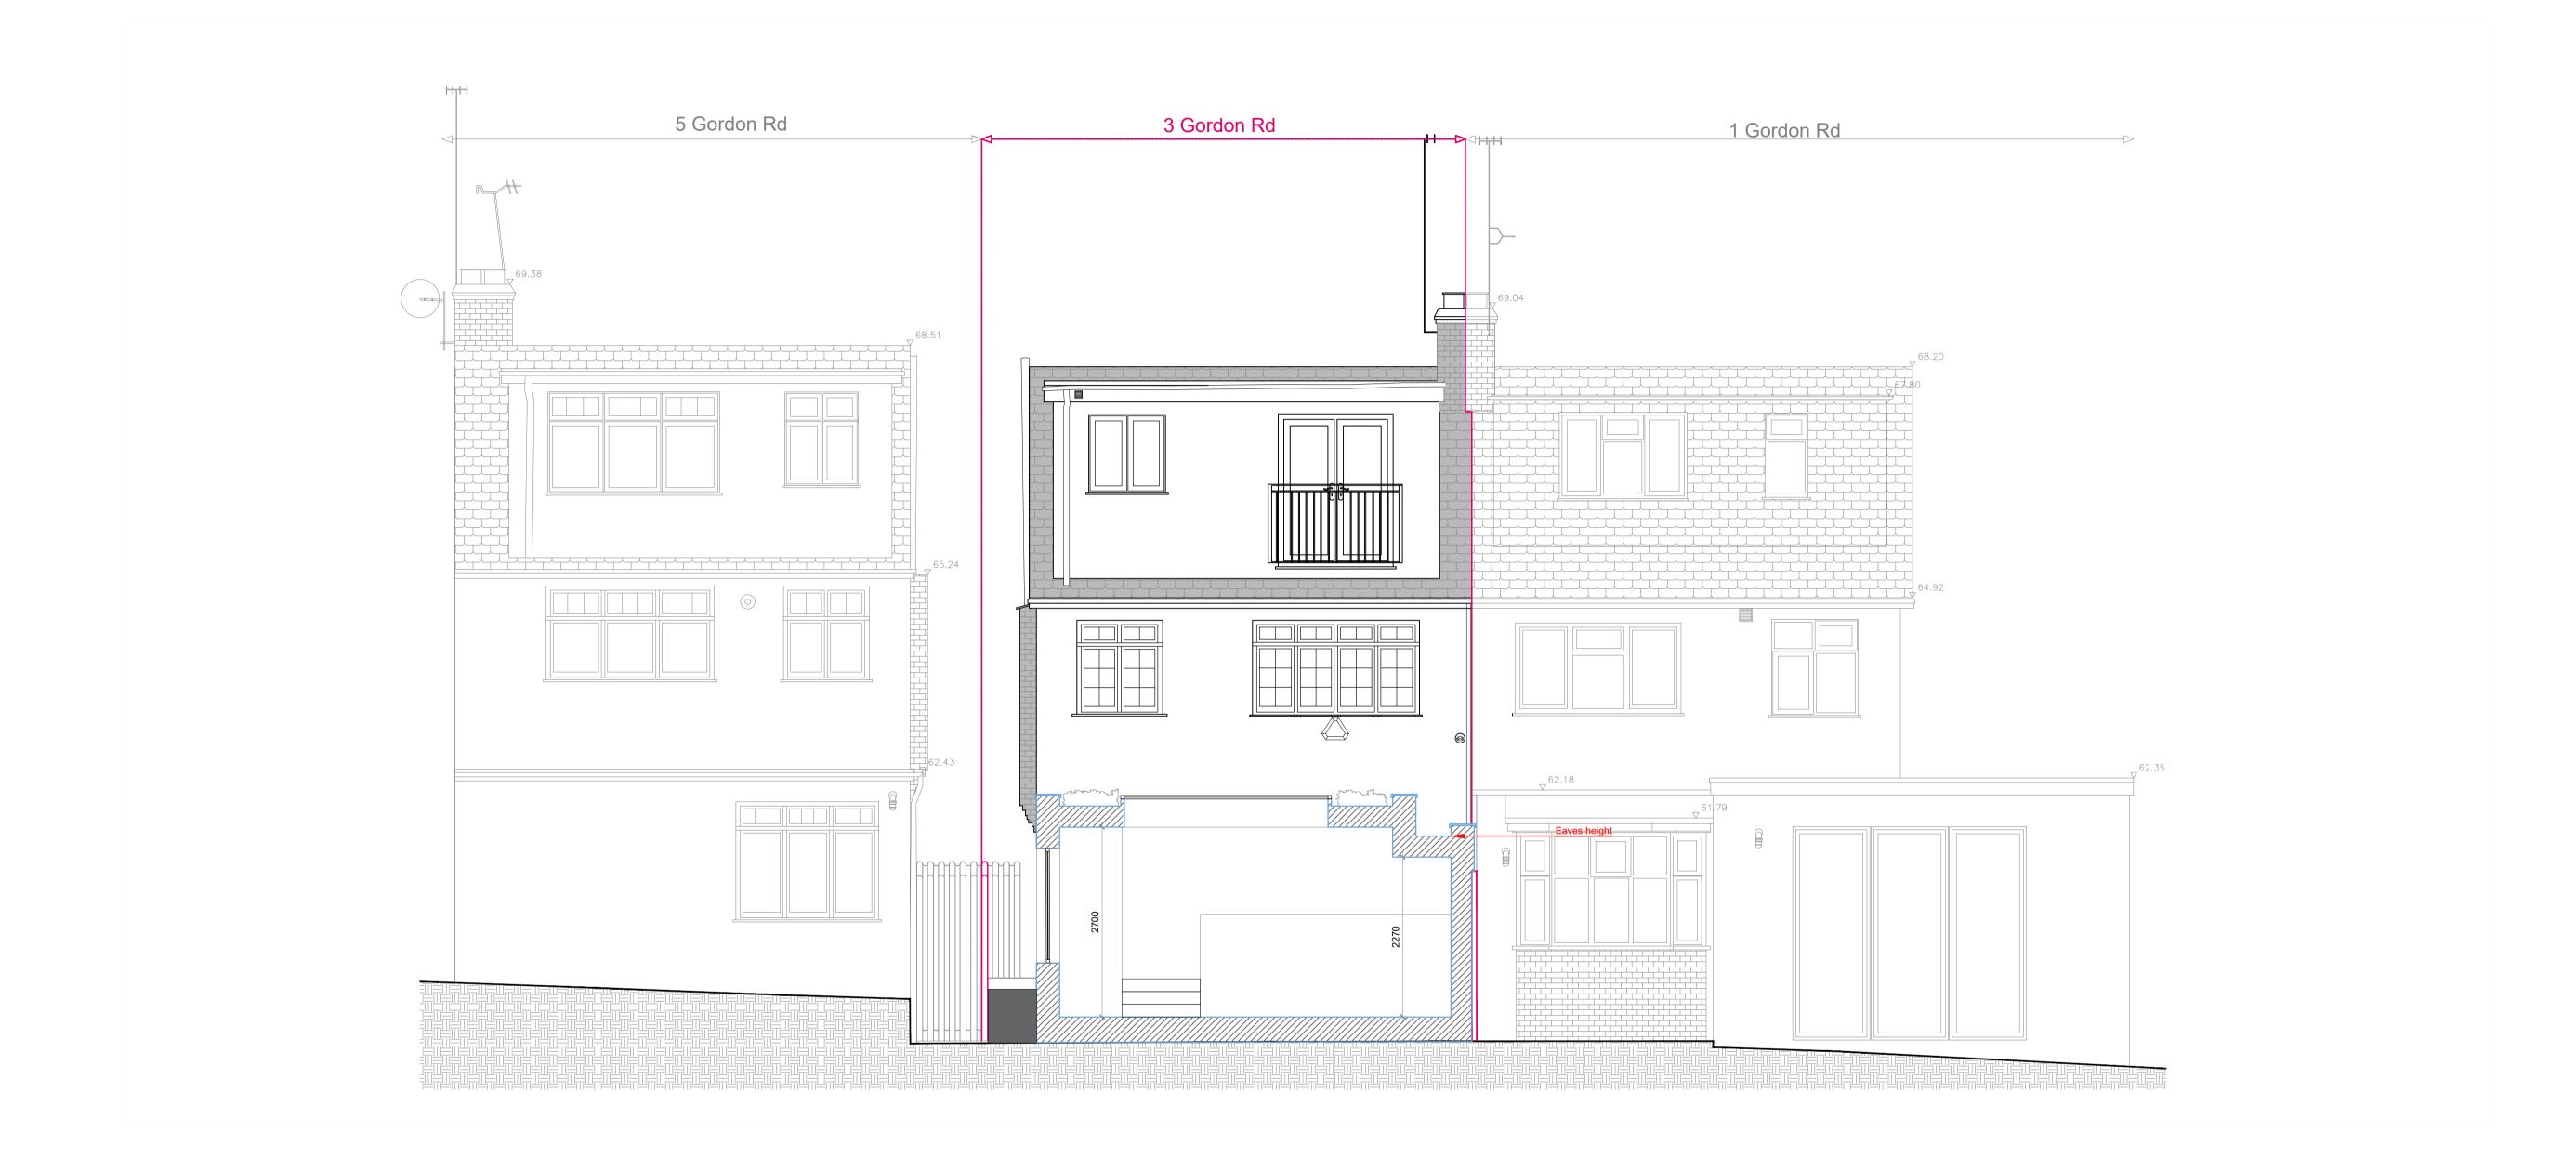

## 01 PROPOSED SECTION BB SCALE : 1/50 @ A1

| PLEASE NOTE:                                                                                                | ADDITIONAL NOTE: |      | REVI | SIONS      |                      |          | Client:                   |
|-------------------------------------------------------------------------------------------------------------|------------------|------|------|------------|----------------------|----------|---------------------------|
| 1. ALL DIMENSIONS TO BE VERIFIED ON SITE<br>BEFORE FABRICATION.                                             |                  |      | No   | Date       | Issue For            | Issue By | PRIVATE CLIENT            |
|                                                                                                             |                  |      | 00   | 18.04.2024 | Planning Application | FB       |                           |
| 2. CONTRACTOR TO REFER TO ENGINEERS DRAWINGS                                                                |                  |      |      |            |                      |          | Project:                  |
| BEFORE PROCEEDING WITH WORKS.                                                                               |                  |      |      |            |                      |          | 3 Gordon Road, N3         |
| 3. ALL DRAWINGS AND DESIGNS ARE THE INTELLECTUAL<br>PROPERTY OF THE ARCHITECT AND MAY NOT BE                |                  |      |      |            |                      |          | Title:                    |
| DISTRIBUTED, COPIED OR ISSUED WITHOUT WRITTEN<br>PERMISSION OF THE ARCHITECT.                               |                  |      |      |            |                      |          | Proposed Section BE       |
| 4. THE ARCHITECT OWNS THE COPYRIGHT IN ALL ORIGINAL<br>WORKS PRODUCED IN THE PERFORMANCE OF THIS<br>PROJECT | SCALE BAR 1:50   |      |      |            |                      |          |                           |
|                                                                                                             |                  |      |      |            |                      |          | Drawn: Cr<br>FB Y         |
|                                                                                                             | 0 1 2 3 4        | 5 10 |      |            |                      |          | Scale: Dv                 |
|                                                                                                             |                  |      |      |            |                      |          | 1:50 @ A1 / 1:100 @ A3 AF |