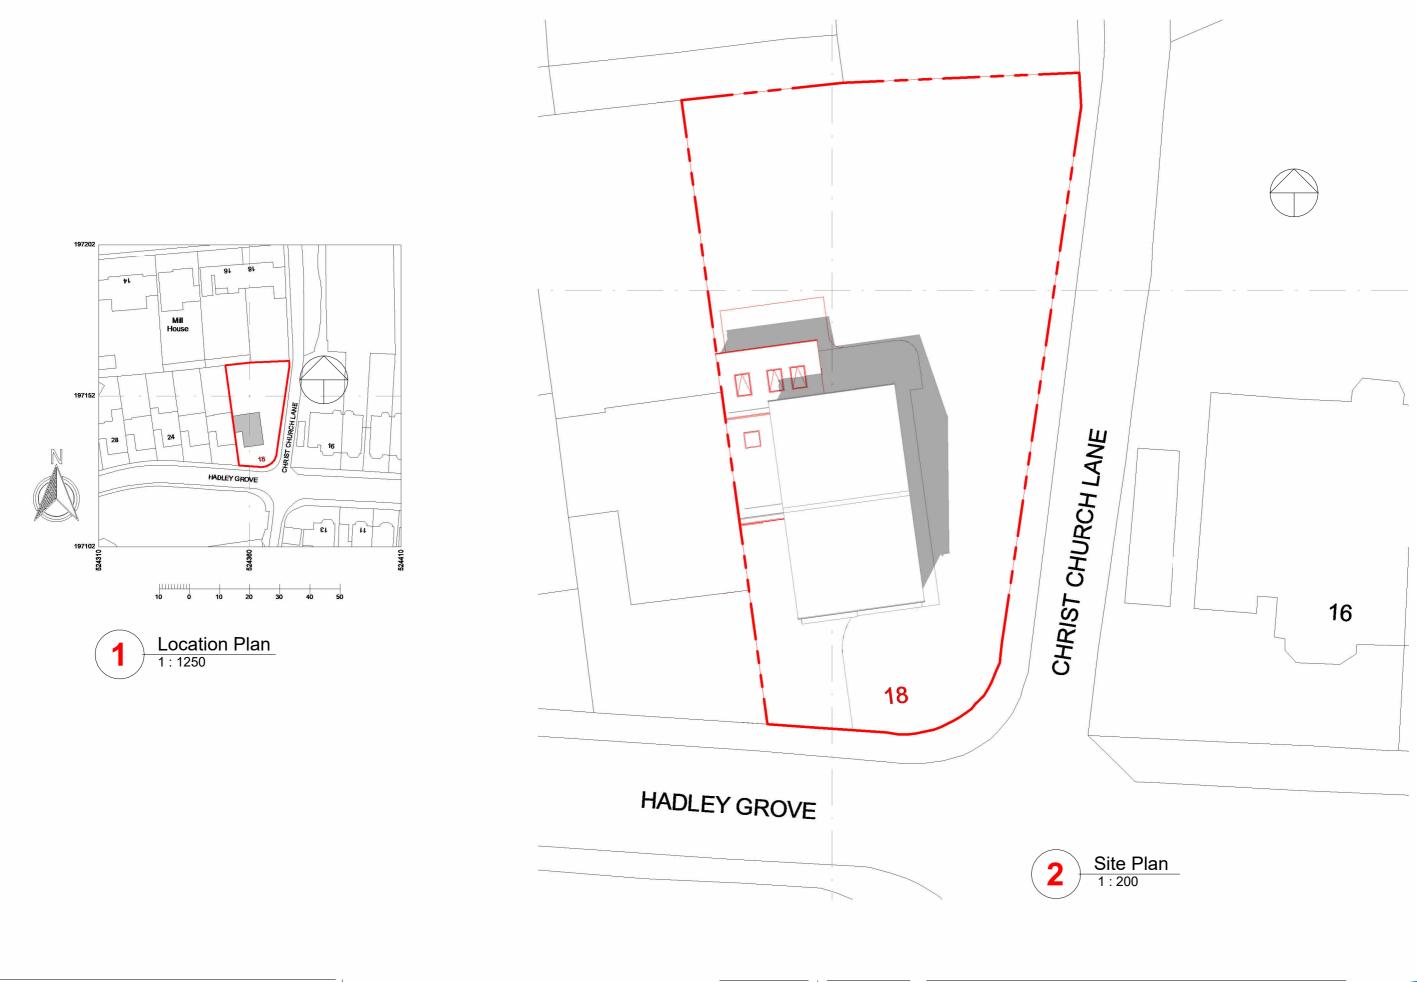

| /REV. | Do not scale - All dimensions shown to be checked on site.<br>This drawing is copyright of DVL |      | Image: Second struct Image: Second struct Image: Second struct Image: Second struct   131 Ashwood Road Image: Second struct Image: Second struct Image: Second struct Image: Second struct   131 Ashwood Road Image: Second struct Image: Second struct Image: Second struct Image: Second struct | INFORMATION<br>ISSUE REASON: | scale<br>indio | As<br>cated@A3<br>04/2024 | CLIENT | Linda Falco, 18 Hadley G<br>Rear Extension & Interna |
|-------|------------------------------------------------------------------------------------------------|------|---------------------------------------------------------------------------------------------------------------------------------------------------------------------------------------------------------------------------------------------------------------------------------------------------|------------------------------|----------------|---------------------------|--------|------------------------------------------------------|
| NOTES | REV DATE DRWN.                                                                                 | СНКД | T: 01277 280101 E: office@dobravilla.com E: studio@designandarchitecture.co.uk                                                                                                                                                                                                                    | APPROVAL                     | DRAWN          | MC<br>MC                  |        | Location & Site Plan<br>J24 04.PD-01                 |

Grove, Barnet, EN5 4PH nal Reconfiguration