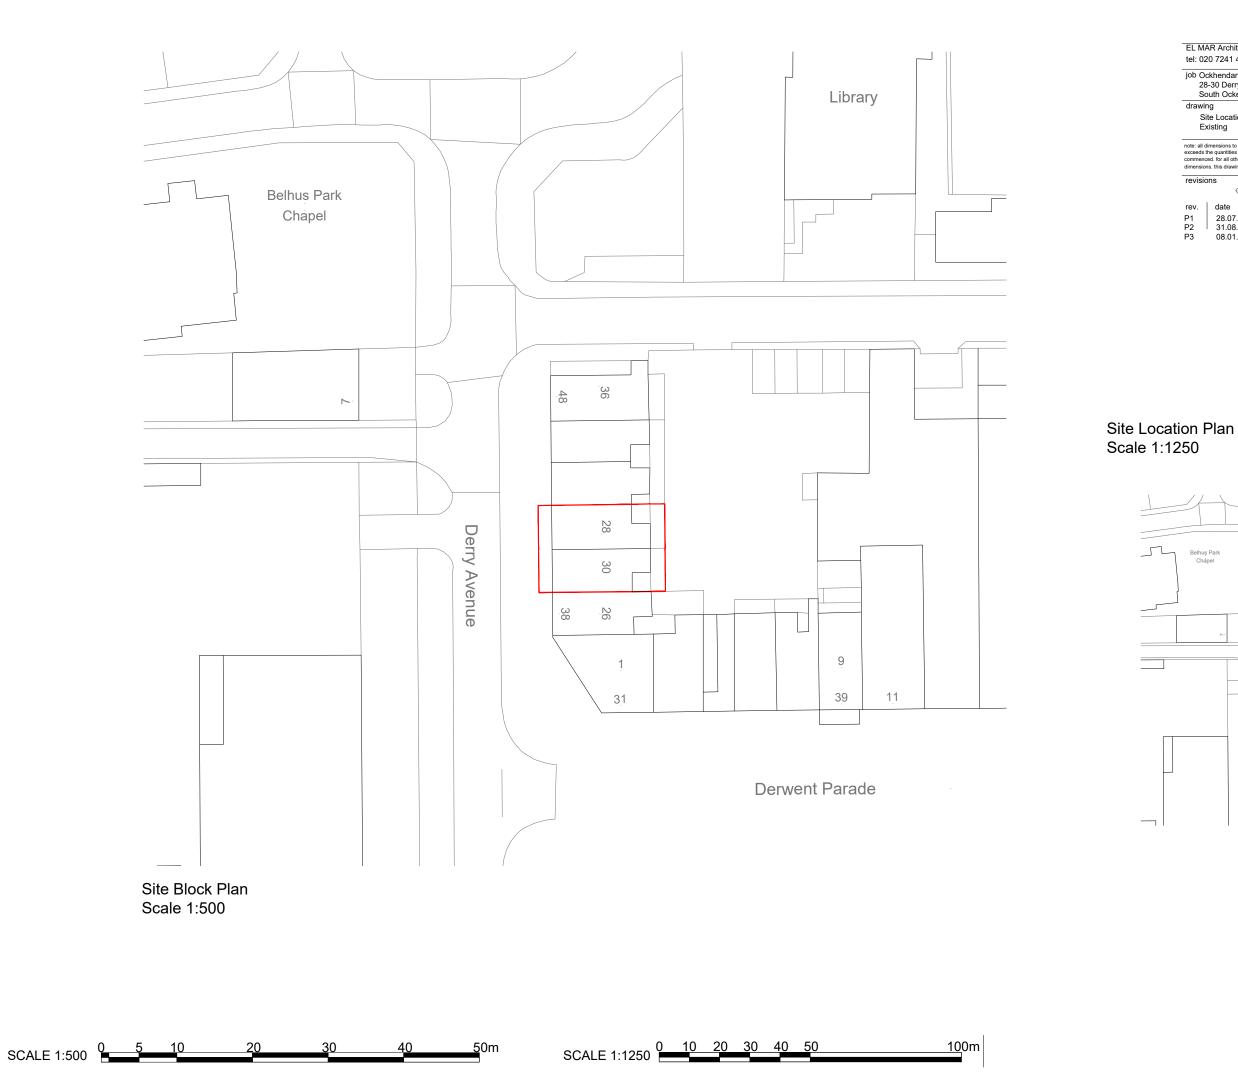

## 

| ARCHITECTS                                                                                                                                                                            |               |            |
|---------------------------------------------------------------------------------------------------------------------------------------------------------------------------------------|---------------|------------|
| EL MAR Architects                                                                                                                                                                     |               |            |
| tel: 020 7241 4403 fax 020 7249 8976 info@elmararchit                                                                                                                                 | ects.com      |            |
| job Ockhendan International Food Center                                                                                                                                               | drawn:        | date:      |
| 28-30 Derry Avenue                                                                                                                                                                    | NE            | 09/22      |
| South Ockendon RM15 5DZ                                                                                                                                                               |               |            |
| drawing                                                                                                                                                                               | scale:        | job no:    |
| Site Location Plan                                                                                                                                                                    | 1:1250 @ A-3  | 1182       |
| Existing                                                                                                                                                                              | 1:500 @ A-3   |            |
|                                                                                                                                                                                       |               |            |
| note: all dimensions to be checked on site before commercement of the work. If this drawing<br>exceeds the quantities in any way the architects are to be informed before the work is | drawing no.   | rev.       |
| commenced. for all other purposes other than planning application purposes do not scale. use                                                                                          | 1182 GA-SP-EX | P3         |
| dimensions. this drawing is copyright                                                                                                                                                 |               |            |
| revisions                                                                                                                                                                             |               |            |
| rev. date 🚫 description                                                                                                                                                               | issued by     | checked by |
| P1 28.07.2023 Issued for Planning                                                                                                                                                     | NE            | NE         |
| P2 31.08.2023 Red Outline amended                                                                                                                                                     | NE            | NE         |
| P3 08.01.2024 Issued for Planning re-submission                                                                                                                                       | NE            | NE         |