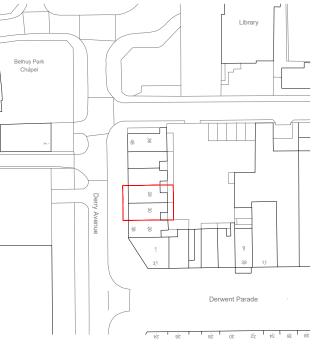

## 

| ARCHITECTS                                                                                                                                                                            |               |            |
|---------------------------------------------------------------------------------------------------------------------------------------------------------------------------------------|---------------|------------|
| EL MAR Architects                                                                                                                                                                     |               |            |
| tel: 020 7241 4403 fax 020 7249 8976 info@elmararchit                                                                                                                                 | ects.com      |            |
| job Ockhendan International Food Center                                                                                                                                               | drawn:        | date:      |
| 28-30 Derry Avenue                                                                                                                                                                    | NE            | 09/22      |
| South Ockendon RM15 5DZ                                                                                                                                                               |               |            |
| drawing                                                                                                                                                                               | scale:        | job no:    |
| Site Location Plan                                                                                                                                                                    | 1:1250 @ A-3  | 1182       |
| Existing                                                                                                                                                                              | 1:500 @ A-3   |            |
|                                                                                                                                                                                       |               |            |
| note: all dimensions to be checked on site before commercement of the work. If this drawing<br>exceeds the quantities in any way the architects are to be informed before the work is | drawing no.   | rev.       |
| commenced. for all other purposes other than planning application purposes do not scale. use                                                                                          | 1182 GA-SP-EX | P3         |
| dimensions. this drawing is copyright                                                                                                                                                 |               |            |
| revisions                                                                                                                                                                             |               |            |
| rev. date 🚫 description                                                                                                                                                               | issued by     | checked by |
| P1 28.07.2023 Issued for Planning                                                                                                                                                     | NE            | NE         |
| P2 31.08.2023 Red Outline amended                                                                                                                                                     | NE            | NE         |
| P3 08.01.2024 Issued for Planning re-submission                                                                                                                                       | NE            | NE         |