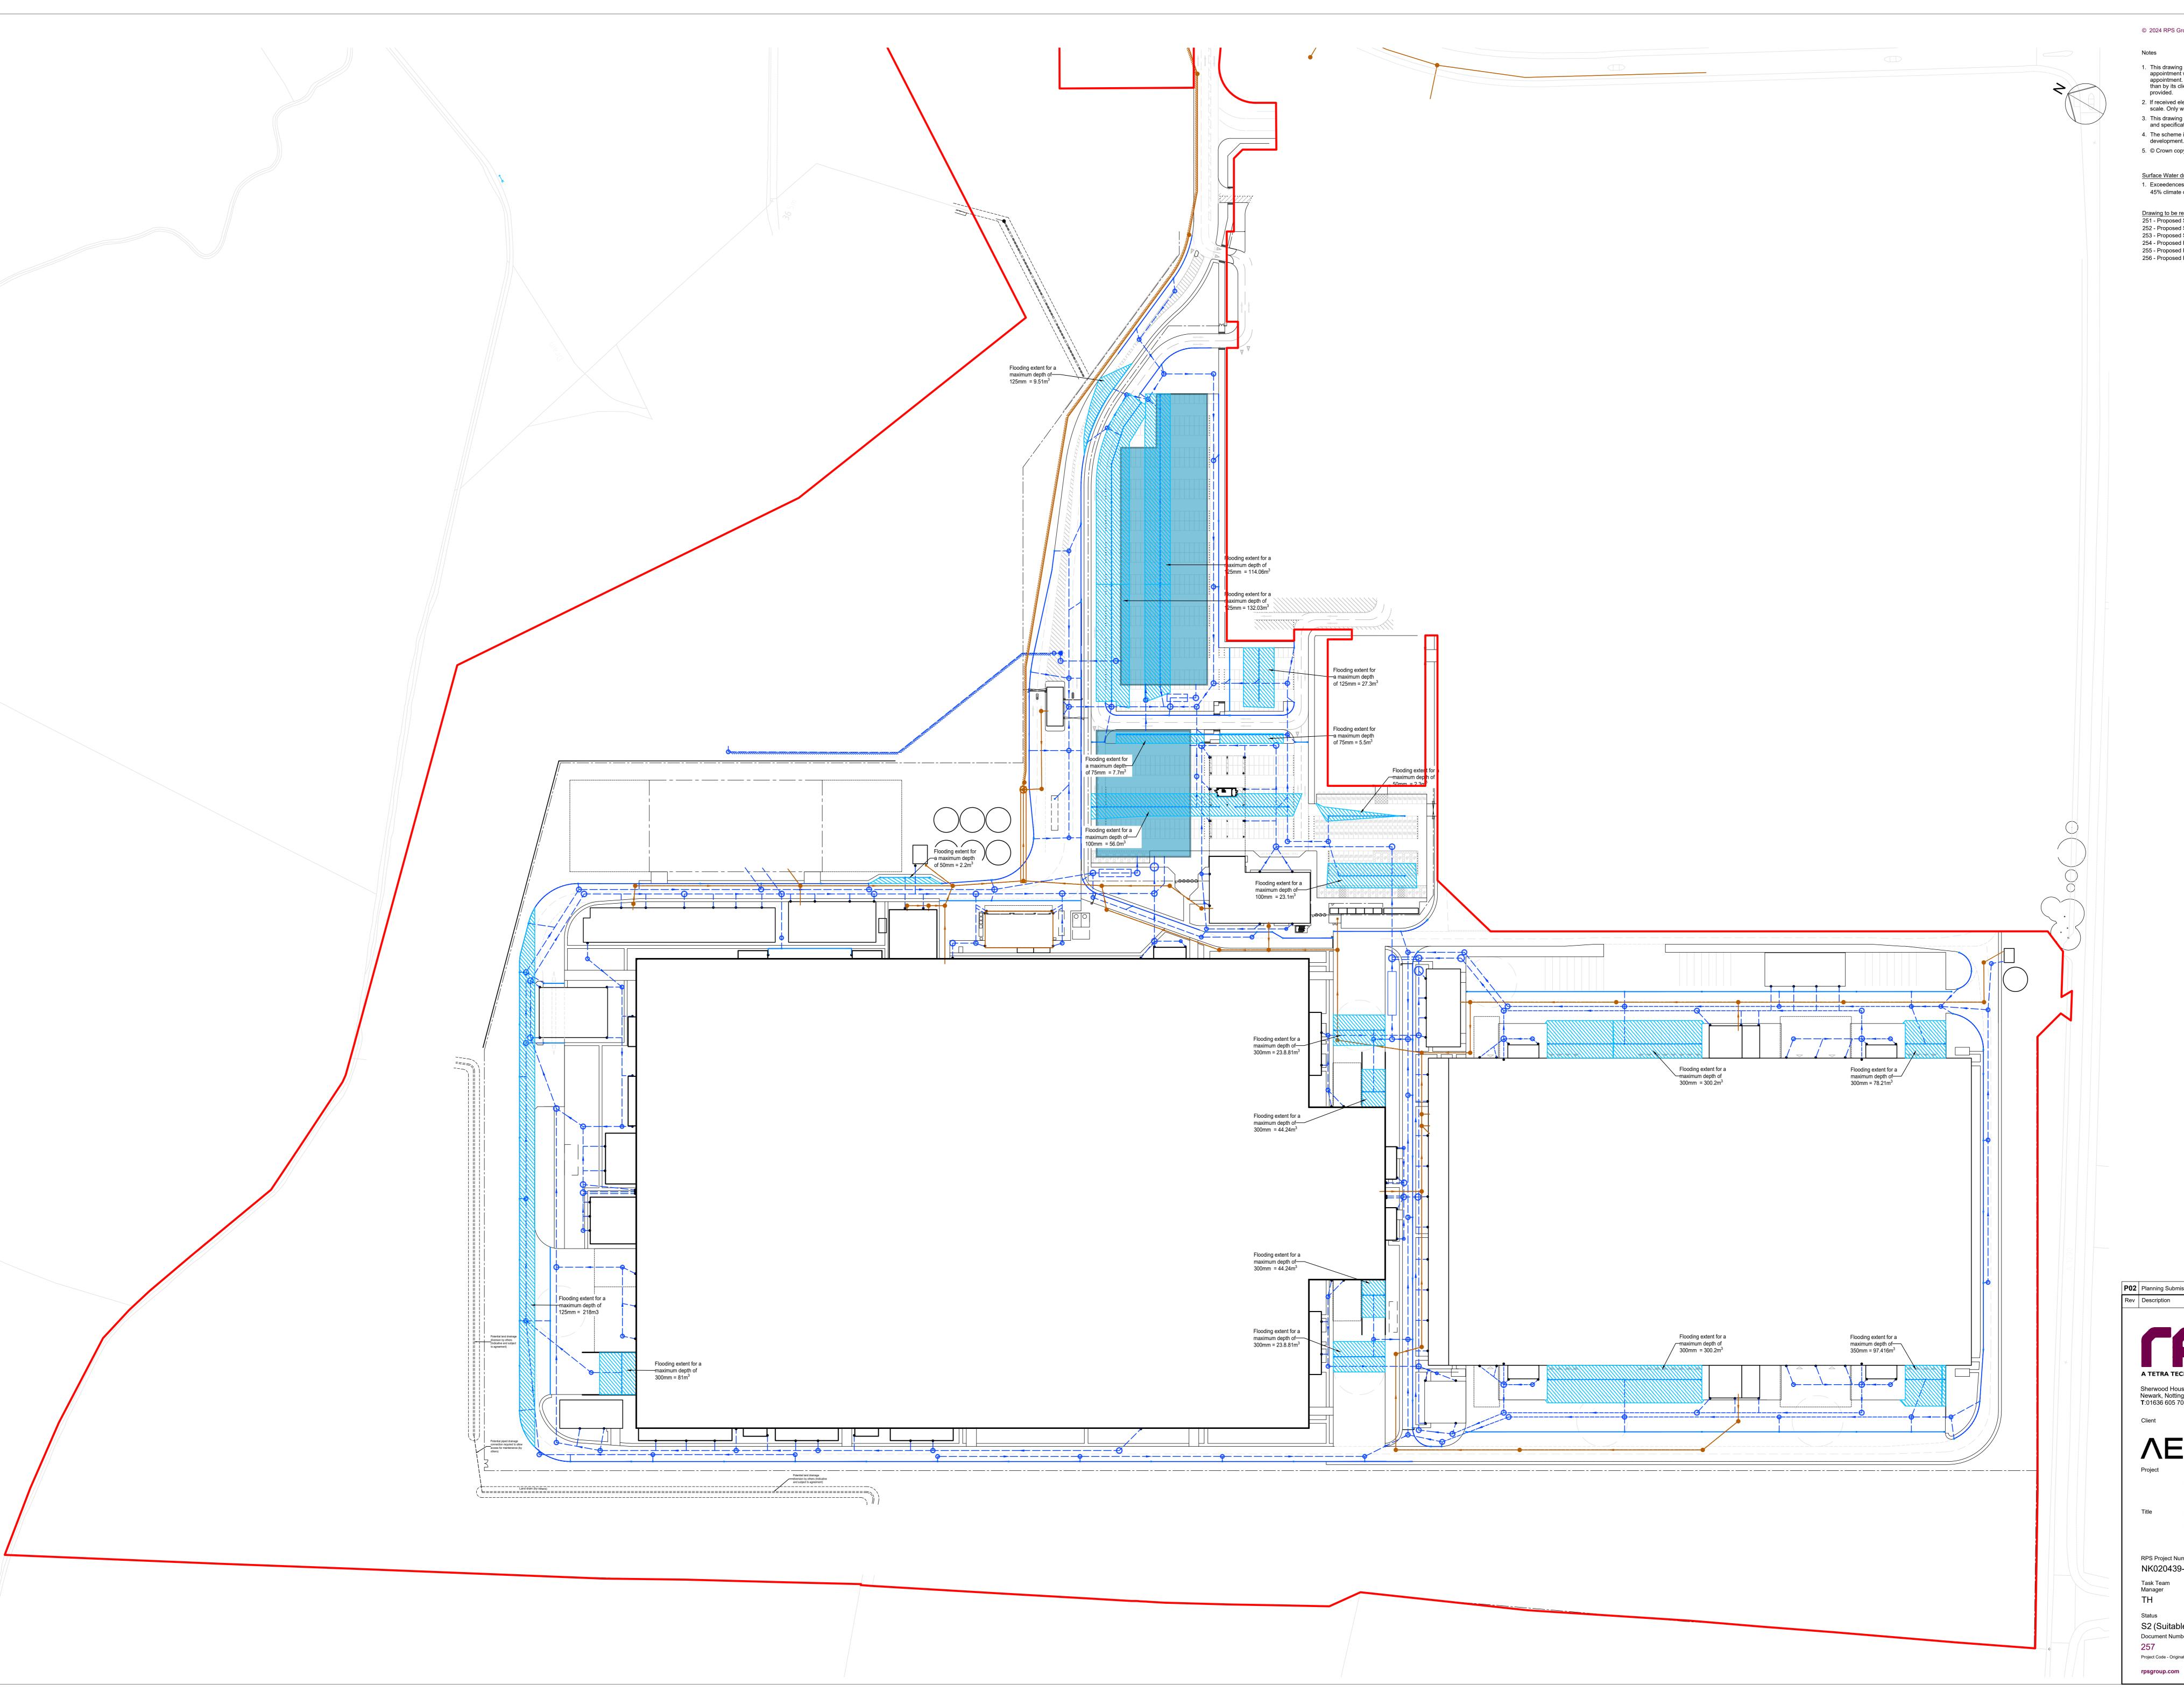

4. The scheme is subject to statutory approvals, surveys and design development. 5. © Crown copyright and database rights 2024 Ordnance Survey 0100031673

Surface Water drainage Notes 1. Exceedences illustrated are for 1 in 100 year rainfall event plus

45% climate change.

Drawing to be read in conjunction with:

251 - Proposed Surface Water Drainage Layout Sheet 1

252 - Proposed Surface Water Drainage Layout Sheet 2 253 - Proposed Surface Water Drainage Layout Sheet 2 253 - Proposed Surface Water Drainage Layout Sheet 3 254 - Proposed Foul Water Drainage Layout Sheet 1 255 - Proposed Foul Water Drainage Layout Sheet 2 256 - Proposed Foul Water Drainage Layout Sheet 3

Proposed Site Surface Water Drainage Exceedance Plan

21/09/23 Task Information Manager Manager MM S2 (Suitable for Information)

**Document Number** Project Code - Originator - Function - Space - Type - Role - Number