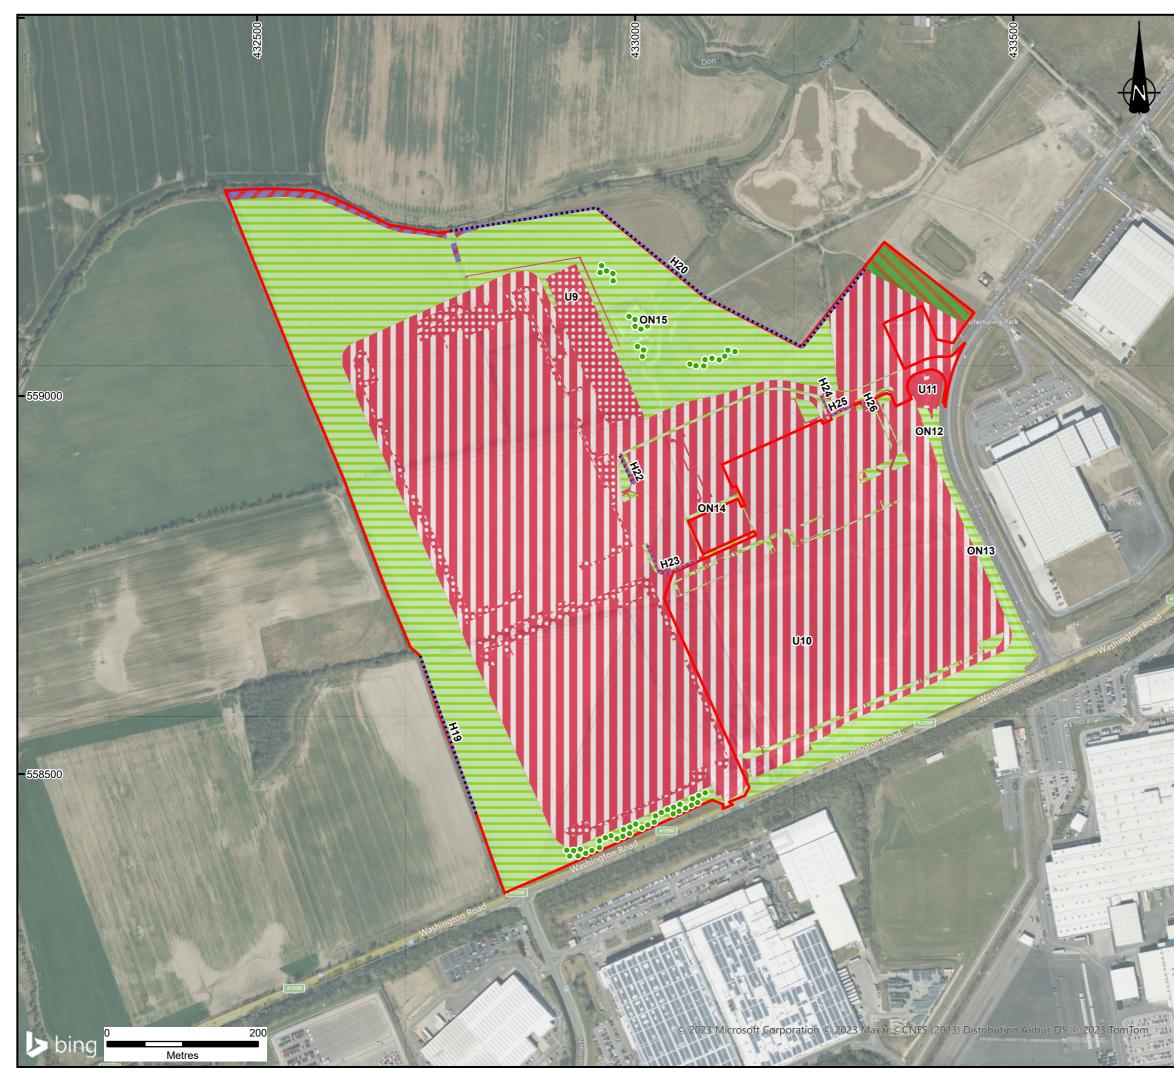

| <u>KEY</u>                                       |                                               |                  |                       |  |
|--------------------------------------------------|-----------------------------------------------|------------------|-----------------------|--|
|                                                  | Site Boundary                                 |                  |                       |  |
|                                                  | g3c - other neutral grassland                 |                  |                       |  |
|                                                  | h3 - dense scrub                              |                  |                       |  |
|                                                  | u - urban                                     |                  |                       |  |
|                                                  | u1b - developed land, sealed surface          |                  |                       |  |
|                                                  | u1c - artificial unvegetated unsealed surface |                  |                       |  |
|                                                  | w1d - wet woodland                            |                  |                       |  |
|                                                  | h2a - hedgerow (priority habitat)             |                  |                       |  |
|                                                  | h2b - other hedgerow                          |                  |                       |  |
| •                                                | Rural Trees                                   |                  |                       |  |
|                                                  |                                               |                  |                       |  |
|                                                  |                                               |                  |                       |  |
|                                                  |                                               |                  |                       |  |
|                                                  |                                               |                  |                       |  |
|                                                  |                                               |                  |                       |  |
|                                                  |                                               |                  |                       |  |
|                                                  |                                               |                  |                       |  |
|                                                  |                                               |                  |                       |  |
| Notes:                                           |                                               |                  |                       |  |
| Boundaries are indicative                        |                                               |                  |                       |  |
| Aerial imagery shown for context purposes only.  |                                               |                  |                       |  |
| Action integery shown for context purposes only. |                                               |                  |                       |  |
|                                                  |                                               |                  |                       |  |
|                                                  |                                               |                  |                       |  |
| REVISION                                         |                                               | DETAILS          | DATE DRAWN CHKD APP'D |  |
| CLIENT                                           |                                               |                  |                       |  |
| AESC UK                                          |                                               |                  |                       |  |
|                                                  |                                               |                  |                       |  |
| PROJECT                                          |                                               |                  |                       |  |
| 1                                                |                                               |                  |                       |  |
| AESC PLANT 3                                     |                                               |                  |                       |  |
|                                                  |                                               |                  |                       |  |
| DRAWING TITLE                                    |                                               |                  |                       |  |
| FIGURE 12.2<br>BIODIVERSITY NET GAIN -           |                                               |                  |                       |  |
| HABITAT CREATION                                 |                                               |                  |                       |  |
| DRG No. REV                                      |                                               |                  |                       |  |
|                                                  | NT15821/F                                     | GURE 12.2        | P01                   |  |
| DRG SIZE                                         | A3                                            | SCALE<br>1:5,000 | 01/11/2023            |  |
| DRAWN BY                                         | SRW                                           | CHECKED BY<br>AD | APPROVED BY<br>TP     |  |
| wardell armstrong                                |                                               |                  |                       |  |