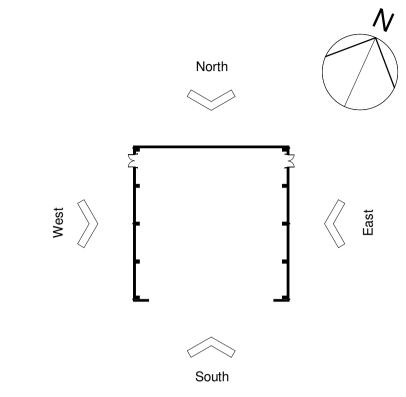

Waste Collection Canopy 1 - North Elevation

Waste Collection Canopy 1 - East Elevation
1:100

Waste Collection Canopy 1 - West Elevation

1:100

Waste Collection Canopy 1 - South Elevation

© 2023 RPS Group

## **Waste Collection Canopy Key Plan**

Metal Profiled Cladding System, Downpipes, & Doors
Colour: Goosewing Grey (RAL7038)