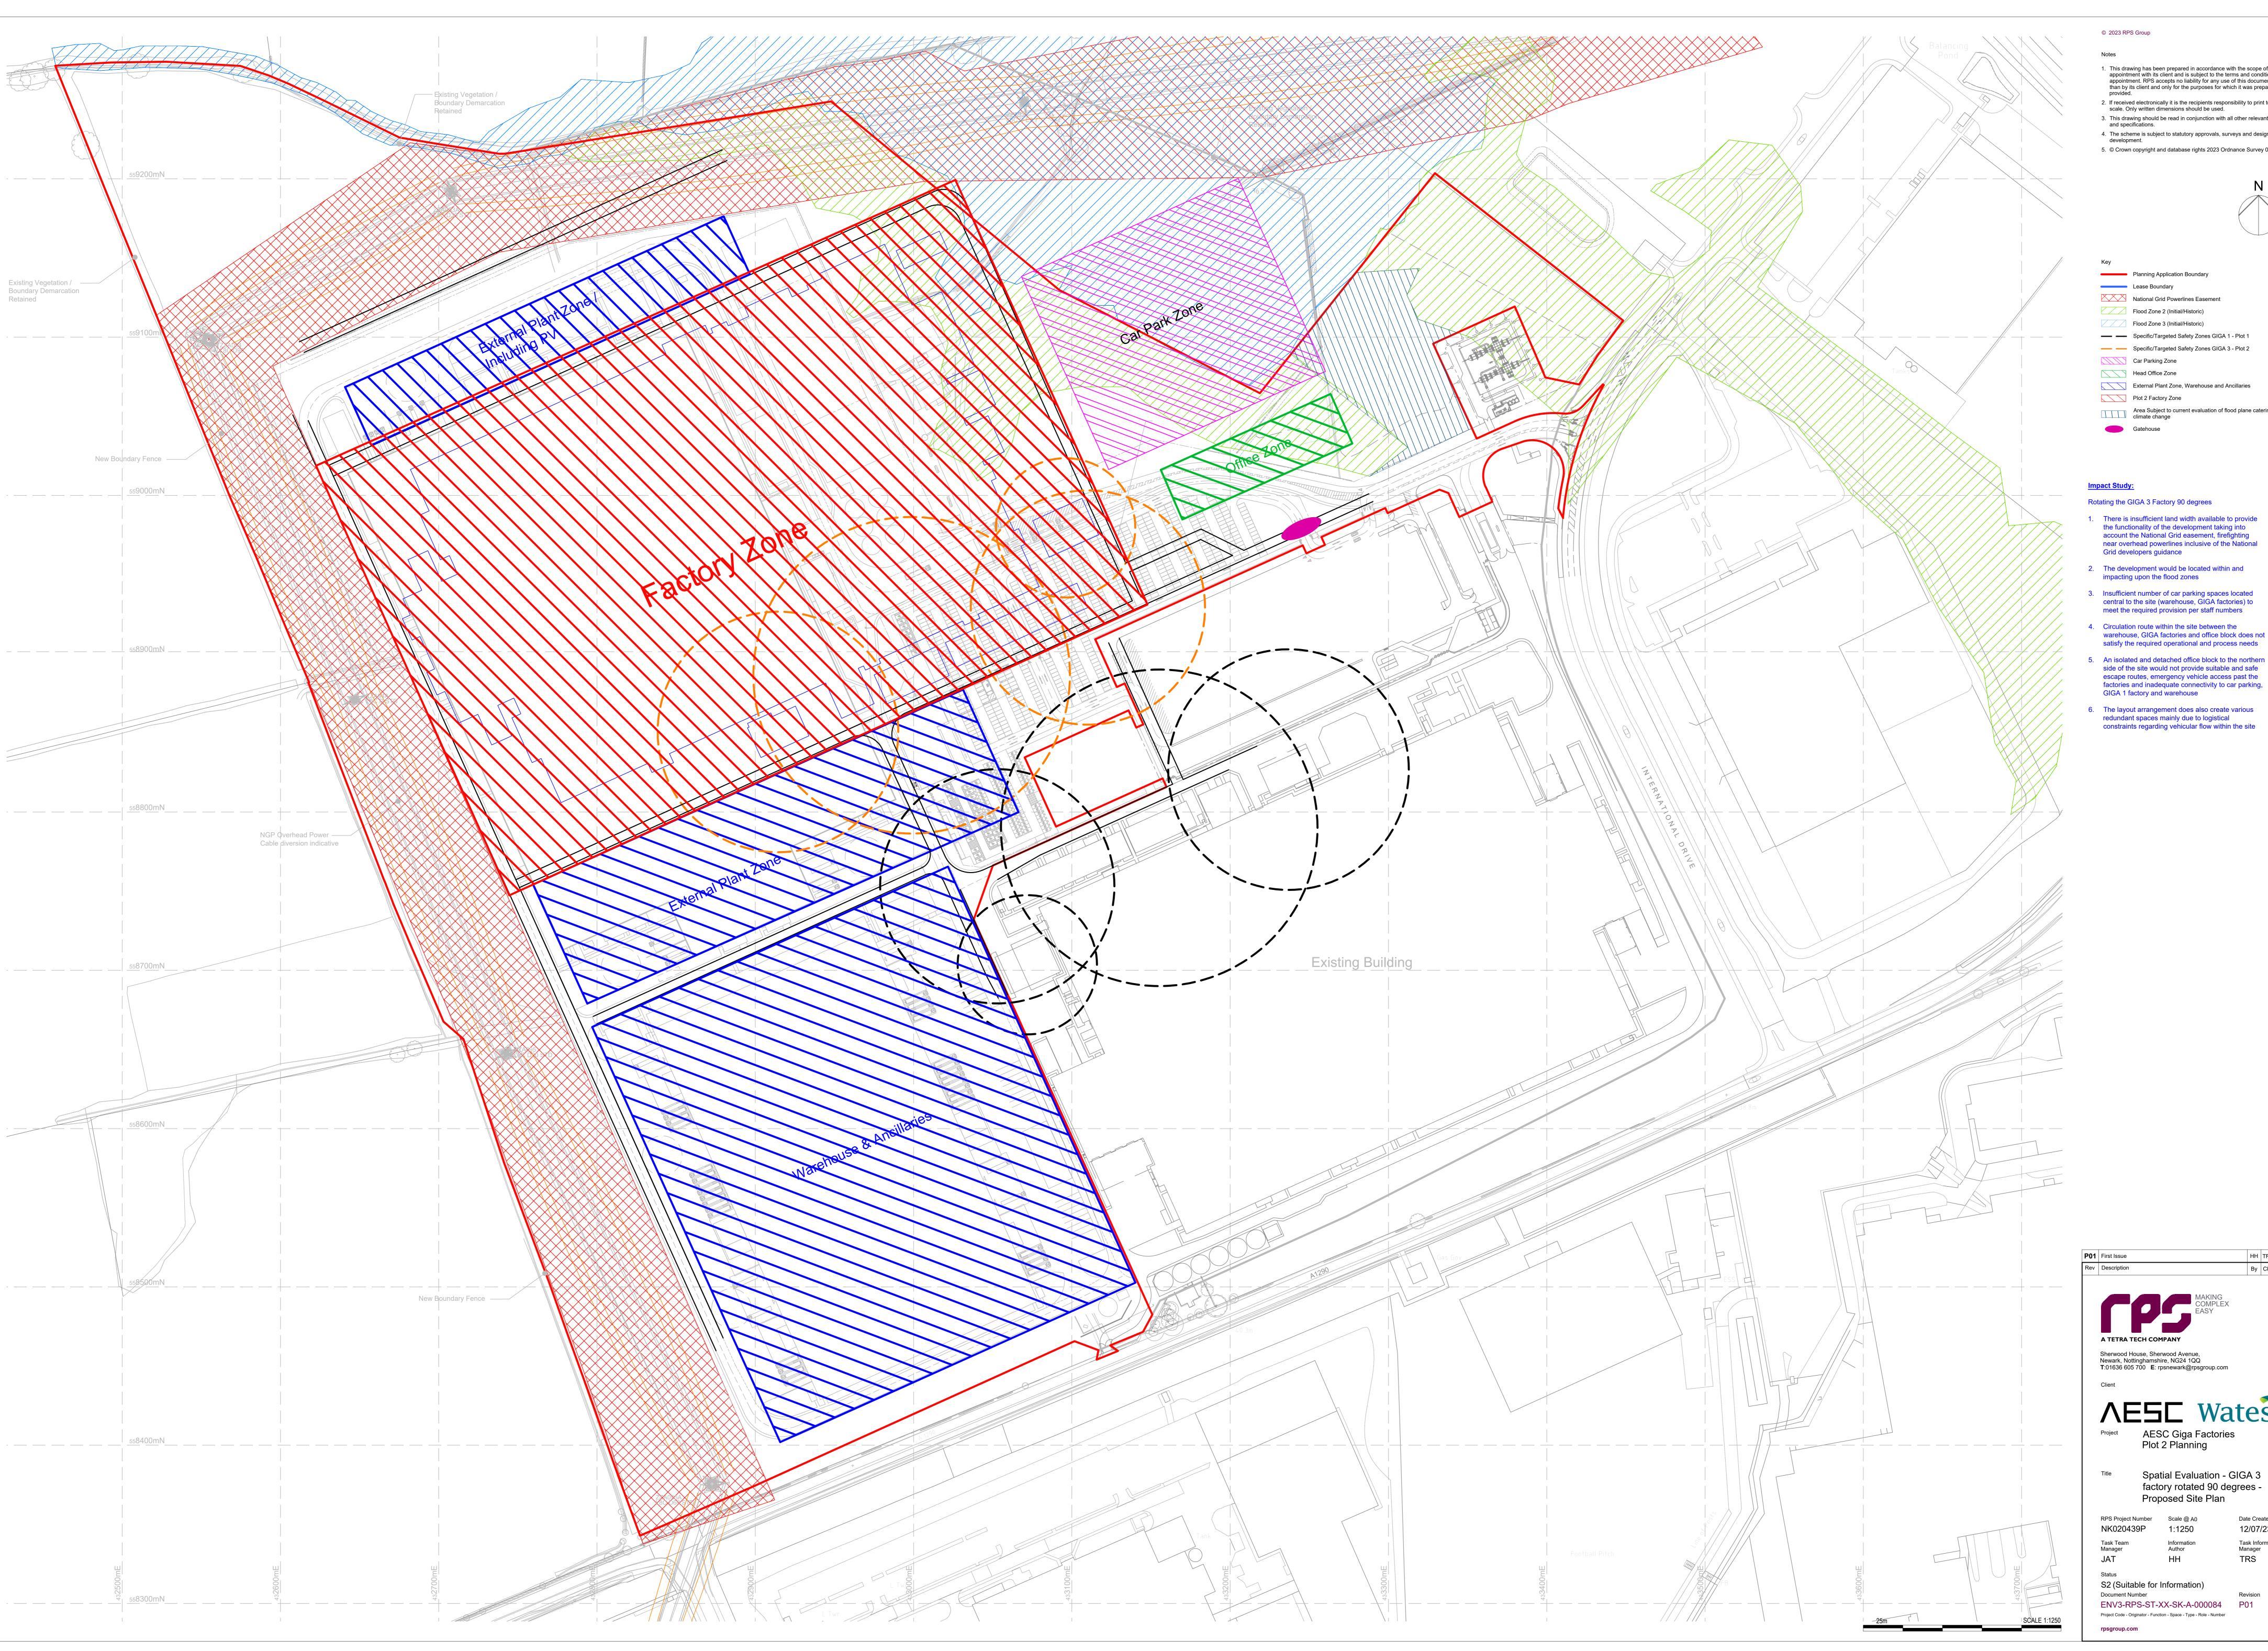

4. The scheme is subject to statutory approvals, surveys and design

5. © Crown copyright and database rights 2023 Ordnance Survey 0100031673

Planning Application Boundary Lease Boundary

National Grid Powerlines Easement Flood Zone 2 (Initial/Historic) Flood Zone 3 (Initial/Historic)

— Specific/Targeted Safety Zones GIGA 3 - Plot 2 Car Parking Zone Head Office Zone

External Plant Zone, Warehouse and Ancillaries Plot 2 Factory Zone Area Subject to current evaluation of flood plane catering for climate change

1. There is insufficient land width available to provide

- Grid developers guidance
- The development would be located within and impacting upon the flood zones
- Insufficient number of car parking spaces located central to the site (warehouse, GIGA factories) to meet the required provision per staff numbers
- 5. An isolated and detached office block to the northern side of the site would not provide suitable and safe escape routes, emergency vehicle access past the factories and inadequate connectivity to car parking, GIGA 1 factory and warehouse
- 6. The layout arrangement does also create various redundant spaces mainly due to logistical constraints regarding vehicular flow within the site

HH TRS 12/07/23

By Ckd Date

Sherwood House, Sherwood Avenue, Newark, Nottinghamshire, NG24 1QQ T:01636 605 700 E: rpsnewark@rpsgroup.com

Project AESC Giga Factories
Plot 2 Planning

Spatial Evaluation - GIGA 3 factory rotated 90 degrees -

Proposed Site Plan

S2 (Suitable for Information)

ENV3-RPS-ST-XX-SK-A-000084

Project Code - Originator - Function - Space - Type - Role - Number