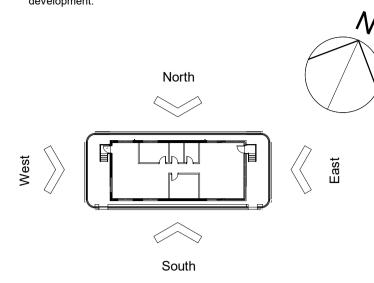

#### Plot 2 Gatehouse Key Plan

Metal Profiled Cladding System & Downpipes Colour: Goosewing Grey (RAL7038)

Accent Colour Colour: Anthracite Grey (RAL7016)