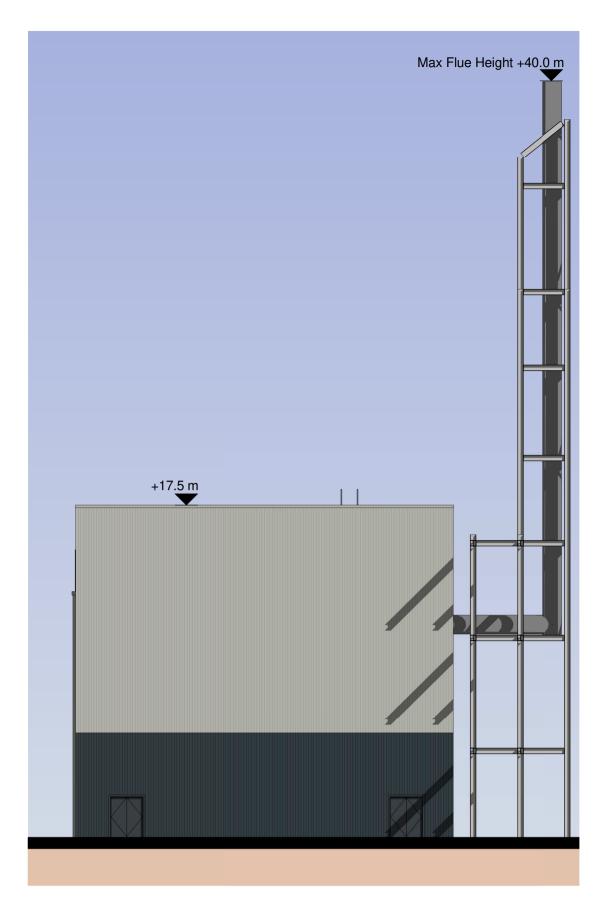

Plant Room 2 - North Elevation
1:200

Plant Room 2 - South Elevation

Plant Room 2 - East Elevation

1:200

Plant Room 2 - West Elevation
1:200

1m SCALE 1:200

© 2023 RPS Group

## Plant Room 2 Key Plan

Metal Profiled Cladding System, Louvres, & Downpipes Colour: Goosewing Grey (RAL7038)

Metal Profiled Cladding System, Louvres, & Doors Colour: Antracite (RAL7016)