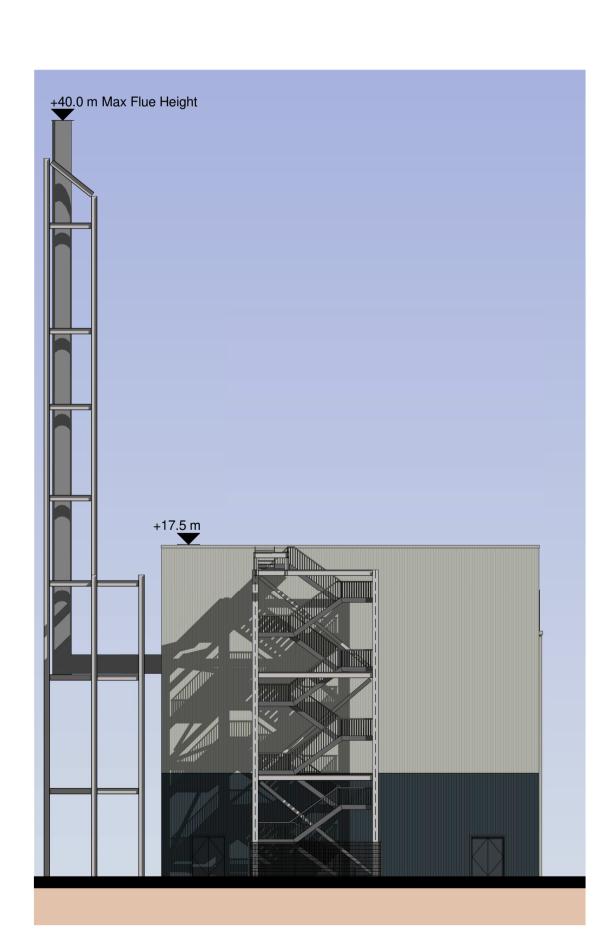

Plant Room 2 - North Elevation
1:200

Plant Room 2 - South Elevation

Plant Room 2 - East Elevation

1:200

Plant Room 2 - West Elevation
1:200

1m SCALE 1:200

© 2023 RPS Group

## Plant Room 2 Key Plan

Metal Profiled Cladding System, Louvres, & Downpipes Colour: Goosewing Grey (RAL7038)

Metal Profiled Cladding System, Louvres, & Doors Colour: Antracite (RAL7016)