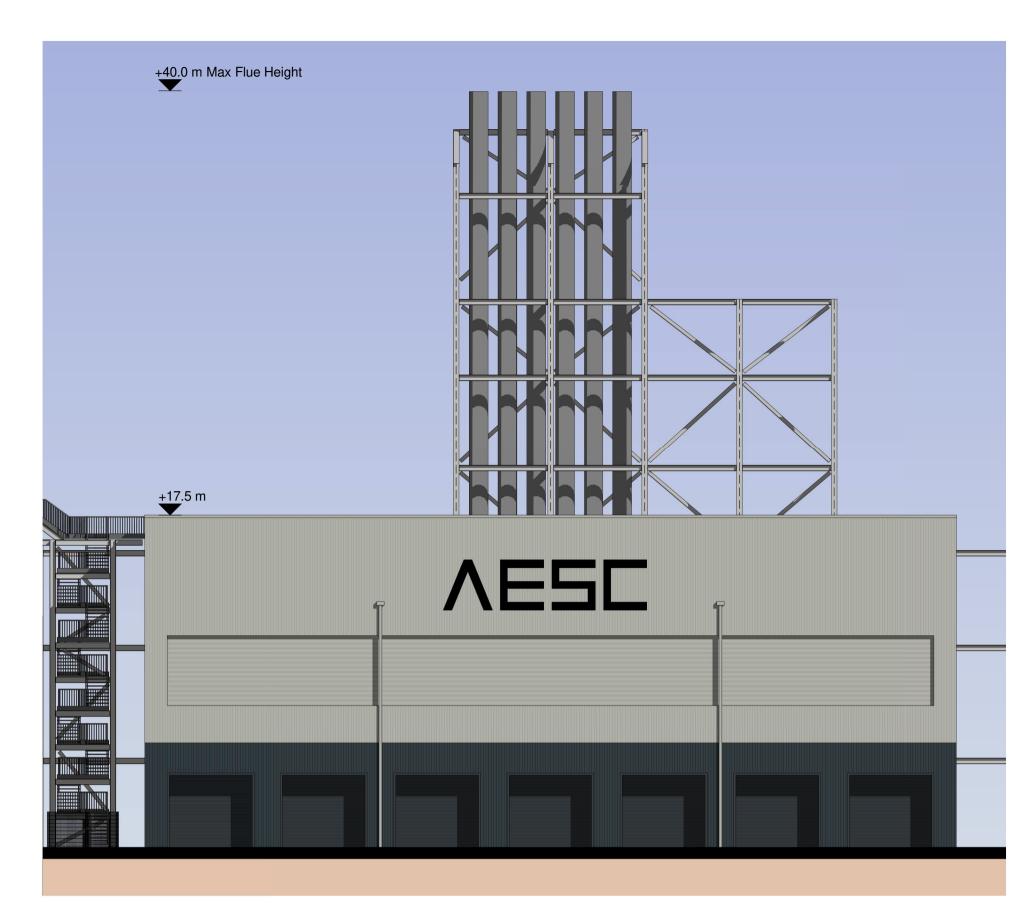

Plant Room 2 - North Elevation
1:200

Plant Room 2 - South Elevation

Plant Room 2 - East Elevation

1:200

Plant Room 2 - West Elevation
1:200

1m SCALE 1:200

© 2023 RPS Group

## Plant Room 2 Key Plan

Metal Profiled Cladding System, Louvres, & Downpipes Colour: Goosewing Grey (RAL7038)

Metal Profiled Cladding System, Louvres, & Doors Colour: Antracite (RAL7016)