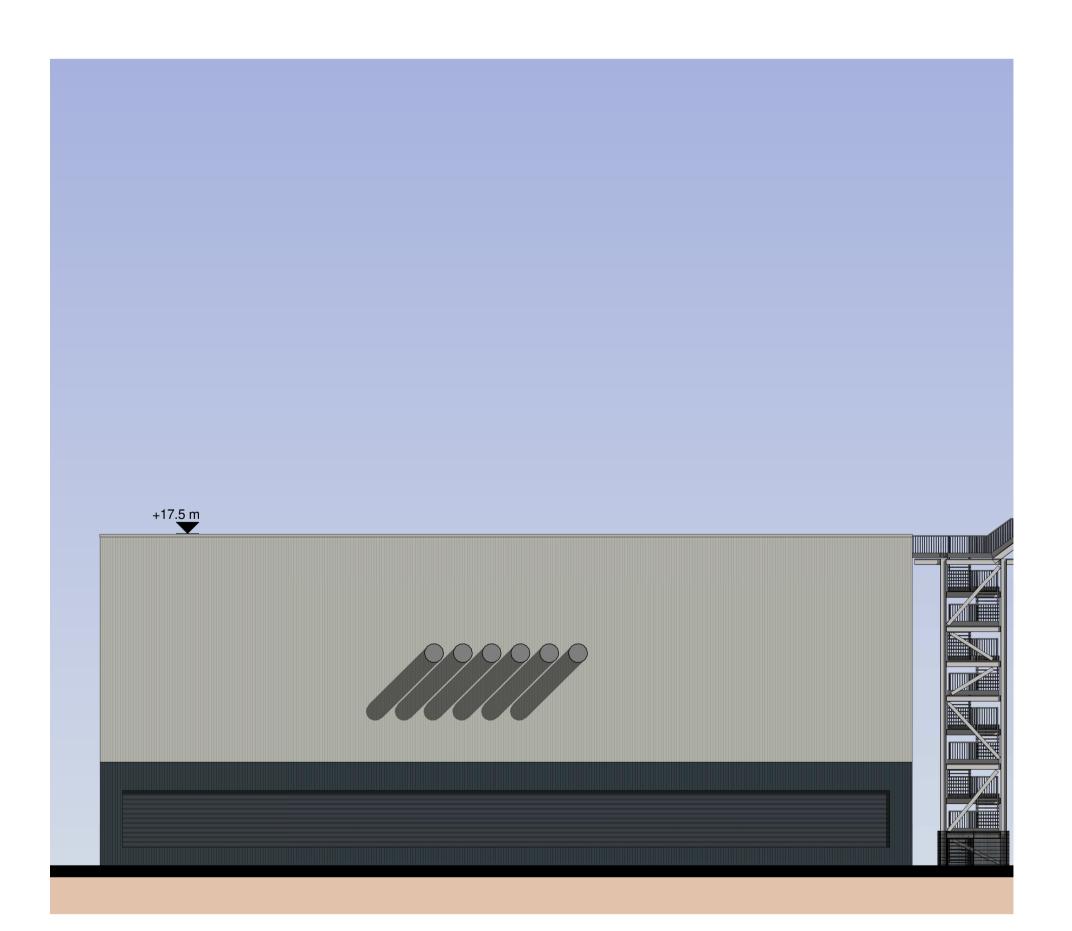

Plant Room 2 - North Elevation
1:200

Plant Room 2 - South Elevation

Plant Room 2 - East Elevation

1:200

Plant Room 2 - West Elevation
1:200

1m SCALE 1:200

© 2023 RPS Group

## Plant Room 2 Key Plan

Metal Profiled Cladding System, Louvres, & Downpipes Colour: Goosewing Grey (RAL7038)

Metal Profiled Cladding System, Louvres, & Doors Colour: Antracite (RAL7016)