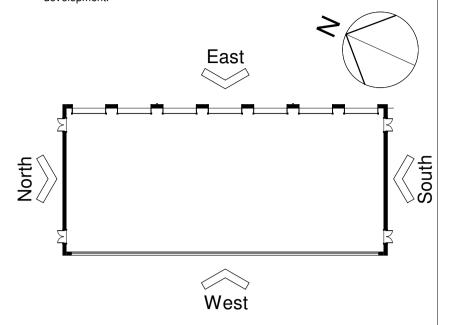

Plant Room 2 - North Elevation
1:200

Plant Room 2 - South Elevation

Plant Room 2 - East Elevation

1:200

Plant Room 2 - West Elevation
1:200

1m SCALE 1:200

© 2023 RPS Group

## Plant Room 2 Key Plan

Metal Profiled Cladding System, Louvres, & Downpipes Colour: Goosewing Grey (RAL7038)

Metal Profiled Cladding System, Louvres, & Doors Colour: Antracite (RAL7016)