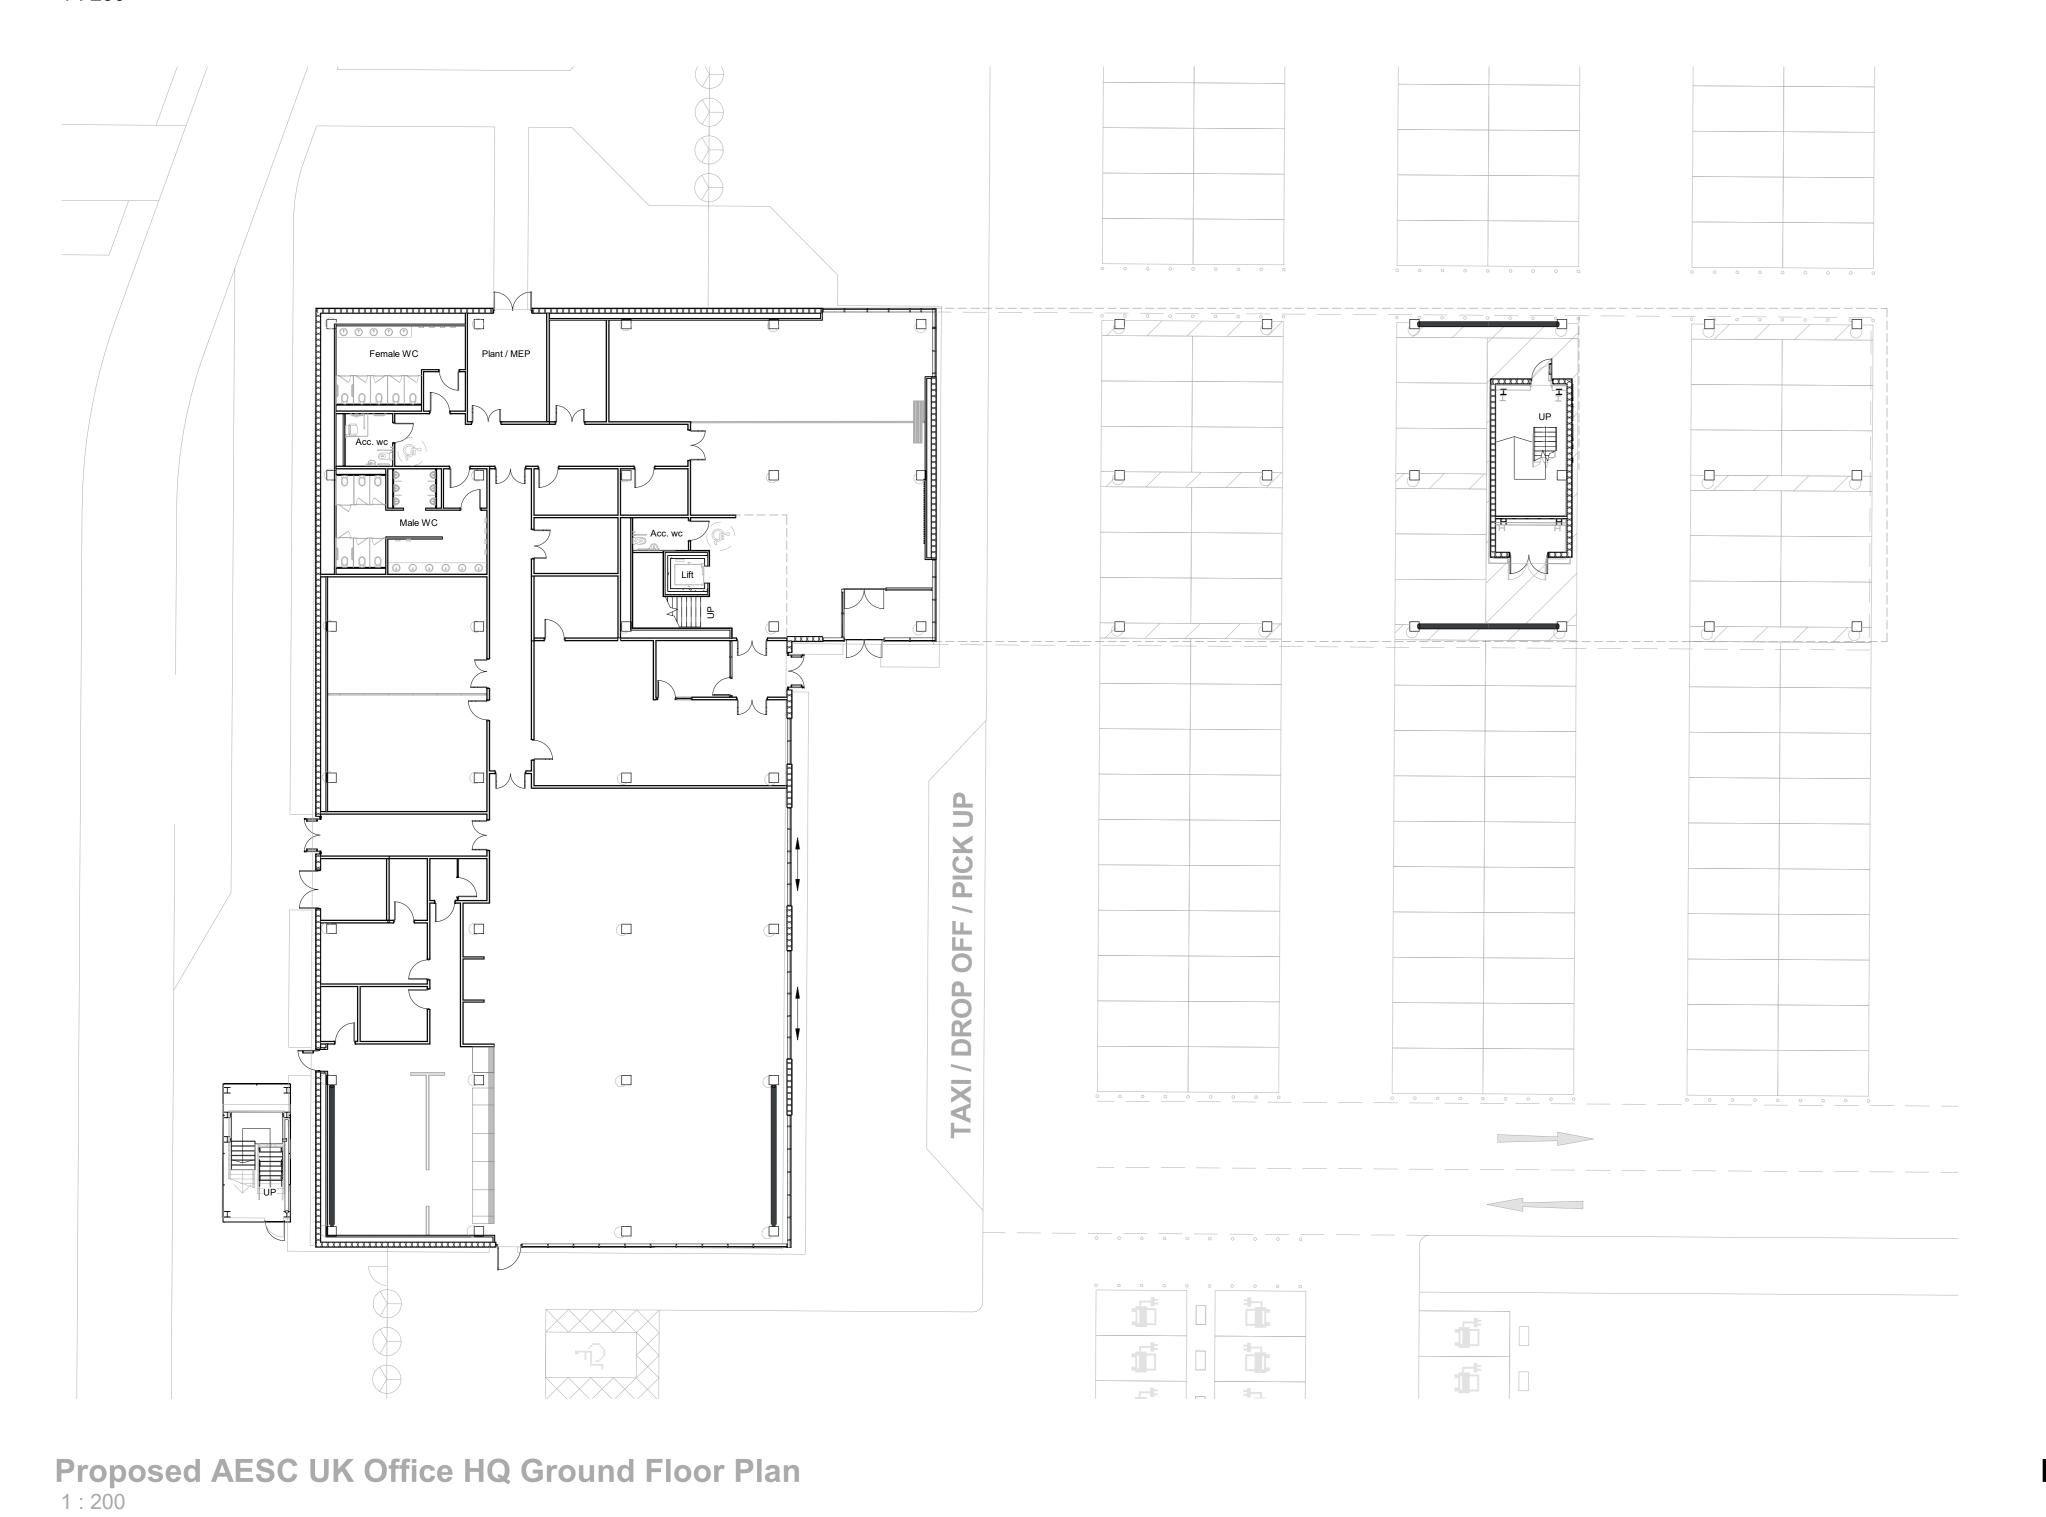

## Proposed AESC UK Office HQ First Floor Plan 1:200

Proposed AESC UK Office HQ Roof Plan

Proposed AESC UK Office HQ Second Floor Plan 1:200

HH JAT 29/09/23 By Apr Date Sherwood House, Sherwood Avenue, Newark, Nottinghamshire, NG24 1QQ T:01636 605 700 E:rpsnewark@rpsgroup.com Project AESC GIGA Factories
Plot 2 Planning Proposed AESC UK Office HQ Floor Plans S2 (Suitable for Information) Project Code - Originator - Vol/Sys - Level/Loc - Type - Role - Drawing Number