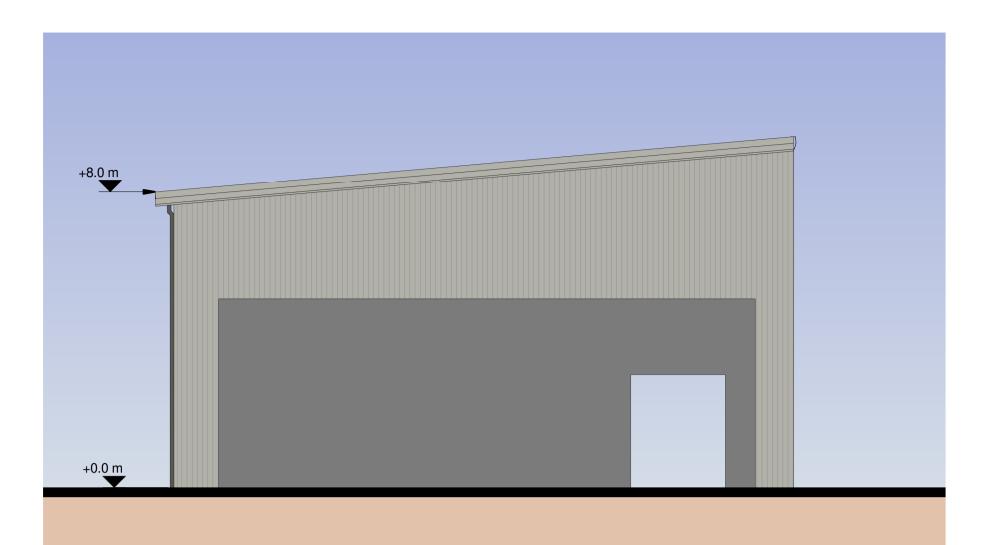

Waste Collection Canopy 2 - West Elevation 1:100

Waste Collection Canopy 2 - South Elevation

SCALE 1:100

## Waste Collection Canopy Key Plan

Metal Profiled Cladding System, Downpipes, & Doors Colour: Goosewing Grey (RAL7038)

Material Key