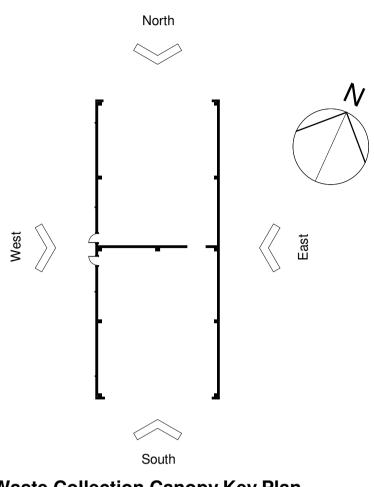

## Waste Collection Canopy Key Plan

Metal Profiled Cladding System, Downpipes, & Doors Colour: Goosewing Grey (RAL7038)

Material Key