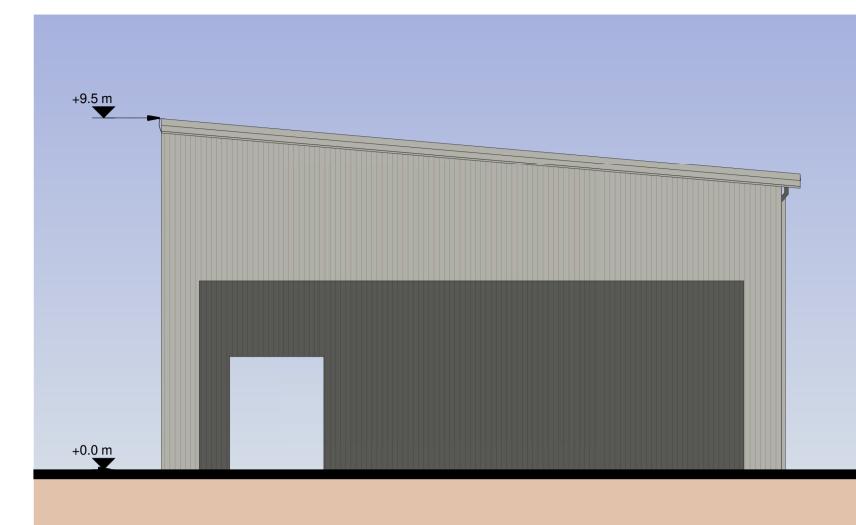

Waste Collection Canopy 2 - West Elevation 1:100

Waste Collection Canopy 2 - South Elevation

SCALE 1:100

## Waste Collection Canopy Key Plan

Metal Profiled Cladding System, Downpipes, & Doors Colour: Goosewing Grey (RAL7038)

Material Key