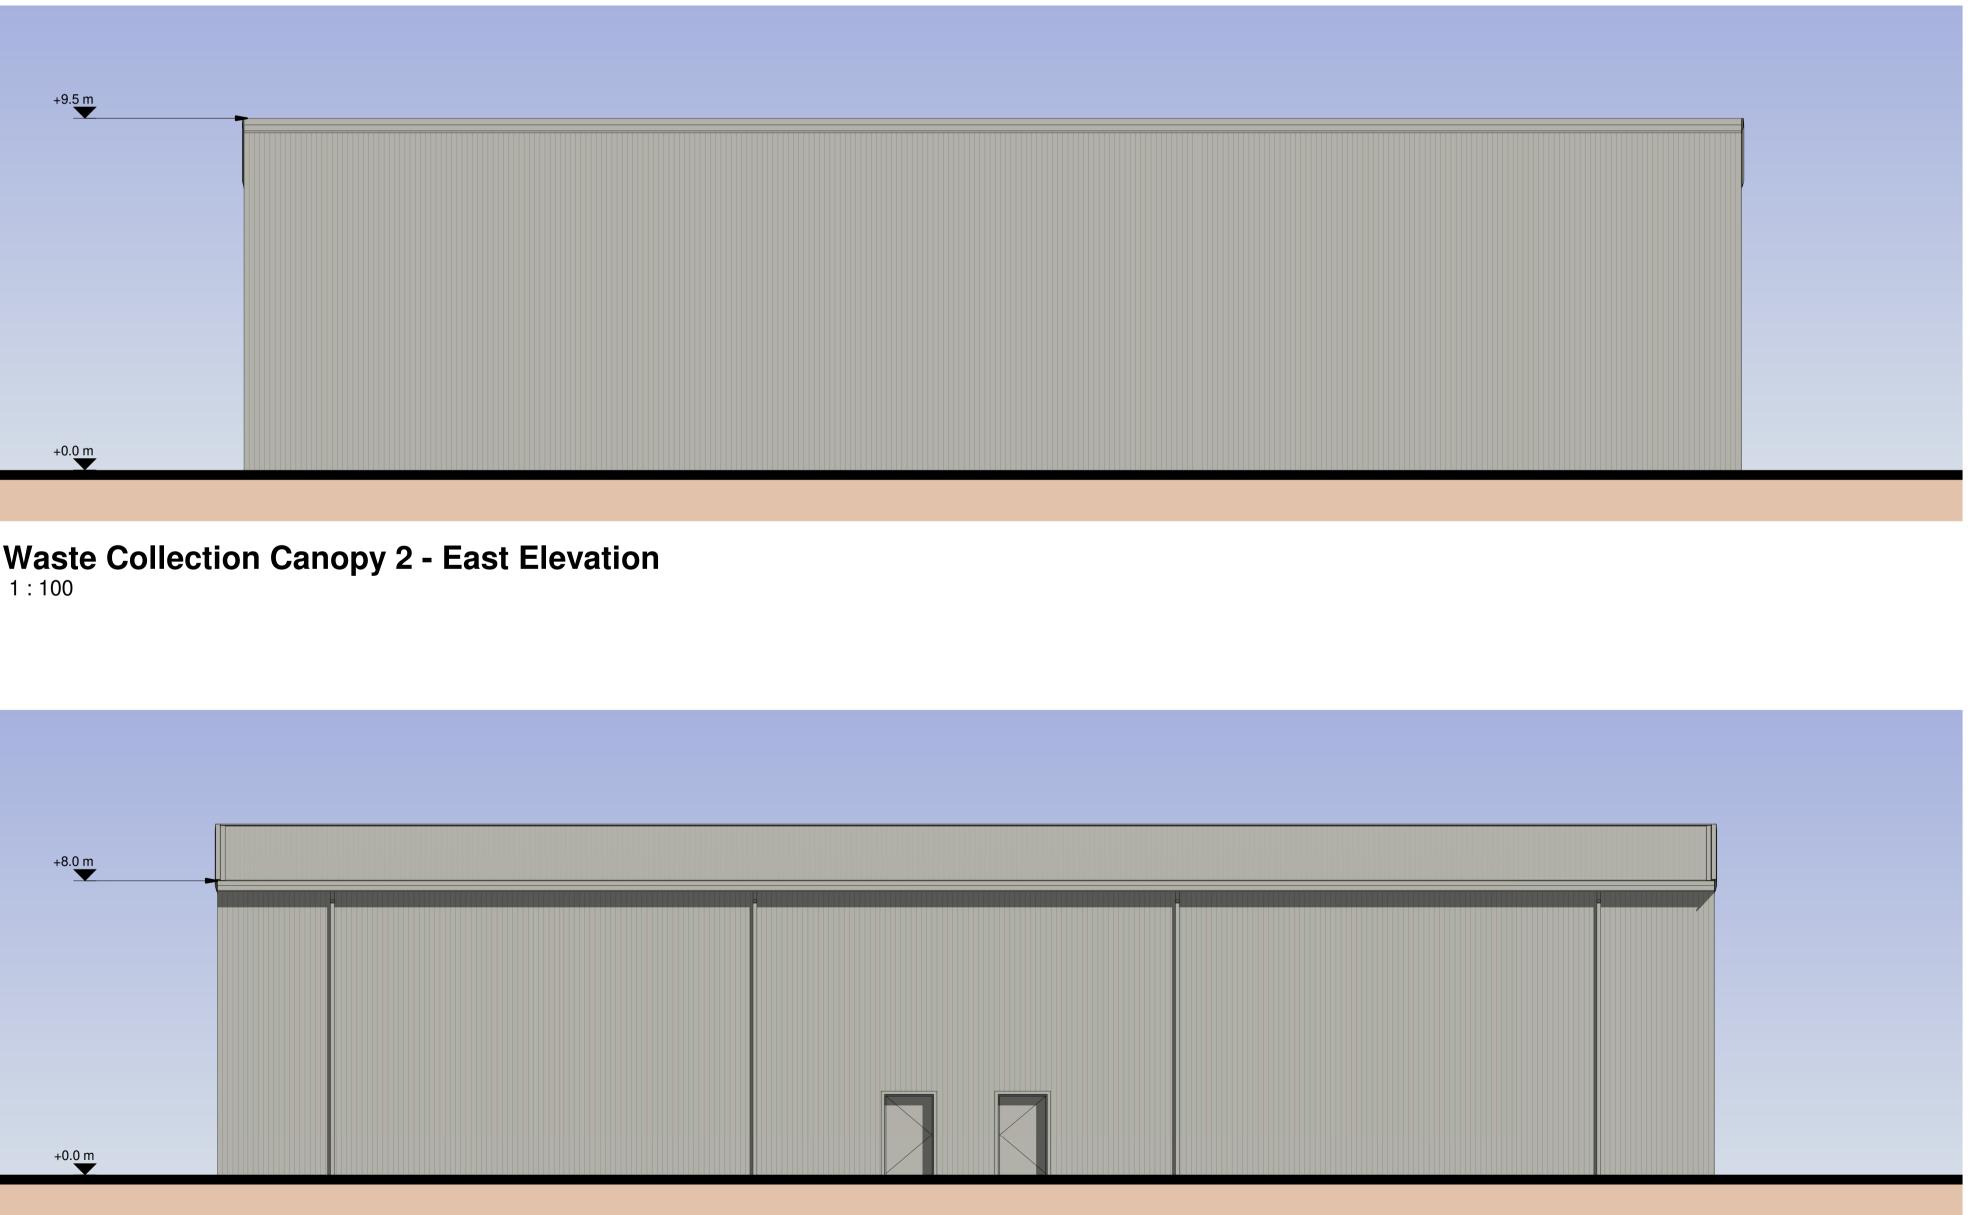

Waste Collection Canopy 2 - West Elevation 1:100

Waste Collection Canopy 2 - South Elevation

SCALE 1:100

## Waste Collection Canopy Key Plan

Metal Profiled Cladding System, Downpipes, & Doors Colour: Goosewing Grey (RAL7038)

Material Key