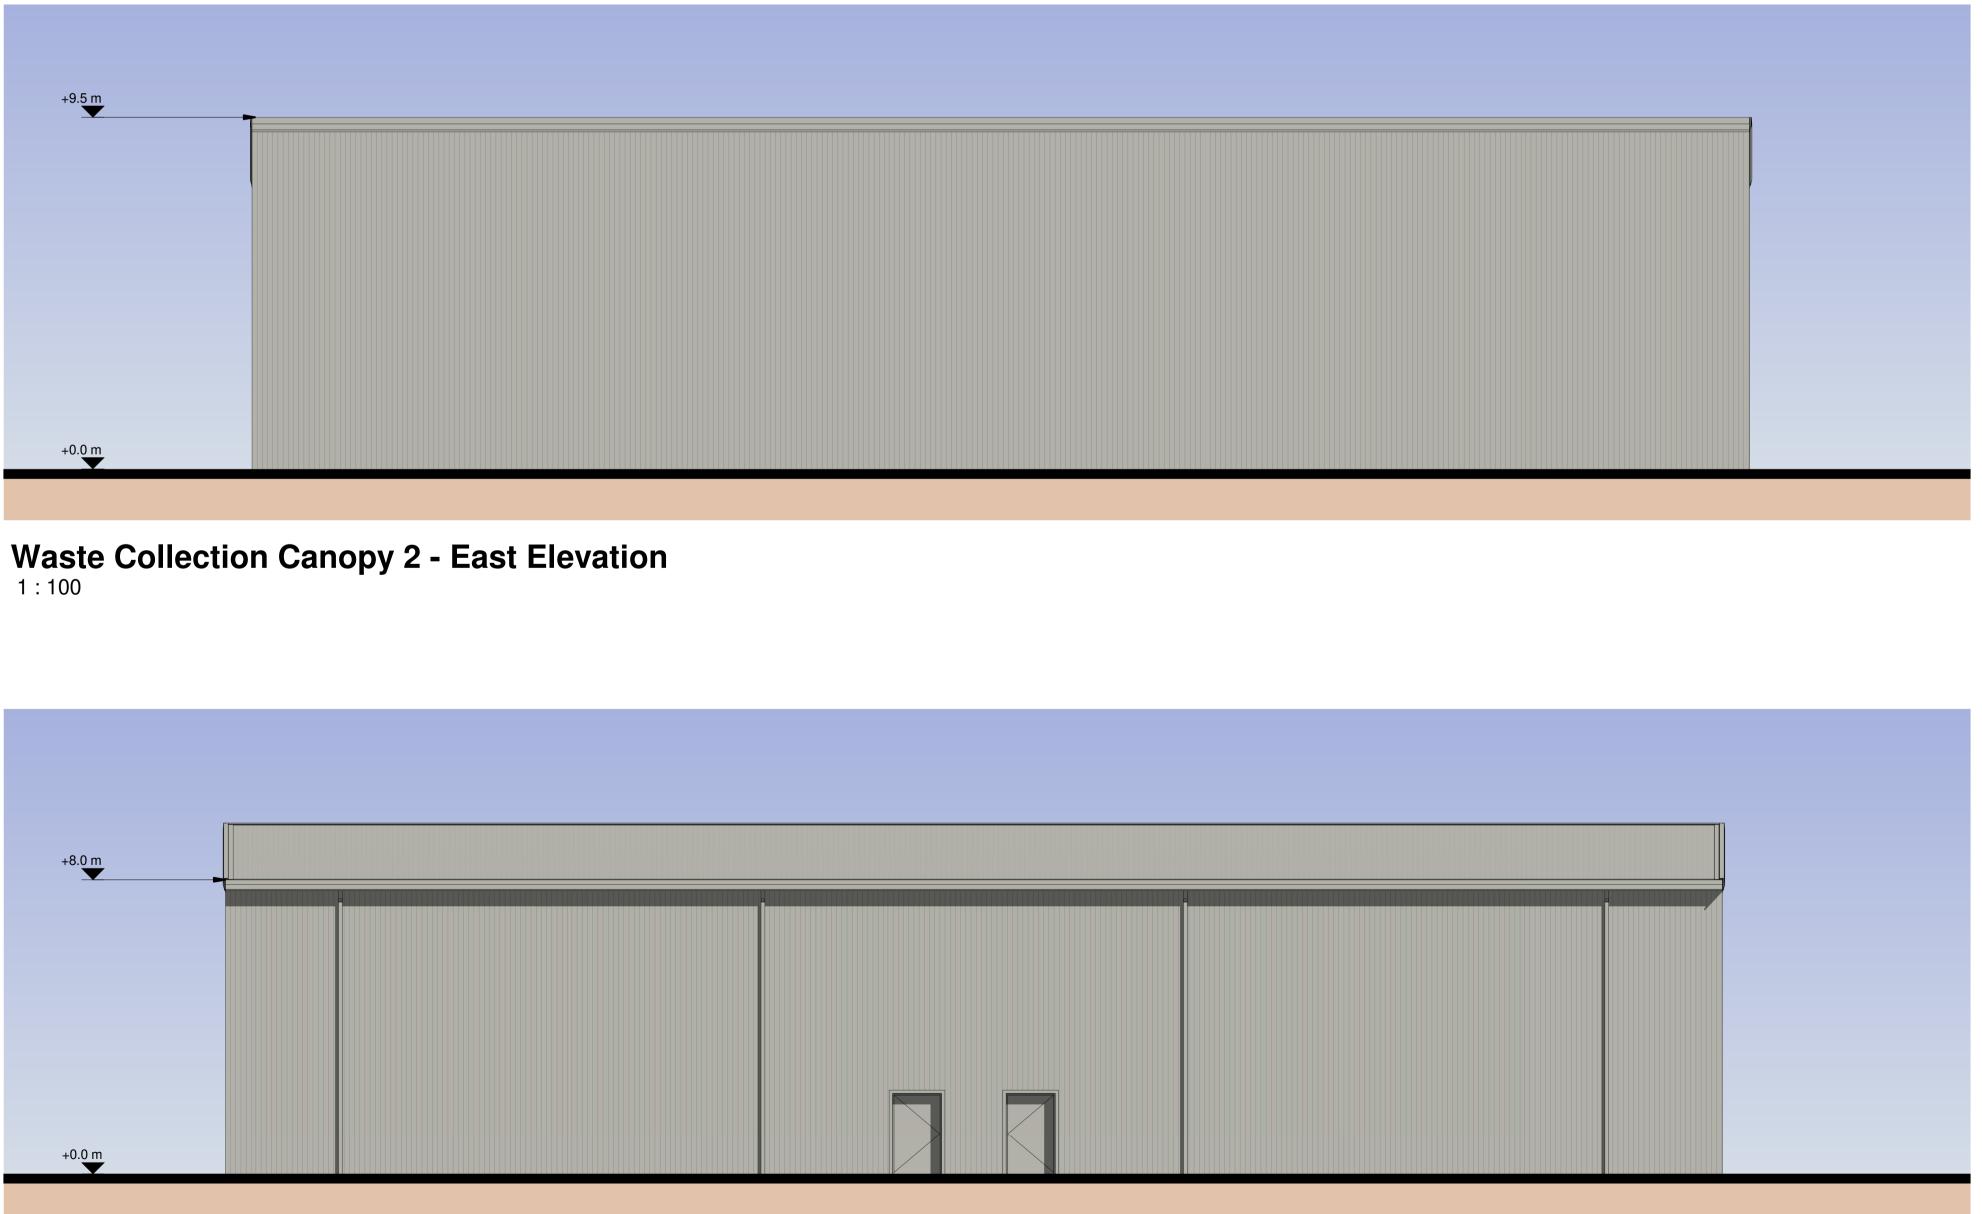

Waste Collection Canopy 2 - West Elevation 1:100

Waste Collection Canopy 2 - South Elevation

SCALE 1:100

## Waste Collection Canopy Key Plan

Metal Profiled Cladding System, Downpipes, & Doors Colour: Goosewing Grey (RAL7038)

Material Key