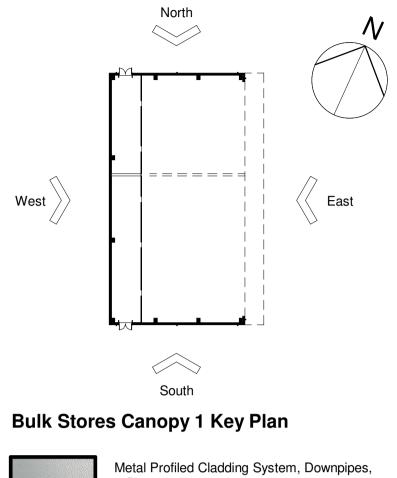

Bulk Stores Canopy 1 - North Elevation

# Bulk Stores Canopy 1 - South Elevation

## Bulk Stores Canopy 1 - East Elevation

## Bulk Stores Canopy 1 - West Elevation

& Doors Colour: Goosewing Grey (RAL7038) Material Key

HHJAT29/09/23ByAprDate

Date Created

03/07/23

Manager

Revision P02

OP

Task Information