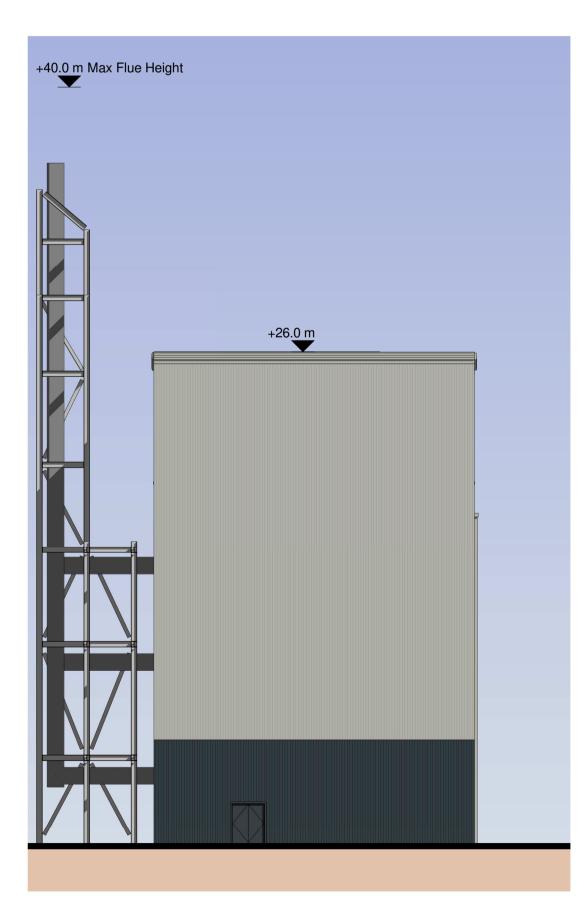

Plant Room 1 - North Elevation 1:200

**Plant Room 1 - South Elevation** 1:200

Plant Room 1 - East Elevation 1:200