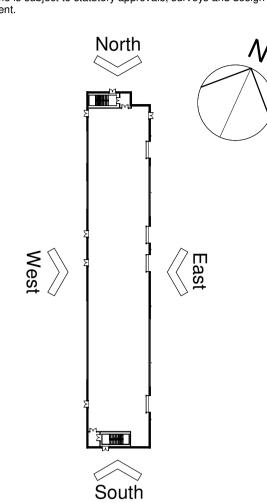

# Plant Room 1 Key Plan

Metal Profiled Cladding System, Louvres, & Downpipes Colour: Goosewing Grey (RAL7038)

Metal Profiled Cladding System, Louvres, & Doors Colour: Goosewing Grey (RAL7038)