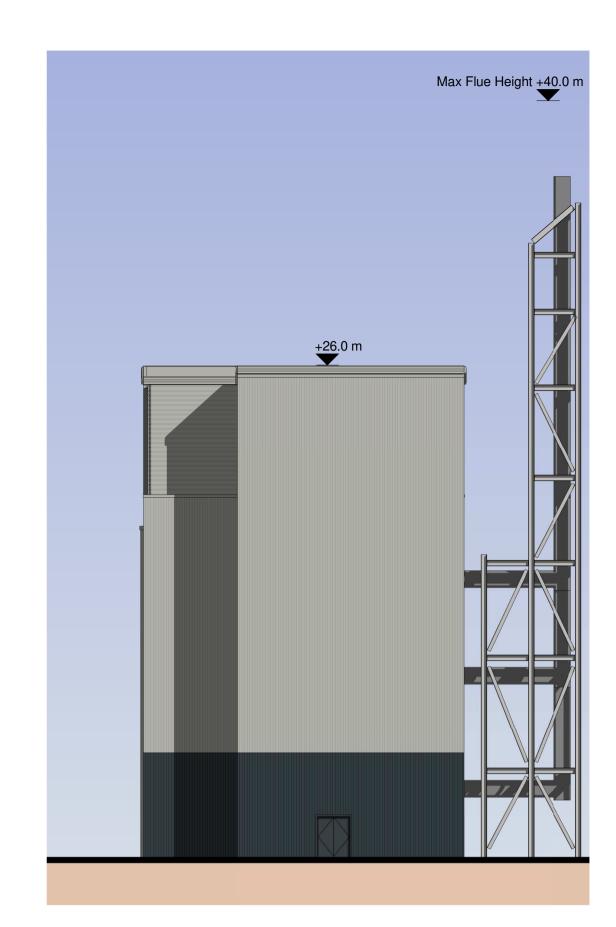

Plant Room 1 - North Elevation 1:200

**Plant Room 1 - South Elevation** 1:200

Plant Room 1 - East Elevation 1:200