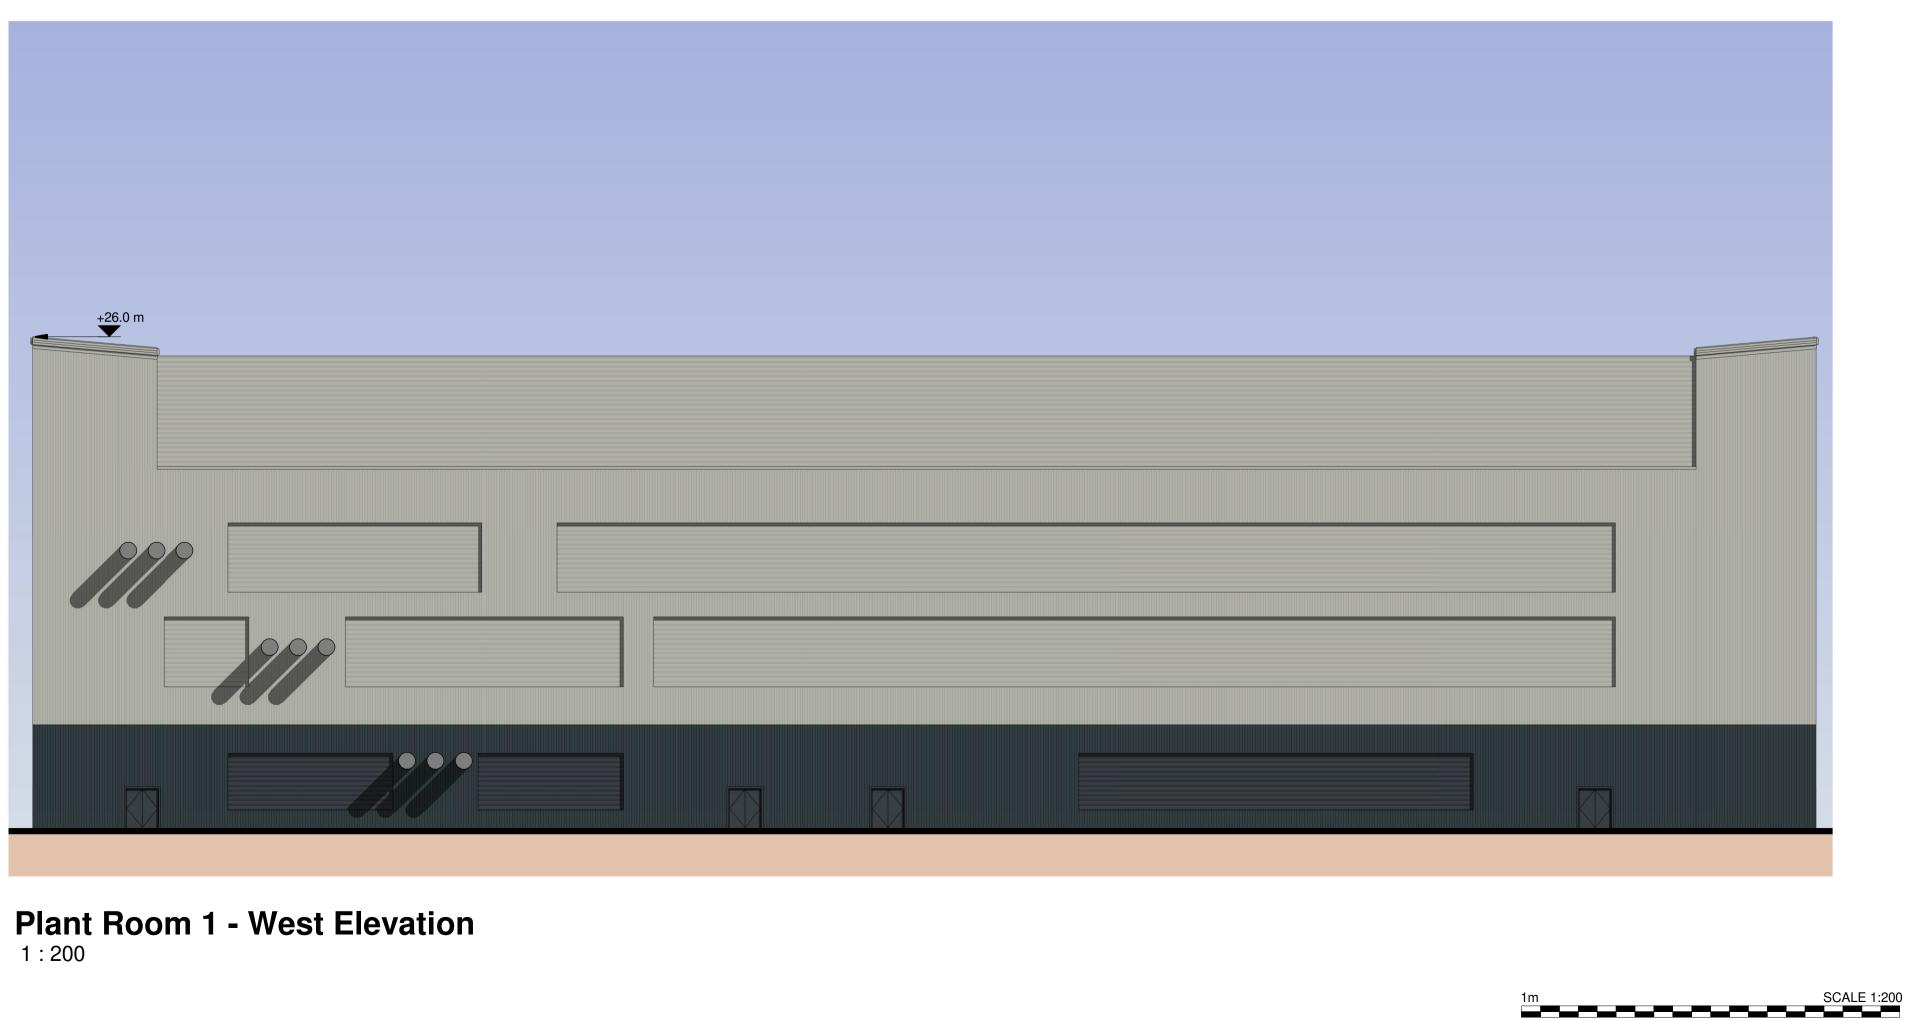

Plant Room 1 - North Elevation 1:200

**Plant Room 1 - South Elevation** 1:200

Plant Room 1 - East Elevation 1:200

# Plant Room 1 Key Plan

Metal Profiled Cladding System, Louvres, & Downpipes Colour: Goosewing Grey (RAL7038)

Metal Profiled Cladding System, Louvres, & Doors Colour: Goosewing Grey (RAL7038)