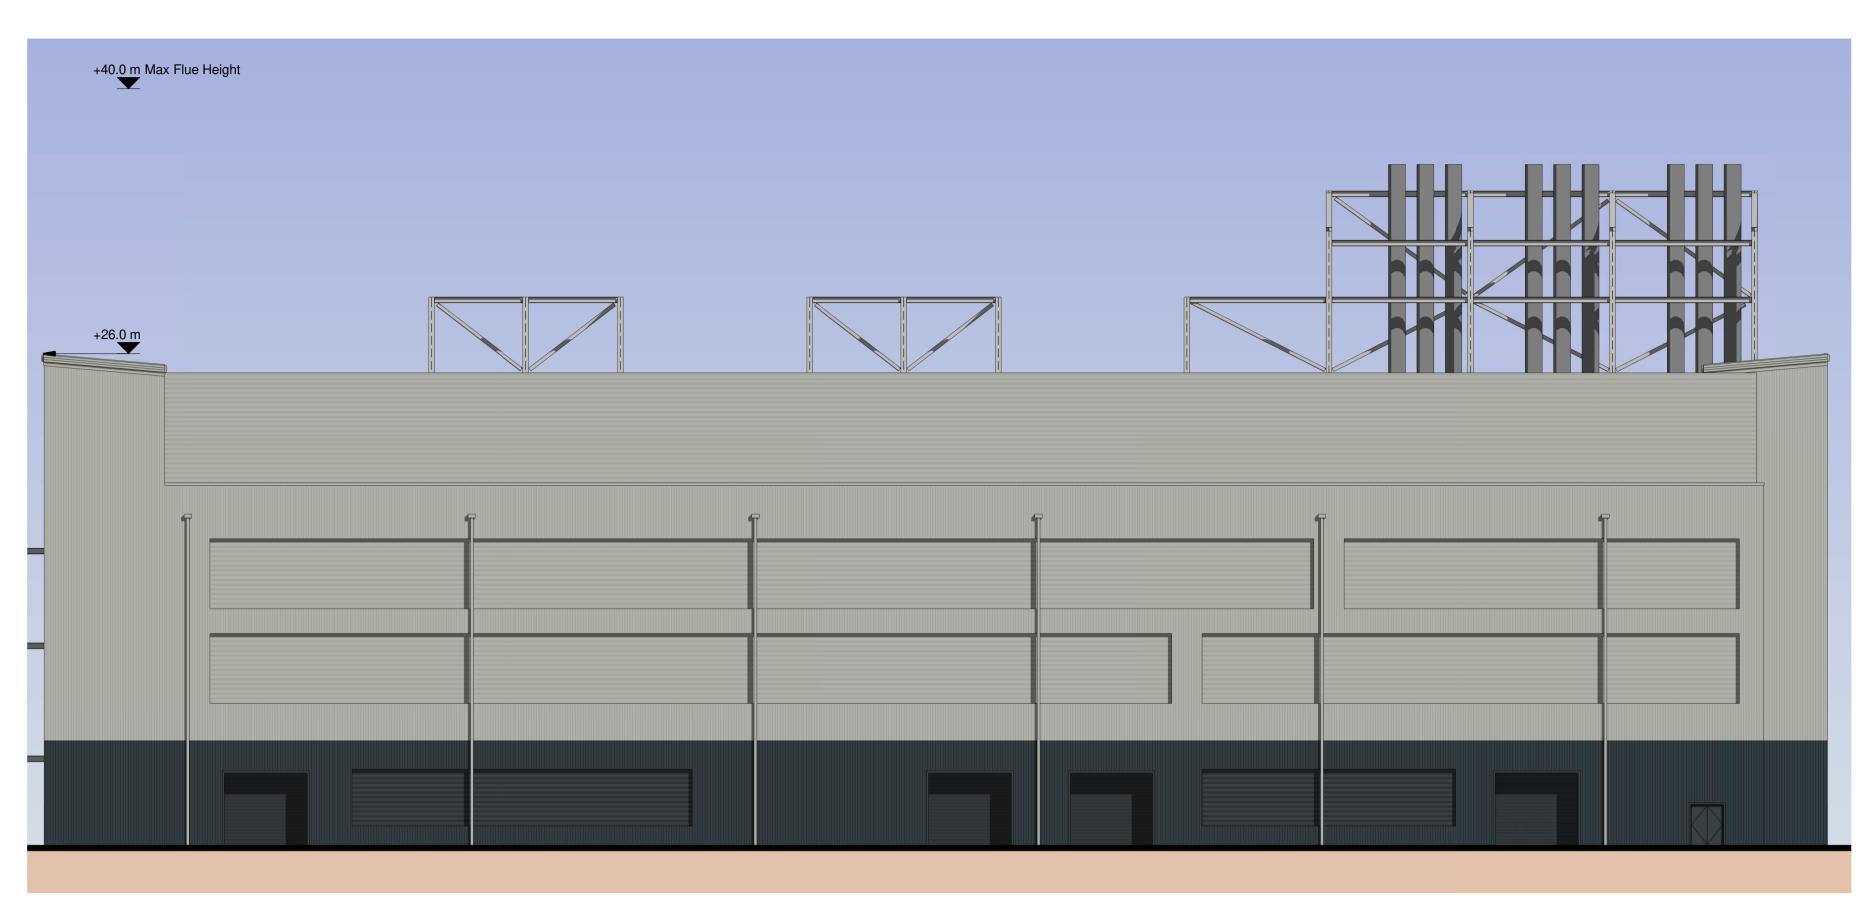

Plant Room 1 - North Elevation 1:200

**Plant Room 1 - South Elevation** 1:200

Plant Room 1 - East Elevation 1:200