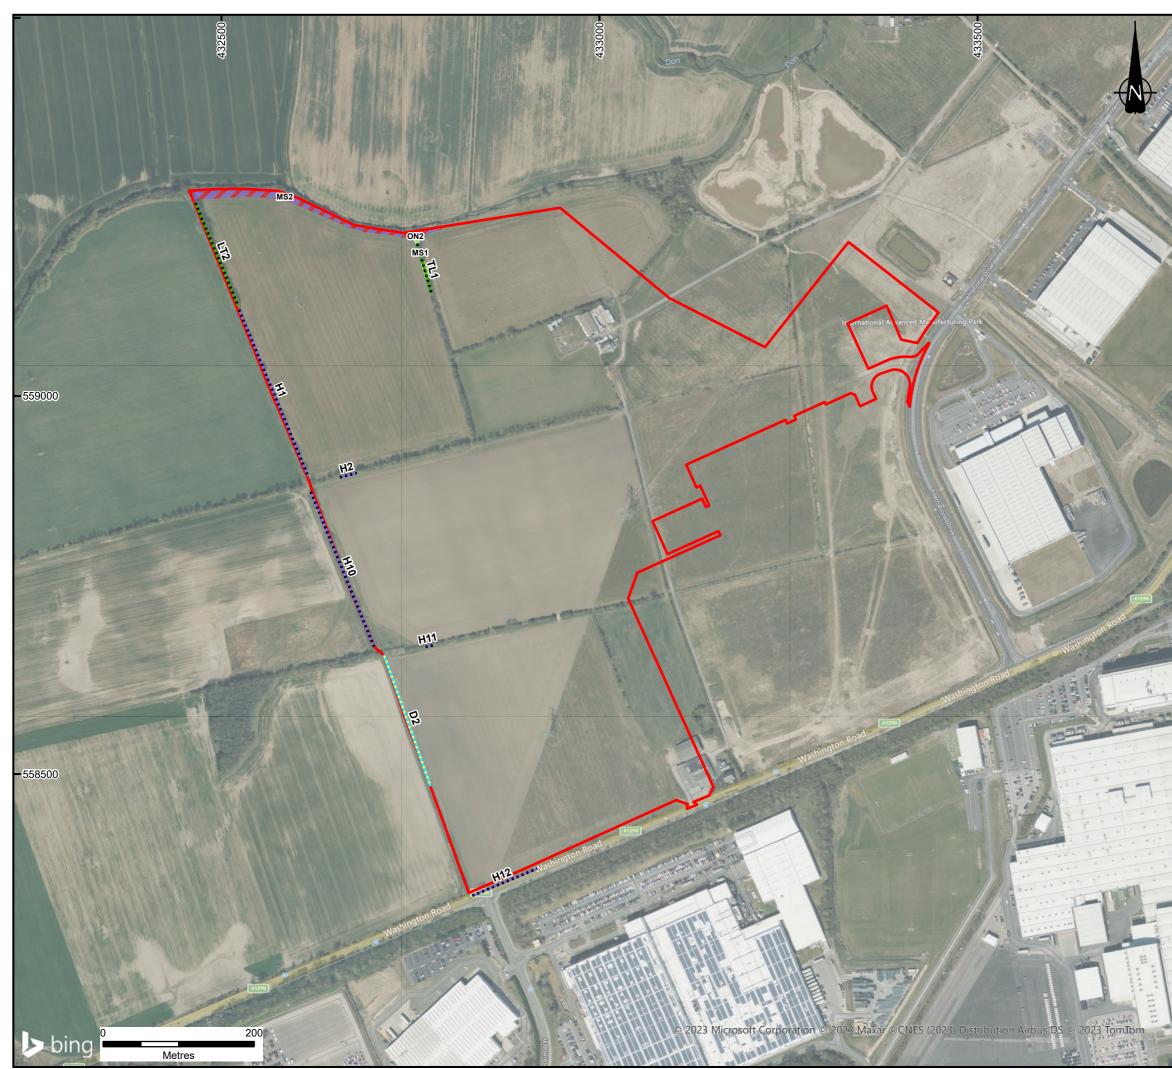

© Copyright Reserved

|                                                 |                      |                       |                           |           |       |      | _     |  |
|-------------------------------------------------|----------------------|-----------------------|---------------------------|-----------|-------|------|-------|--|
| K                                               | EY                   |                       |                           |           |       |      |       |  |
| Site Boundary                                   |                      |                       |                           |           |       |      |       |  |
| g3c - other neutral grassland                   |                      |                       |                           |           |       |      |       |  |
|                                                 | h3 - mixed scrub     |                       |                           |           |       |      |       |  |
| h2a - hedgerow (priority habitat)               |                      |                       |                           |           |       |      |       |  |
| -                                               | r1e - canal or ditch |                       |                           |           |       |      |       |  |
|                                                 | w1g6 - line of trees |                       |                           |           |       |      |       |  |
|                                                 |                      |                       |                           |           |       |      |       |  |
|                                                 |                      |                       |                           |           |       |      |       |  |
|                                                 |                      |                       |                           |           |       |      |       |  |
|                                                 |                      |                       |                           |           |       |      |       |  |
|                                                 |                      |                       |                           |           |       |      |       |  |
|                                                 |                      |                       |                           |           |       |      |       |  |
|                                                 |                      |                       |                           |           |       |      |       |  |
|                                                 |                      |                       |                           |           |       |      |       |  |
|                                                 |                      |                       |                           |           |       |      |       |  |
|                                                 |                      |                       |                           |           |       |      |       |  |
|                                                 |                      |                       |                           |           |       |      |       |  |
|                                                 |                      |                       |                           |           |       |      |       |  |
| Notes:                                          |                      |                       |                           |           |       |      |       |  |
|                                                 |                      |                       |                           |           |       |      |       |  |
| Boundaries are indicative                       |                      |                       |                           |           |       |      |       |  |
| Aerial imagery shown for context purposes only. |                      |                       |                           |           |       |      |       |  |
|                                                 |                      |                       |                           |           |       |      |       |  |
|                                                 |                      |                       |                           |           |       |      |       |  |
| REVISION                                        |                      | DETAILS               |                           | DATE      | DRAWN | СНКЪ | APP'D |  |
| CLIEN                                           | T                    | DETAILS               |                           | DAIE      | DRAWN | СНКЪ | APPD  |  |
|                                                 |                      |                       |                           |           |       |      |       |  |
| AESC UK                                         |                      |                       |                           |           |       |      |       |  |
|                                                 |                      |                       |                           |           |       |      |       |  |
| PROJE                                           | ECT                  |                       |                           |           |       |      |       |  |
| AESC PLANT 3                                    |                      |                       |                           |           |       |      |       |  |
| AESU FLANT S                                    |                      |                       |                           |           |       |      |       |  |
|                                                 |                      |                       |                           |           |       |      |       |  |
| DRAWING TITLE<br>FIGURE 12.3                    |                      |                       |                           |           |       |      |       |  |
| BIODIVERSITY NET GAIN -                         |                      |                       |                           |           |       |      |       |  |
| HABITAT RETENTION                               |                      |                       |                           |           |       |      |       |  |
| DRG N                                           |                      | GURE 12.3             | REV                       |           | Δ     |      | -     |  |
| DRG S                                           |                      |                       |                           | A         |       |      |       |  |
| DRAW                                            | A3<br>N BY           | 1:5,000<br>CHECKED BY | 01/11/2023<br>APPROVED BY |           |       |      |       |  |
|                                                 | SRW                  | AD                    |                           |           | P     |      |       |  |
|                                                 | •                    | الملمحمي              |                           | <u>ات</u> | 12    |      |       |  |
|                                                 | V 💫                  | wardel<br>mstrong     | L                         | 褶         | (P    | ŝ    |       |  |
|                                                 | ai ai                | mstrong               | Ž                         | 謌         |       | Y.   |       |  |
|                                                 |                      |                       | 2                         |           | 10.5  | 105  |       |  |