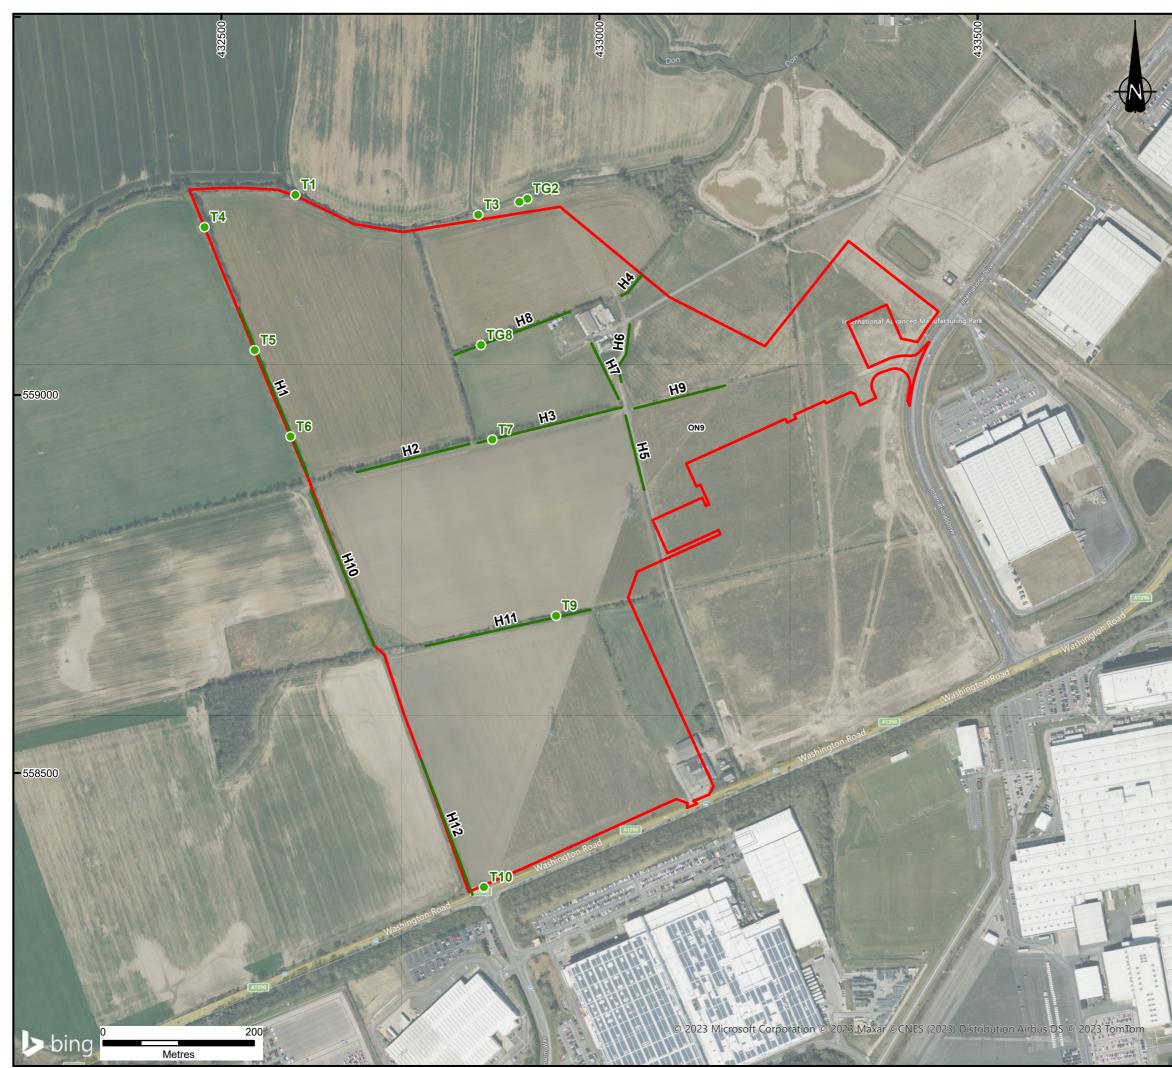

© Copyright Reserved

|                                                 | -                                | idary<br>v with Bat Roost Su<br>n Bat Roost Suitabi | -                                 |             |
|-------------------------------------------------|----------------------------------|-----------------------------------------------------|-----------------------------------|-------------|
| Во                                              | <u>ites:</u><br>undaries are ind |                                                     | oc only                           |             |
| Aerial imagery shown for context purposes only. |                                  |                                                     |                                   |             |
|                                                 |                                  |                                                     |                                   |             |
|                                                 | Г                                | DETAILS                                             | DATE DRAWN                        | CHK'D APP'D |
| AESC UK                                         |                                  |                                                     |                                   |             |
| AES: PLANT 3                                    |                                  |                                                     |                                   |             |
| FIGURE 12.5<br>BAT ROOST SUITABILITY            |                                  |                                                     |                                   |             |
| DRG No.<br>NT15821/FIGURE 12.5                  |                                  |                                                     | <sup>REV</sup> P01                |             |
| A3                                              |                                  | SCALE<br>1:5,000<br>CHECKED BY                      | DATE<br>09/10/2023<br>APPROVED BY |             |
| UKAW                                            | SRW                              |                                                     |                                   |             |
| wardell<br>armstrong                            |                                  |                                                     |                                   |             |