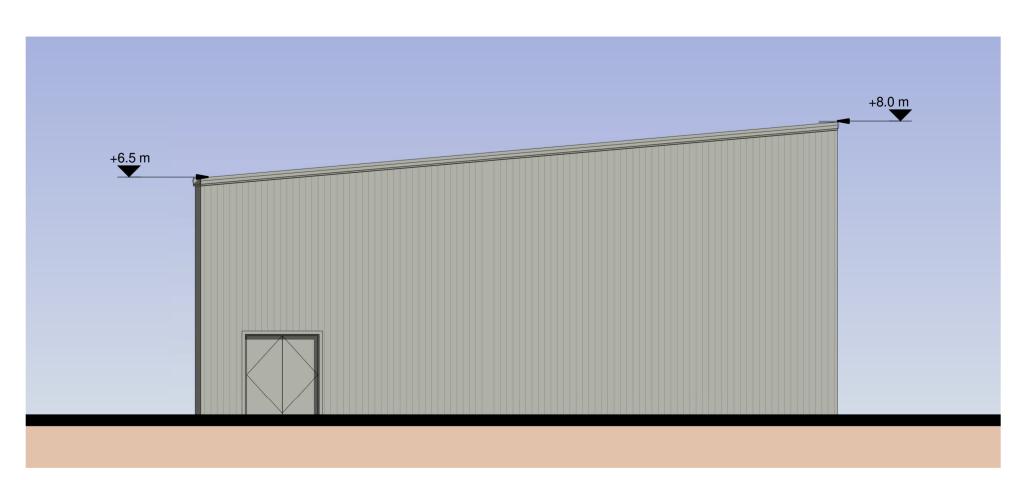

## **North Elevation**

1:100



# South Elevation

1:100



## **East Elevation**

1:100



## West Elevation

1:100

1m SCALE 1:100

© 2023 RPS Group

#### Not

- This drawing has been prepared in accordance with the scope of RPS's
  appointment with its client and is subject to the terms and conditions of that
  appointment. RPS accepts no liability for any use of this document other than
  by its client and only for the purposes for which it was prepared and provided.
- If received electronically it is the recipients responsibility to print to correct scale. Only written dimensions should be used.
- This drawing should be read in conjunction with all other relevant drawings and specifications.
- The scheme is subject to statutory approvals, surveys and design development.



#### **Key Plan**



Metal Profiled Cladding System Colour: Goosewing Grey (RAL7038)

#### **Material