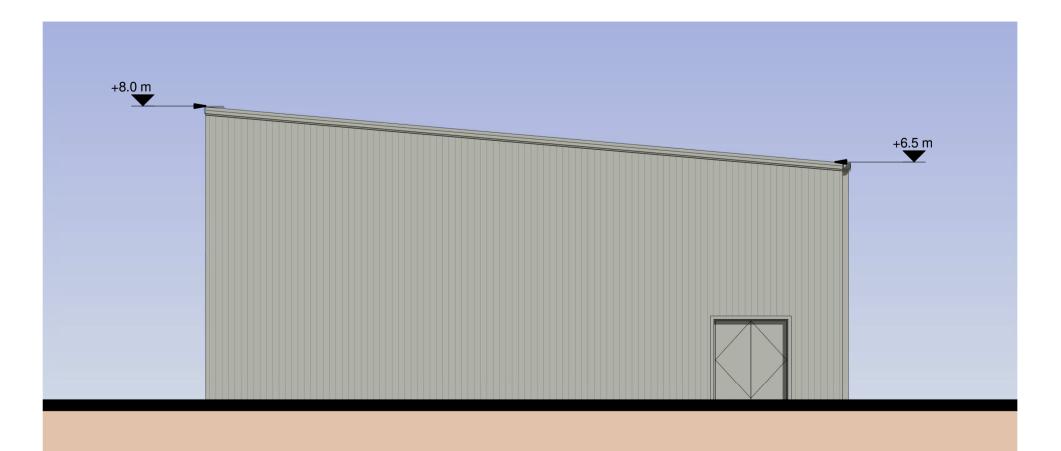

## **North Elevation**

1:100



# South Elevation

1:100



## **East Elevation**

1:100



## West Elevation

1:100

1m SCALE 1:100

© 2023 RPS Group

#### Not

- This drawing has been prepared in accordance with the scope of RPS's
  appointment with its client and is subject to the terms and conditions of that
  appointment. RPS accepts no liability for any use of this document other than
  by its client and only for the purposes for which it was prepared and provided.
- If received electronically it is the recipients responsibility to print to correct scale. Only written dimensions should be used.
- This drawing should be read in conjunction with all other relevant drawings and specifications.
- The scheme is subject to statutory approvals, surveys and design development.



#### **Key Plan**



Metal Profiled Cladding System Colour: Goosewing