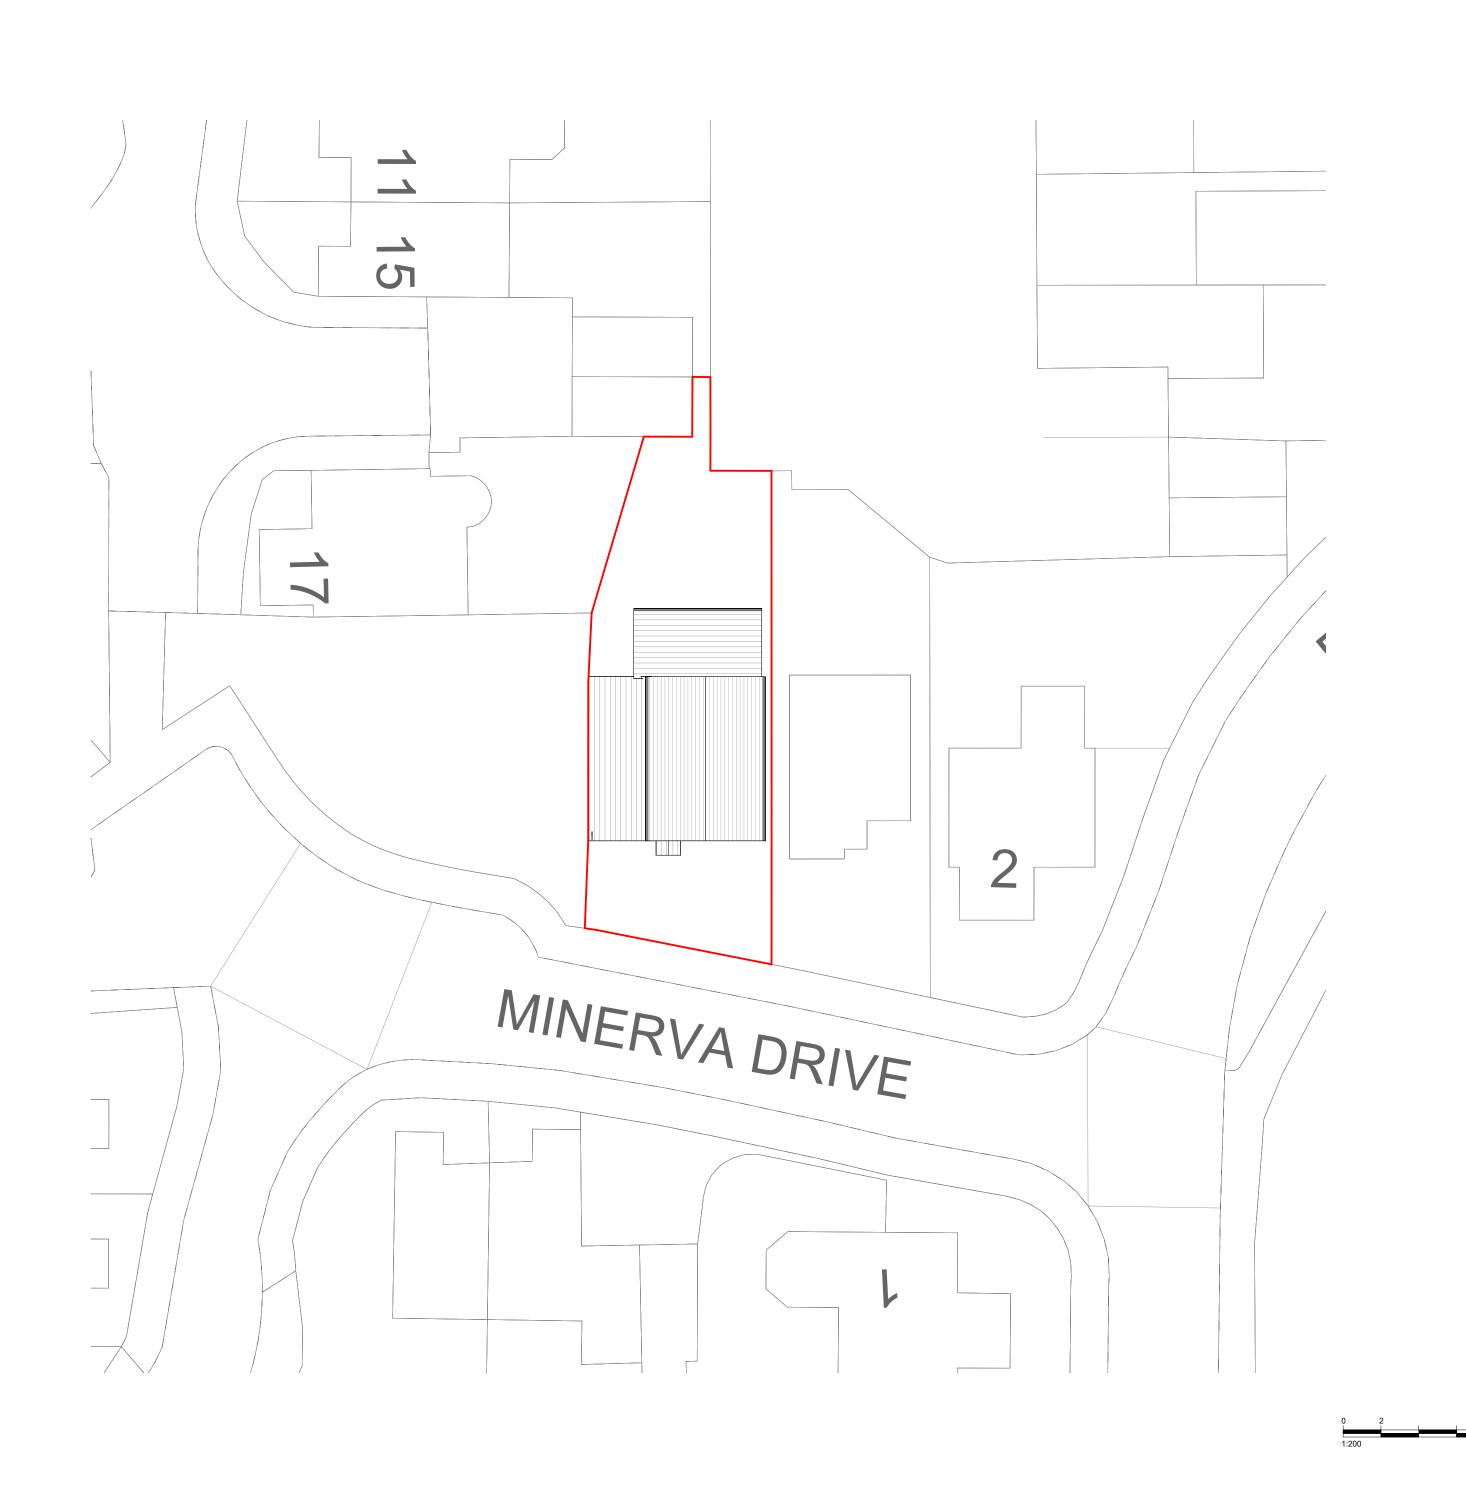

Maps provided by Streetwise Maps Ltd ©Crown Copyright. Licence Number 100047474

PLANNING

A First Issue Rev Description

> C&L Management Albion A4 Daedalus Park Daedalus Drive Lee-on-the-Solent Hampshire PO13 9FX

Existing Site Plan

Revision **Drawing Number** 

Scale

1329 - 101 1:200/A2