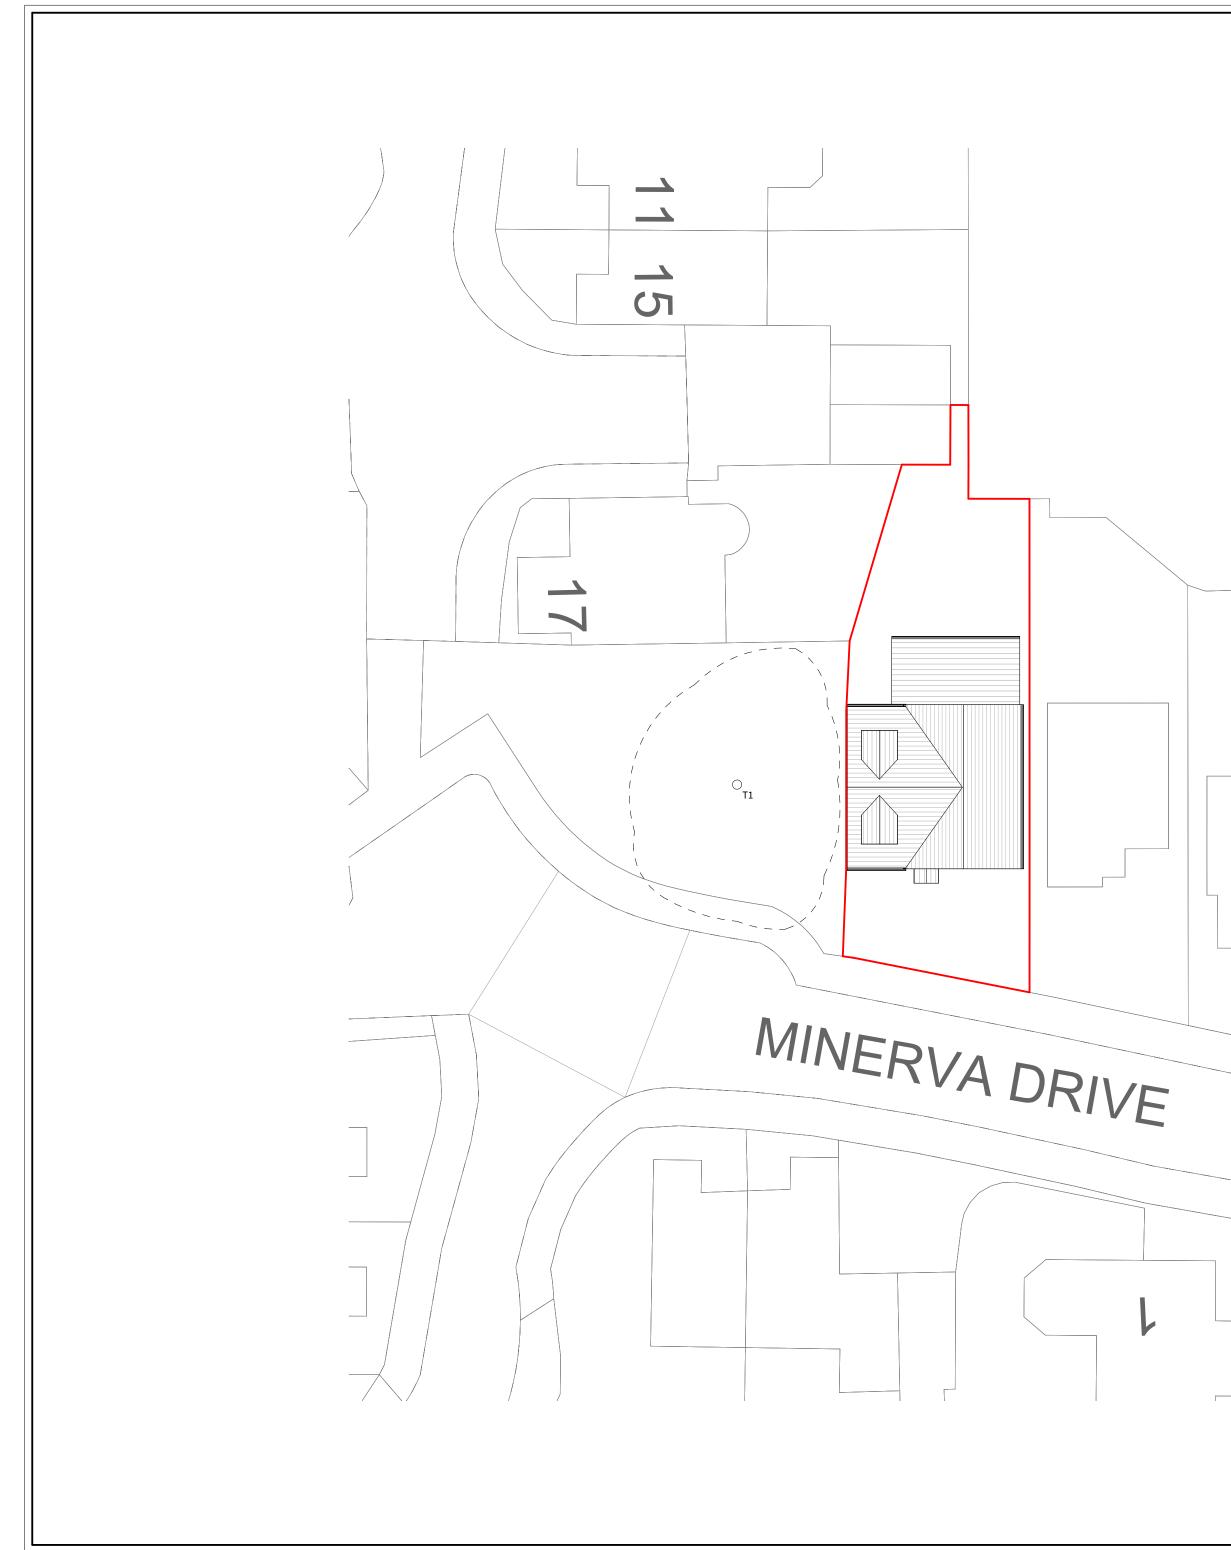

|       | © C&L Management<br>This drawing is not to be copied or distributed to third parties<br>without the written consent of C&L Management                                                                                                                                                                          |
|-------|----------------------------------------------------------------------------------------------------------------------------------------------------------------------------------------------------------------------------------------------------------------------------------------------------------------|
|       | <b>General Notes</b><br>All works to be carried out to the satisfaction of the local<br>authority and should comply with current building regulations,<br>relevant British standards, codes of practice, manufacturer's<br>instructions / recommendations, NHBC recommendations and<br>good building practices |
|       | All dimensions are to be checked on site prior to work commencing and any discrepancies notified to the client                                                                                                                                                                                                 |
|       | Do not scale the drawings<br>All local authority approvals to be given in writing before any<br>works start on site otherwise all work will be done at the clients                                                                                                                                             |
|       | own risk<br>The drawings are to be used for pricing and local authority                                                                                                                                                                                                                                        |
|       | approval purposes only and guidance to the contractor.<br>Any suspected omissions or discrepancies on the drawings                                                                                                                                                                                             |
|       | should be notified to the client before work commences on site<br>Maps provided by Streetwise Maps Ltd<br>©Crown Copyright. Licence Number 100047474                                                                                                                                                           |
|       |                                                                                                                                                                                                                                                                                                                |
|       |                                                                                                                                                                                                                                                                                                                |
|       |                                                                                                                                                                                                                                                                                                                |
|       |                                                                                                                                                                                                                                                                                                                |
|       |                                                                                                                                                                                                                                                                                                                |
|       |                                                                                                                                                                                                                                                                                                                |
|       |                                                                                                                                                                                                                                                                                                                |
|       |                                                                                                                                                                                                                                                                                                                |
|       |                                                                                                                                                                                                                                                                                                                |
|       |                                                                                                                                                                                                                                                                                                                |
| 2 / / |                                                                                                                                                                                                                                                                                                                |
|       |                                                                                                                                                                                                                                                                                                                |
|       |                                                                                                                                                                                                                                                                                                                |
|       | C         Planning Issue         MH         JP         22/04/24           B         Planning Issue         JP          19/04/24           A         First Issue         MH         JP         27/03/24                                                                                                         |
|       | Rev         Description         Drw         Chk         Date                                                                                                                                                                                                                                                   |
|       | PLANNING                                                                                                                                                                                                                                                                                                       |
|       | C&L Management<br>Albion A4 Daedalus Park<br>Daedalus Drive                                                                                                                                                                                                                                                    |
|       | Lee-on-the-Solent<br>Hampshire<br>PO13 9FX                                                                                                                                                                                                                                                                     |
|       | ⑦ 01329 668122                                                                                                                                                                                                                                                                                                 |
|       | Mr. M Smith Project                                                                                                                                                                                                                                                                                            |
|       | 6 Minerva Drive<br>Priddys Hard<br>Gosport                                                                                                                                                                                                                                                                     |
|       | P012 4GW Title Proposed Site Plan                                                                                                                                                                                                                                                                              |
|       | Proposed site FlainDrawing NumberRevision1329 - 102C                                                                                                                                                                                                                                                           |
|       | Scale<br>1:200 / A2                                                                                                                                                                                                                                                                                            |