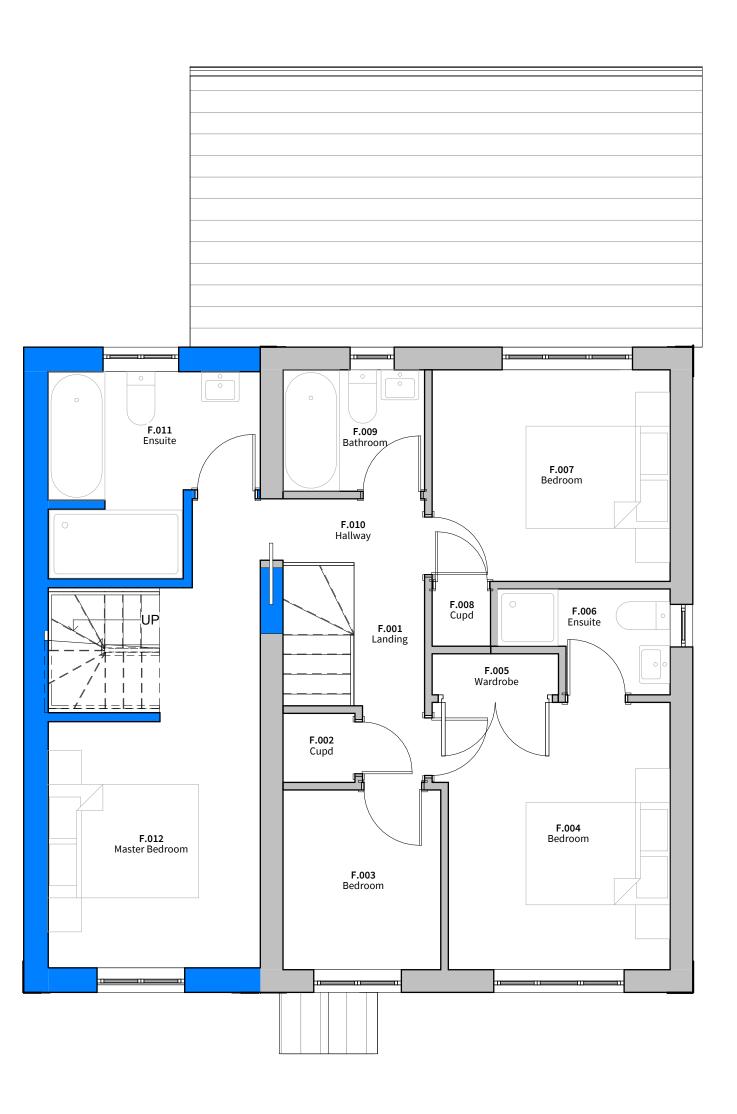

## Client Mr. M Smith Project 6 Minerva Drive Priddys Hard Gosport

| PO12 4GW                                  |          |  |  |  |
|-------------------------------------------|----------|--|--|--|
| <b>Title</b><br>Proposed First Floor Plan |          |  |  |  |
| Drawing Number                            | Revision |  |  |  |
| 1329 - 301                                | D        |  |  |  |
| <b>Scale</b><br>1:50/A2                   |          |  |  |  |