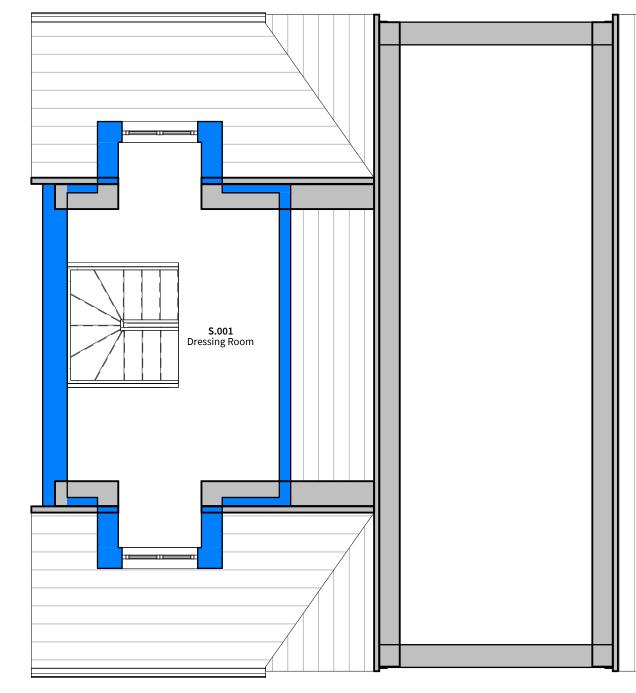

Maps provided by Streetwise Maps Ltd ©Crown Copyright. Licence Number 100047474

|     |    |   | В                                                                                                                                                   | Planning Issue                                          |                     | JP  |     | 19/04/24 |  |
|-----|----|---|-----------------------------------------------------------------------------------------------------------------------------------------------------|---------------------------------------------------------|---------------------|-----|-----|----------|--|
|     |    |   | A                                                                                                                                                   | First Issue                                             |                     | ΜН  | JP  | 18/04/24 |  |
|     |    | - | Rev                                                                                                                                                 | Description                                             |                     | Drw | Chk | Date     |  |
|     |    |   | PLANNING                                                                                                                                            |                                                         |                     |     |     |          |  |
|     |    |   | C&L Management<br>Albion A4 Daedalus Par<br>Daedalus Drive<br>Lee-on-the-Solent<br>Hampshire<br>PO13 9FX<br>T 01329 668122 (W) candlmanagement.co.u |                                                         |                     |     |     |          |  |
|     |    |   | Clie<br>Mr.                                                                                                                                         | e <b>nt</b><br>M Smith                                  |                     |     |     |          |  |
|     |    | Ņ | 6 Mi<br>Prid<br>Gos                                                                                                                                 | <b>ject</b><br>nerva Drive<br>dys Hard<br>port<br>2 4GW |                     |     |     |          |  |
| ).5 | 2m |   | Title<br>Proposed Second Floor                                                                                                                      |                                                         |                     |     |     |          |  |
|     |    |   |                                                                                                                                                     | <b>wing Number</b><br>29 - 303                          | <b>Revisio</b><br>B | n   |     |          |  |
|     |    |   | <b>Sca</b><br>1:                                                                                                                                    | <b>ile</b><br>50 / A2                                   |                     |     |     |          |  |