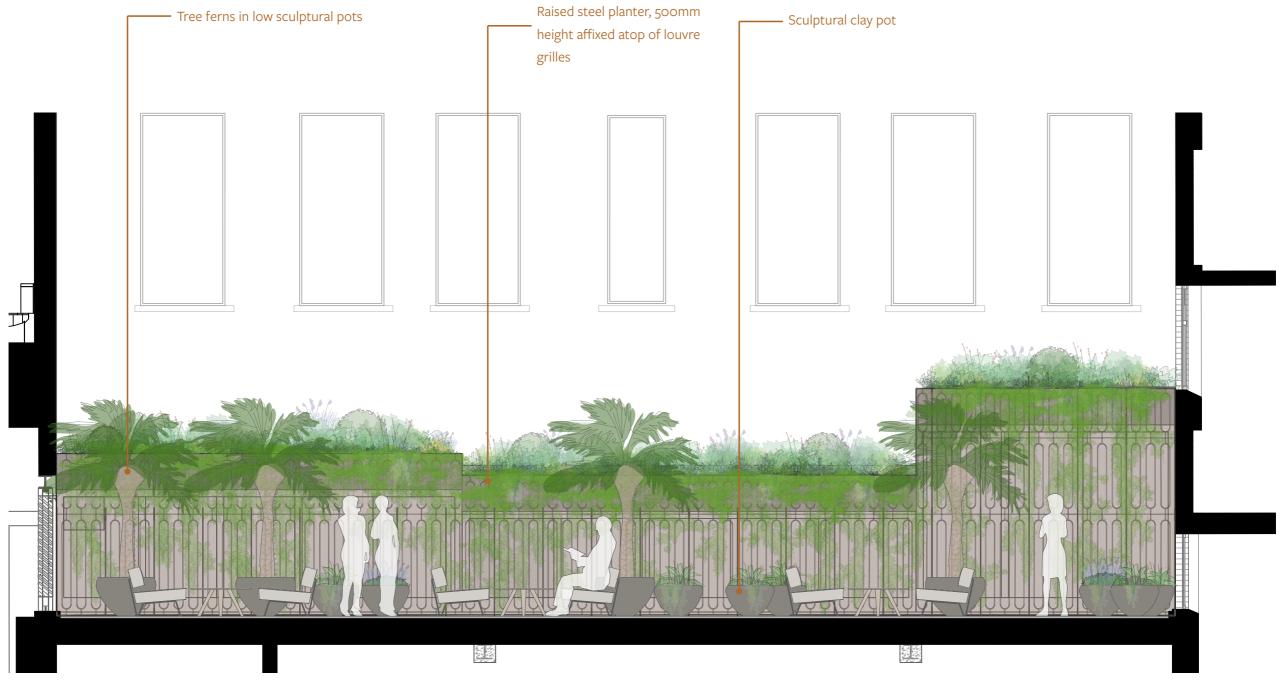

#### Landscape Proposals FLOOR 6 COURTYARD: SECTION

FIGURE 12: FLOOR 6 COURTYARD ELEVATION

FLOOR 1 SUNKEN TERRACE PRECEDENTS

FLOOR 1 SUNKEN TERRACE MASTERPLAN

FIGURE 13: FLOOR 1 MASTERPLAN

1ST FLOOR SUNKEN TERRACE SECTION

Raised Planter 500mm height powdercoated steel

Planting Pot Atelier Vierkant 650 diam. clay pot (or similar approved)

NTS@A3

FLOORING, RAISED PLANTERS, POTS & SEATING

**CLAY POTS** 

POWDERCOATED STEEL PLANTER