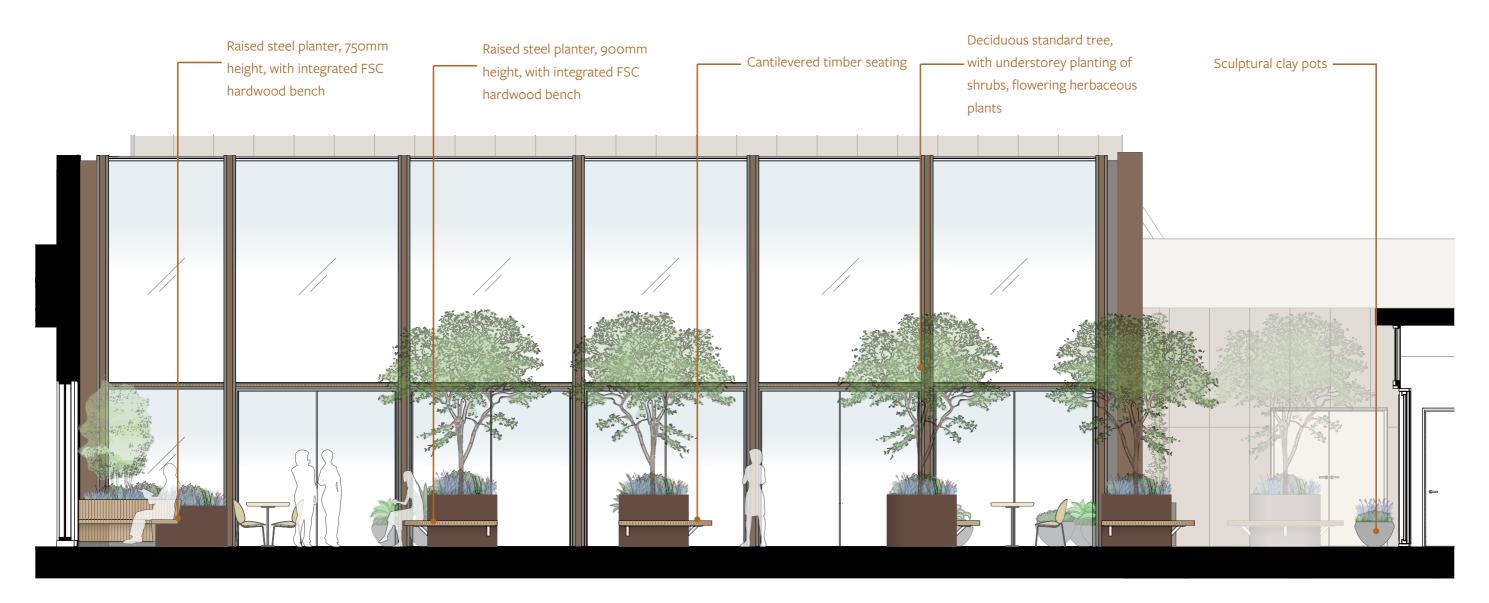

#### Landscape Proposals FLOOR 6 COURTYARD: SECTION

FIGURE 12: FLOOR 6 COURTYARD ELEVATION

FLOOR 1 SUNKEN TERRACE PRECEDENTS

FLOOR 1 SUNKEN TERRACE MASTERPLAN

FIGURE 13: FLOOR 1 MASTERPLAN

1ST FLOOR SUNKEN TERRACE SECTION