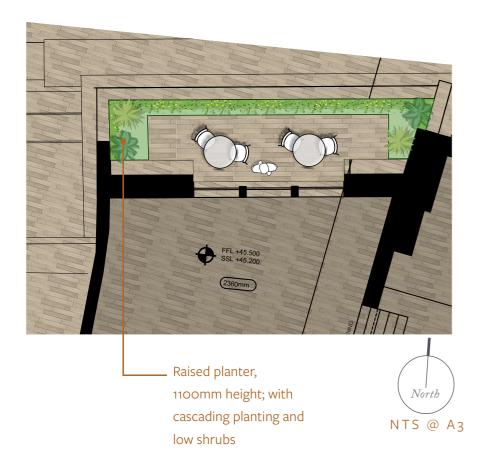

#### Landscape Proposals FLOOR 7 FURNITURE

FIGURE 15: FLOOR 7 FURNITURE PLAN

Steel Planter

Steel Planter

Steel Planter

Steel Planter

ht, powdercoated steel

 ${\scriptstyle 1550mm\,total\,height\,powdercoated\,steel,}\\$ 

1100mm height powdercoated steel

with integrated 250mm steel screen to match

Transition edge from 1550mm ht to 1100mm

Pot

Atelier Vierkant 650 diam. clay pot (or similar approved)

Planter Seating 450mm ht. FSC hardwood seating integrated with planter

Decorative Screen Powdercoated steel screen, colour to match planters

North

FIGURE 16: FLOOR 6 ENCLOSED TERRACE FURNITURE PLAN

FIGURE 17: FLOOR 6 COURTYARD FURNITURE PLAN

FLOOR 1 FURNITURE PLAN

Tree Pot Atelier Vierkant 800 diam. clay pot (or similar approved)

Raised Planter 500mm height powdercoated steel

Planting Pot Atelier Vierkant 650 diam. clay pot (or similar approved)

NTS@A3

FLOORING, RAISED PLANTERS, POTS & SEATING

**CLAY POTS** 

POWDERCOATED STEEL PLANTER