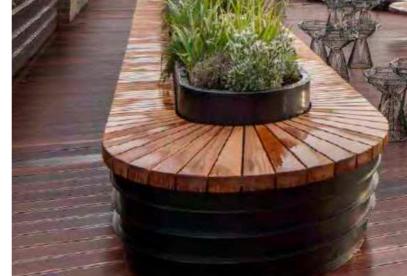

1100mm height powdercoated steel

with integrated 250mm steel screen to match

Transition edge from 1550mm ht to 1100mm

Pot

Atelier Vierkant 650 diam. clay pot (or similar approved)

Planter Seating 450mm ht. FSC hardwood seating integrated with planter

Raised Planter 500mm height powdercoated steel

Planting Pot Atelier Vierkant 650 diam. clay pot (or similar approved)

NTS@A3

FLOORING, RAISED PLANTERS, POTS & SEATING

**CLAY POTS** 

POWDERCOATED STEEL PLANTER