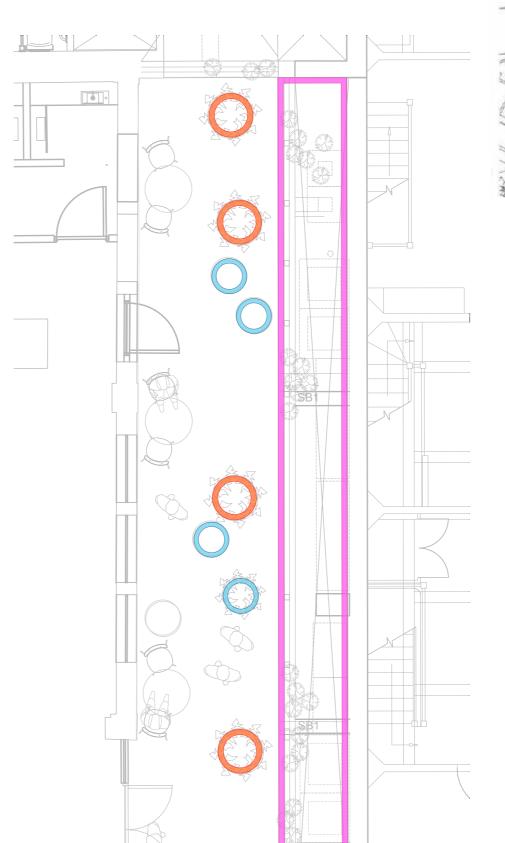

#### **GLASSHOUSE STREET**

FIGURE 10: FLOOR 6 ENCLOSED TERRACE

FIGURE 11: FLOOR 6 COURTYARD