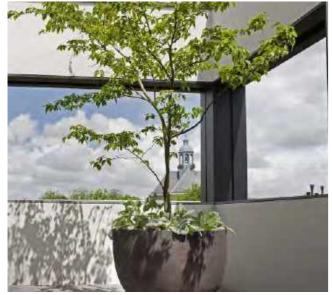

Decorative Screen Powdercoated steel screen, colour to match planters

North

FIGURE 16: FLOOR 6 ENCLOSED TERRACE FURNITURE PLAN

FIGURE 17: FLOOR 6 COURTYARD FURNITURE PLAN

FLOOR 1 FURNITURE PLAN

Tree Pot Atelier Vierkant 800 diam. clay pot (or similar approved)

Raised Planter 500mm height powdercoated steel

Planting Pot Atelier Vierkant 650 diam. clay pot (or similar approved)

NTS@A3

FLOORING, RAISED PLANTERS, POTS & SEATING

**CLAY POTS** 

POWDERCOATED STEEL PLANTER