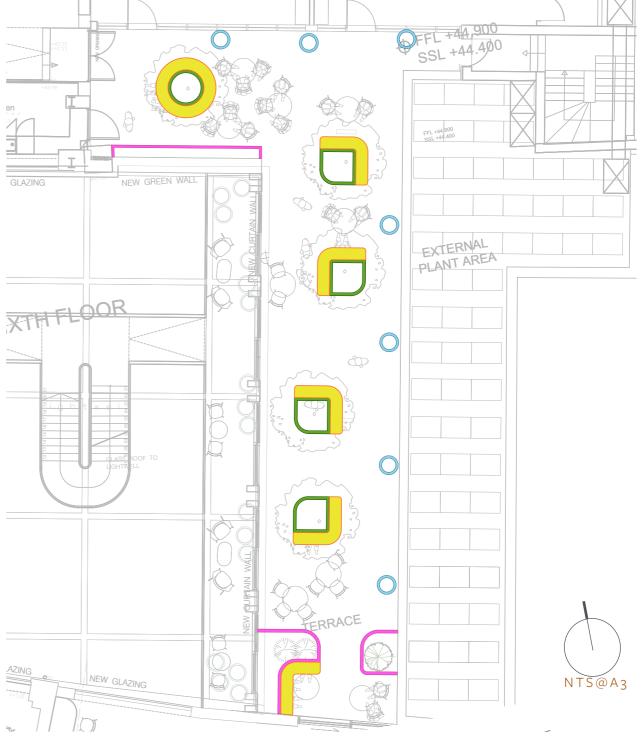

#### Landscape Proposals FLOOR 7 FURNITURE

FIGURE 15: FLOOR 7 FURNITURE PLAN

Steel Planter

Steel Planter

Steel Planter

Steel Planter

ht, powdercoated steel

 ${\scriptstyle 1550mm\,total\,height\,powdercoated\,steel,}\\$ 