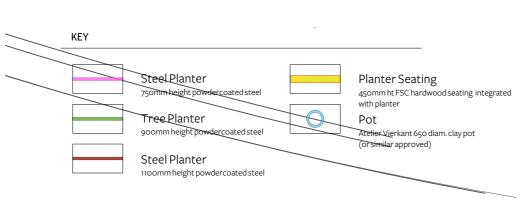

#### Landscape Proposals FLOOR 7 FURNITURE

FIGURE 15: FLOOR 7 FURNITURE PLAN

Steel Planter

Steel Planter

Steel Planter

Steel Planter

ht, powdercoated steel

 ${\scriptstyle 1550mm\,total\,height\,powdercoated\,steel,}\\$ 

1100mm height powdercoated steel

with integrated 250mm steel screen to match

Transition edge from 1550mm ht to 1100mm

Pot

Atelier Vierkant 650 diam. clay pot (or similar approved)

Planter Seating 450mm ht. FSC hardwood seating integrated with planter

Decorative Screen Powdercoated steel screen, colour to match planters

North

FIGURE 16: FLOOR 6 ENCLOSED TERRACE FURNITURE PLAN

FIGURE 17: FLOOR 6 COURTYARD FURNITURE PLAN

FLOOR 1 FURNITURE PLAN

Tree Pot Atelier Vierkant 800 diam. clay pot (or similar approved)

Raised Planter 500mm height powdercoated steel

Planting Pot Atelier Vierkant 650 diam. clay pot (or similar approved)

NTS@A3

FLOORING, RAISED PLANTERS, POTS & SEATING

**CLAY POTS** 

POWDERCOATED STEEL PLANTER