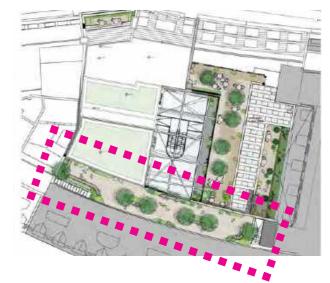

steel screen to match

Transition edge from 1550mm ht to 1100mm





Pot

Atelier Vierkant 650 diam. clay pot (or similar approved)



Planter Seating 450mm ht. FSC hardwood seating integrated with planter



Decorative Screen Powdercoated steel screen, colour to match planters

North







FIGURE 16: FLOOR 6 ENCLOSED TERRACE FURNITURE PLAN





FIGURE 17: FLOOR 6 COURTYARD FURNITURE PLAN



FLOOR 1 FURNITURE PLAN









Tree Pot Atelier Vierkant 800 diam. clay pot (or similar approved)



Raised Planter 500mm height powdercoated steel



Planting Pot Atelier Vierkant 650 diam. clay pot (or similar approved)







NTS@A3

FLOORING, RAISED PLANTERS, POTS & SEATING













**CLAY POTS** 



POWDERCOATED STEEL PLANTER





DECORATIVE STEEL SCREEN



FLOOR 7 SOFT LANDSCAPE PROPOSALS









NTS@A3