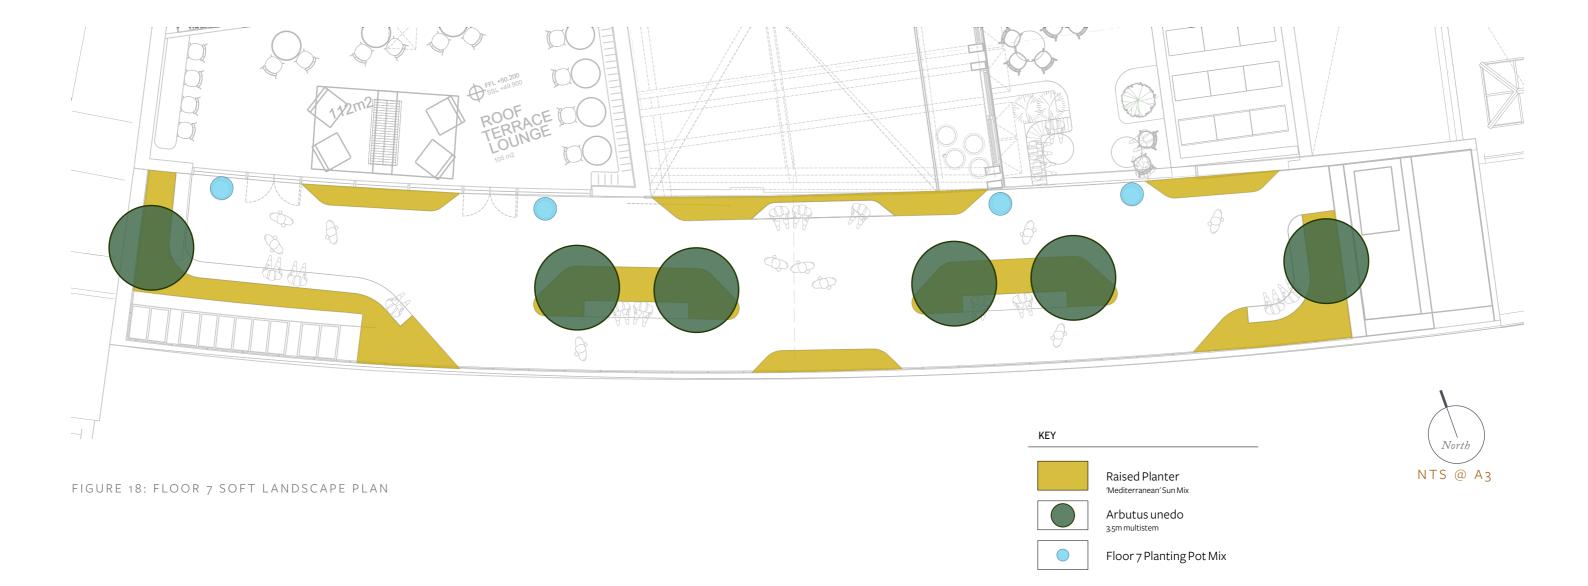

l screen to match

Transition edge from 1550mm ht to 1100mm





Pot

Atelier Vierkant 650 diam. clay pot (or similar approved)



Planter Seating 450mm ht. FSC hardwood seating integrated with planter



Decorative Screen Powdercoated steel screen, colour to match planters

North







FIGURE 16: FLOOR 6 ENCLOSED TERRACE FURNITURE PLAN





FIGURE 17: FLOOR 6 COURTYARD FURNITURE PLAN



FLOOR 1 FURNITURE PLAN









Tree Pot Atelier Vierkant 800 diam. clay pot (or similar approved)



Raised Planter 500mm height powdercoated steel



Planting Pot Atelier Vierkant 650 diam. clay pot (or similar approved)







NTS@A3

FLOORING, RAISED PLANTERS, POTS & SEATING













**CLAY POTS** 



POWDERCOATED STEEL PLANTER





DECORATIVE STEEL SCREEN



FLOOR 7 SOFT LANDSCAPE PROPOSALS









NTS@A3