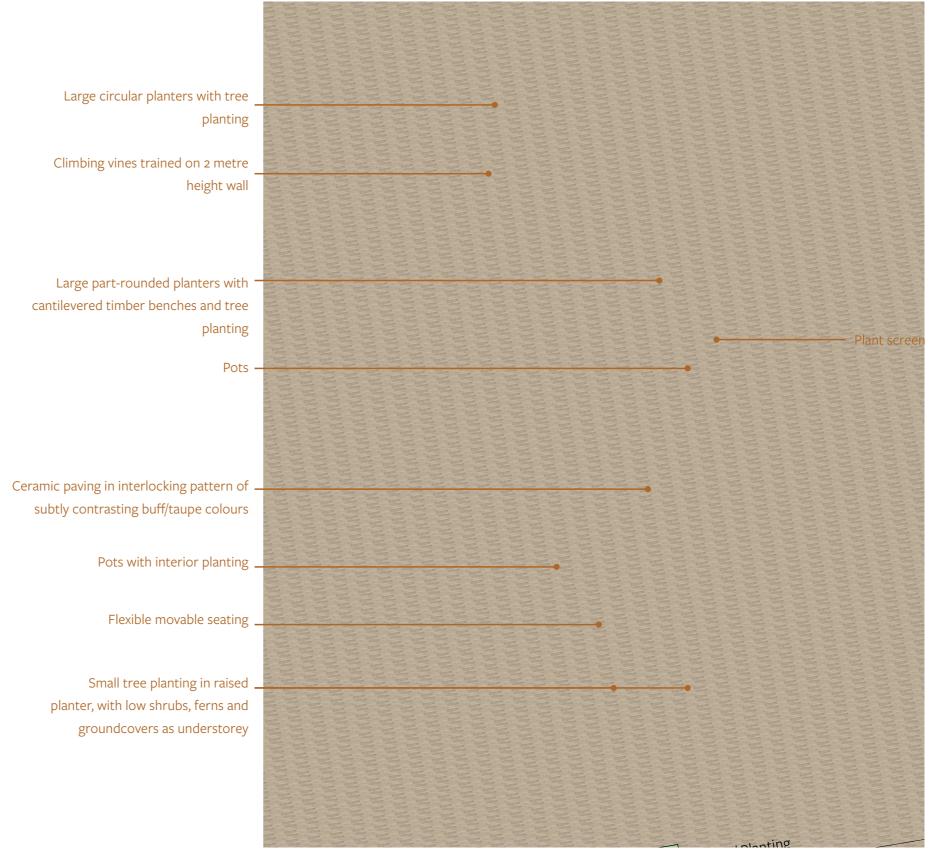

# Landscape Proposals FLOOR 6 MASTERPLAN

#### **GLASSHOUSE STREET**



FIGURE 10: FLOOR 6 ENCLOSED TERRACE



FIGURE 11: FLOOR 6 COURTYARD



#### Landscape Proposals FLOOR 6 COURTYARD: SECTION







FIGURE 12: FLOOR 6 COURTYARD ELEVATION



FLOOR 1 SUNKEN TERRACE PRECEDENTS















FLOOR 1 SUNKEN TERRACE MASTERPLAN







FIGURE 13: FLOOR 1 MASTERPLAN



1ST FLOOR SUNKEN TERRACE SECTION





FIGURE 14: FLOOR 1 ELEVATION



#### Landscape Proposals FLOOR 7 FURNITURE



FIGURE 15: FLOOR 7 FURNITURE PLAN



Steel Planter

Steel Planter

Steel Planter

Steel Planter

ht, powdercoated steel

 ${\scriptstyle 1550mm\,total\,height\,powdercoated\,steel,}\\$ 

1100mm height powdercoated steel

with integrated 250mm steel screen to match

Transition edge from 1550mm ht to 1100mm





Pot

Atelier Vierkant 650 diam. clay pot (or similar approved)



Planter Seating 450mm ht. FSC hardwood seating i