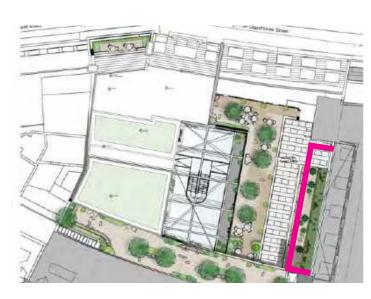

# Landscape Proposals FLOOR 6 MASTERPLAN

#### **GLASSHOUSE STREET**



FIGURE 10: FLOOR 6 ENCLOSED TERRACE



FIGURE 11: FLOOR 6 COURTYARD



#### Landscape Proposals FLOOR 6 COURTYARD: SECTION







FIGURE 12: FLOOR 6 COURTYARD ELEVATION



FLOOR 1 SUNKEN TERRACE PRECEDENTS















FLOOR 1 SUNKEN TERRACE MASTERPLAN







FIGURE 13: FLOOR 1 MASTERPLAN



1ST FLOOR SUNKEN TERRACE SECTION





FIGURE 14: FLOOR 1 ELEVATION



#### Landscape Proposals FLOOR 7 FURNITURE



FIGURE 15: FLOOR 7 FURNITURE PLAN



Steel Planter

Steel Planter

Steel Planter

Steel Planter

ht, powdercoated steel

 ${\scriptstyle 1550mm\,total\,height\,powdercoated\,steel,}\\$ 

1100mm height powdercoated steel

with integrated 250mm steel screen to match

Transition edge from 1550mm ht to 1100mm





Pot

Atelier Vierkant 650 diam. clay pot (or similar approved)



Planter Seating 450mm ht. FSC hardwood seating integrated with planter



Decorative Screen Powdercoated steel screen, colour to match planters

North







FIGURE 16: FLOOR 6 ENCLOSED TERRACE FURNITURE PLAN





FIGURE 17: FLOOR 6 COURTYARD FURNITURE PLAN



FLOOR 1 FURNITURE PLAN









Tree Pot Atelier Vierkant 800 diam. clay pot (o