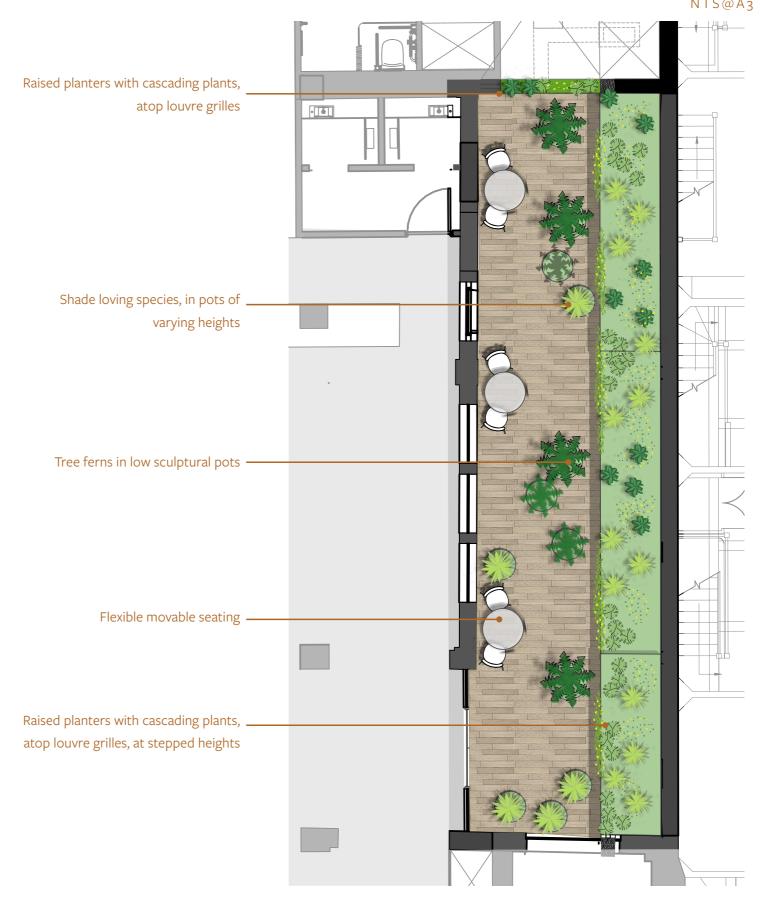

#### Landscape Proposals FLOOR 7 FURNITURE

FIGURE 15: FLOOR 7 FURNITURE PLAN

Steel Planter

Steel Planter

Steel Planter

Steel Planter

ht, powdercoated steel

 ${\scriptstyle 1550mm\,total\,height\,powdercoated\,steel,}\\$ 

1100mm height powdercoated steel

with integrated 250mm steel screen to match

Transition edge from 1550mm ht to 1100mm

Pot

Atelier Vierkant 650 diam. clay pot (or similar approved)

Planter Seating 450mm ht. FSC hardwood seating integrated with planter

Decorative Screen Powdercoated steel screen, colour to match planters

North

FIGURE 16: FLOOR 6 ENCLOSED TERRACE FURNITURE PLAN

FIGURE 17: FLOOR 6 COURTYARD FURNITURE PLAN

FLOOR 1 FURNITURE PLAN

Tree Pot Atelier Vierkant 800 diam. clay pot (or similar approved)

Raised Planter 500mm height powdercoated steel

Planting Pot Atelier Vierkant 650 diam. clay pot (or similar approved)

NTS@A3

FLOORING, RAISED PLANTERS, POTS & SEATING

**CLAY POTS** 

POWDERCOATED STEEL PLANTER