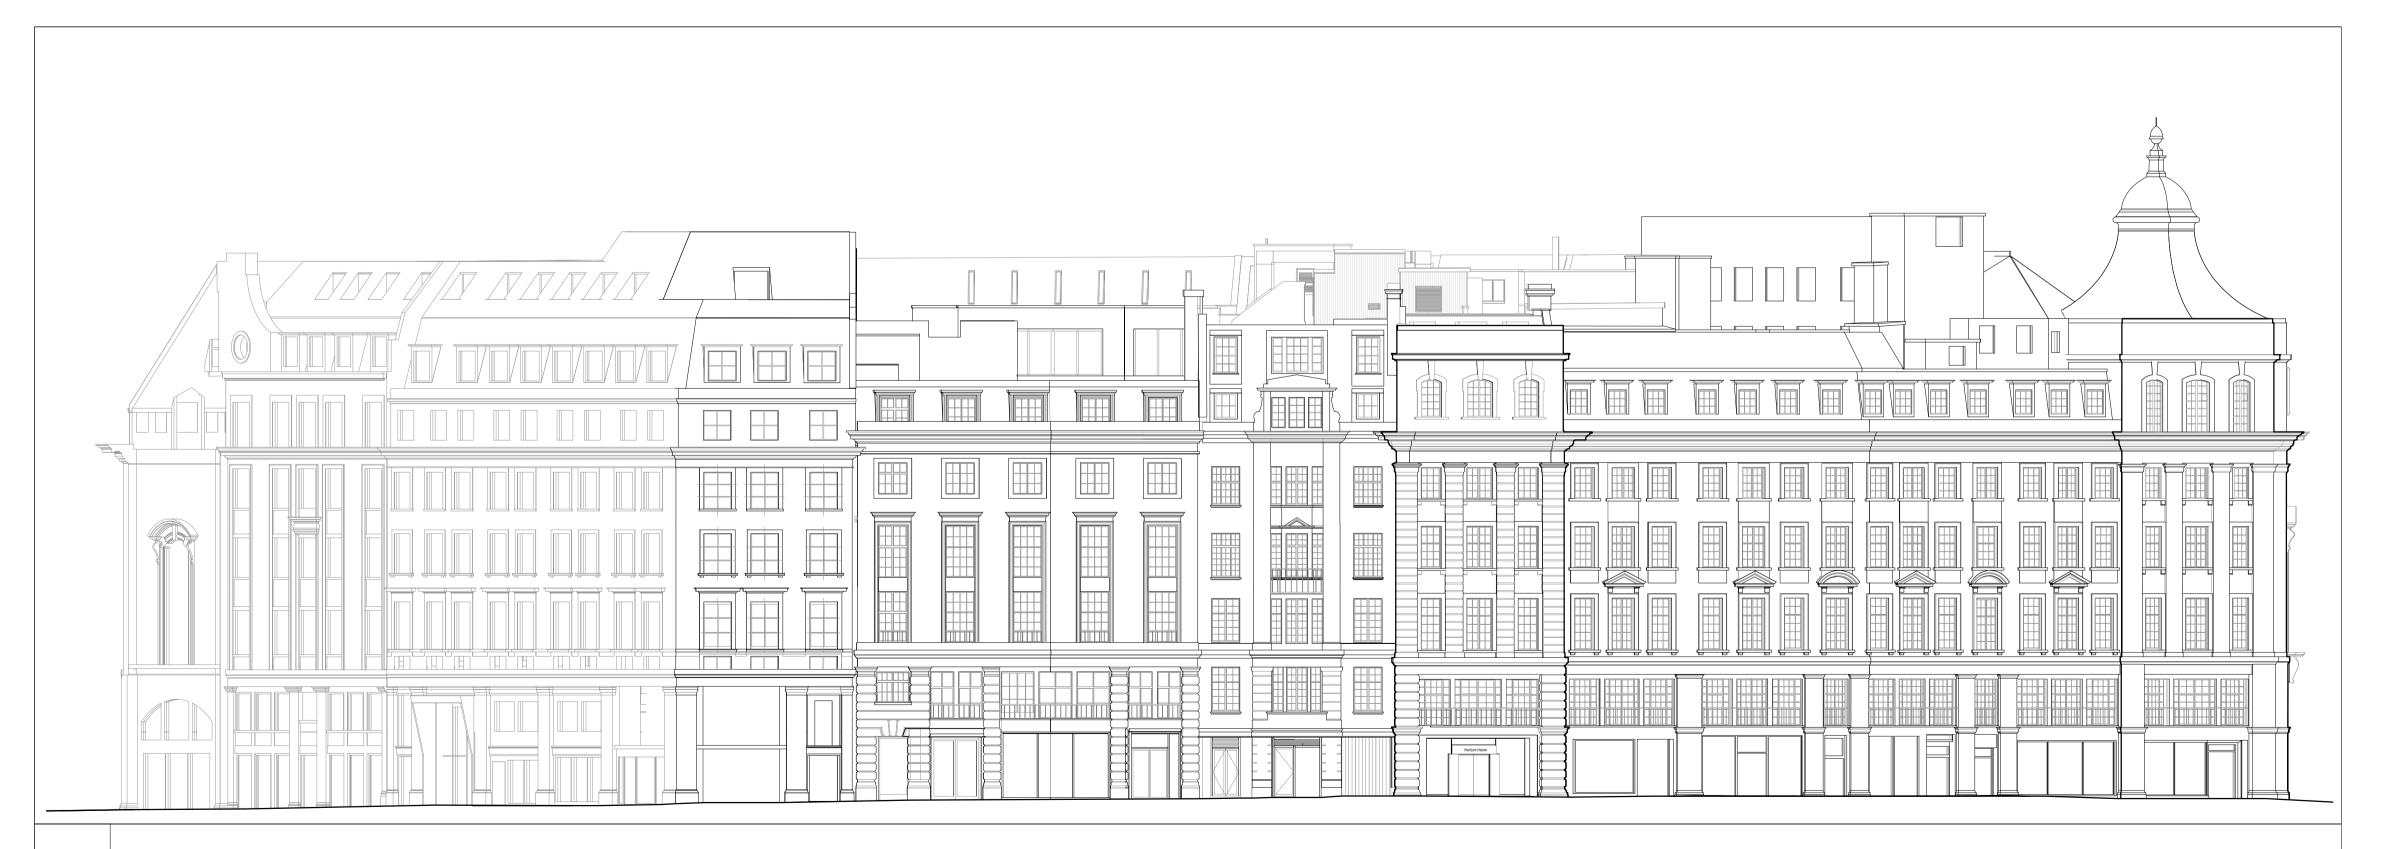

01 Existing Regent Street Long Elevation

02 Existing Glasshouse Street Long Elevation

2307 THE CROWN ESTATE

VENTURE HOUSE (88-90 REGENT STREET & 27-29 GLASSHOUSE STREET) AND 21 GLASSHOUSE STREET (84-86 REGENT STREET & 19-21 GLASSHOUSE STREET), LONDON, W1B 5DF.

§ 00 SURVEY DRAWINGS LONG STREET ELEVATIONS