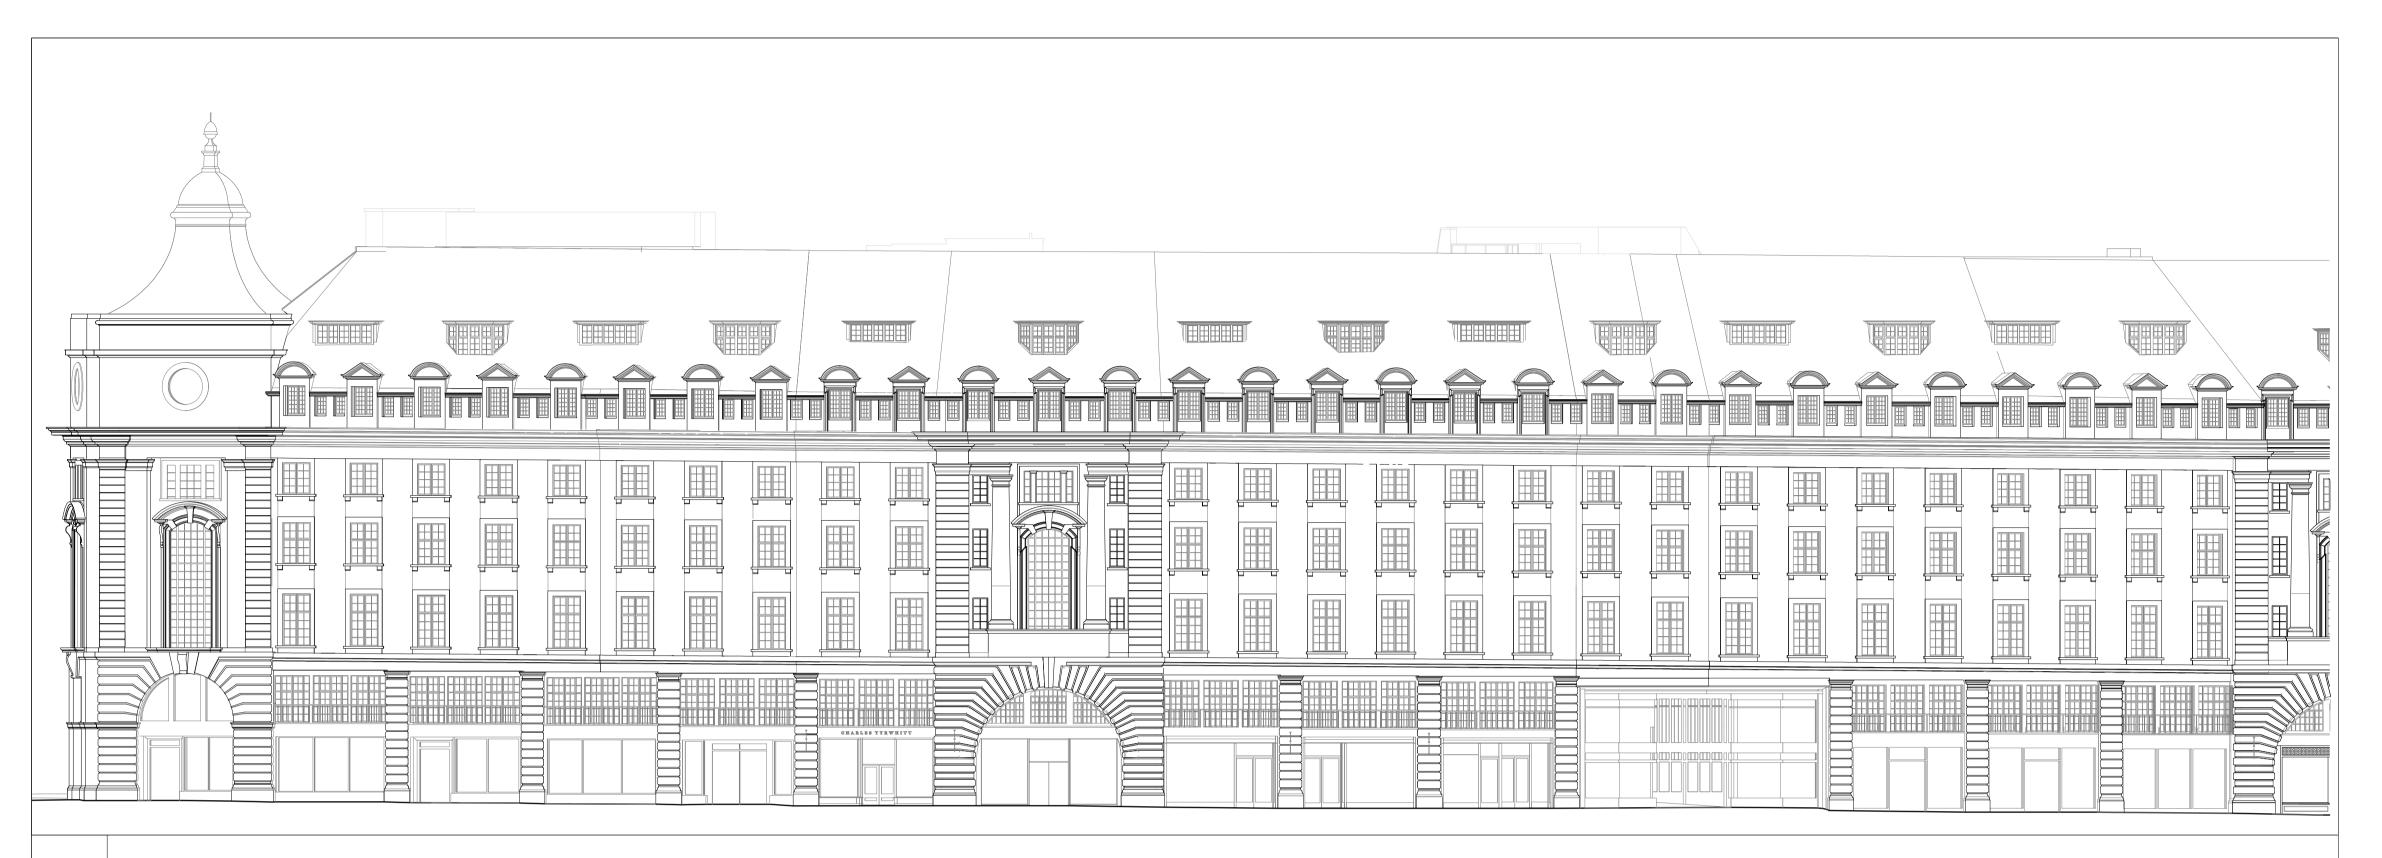

01 Existing Regent Street Long Elevation

02 Existing Glasshouse Street Long Elevation

2307 THE CROWN ESTATE

VENTURE HOUSE (88-90 REGENT STREET & 27-29 GLASSHOUSE STREET) AND 21 GLASSHOUSE STREET (84-86 REGENT STREET & 19-21 GLASSHOUSE STREET), LONDON, W1B 5DF.

§ 00 SURVEY DRAWINGS LONG STREET ELEVATIONS