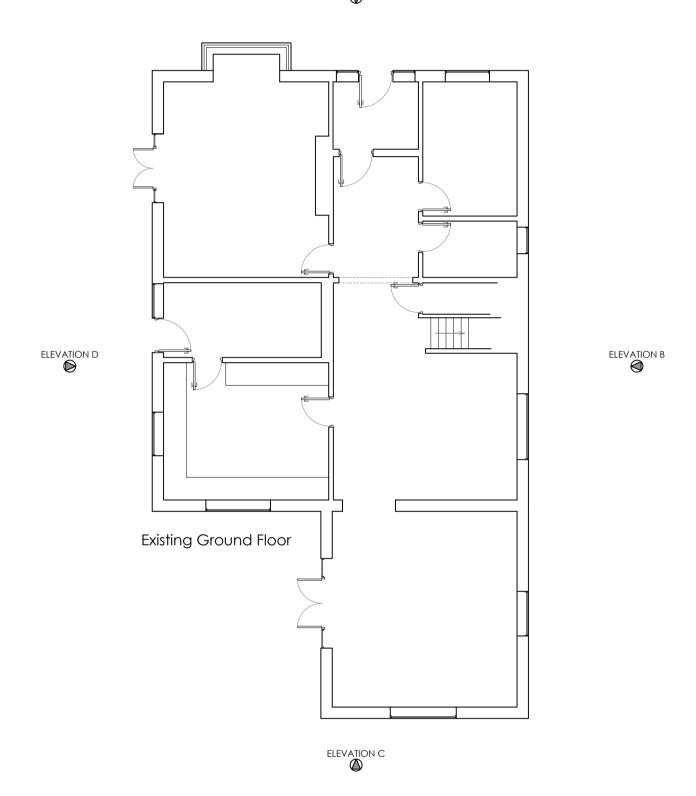

Existing First Floor





Existing Elevation D



## Partywall act 1996,

The client's attention is drawn to the requirements of the partywall act where the works are to be adjacent to a party wall or boundry. Client is to ensure that all obligations and notices are served on adjacent parties before works commence.

Floor levels within the proposed development will be set no lower than the existing levels AND, flood proofing of the proposed development has been incorporated where appropriate in line with the guidance contained in the government document Improving the Flood Performance of New Buildings: Flood Resilient Construction

DESIGN BASED ON DRAINAGE ELEMENTS THAT ARE DIRECTLY VISIBLE DURING SITE SURVEY WITHOUT INVASIVE INVESTIGATION. CLIENT IS ADVISED TO COMMISSION INVESTIGATION