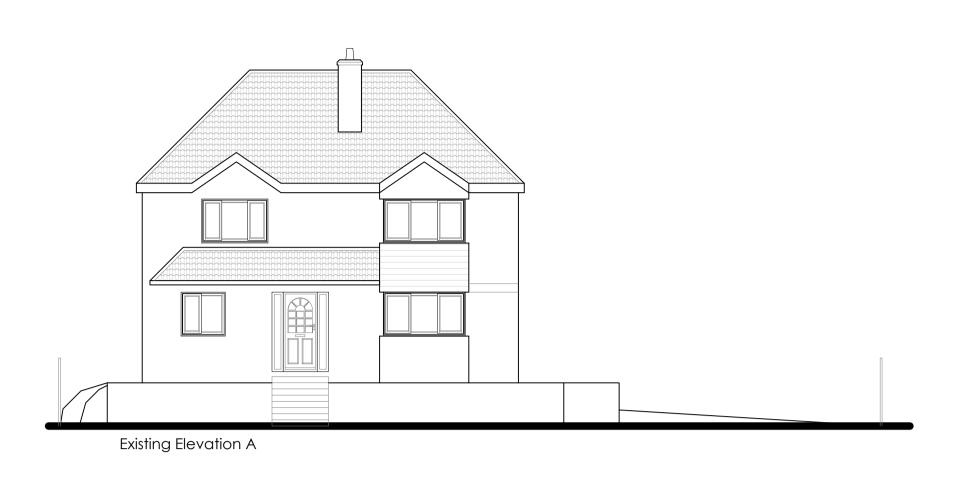

Existing First Floor





Existing Elevation D



## Partywall act 1996,

The client's attention is drawn to the requirements of the partywall act where the works are to be adjacent to a party wall or boundry. Client is to ensure that all obligations and notices are served on adjacent parties before works commence.

Floor levels within the proposed development will be set no lower than the existing levels AND, flood proofing of the proposed development has been incorporated where appropriate in line with the guidance contained in the government document Improving the Flood Performance of New Buildings: Flood Resilient Construction

DESIGN BASED ON DRAINAGE ELEMENTS THAT ARE DIRECTLY VISIBLE DURING SITE SURVEY WITHOUT INVASIVE INVESTIGATION. CLIENT IS ADVISED TO COMMISSION INVESTIGA