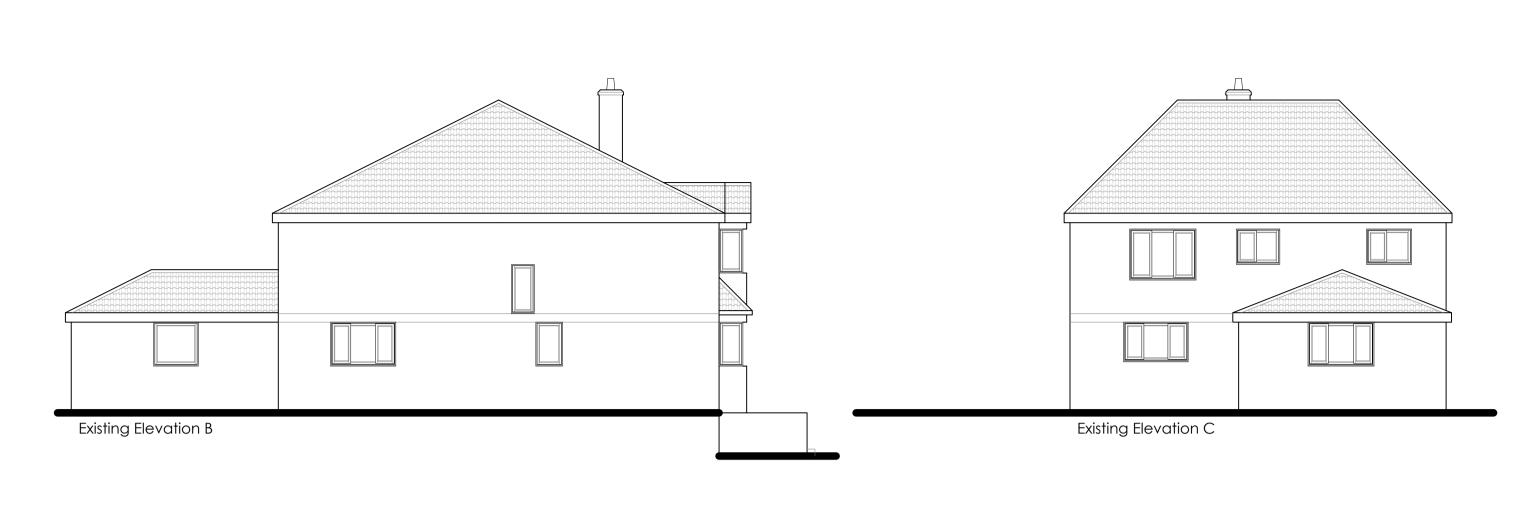

Existing First Floor





Existing Elevation D



## Partywall act 1996,

The client's attention is drawn to the requirements of the partywall act where the works are to be adjacent to a party wall or boundry. Client is to ensure that all obligations and notices are served on adjacent parties before works commence.

Floor levels within the proposed development will be set no lower than the existing levels AND, flood proofing of the proposed development has been incorporated where appropriate in line with the guidance contained in the government document Improving the Flood Performance of New Buildings: Flood Resilient Construction

DESIGN BASED ON DRAINAGE ELEMENTS THAT ARE DIRECTLY VISIBLE DURING SITE SURVEY WITHOUT INVASIVE INVESTIGATION. CLIENT IS ADVISED TO COMMISSION INVESTIGATION INTO EXISTING DRAINAGE SY