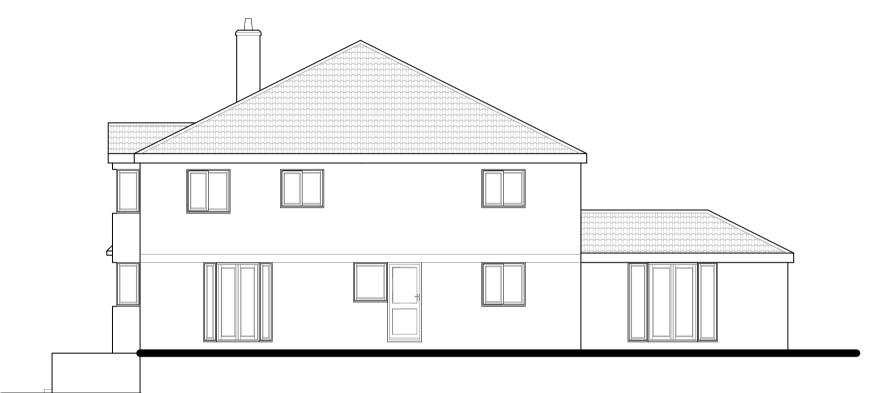

Existing First Floor





Existing Elevation D



## Partywall act 1996,

The client's attention is drawn to the requirements of the partywall act where the works are to be adjacent to a party wall or boundry. Client is to ensure that all obligations and notices are served on adjacent parties before works commence.

Floor levels within the proposed development will be set no lower than the existing levels AND, flood proofing of the proposed development has been incorporated where appropriate in line with the guidance contained in the government document Improving the Flood Performance of New Buildings: Flood Resilient Construction

DESIGN BASED ON DRAINAGE ELEMENTS THAT ARE DIRECTLY VISIBLE DURING SITE SURVEY WITHOUT INVASIVE INVESTIGATION. CLIENT IS ADVISED TO COMMISSION INVESTIGATION INTO EXISTING DRAINAGE SYST