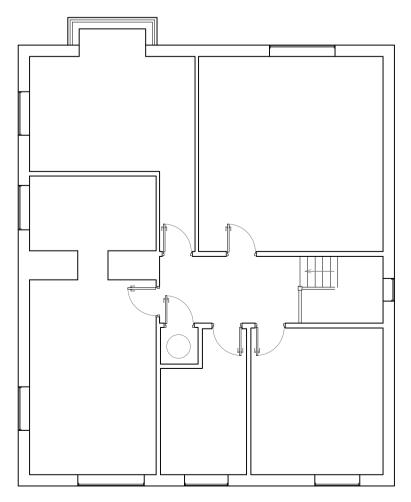

Existing First Floor





Existing Elevation D



## Partywall act 1996,

The client's attention is drawn to the requirements of the partywall act where the works are to be adjacent to a party wall or boundry. Client is to ensure that all obligations and notices are served on adjacent parties before works commence.

Floor levels within the proposed development will be set no lower than the existing levels AND, flood proofing of the proposed development has been incorporated where appropriate in line with the guidance contained in the government document Improving the Flood Performance of New Buildings: Flood Resilient Construction

DESIGN BASED ON DRAINAGE ELEMENTS THAT ARE DIRECTLY VISIBLE DURING SITE SURVEY WITHOUT INVASIVE INVESTIGATION. CLIENT IS ADVISED TO COMMISSION INVESTIGATION I