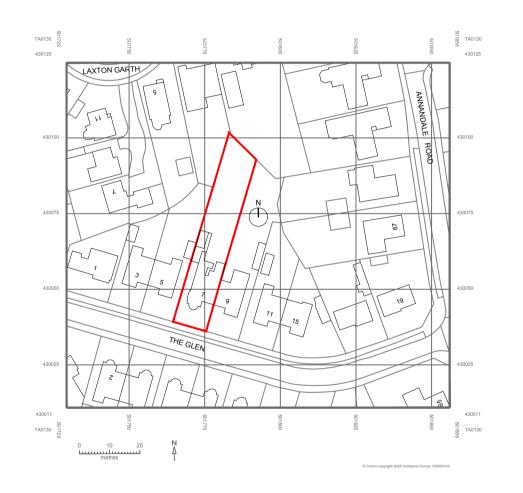

## STATUS - PLANNING

| Client      | : Mr & Mrs Codd                       |
|-------------|---------------------------------------|
| Project     | : 7 The Glen<br>Kirkella,<br>HU10 7TN |
| Title       | : Site location plan                  |
| Scale       | : 1:1250@A4                           |
| Date        | : April 2024                          |
| Check       | : DMS                                 |
| Job No.     | : COD01                               |
| Drawing No. | : AL(9)900                            |
| Revision    | :-                                    |
|             |                                       |