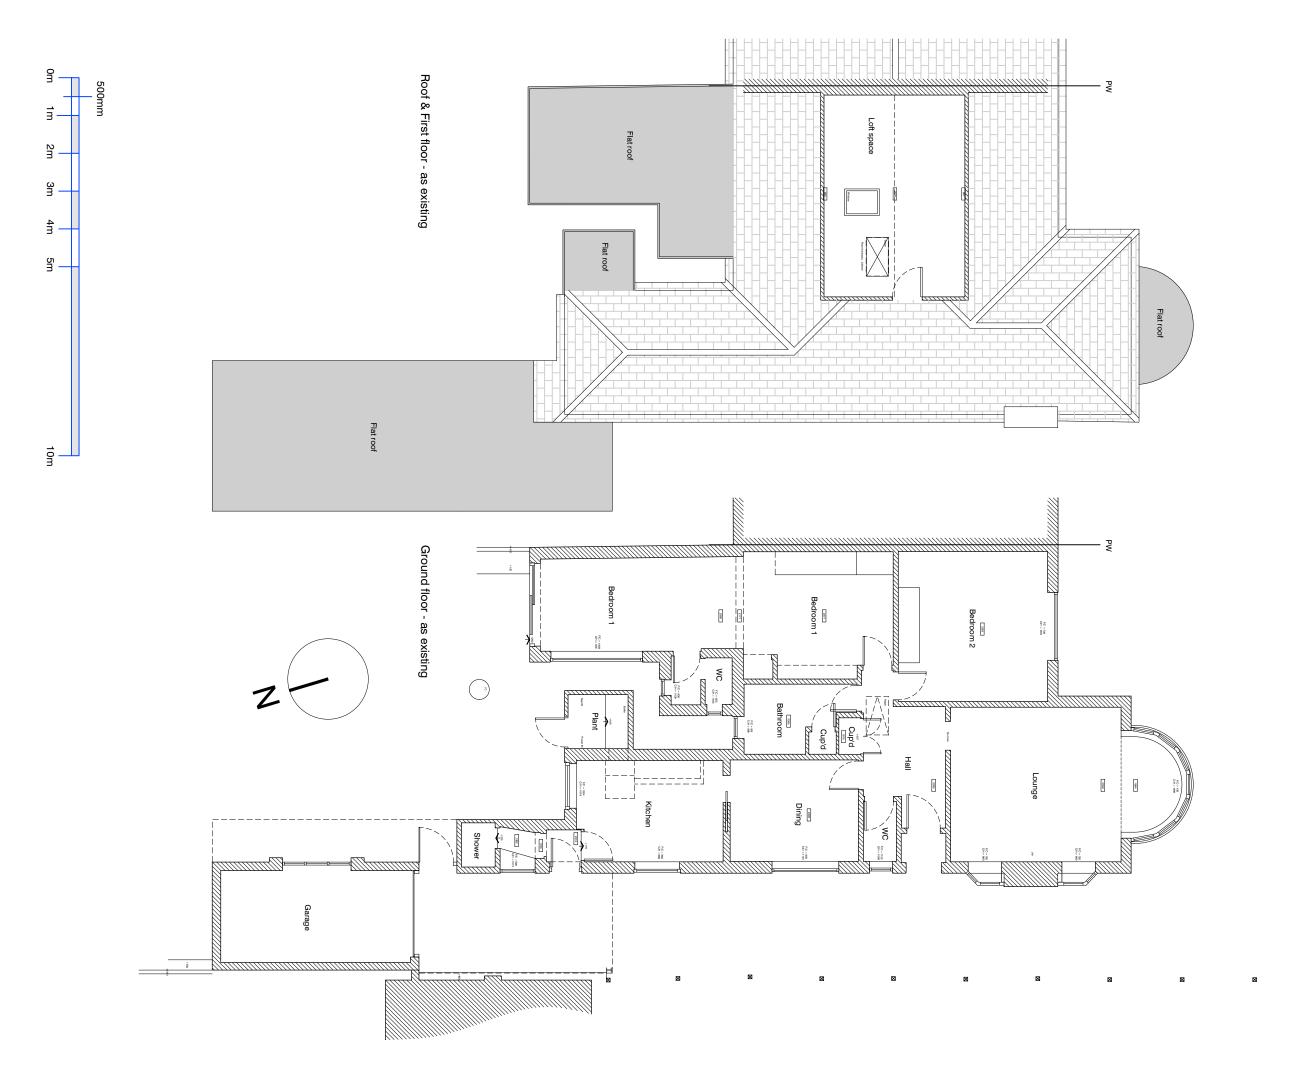

STATUS - PLANNING

Client : Mr & Mrs Codd

Project : 7 The Glen Kirkella, HU10 7TN

Title : Ground, first floor & roof plan - existing

Scale : 1:100@A3

Date : September 2023

Check : DMS

Job No. : COD01