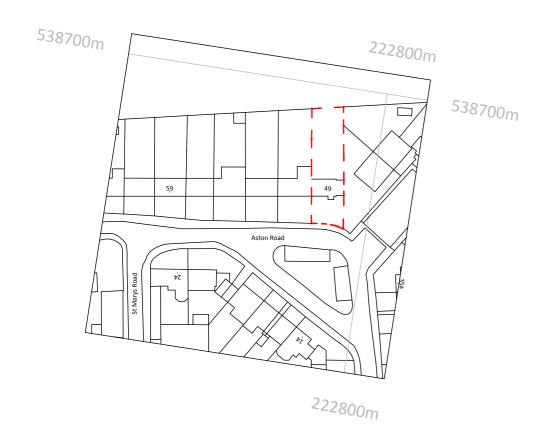

Reproduced from Ordnance Survey Sitemap by permission of Ordnance Survey on behalf of the Controller of Her Majesty's Stationery Office. Crown Copyright. All Rights Reserved. Licence No. 100019980.

**Location Plan** 1:1250

Site Plan 1:200

| All dimensions and details should be checked on site prior to commencement of work by the Client or Contractor. |
|-----------------------------------------------------------------------------------------------------------------|
| Seven Nine Design Services retain copyright of design, scheme and ownership of the drawings.                    |
| Drawings should be read in conjunction with structural engineer's drawings and information                      |