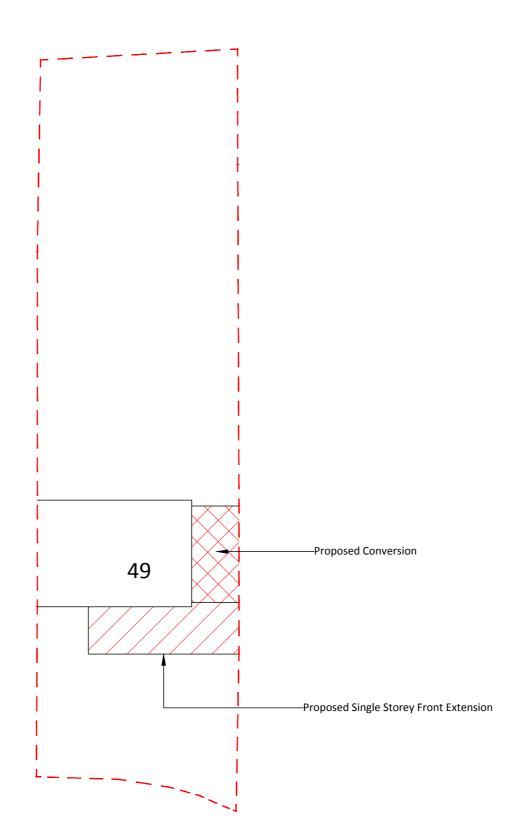

'The Drawing Room' 3 Orchard Drive, Standon, Ware, Herts, SG11 1XD. 07958 391 734 ds@79ds.co.uk www.79ds.co.uk

| Client              | Removed for GDPR                                                                       |
|---------------------|----------------------------------------------------------------------------------------|
| Site Address        | 49 Aston Road, Standon, Ware, Herts, SG11 1PY                                          |
| Project Description | Single Storey Front & Side Extension and Conversion of Existing Attached Side Building |
| Drawing Title       | Location & Site Plan                                                                   |
| Drawn               | D.S.                                                                                   |
| Sheet Size          | A2                                                                                     |
| Scale               | 1:250, 1:200                                                                           |
| Drawing Number      | 240215.01                                                                              |
| Date                | April 2024                                                                             |