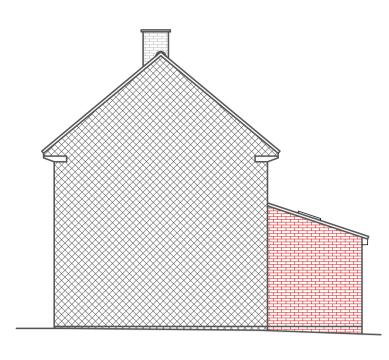

Proposed Front (E) Elevation 1:100

Proposed Side (N) Elevation 1:100

Proposed Rear (W) Elevation 1:100

Proposed Side (S) Elevation 1:100

Proposed Ground Floor Plan 1:50

Proposed First Floor Plan 1:50

All dimensions and details should be checked on site prior to commencement of work by the Client or Contractor. Seven Nine Design Services retain copyright of design, scheme and ownership of the drawings. Drawings should be read in conjunction with structural engineer's drawings and information. All works are to comply with current regulations, British & European Standards. Before works commence it is the responsibility of the home owner to serve party wall notices to all neighbours, where