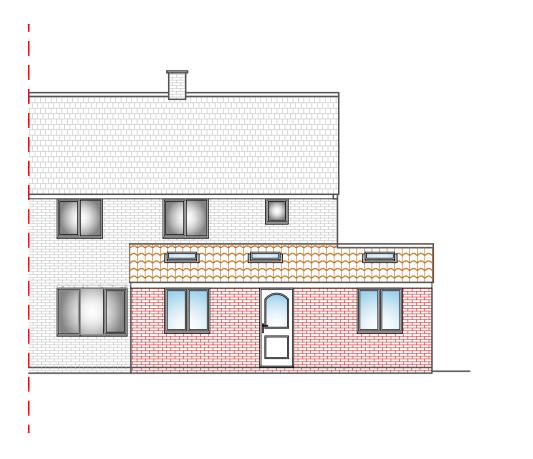

Proposed Front (E) Elevation 1:100

Proposed Side (N) Elevation 1:100

Proposed Rear (W) Elevation 1:100

Proposed Side (S) Elevation 1:100

Proposed Ground Floor Plan 1:50

Proposed First Floor Plan 1:50

All dimensions and details should be checked on site prior to commencement of work by the Client or Contractor. Seven Nine Design Services retain copyright of design, scheme and ownership of the drawings. Drawings should be read in conjunction with structural engineer's drawings and information. All works are to comply with current regulations, British & European Standards. Before works commence it is the responsibility of the home owner to serve party wall notices to all neighbours, where