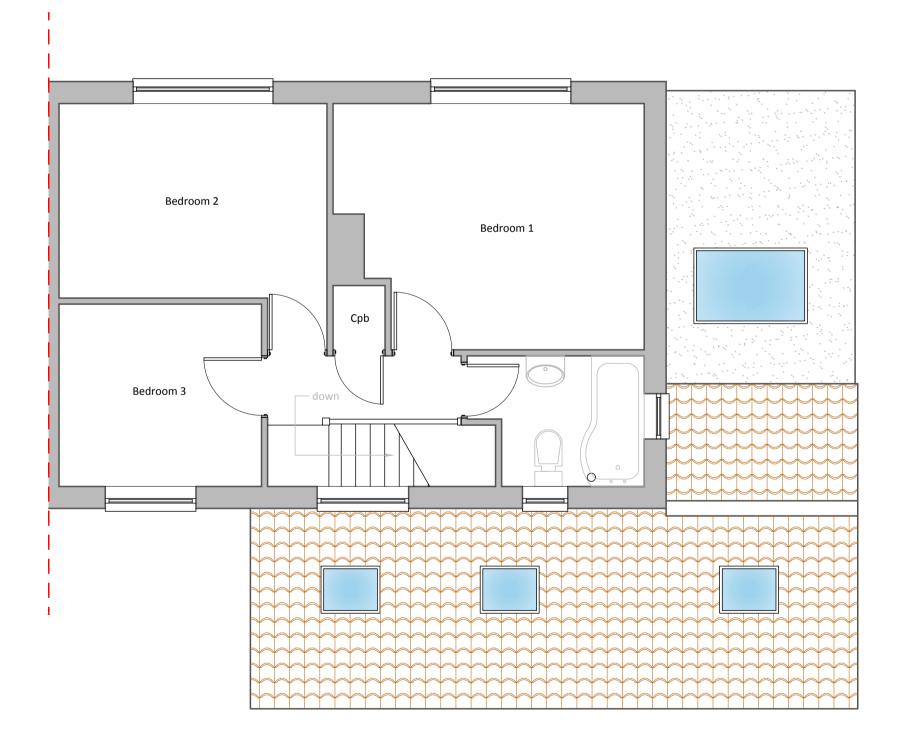

Proposed Front (E) Elevation 1:100

Proposed Side (N) Elevation 1:100

Proposed Rear (W) Elevation 1:100

Proposed Side (S) Elevation 1:100

Proposed Ground Floor Plan 1:50

Proposed First Floor Plan 1:50

All dimensions and details should be checked on site prior to commencement of work by the Client or Contractor. Seven Nine Design Services retain copyright of design, scheme and ownership of the drawings. Drawings should be read in conjunction with structural engineer's drawings and information. All works are to comply with current regulations, British & European Standards. Before works commence it is the responsibility of the home owner to serve party wall notices to all neighbours, where

| Client              | Removed for GDPR                                                                       |
|---------------------|----------------------------------------------------------------------------------------|
| Site Address        | 49 Aston Road, Standon, Ware, Herts, SG11 1PY                                          |
| Project Description | Single Storey Front & Side Extension and Conversion of Existing Attached Side Building |
| Drawing Title       | Proposed Details                                                                       |
| Drawn               | D.S.                                                                                   |
| Sheet Size          | A1                                                                                     |
| Scale               | 1:50, 1:100                                                                            |
| Drawing Number      | 240215.03 B                                                                            |
| Date                | April 2024                                                                             |