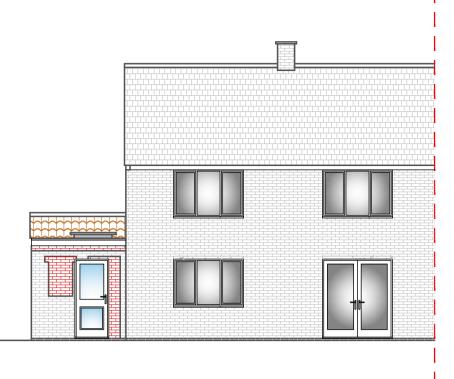

Proposed Front (E) Elevation 1:100

Proposed Side (N) Elevation 1:100

Proposed Rear (W) Elevation 1:100

Proposed Side (S) Elevation 1:100

Proposed Ground Floor Plan 1:50

Proposed First Floor Plan 1:50

All dimensions and details should be checked on site prior to commencement of work by the Client or Contractor. Seven Nine Design Services retain copyright of design, scheme and ownership of the drawings. Drawings should be read in conjunction with structural engineer's drawings and information. All works are to comply with current regulations, British & European Standards. Before works commence it is the responsibility of the home owner to serve party wall notices to all neighbours, where