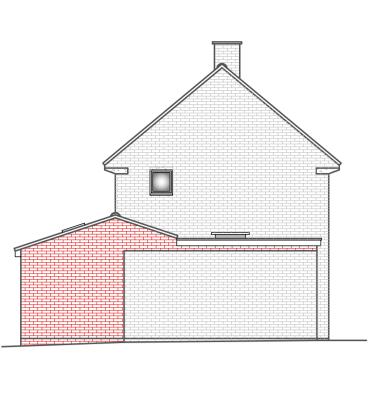

Proposed Front (E) Elevation 1:100

Proposed Side (N) Elevation 1:100

Proposed Rear (W) Elevation 1:100

Proposed Side (S) Elevation 1:100

Proposed Ground Floor Plan 1:50

Proposed First Floor Plan 1:50

All dimensions and details should be checked on site prior to commencement of work by the Client or Contractor. Seven Nine Design Services retain copyright of design, scheme and ownership of the drawings. Drawings should be read in conjunction with structural engineer's drawings and information. All works are to comply with current regulations, British & European Standards. Before works commence it is the responsibility of the home owner to serve party wall notices to all neighbours, where