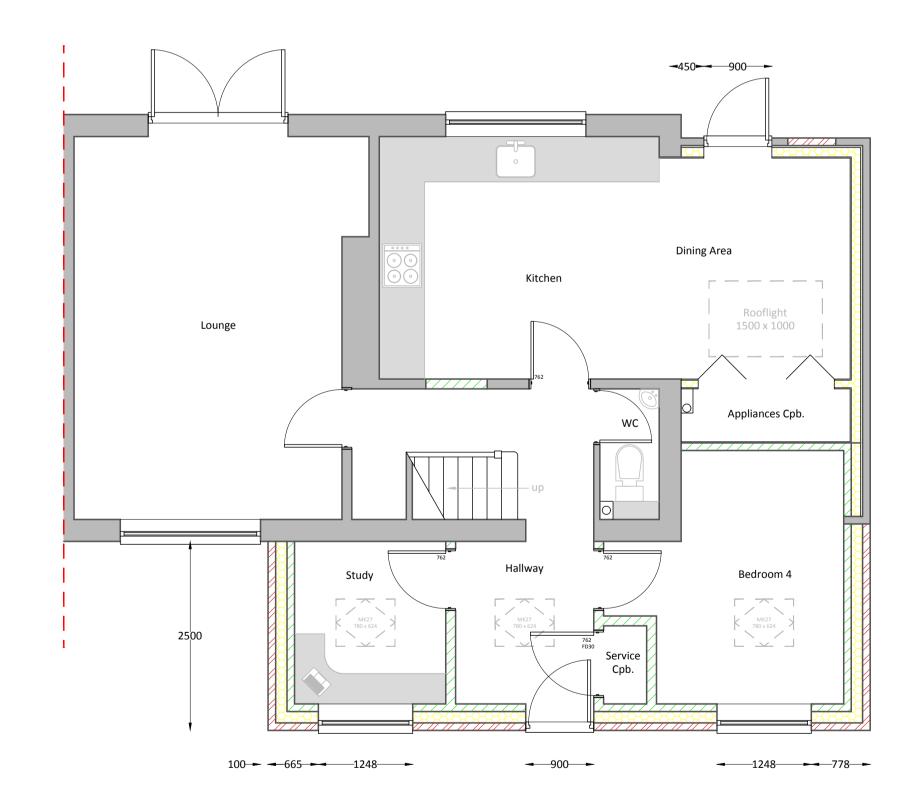

Proposed Front (E) Elevation 1:100

Proposed Side (N) Elevation 1:100

Proposed Rear (W) Elevation 1:100

Proposed Side (S) Elevation 1:100

Proposed Ground Floor Plan 1:50

Proposed First Floor Plan 1:50

All dimensions and details should be checked on site prior to commencement of work by the Client or Contractor. Seven Nine Design Services retain copyright of design, scheme and ownership of the drawings. Drawings should be read in conjunction with structural engineer's drawings and information. All works are to comply with current regulations, British & European Standards. Before works commence it is the responsibility of the home owner to serve party wall notices to all neighbours, where

| Client              | Removed for GDPR                                                                       |
|---------------------|----------------------------------------------------------------------------------------|
| Site Address        | 49 Aston Road, Standon, Ware, Herts, SG11 1PY                                          |
| Project Description | Single Storey Front & Side Extension and Conversion of Existing Attached Side Building |
| Drawing Title       | Proposed Details                                                                       |
| Drawn               | D.S.                                                                                   |
| Sheet Size          | A1                                                                                     |
| Scale               | 1:50, 1:100                                                                            |
| Drawing Number      | 240215.03 B                                                                            |
| Date                | April 2024                                                                             |