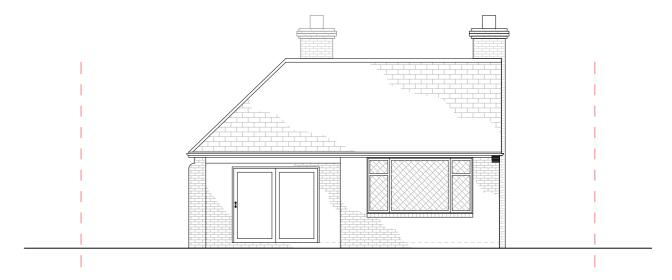

Existing Front (South East) Elevation

Existing Side (North East) Elevation

Existing Side (South West) Elevation

Existing Rear (North West) Elevation