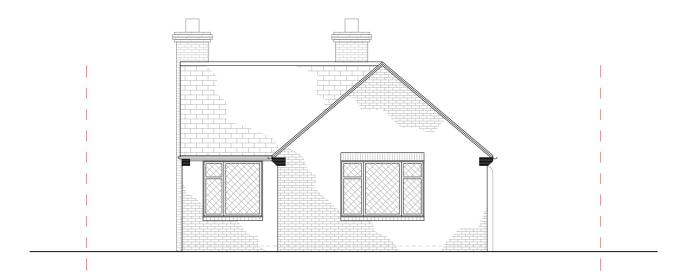

Existing Front (South East) Elevation

Existing Side (North East) Elevation

Existing Side (South West) Elevation

Existing Rear (North West) Elevation