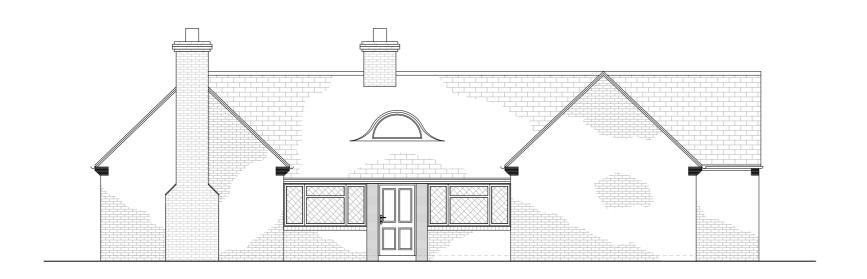

Existing Front (South East) Elevation

Existing Side (North East) Elevation

Existing Side (South West) Elevation

Existing Rear (North West) Elevation