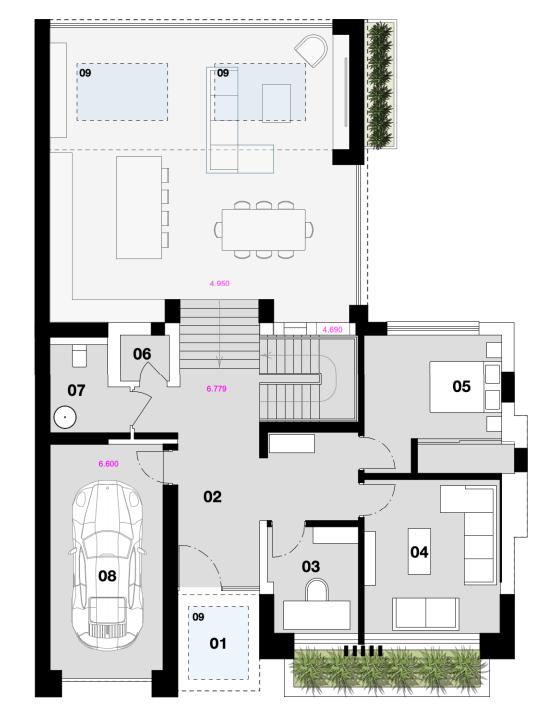

# **ROOM KEY:**

01: UNDER COVER PORCH

**02**: HALL

03: STUDY

**04**: SNUG LOUNGE

**05**: BEDROOM 4

06: COATS

**07**: WC

**08**: GARAGE

**09**: ROOFLIGHT ABOVE

### KEY:

EXISTING WALLS

PROPOSED WALLS

TO BE DEMOLISHED

0 |1 |2 |3 |4 |5

PROPOSED GROUND FLOOR PLAN

2301 43A