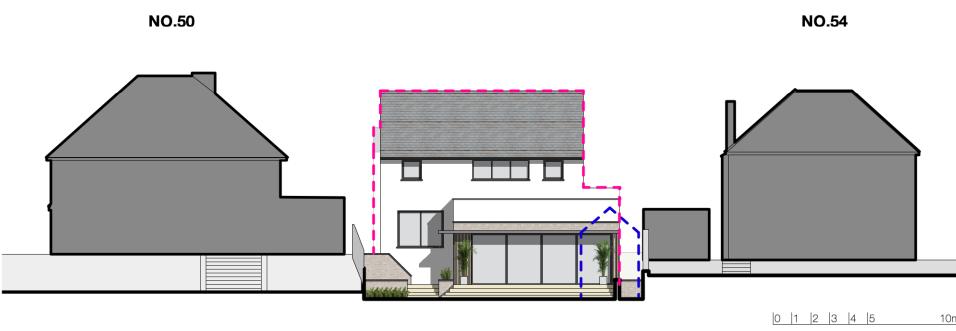

## **REAR ELEVATION (NORTH WEST)**

SCALE 1:100 @ A3

0 1 2 3 4 5

- - OUTLINE OF EXISTING GARAGE

- OUTLINE OF APPROVED APP/23/00910/F

**INDICATIVE SITE SECTION (NORTH WEST)** 

SCALE 1:200 @ A3

PROPOSED ELEVATIONS

AS SHOWN @ A3

2301 47A

**52 ORCHARD AVENUE, POOLE** 

REV\_A\_2024.04.16 ELEVATIONS UPDATED WITH CHANGE TO REAR EXTENSION (REDUCED HEIGHT

--- OUTLINE OF EXISTING GARAGE

--- OUTLINE OF APPROVED APP/23/00910/F