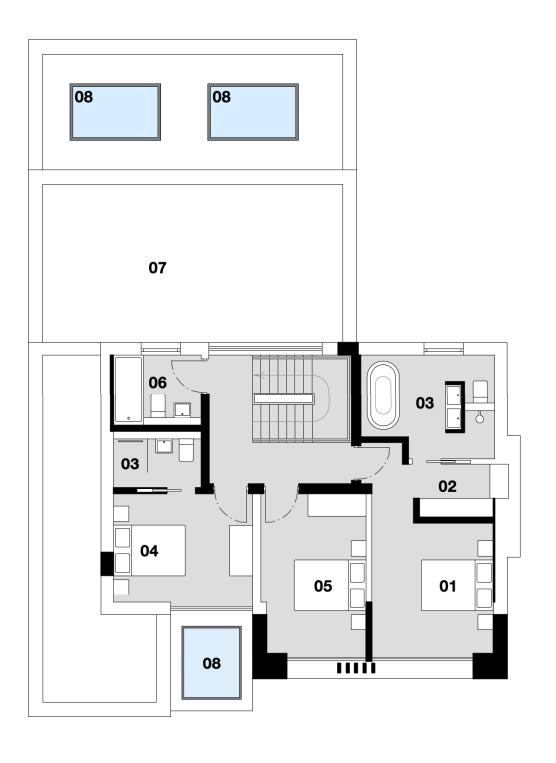

## **ROOM KEY:**

01: KITCHEN

**02**: DINING

**03**: LIVING

**04**: GAMES ROOM

**05**: UTILITY

**06**: ROOFLIGHT ABOVE

**07**: STORE

#### KEY:

EXISTING WALLS

PROPOSED WALLS

TO BE DEMOLISHED

3 4 2301 44A

www.marlowarchitects.co.uk

01: MASTER BEDROOM

02: DRESING ROOM