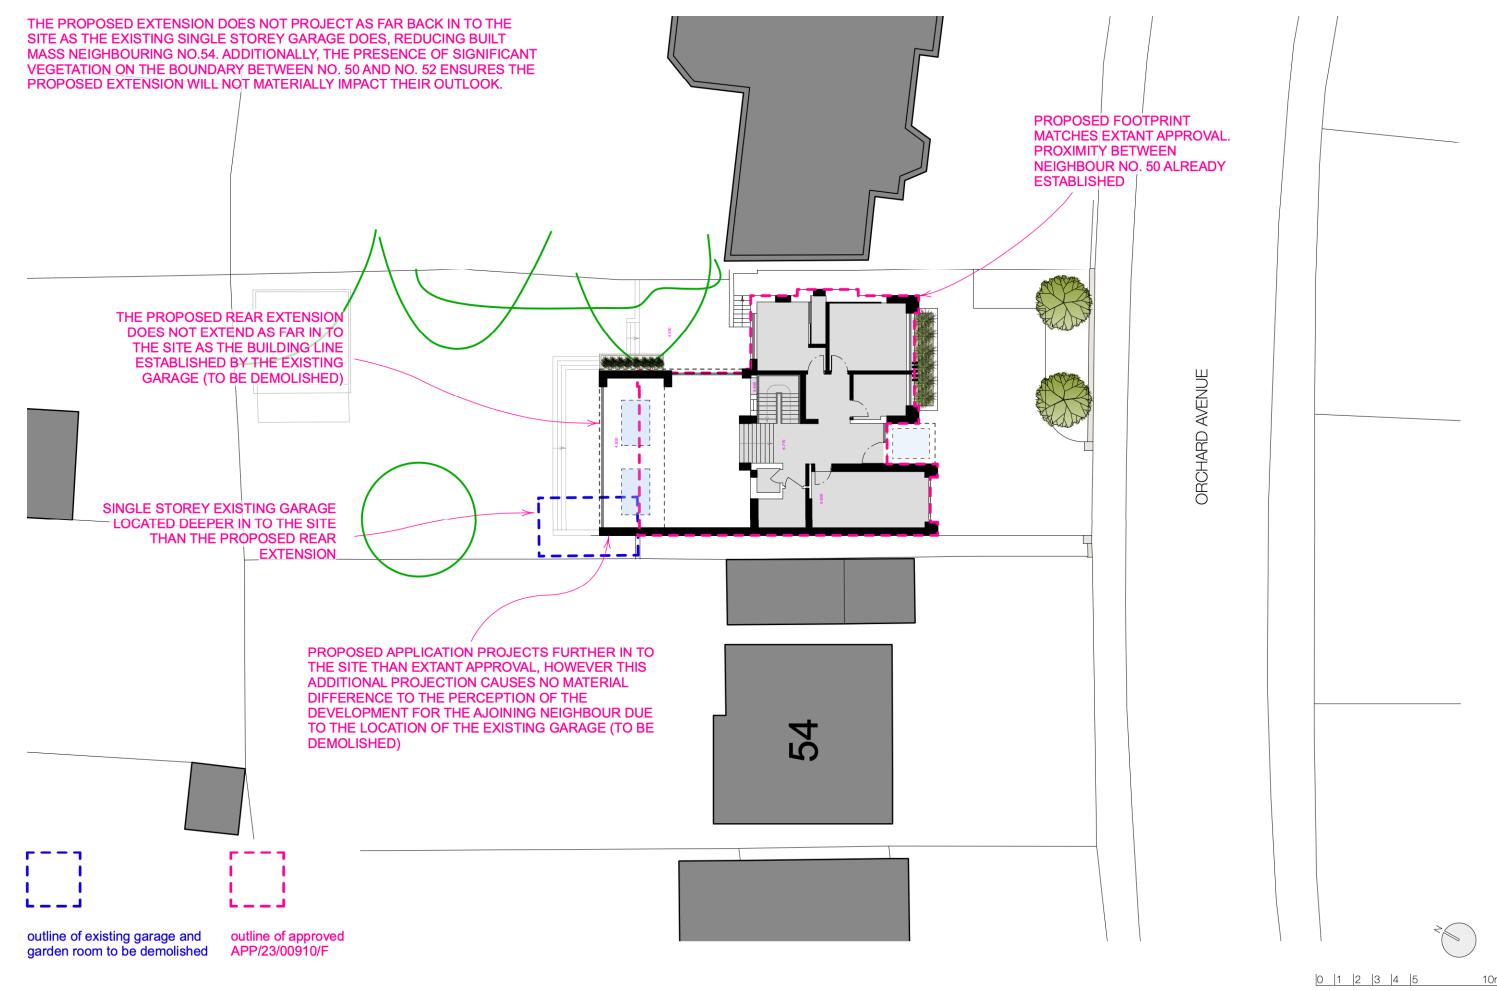

PLANNING APPLICATION | 52 ORCHARD AVENUE, POOLE

M∆RLOW ∆RCHITECTS

M∆RLOW ∆RCHITECTS

REV\_A\_2024.04.16 FLOOR PLAN UPDATED TO SHOW CHANGE IN EXTENSION HEAD HEIGHT.

PROPOSED SITE PLAN

SCALE 1:200 @ A3

2301 42A