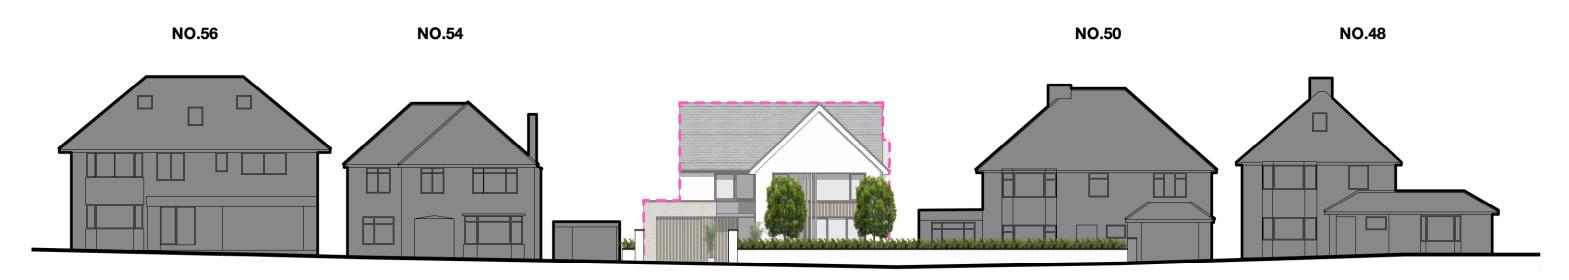

1 2 3 4 5

**INDICATIVE STREET SCENE (ORCHARD AVENUE)** 

SCALE 1:200 @ A3

--- OUTLINE OF APPROVED APP/23/00910/F

PROPOSED ELEVATION & INDICATIVE STREETSCENE | SCALE AS SHOWN @ A3 2301 46 **52 ORCHARD AVENUE, POOLE** 