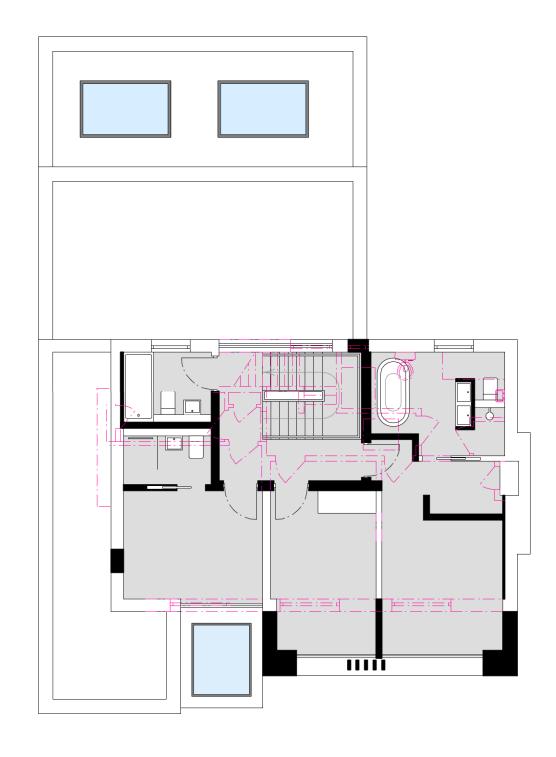

#### KEY:

EXISTING WALLS

PROPOSED WALLS

TO BE DEMOLISHED

3 4 2301 44A

www.marlowarchitects.co.uk

01: MASTER BEDROOM

02: DRESING ROOM

03: EN-SUITE

**04**: BEDROOM 2

**05**: BEDROOM 3

**06**: BATHROOM

**07**: FLAT ROOF

08: ROOF LIGHT

#### KEY:

EXISTING WALLS

PROPOSED WALLS

TO BE DEMOLISHED

0 |1 |2 |3 |4 |5 10

REV\_A\_2024.04.16 FLOOR PLAN UPDATED TO SHOW CHANGE TO EXTENSION ROOF.

FRONT ELEVATION (SOUTH EAST)

SCALE 1:100 @ A3