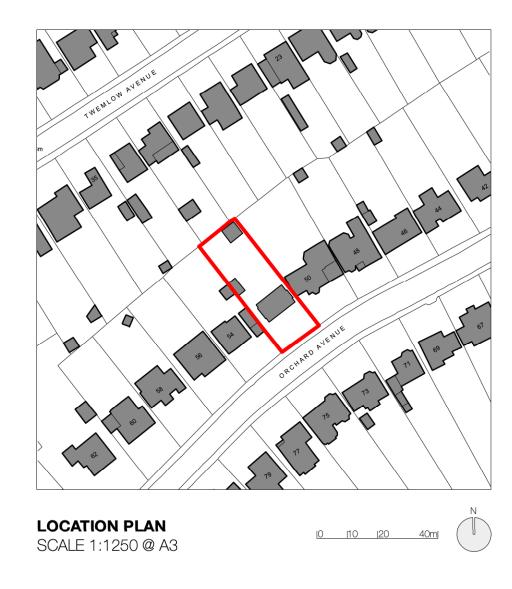

PLANNING APPLICATION | 52 ORCHARD AVENUE, POOLE

M∆RLOW ∆RCHITECTS

M∆RLOW ∆RCHITECTS

REV\_A\_2024.04.16 FLOOR PLAN UPDATED TO SHOW CHANGE IN EXTENSION HEAD HEIGHT.

PROPOSED SITE PLAN

SCALE 1:200 @ A3

2301 42A