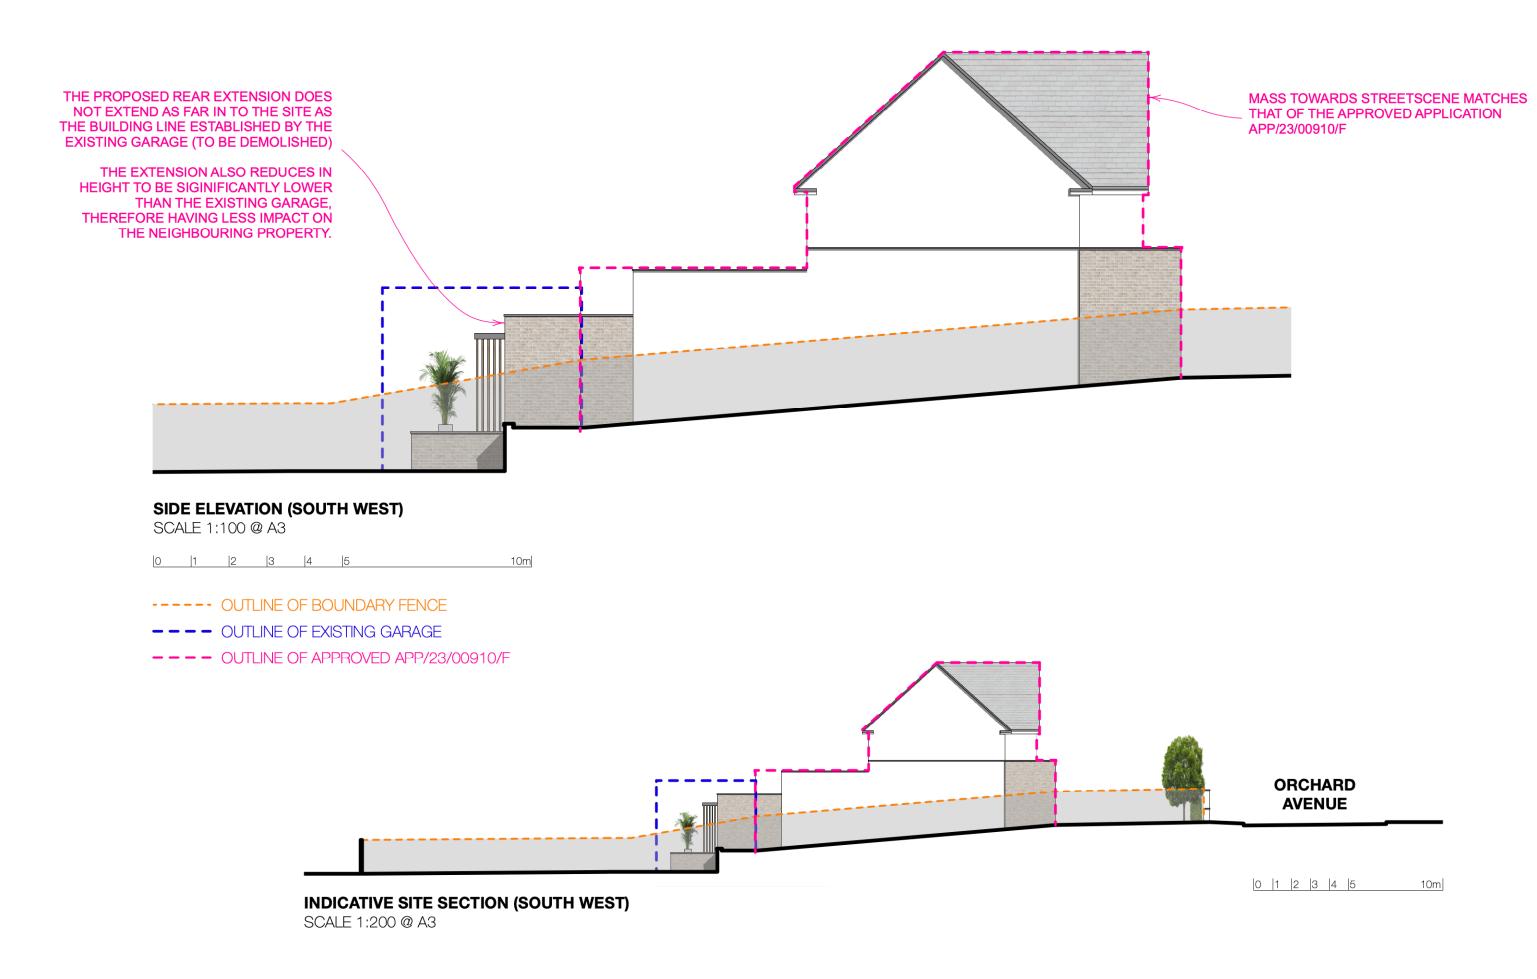

## **REAR ELEVATION (NORTH WEST)**

SCALE 1:100 @ A3

0 1 2 3 4 5

- - OUTLINE OF EXISTING GARAGE

- OUTLINE OF APPROVED APP/23/00910/F

**INDICATIVE SITE SECTION (NORTH WEST)** 

SCALE 1:200 @ A3

PROPOSED ELEVATIONS

AS SHOWN @ A3

2301 47A

**52 ORCHARD AVENUE, POOLE** 

REV\_A\_2024.04.16 ELEVATIONS UPDATED WITH CHANGE TO REAR EXTENSION (REDUCED HEIGHT

--- OUTLINE OF EXISTING GARAGE

--- OUTLINE OF APPROVED APP/23/00910/F

REV\_A\_2024.04.16 ELEVATIONS UPDATED WITH CHANGE TO REAR EXTENSION (REDUCED HEIGHT)

PROPOSED ELEVATIONS

AS SHOWN @ A3

2301 49A

**52 ORCHARD AVENUE, POOLE**