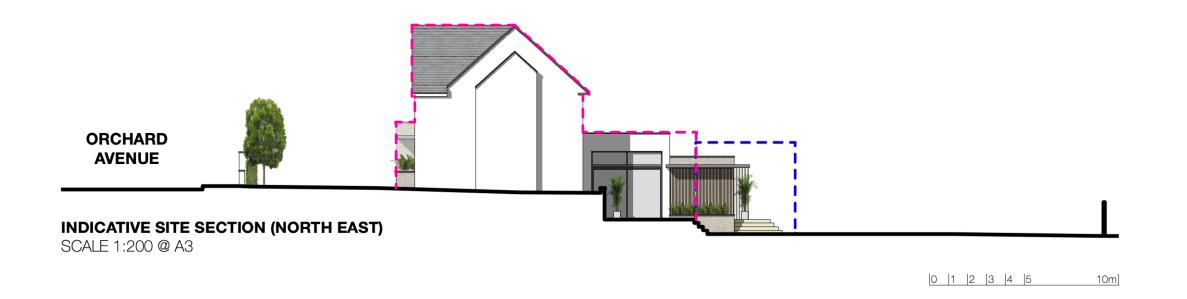

AS SHOWN @ A3

2301 47A

**52 ORCHARD AVENUE, POOLE** 

REV\_A\_2024.04.16 ELEVATIONS UPDATED WITH CHANGE TO REAR EXTENSION (REDUCED HEIGHT

--- OUTLINE OF EXISTING GARAGE

--- OUTLINE OF APPROVED APP/23/00910/F

REV\_A\_2024.04.16 ELEVATIONS UPDATED WITH CHANGE TO REAR EXTENSION (REDUCED HEIGHT)

PROPOSED ELEVATIONS

AS SHOWN @ A3

2301 49A

**52 ORCHARD AVENUE, POOLE**