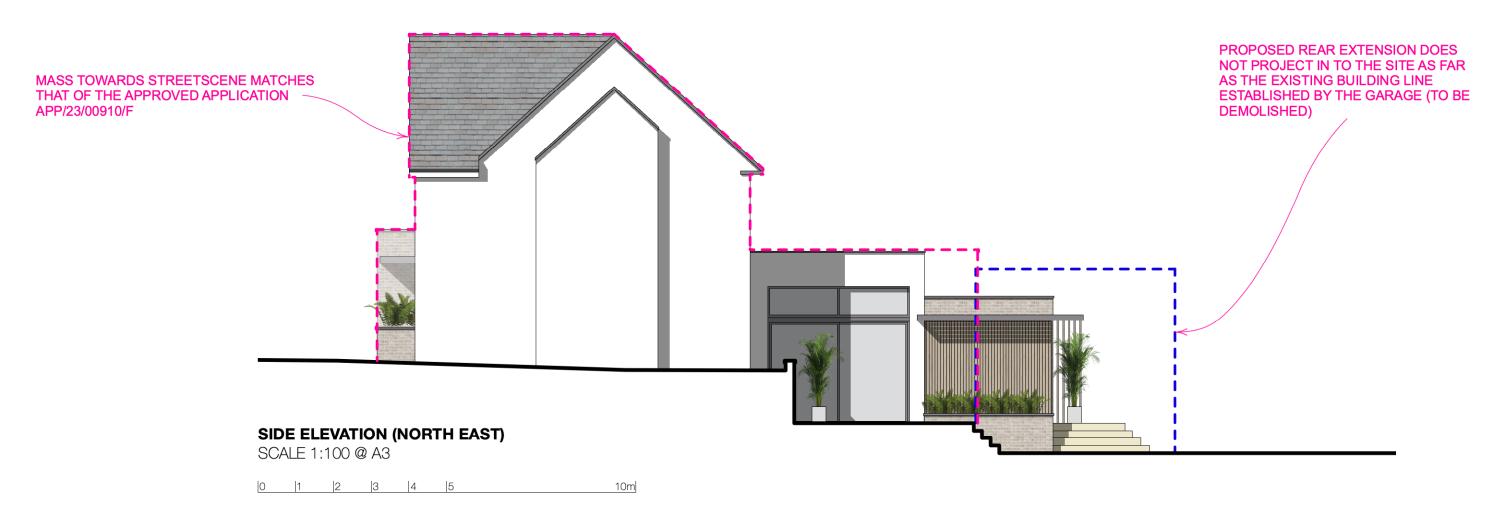

AS SHOWN @ A3

2301 47A

**52 ORCHARD AVENUE, POOLE** 

REV\_A\_2024.04.16 ELEVATIONS UPDATED WITH CHANGE TO REAR EXTENSION (REDUCED HEIGHT

--- OUTLINE OF EXISTING GARAGE

--- OUTLINE OF APPROVED APP/23/00910/F

REV\_A\_2024.04.16 ELEVATIONS UPDATED WITH CHANGE TO REAR EXTENSION (REDUCED HEIGHT)

PROPOSED ELEVATIONS

AS SHOWN @ A3

2301 49A

**52 ORCHARD AVENUE, POOLE**