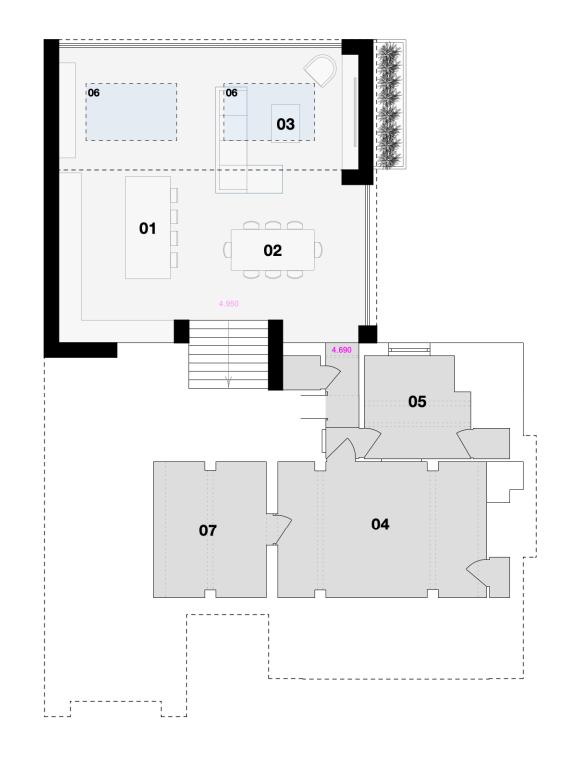

# **ROOM KEY:**

01: UNDER COVER PORCH

**02**: HALL

03: STUDY

**04**: SNUG LOUNGE

**05**: BEDROOM 4

06: COATS

**07**: WC

**08**: GARAGE

**09**: ROOFLIGHT ABOVE

### KEY:

EXISTING WALLS

PROPOSED WALLS

TO BE DEMOLISHED

0 |1 |2 |3 |4 |5

PROPOSED GROUND FLOOR PLAN

2301 43A