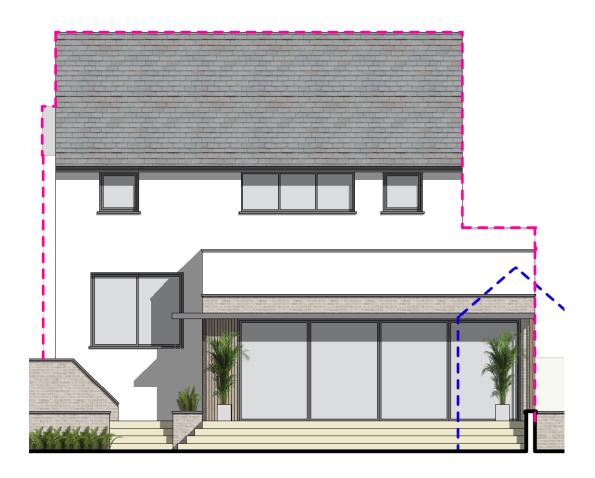

## **REAR ELEVATION (NORTH WEST)**

SCALE 1:100 @ A3

0 1 2 3 4 5

- - OUTLINE OF EXISTING GARAGE

- OUTLINE OF APPROVED APP/23/00910/F

**INDICATIVE SITE SECTION (NORTH WEST)** 

SCALE 1:200 @ A3

PROPOSED ELEVATIONS