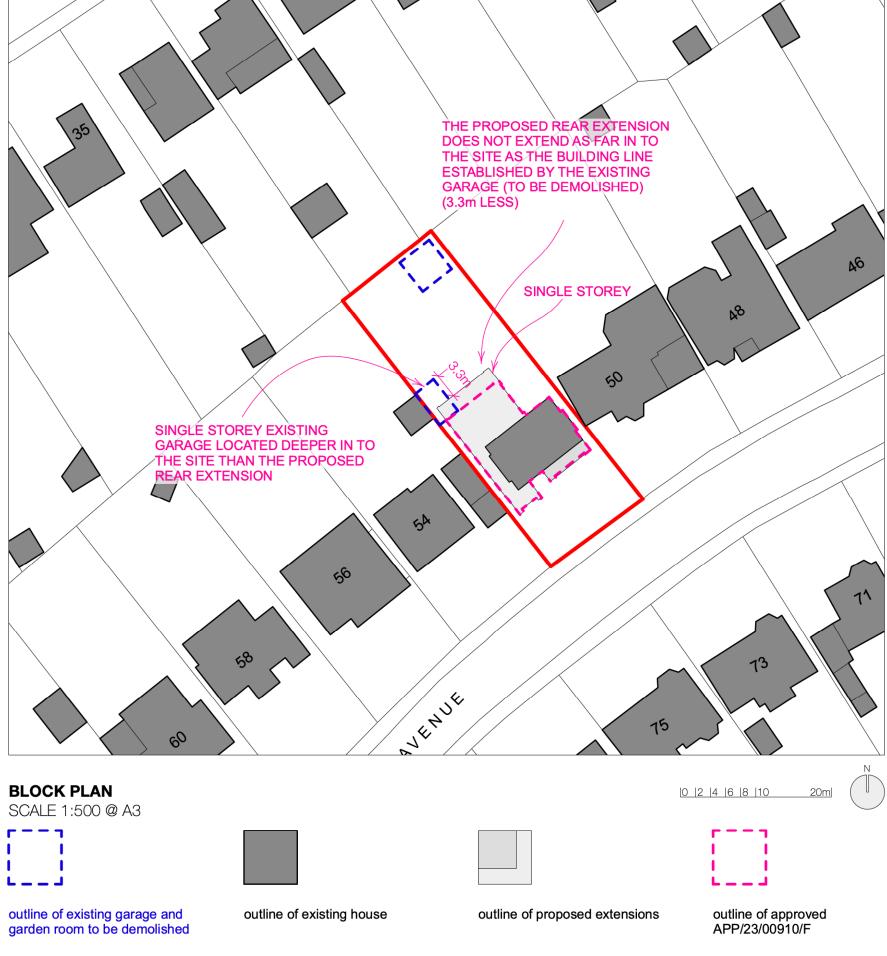

PLANNING APPLICATION | 52 ORCHARD AVENUE, POOLE

M∆RLOW ∆RCHITECTS

M∆RLOW ∆RCHITECTS

REV\_A\_2024.04.16 FLOOR PLAN UPDATED TO SHOW CHANGE IN EXTENSION HEAD HEIGHT.

PROPOSED SITE PLAN

SCALE 1:200 @ A3

2301 42A