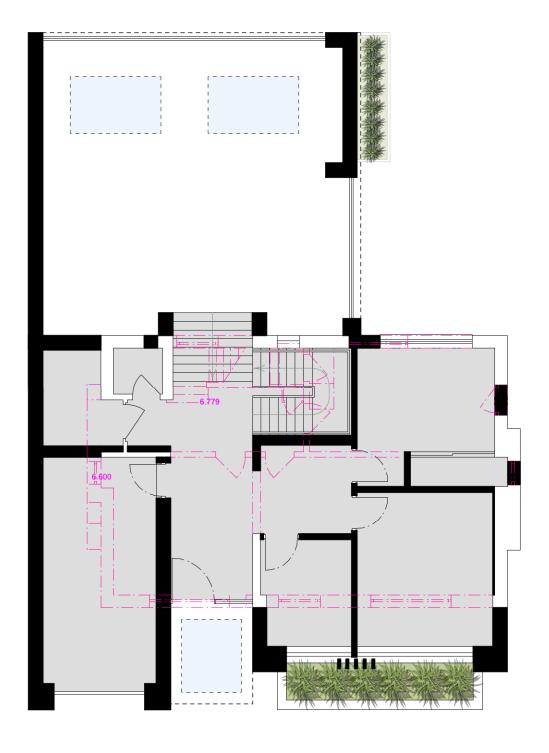

PLANNING APPLICATION | 52 ORCHARD AVENUE, POOLE

M∆RLOW ∆RCHITECTS

M∆RLOW ∆RCHITECTS

REV\_A\_2024.04.16 FLOOR PLAN UPDATED TO SHOW CHANGE IN EXTENSION HEAD HEIGHT.

PROPOSED SITE PLAN

SCALE 1:200 @ A3

2301 42A