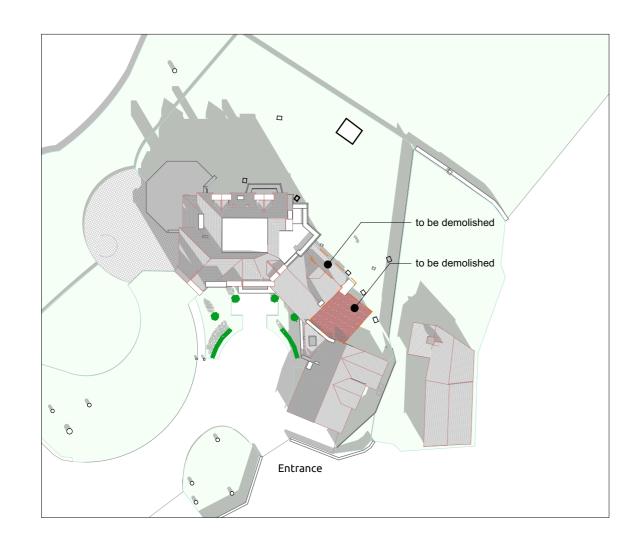

proposed extension

Entrance

Block Plan Existing

| Swann Design | t: 01373 831256 mail@swanndesign.co.uk The Old School, Great Elm, Frome, Somerset BA11 3NY | swanndesign.co.uk Client: Chantelle & Steve Staynings | Transmit<br>tal Set<br>ID | Transmittal Set Date | Transmittal Set Name | drawing: 980.L.2 rev.A                     |
|--------------|--------------------------------------------------------------------------------------------|-------------------------------------------------------|---------------------------|----------------------|----------------------|--------------------------------------------|
| ARCHITECTS   | Project                                                                                    | City III                                              | А                         | 09/04/2024           | Planning             | scale: 1:500 issue: 09/04/2024             |
|              | Project Drawing                                                                            | Site address:                                         |                           |                      |                      | date: 09/04/2024 status: stage 3           |
| RIBA 琳       | WOOLVERTON HOUSE Block Plans                                                               | Woolverton House, Woolverton, Frome BA2 7QS           | $\vdash$                  |                      |                      | sheet: A3                                  |
|              |                                                                                            |                                                       |                           |                      |                      | filename: 980 Woolverton House 3 April pln |
|              |                                                                                            |                                                       |                           |                      |                      | filename: 980 Woolverton House 3 April.pln |