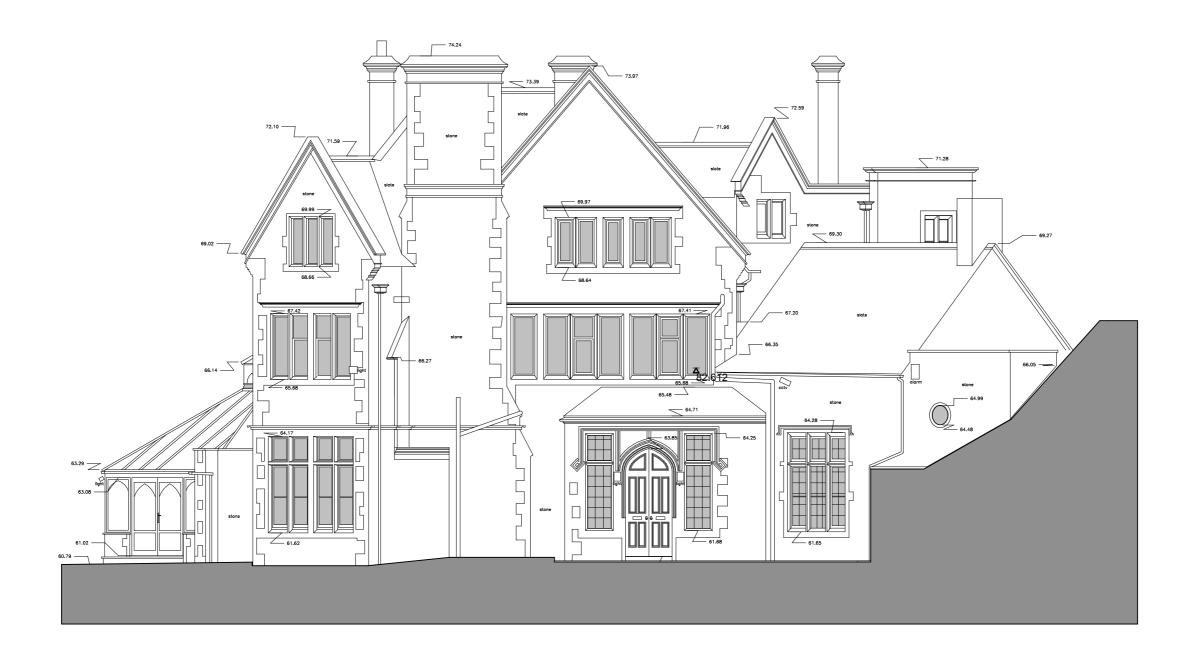

issue: 09/04/2024

status: stage 3

| t: 01373 831256                                | mail@swanndesign.co.uk | The Old School, Great Elm, Frome, Somerset BA11 3NY |  |  |
|------------------------------------------------|------------------------|-----------------------------------------------------|--|--|
| Project                                        | Drawing                |                                                     |  |  |
| WOOLVERTON HOUSE Existing South-West Elevation |                        |                                                     |  |  |