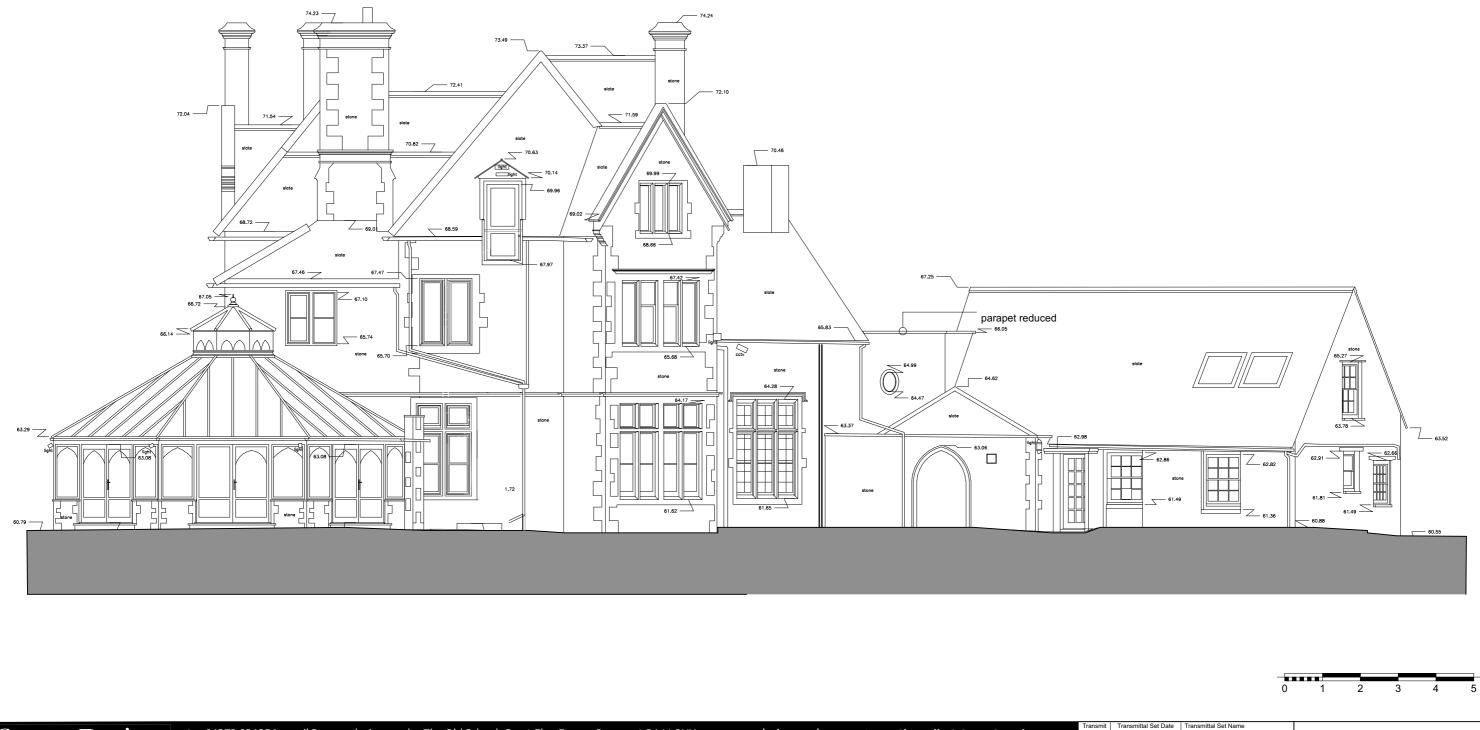

## t: 01373 831256 mail@swanndesign.co.uk The Old School, Great Elm, Frome, Somerset BA11 3NY

swanndesign.co.uk

Client: Chantelle & Steve Staynings

Drawing

Project WOOLVERTON HOUSE Proposed North-West Elevation

Site address: Woolverton House, Woolverton, Frome BA2 7QS Transmit tal Set ID А 09/04/2

| Set Date | Transmittal Set Name | drawing:                                 | 980.P.3 rev.A                    |         |            |
|----------|----------------------|------------------------------------------|----------------------------------|---------|------------|
| 2024     | Planning             | scale:                                   |                                  |         | 09/04/2024 |
|          |                      | date:                                    | 24/04/2024                       | status: | stage 3    |
|          |                      | sheet:                                   | A3                               |         |            |
|          |                      | filonamo                                 | 980 Woolverton House 3 April.pln |         |            |
|          |                      | mename. 300 woolverton nouse 5 April.pin |                                  |         |            |