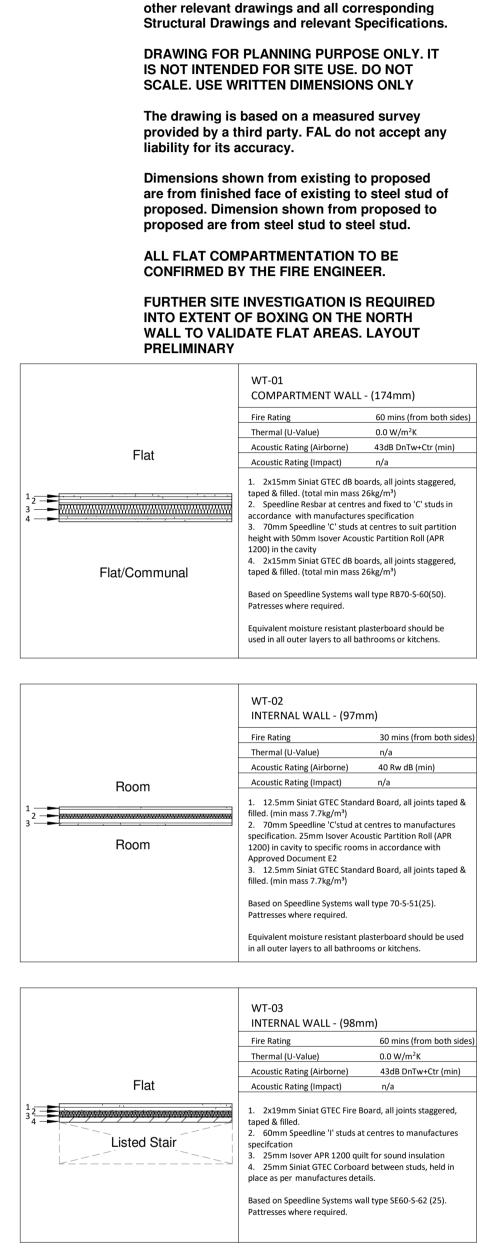

WT-02

D-2-01

Bedroom 2

W-2-02

D-2-04

🖳 D-2-02

D-2-03

Bathroom 5 m<sup>2</sup>

W-2-01

Proposed Second Floor Plan

Intermittent ventilal to achieve 15i/s. To vent through wall



0 0.5 1 2

This drawing is to be read in conjunction with all

Scale 1: 50

PLANNING

Notes:

## **PRELIMINARY**

| F   | Listed building amendments  | 19.04.24 | AF    |
|-----|-----------------------------|----------|-------|
| E   | Issued to BC                | 15.03.23 | AF    |
| D   | Client amendments           | 07.02.23 | AF    |
| С   | Updated to client comments  | 10.01.23 | AF    |
| В   | Amended to clients comments | 28.11.22 | AF    |
| Α   | Basement amended to 3 beds  | 10.11.22 | AF    |
| No. | Revision                    | Date     | Inits |
| Job |                             |          |       |

Lime Tree House, Saffron Walden

Drav

Unit 3
2 bed + study
71 sqm
New stair
joinery by specialist
(subject to listed
building consent)
13

Void to below (subject to list