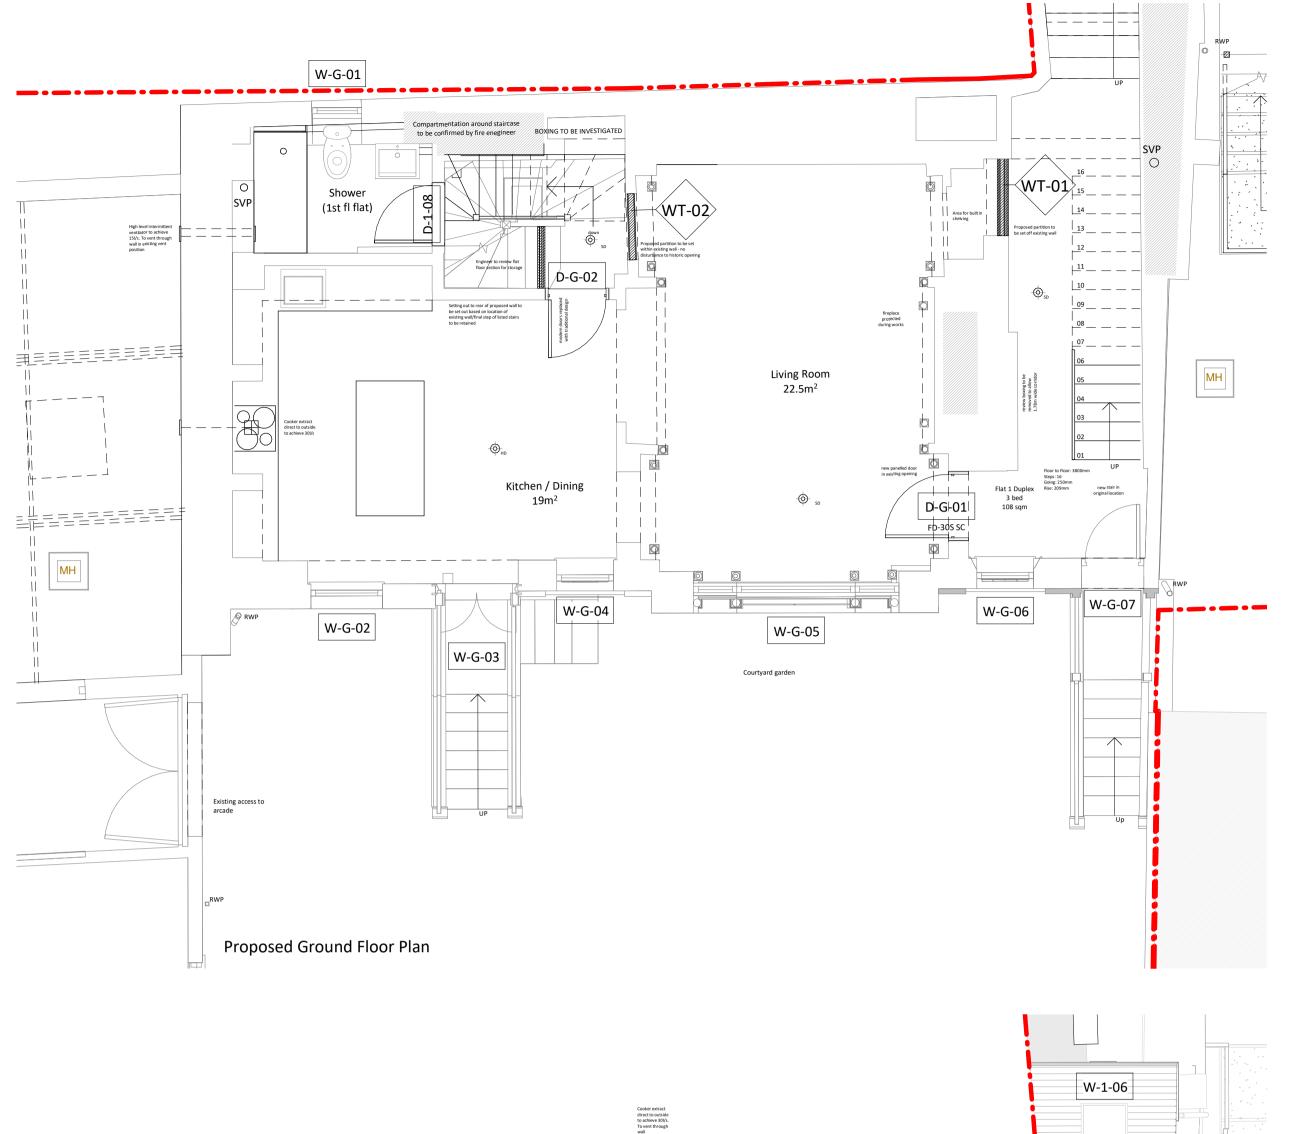

WT-02

D-2-01

Bedroom 2

W-2-02

D-2-04

🖳 D-2-02

D-2-03

Bathroom 5 m<sup>2</sup>

W-2-01

Proposed Second Floor Plan

Intermittent ventilal to achieve 15i/s. To vent through wall



0 0.5 1 2

This drawing is to be read in conjunction with all

Scale 1: 50

PLANNING

Notes:

## **PRELIMINARY**

| F   | Listed building amendments  | 19.04.24 | AF    |
|-----|-----------------------------|----------|-------|
| E   | Issued to BC                | 15.03.23 | AF    |
| D   | Client amendments           | 07.02.23 | AF    |
| С   | Updated to client comments  | 10.01.23 | AF    |
| В   | Amended to clients comments | 28.11.22 | AF    |
| Α   | Basement amended to 3 beds  | 10.11.22 | AF    |
| No. | Revision                    | Date     | Inits |
| Job |                             |