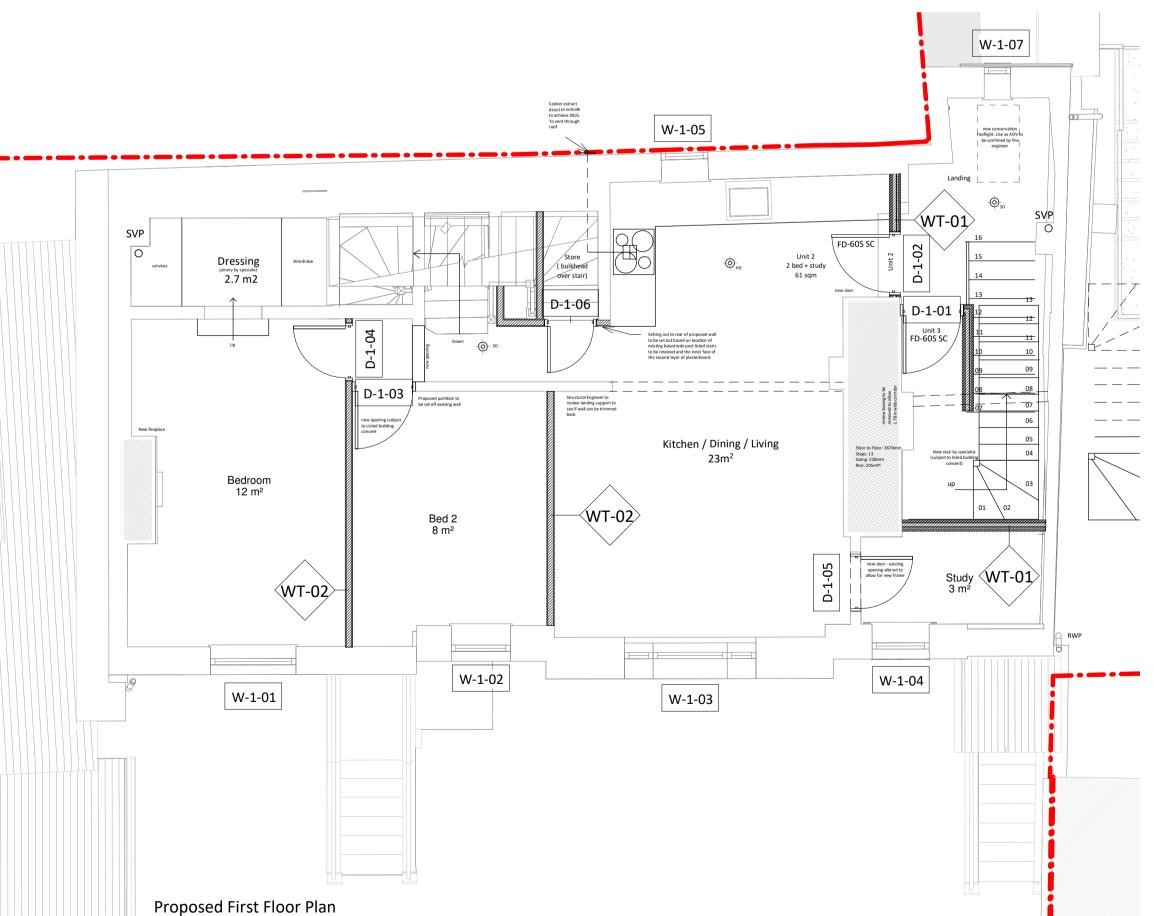

Lime Tree House, Saffron Walden

Drav

Unit 3
2 bed + study
71 sqm
New stair
joinery by specialist
(subject to listed
building consent)
13

Void to below (subject to listed building consent)

Study WT-02

Kitchen / Dining / Living