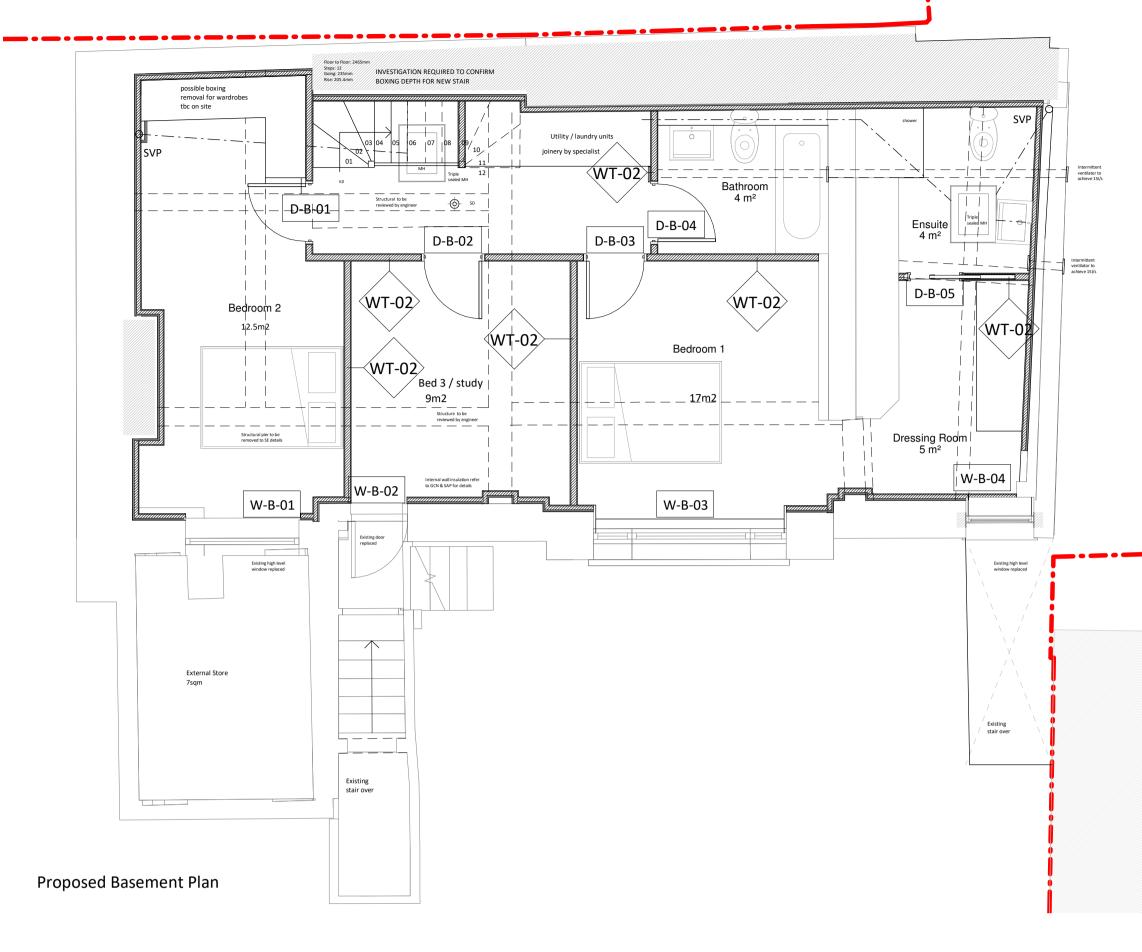

WT-02

D-2-01

Bedroom 2

W-2-02

D-2-04

🖳 D-2-02

D-2-03

Bathroom 5 m<sup>2</sup>

W-2-01

Proposed Second Floor Plan

Intermittent ventilal to achieve 15i/s. To vent through wall



0 0.5 1 2

This drawing is to be read in conjunction with all

Scale 1: 50

PLANNING

Notes:

## **PRELIMINARY**

| F   | Listed building amendments  | 19.04.24 | AF    |
|-----|-----------------------------|----------|-------|
| E   | Issued to BC                | 15.03.23 | AF    |
| D   | Client amendments           | 07.02.23 | AF    |
| С   | Updated to client comments  | 10.01.23 | AF    |
| В   | Amended to clients comments | 28.11.22 | AF    |
| Α   | Basement amended to 3 beds  | 10.11.22 | AF    |
| No. | Revision                    | Date     | Inits |
| Job |                             |