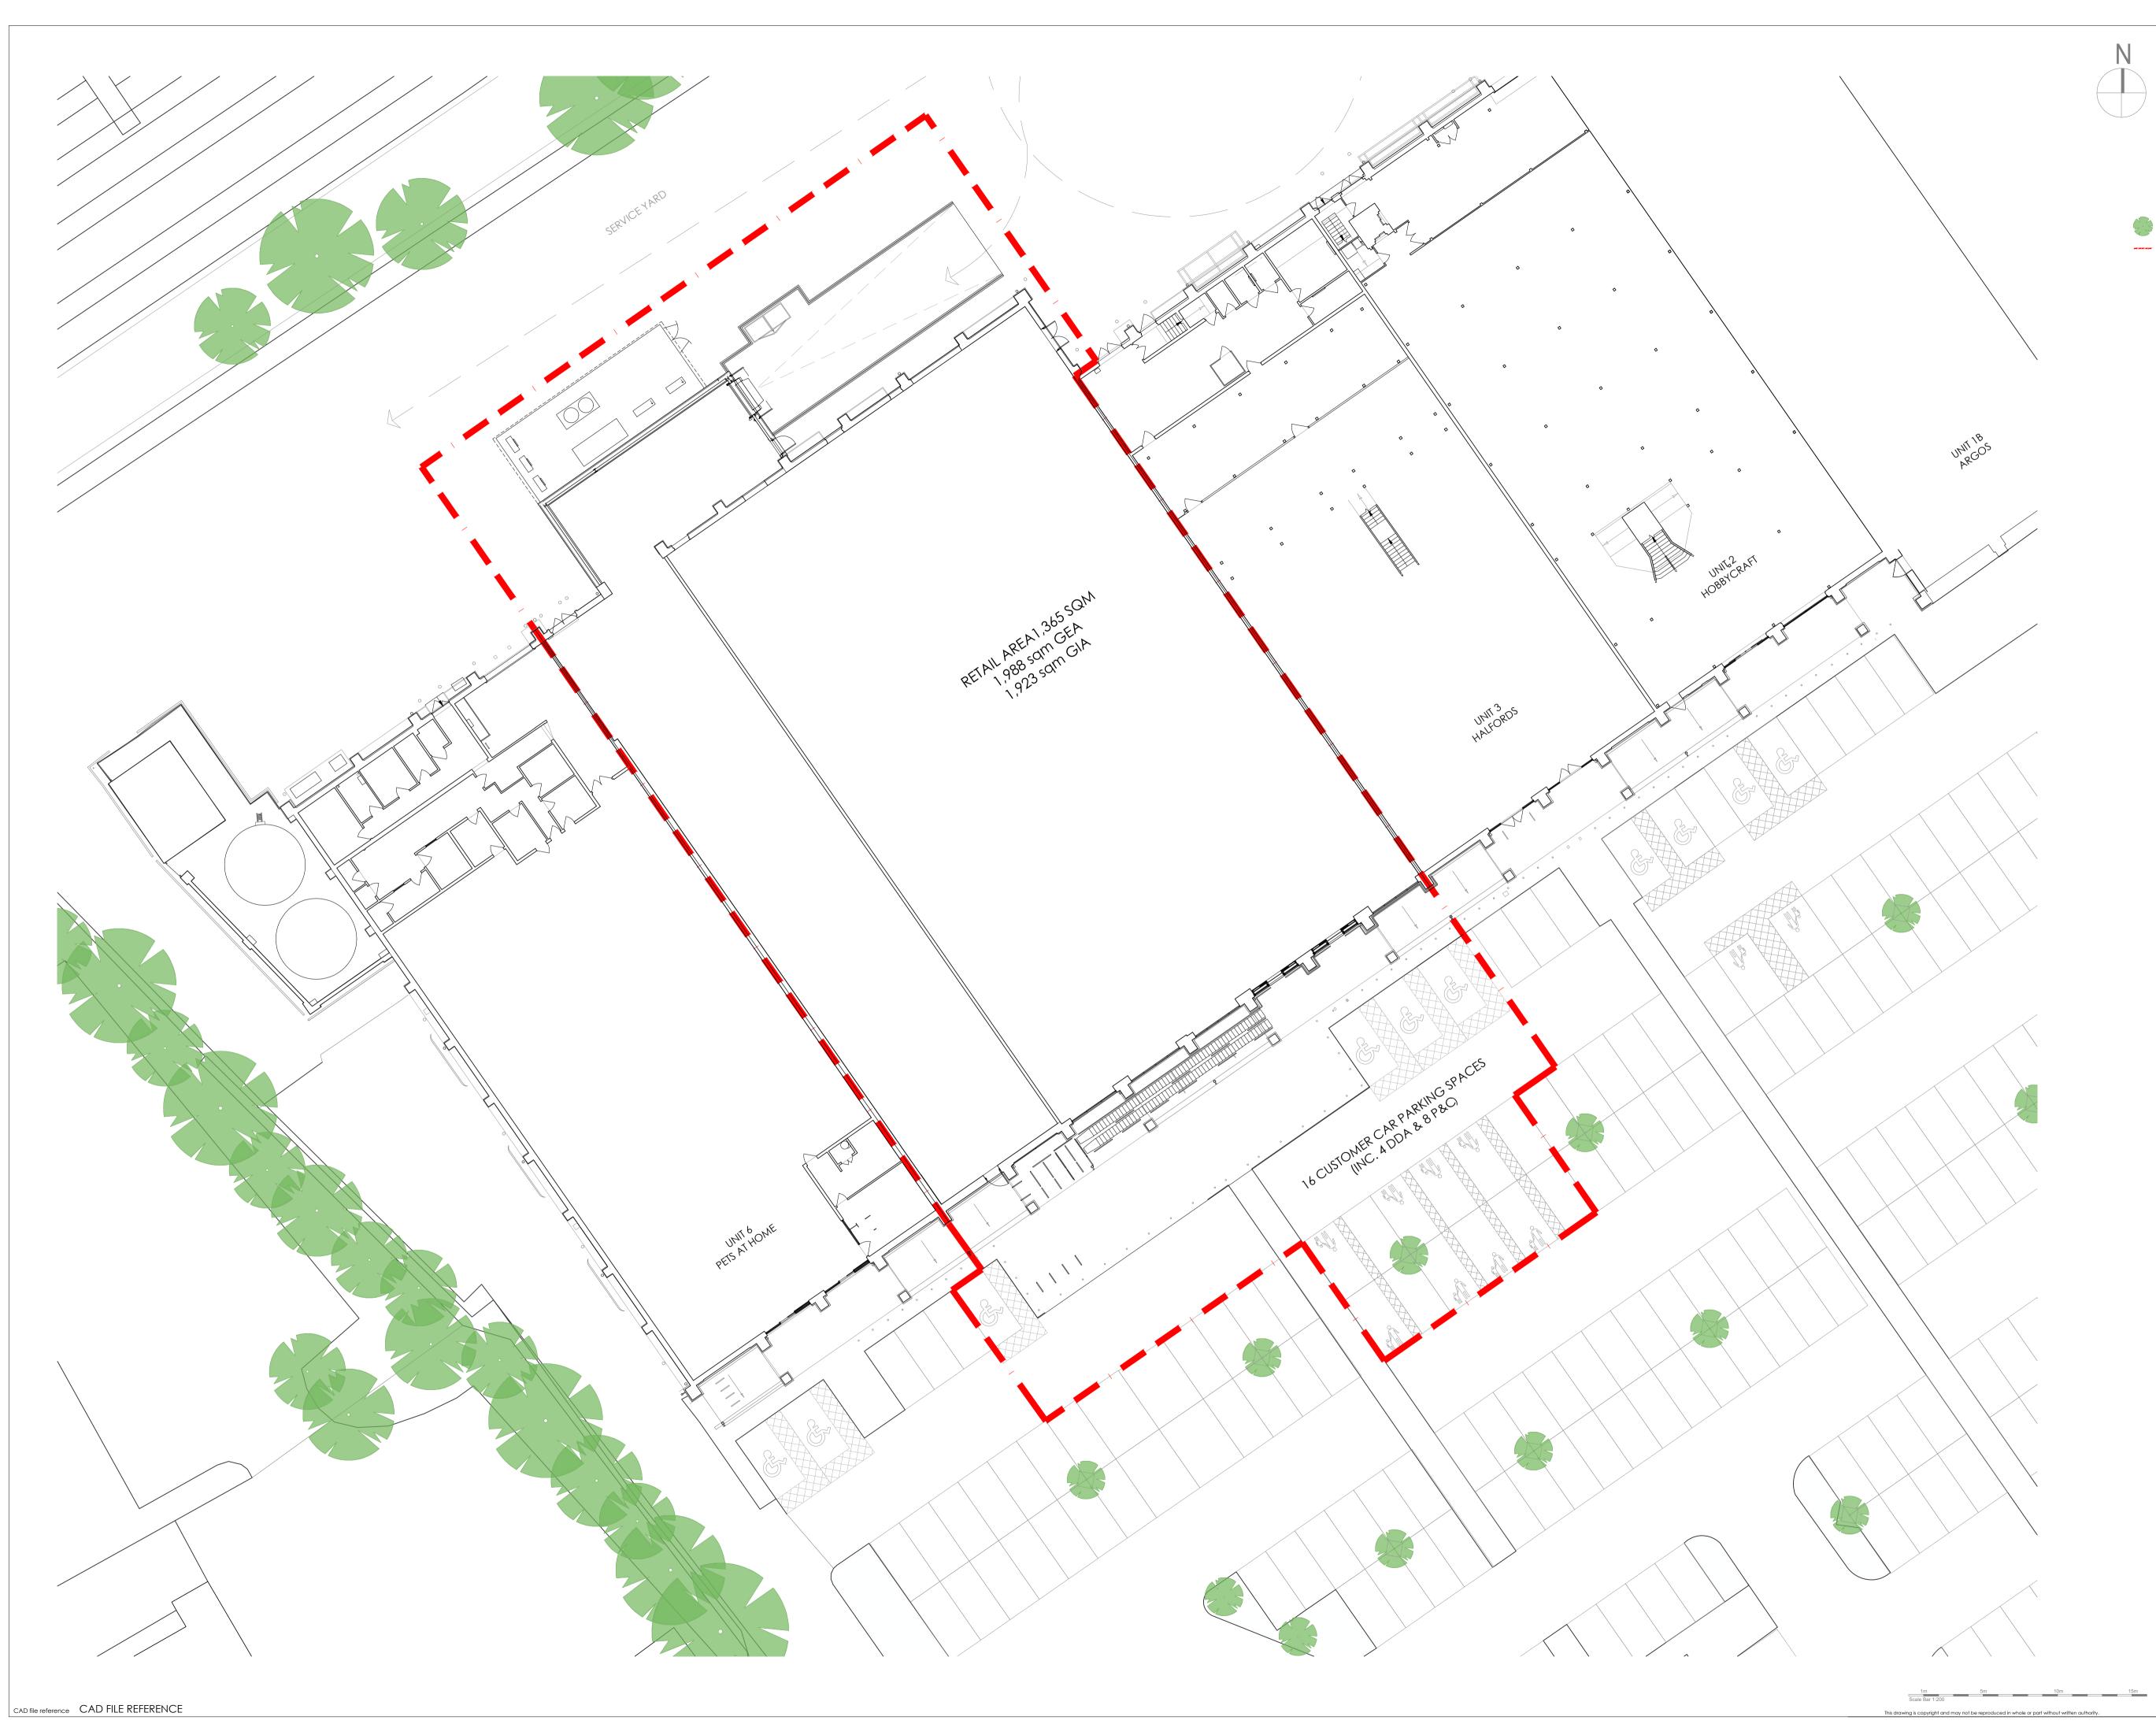

PLANNING

- Contractors must check all dimensions on site. Only figured dimensions are to be worked from. Discrepancies must be reported to the Architect or Engineer before proceeding.
- 2. Subject to site survey, confirmation of legal boundaries, site constraints & highways.
- The Harris Group does not accept any liability for any deviation to our drawings or specification.
- 4. © This drawing is copyright

ESTIMATED EXISTING TREE

SITE AREA (RED LINE) 3,252 SQ.M.; 0,80 ACRES; 0.33 HECTARES

PD HGW PD HGW PD ROD C 16-03-22 NAME CHANGED B 11-03-22 EXTENSION AND OPENINGS CHANGES A 03-03-22 NAME CHANGED Rev By Chk'd By Rev Date Description Project Title UNITS 4 & 5 LION RETAIL PARK ORIENTAL ROAD WOKING GU22 8BD PLANNING POTENTIAL PLANNING 1:200 Drawing Size A1 25/01/2022 Drawn By PD Checked ROD Drawing Title PROPOSED SITE PLAN Job-Dwg No 17281-110 2 St. Johns North,
Wakefield, WFI 3QA
t. 01924 291800