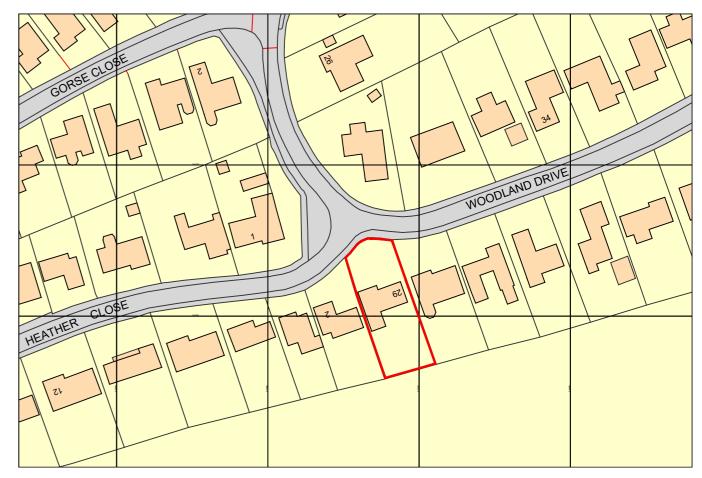

## Revisions

| 10m |   | 30m |    | 50m |  |  |     |
|-----|---|-----|----|-----|--|--|-----|
|     |   |     |    |     |  |  |     |
| 0m  | 2 | 0m  | 40 | )m  |  |  | 100 |

Application site outlined in red, 29 Woodland Drive, Woodhall Spa, LN10 6YG

## Site Location Plan C

Client

Mr and Mrs Bussell

Project

Porch Extension to Existing Dwelling

Address

29 Woodland Drive, Woodhall Spa

Drawing

Proposed Site Layout and Location Plan

Scale & Original Drawing Size

1:1250 &1:200 @ A2

Date

February 2024

Drawing No.

1910B/24/12

Proposals