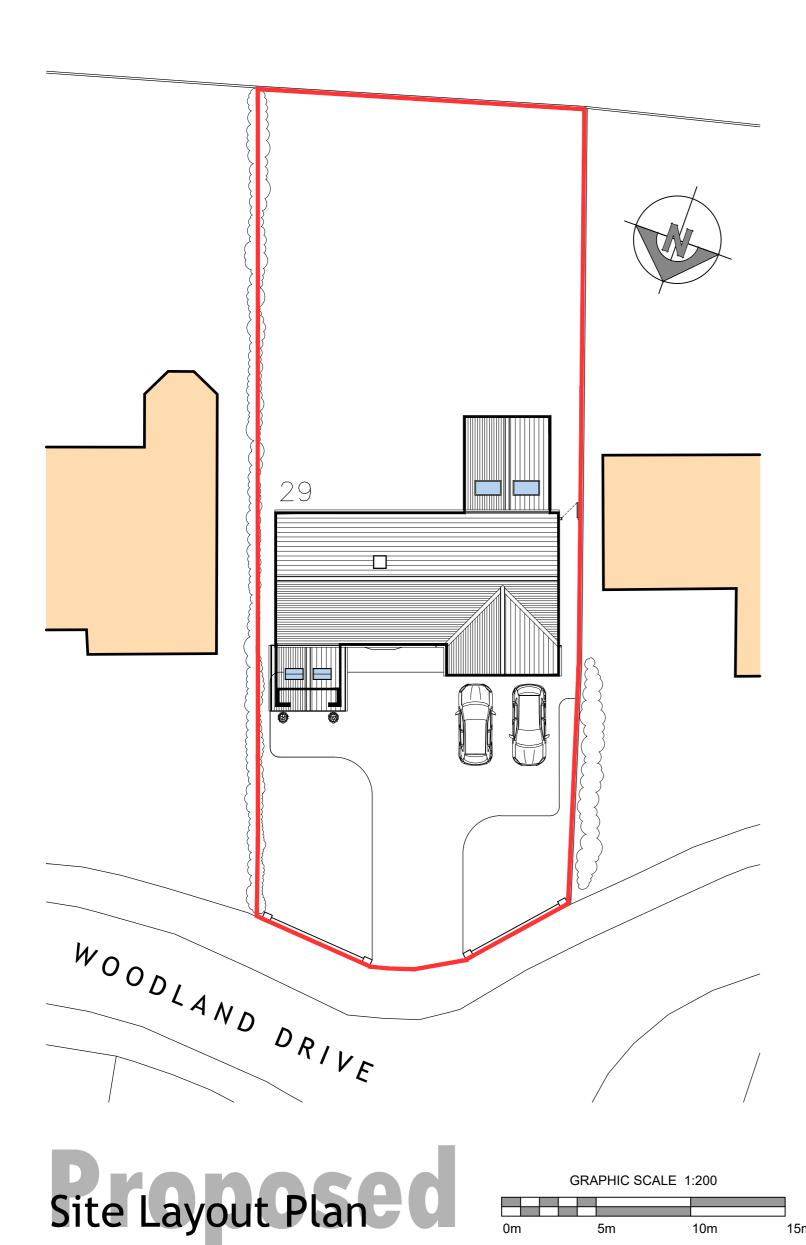

## Revisions

| 10m |   | 30m |    | 50m |  |  |     |
|-----|---|-----|----|-----|--|--|-----|
|     |   |     |    |     |  |  |     |
| 0m  | 2 | 0m  | 40 | )m  |  |  | 100 |

Application site outlined in red, 29 Woodland Drive, Woodhall Spa, LN10 6YG

## Site Location Plan C

Client

Mr and Mrs Bussell

Project

Porch Extension to Existing Dwelling

Address

29 Woodland Drive, Woodhall Spa

Drawing

Proposed Site Layout and Location Plan

Scale & Original Drawing Size

1:1250 &1:200 @ A2

Date

February 2024

Drawing No.

1910B/24/12

Proposals