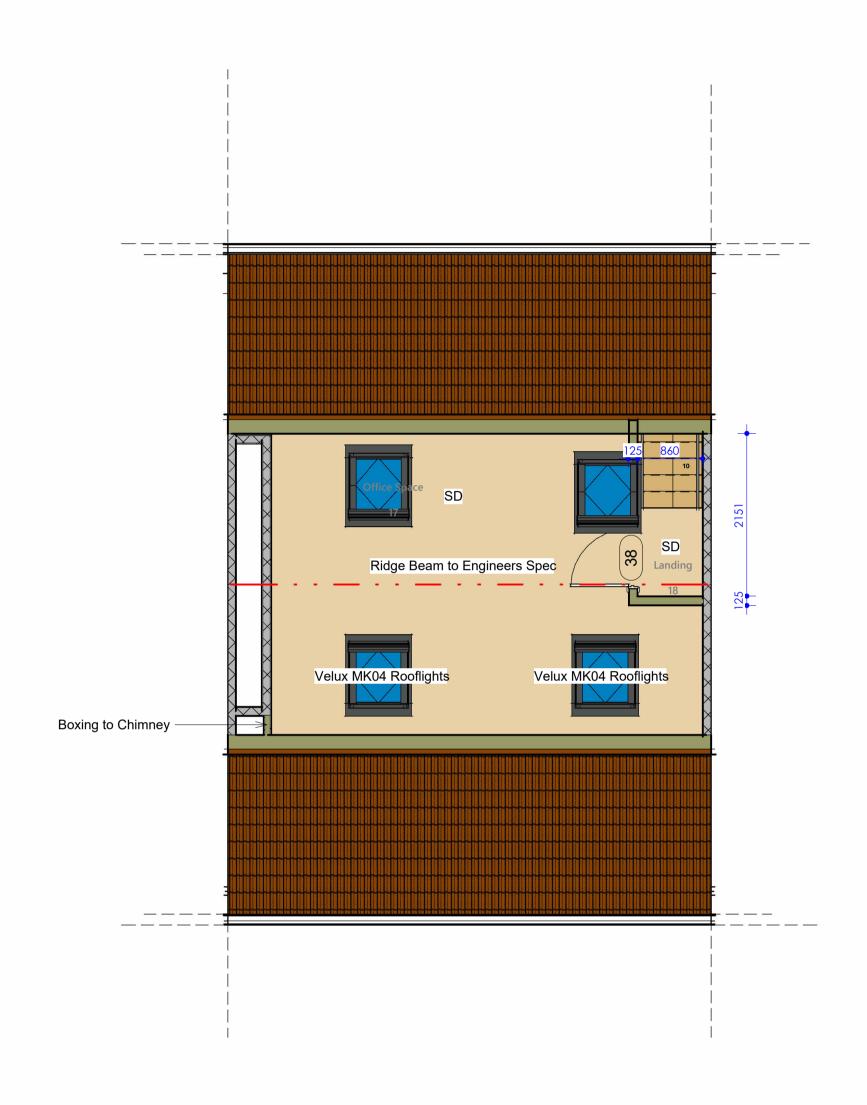

Refer to Building Regulation Drawings for Full Specifications - Please Note: We Recommend All Drainage is Surveyed Copyright 2022

Comments

Attic Floor Plan

1:50

FB Floor Box

FS-2 Floor Socket

Passive Extract

CLIENT Rokformgroup

SITE ADDRESS

124 Gloucester Rd Bristol BS34 5BP

PROJECT NAME

Proposed Loft Conversion

DRAWING NAME

**Existing** Attic Floor Plans

26th Jan 24