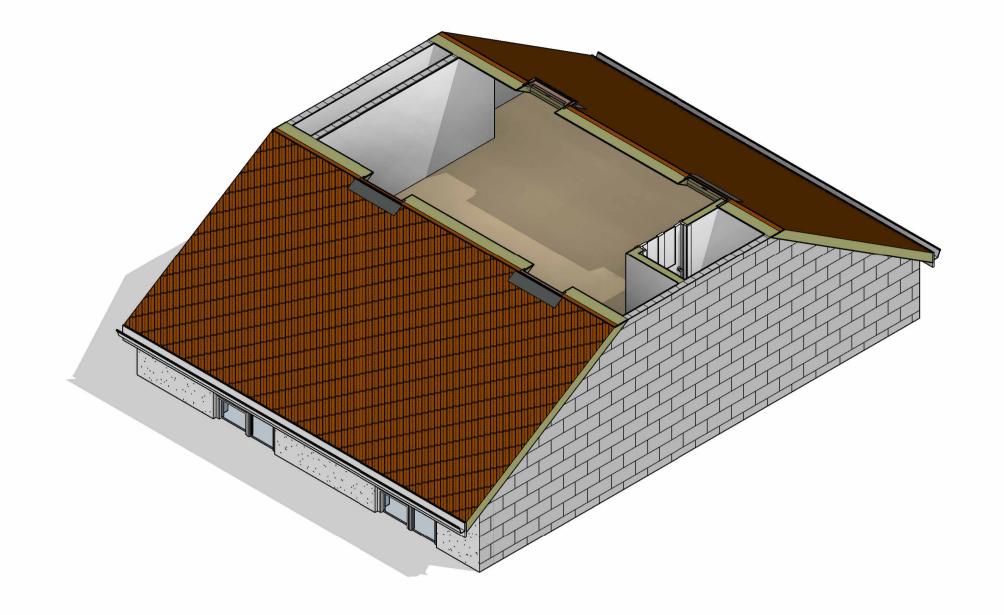

CLIENT Rokformgroup

SITE ADDRESS

124 Gloucester Rd Bristol BS34 5BP

PROJECT NAME

Proposed Loft Conversion

DRAWING NAME

**Existing** Attic Floor Plans

26th Jan 24