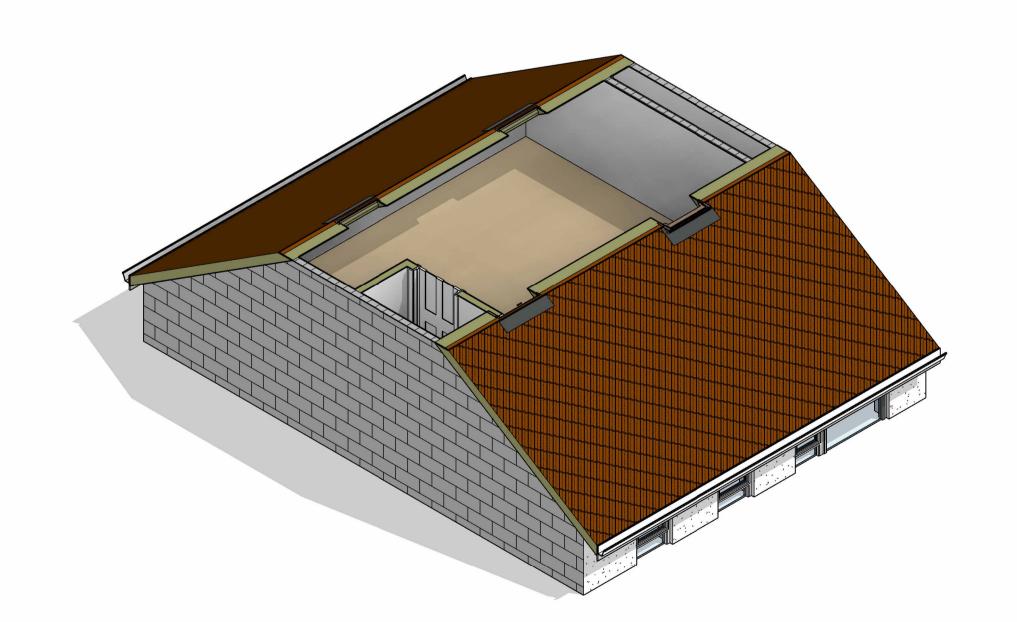

CLIENT Rokformgroup

SITE ADDRESS

124 Gloucester Rd Bristol BS34 5BP

PROJECT NAME

Proposed Loft Conversion

DRAWING NAME

**Existing** Attic Floor Plans

26th Jan 24