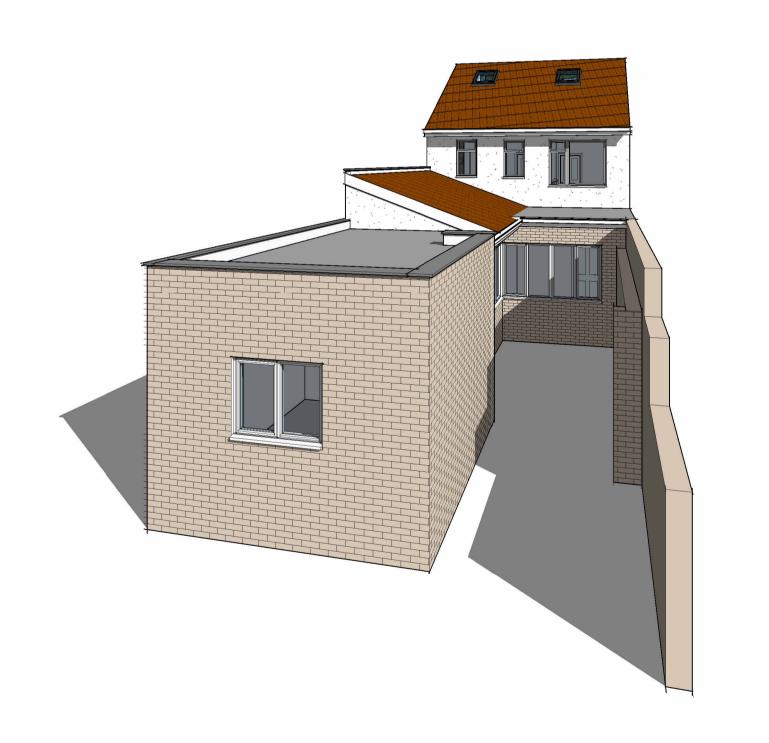

CLIENT Rokformgroup

SITE ADDRESS

124 Gloucester Rd Bristol BS34 5BP

PROJECT NAME

Proposed Loft Conversion

DRAWING NAME

**Existing** Additional Views

26th Jan 24