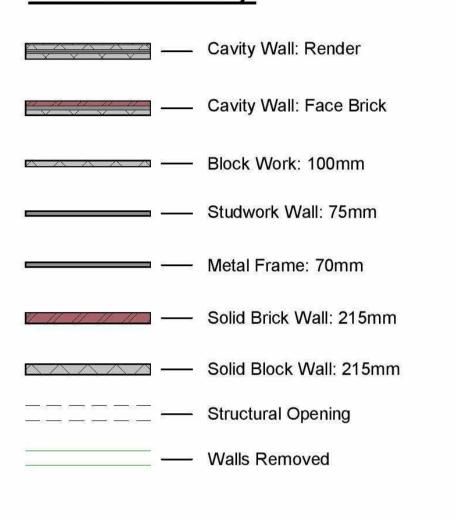

## **Wall Structure Key:**

All drawings are for the purposes of planning only unless marked for construction.

All builders to site measure to confirm measurements.

Report all discrepancies to the person named below, do not proceed without instruction.