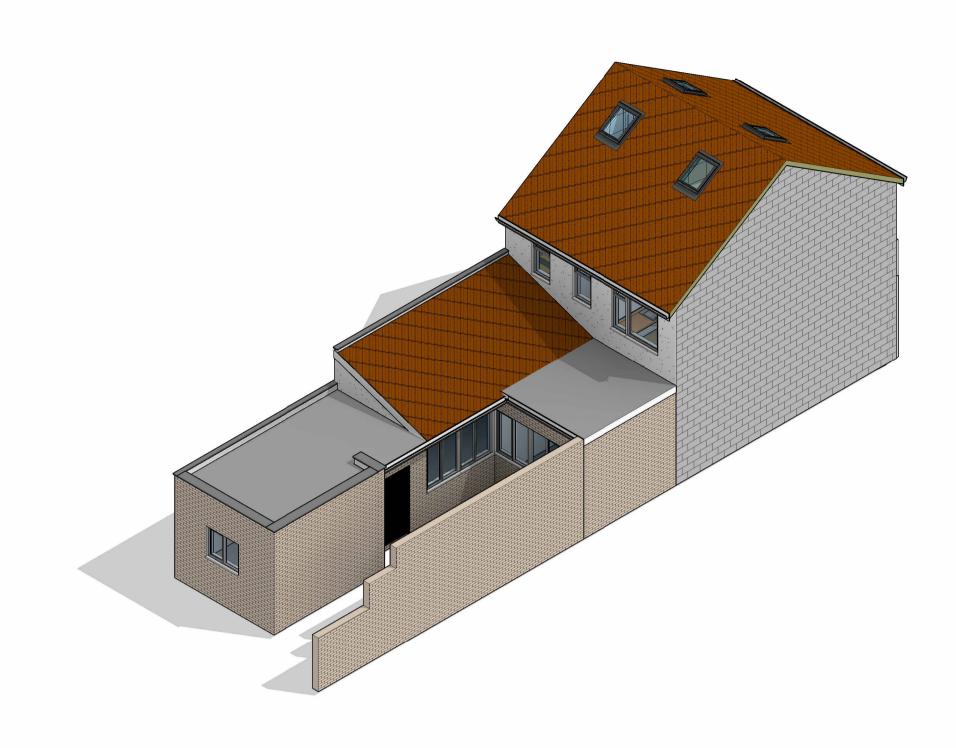

CLIENT Rokformgroup

SITE ADDRESS

124 Gloucester Rd Bristol BS34 5BP

PROJECT NAME

Proposed Loft Conversion

DRAWING NAME

**Existing** Additional Views

26th Jan 24