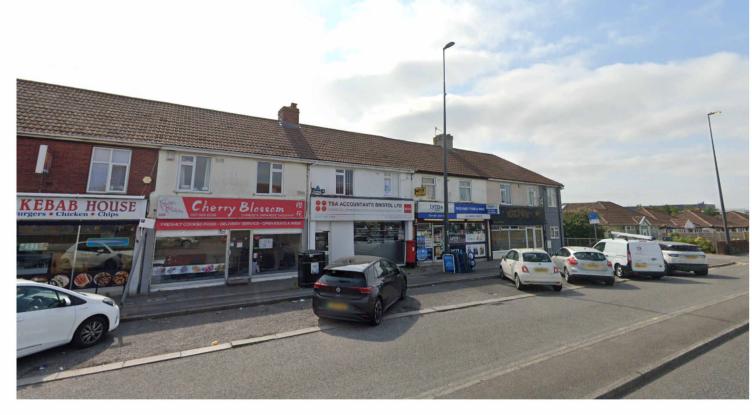

CLIENT Rokformgroup

SITE ADDRESS

124 Gloucester Rd Bristol BS34 5BP

PROJECT NAME

Proposed Loft Conversion

DRAWING NAME

**Existing** Additional Views

26th Jan 24