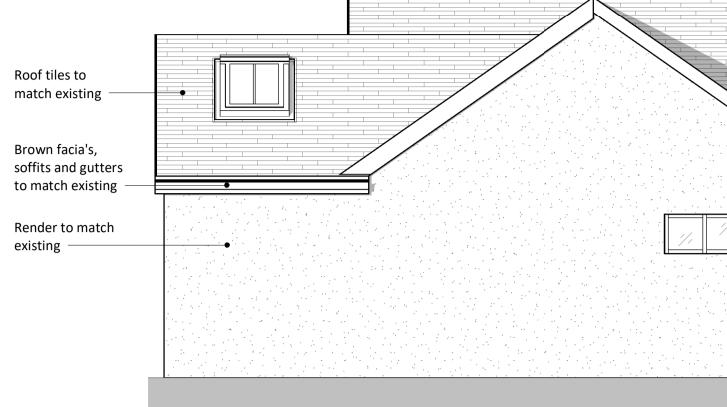

Proposed Rear Elevation

Proposed Left Elevation

Proposed Right Elevation

|                                                                                                                                                   | nstruction information should be                                                                                                                                                                                                                                          | de by others in scaling from this drawing.<br>taken from figured dimensions only.                                                                                                                                          |
|---------------------------------------------------------------------------------------------------------------------------------------------------|---------------------------------------------------------------------------------------------------------------------------------------------------------------------------------------------------------------------------------------------------------------------------|----------------------------------------------------------------------------------------------------------------------------------------------------------------------------------------------------------------------------|
|                                                                                                                                                   |                                                                                                                                                                                                                                                                           |                                                                                                                                                                                                                            |
|                                                                                                                                                   |                                                                                                                                                                                                                                                                           | Roof tiles to<br>match existing<br>Brown facia's,<br>soffits and gutters<br>to match existing<br>UPVC windows to<br>match existing<br>Render to match<br>existing                                                          |
| commences. This drawing shows or<br>size/design all required structural<br>work commences. Structural Engine<br>Component spans and sizes / spece | ing client comments - 25/03<br>ing client comments - 29/02<br>hs to be checked on site and confidesign intent only for all structura<br>components and provide calculat<br>neer and specialist designers to ca<br>cialist designs.<br>e sent to local Authority by builde | 3/2024<br>2/2024<br>Timed before fabrication and work<br>I components. Structural Engineer to<br>cions for Building Control approval before<br>arry out own survey for Structural<br>er at various stages of the contract. |
| CHARTERED PRACTICE Drawing: A03b Project: Property Renovation Sheet - Proposed Elevations Address: 35 Homefield R Pucklechurch, Bristol BS16 9Q   | d, Davies A                                                                                                                                                                                                                                                               | Accredited Planning Agents                                                                                                                                                                                                 |