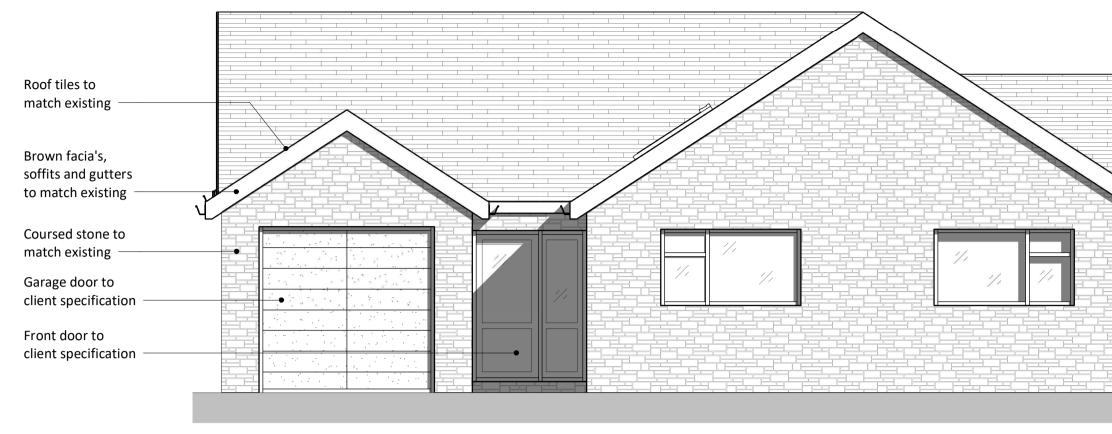

Proposed Rear Elevation

Proposed Left Elevation

Proposed Right Elevation

|                                                                                                                                                   | nstruction information should be                                                                                                                                                                                                                                          | de by others in scaling from this drawing.<br>taken from figured dimensions only.                                                                                                                                          |
|---------------------------------------------------------------------------------------------------------------------------------------------------|---------------------------------------------------------------------------------------------------------------------------------------------------------------------------------------------------------------------------------------------------------------------------|----------------------------------------------------------------------------------------------------------------------------------------------------------------------------------------------------------------------------|
|                                                                                                                                                   |                                                                                                                                                                                                                                                                           |                                                                                                                                                                                                                            |
|                                                                                                                                                   |                                                                                                                                                                                                                                                                           | Roof tiles to<br>match existing<br>Brown facia's,<br>soffits and gutters<br>to match existing<br>UPVC windows to<br>match existing<br>Render to match<br>existing                                                          |
| commences. This drawing shows or<br>size/design all required structural<br>work commences. Structural Engine<br>Component spans and sizes / spece | ing client comments - 25/03<br>ing client comments - 29/02<br>hs to be checked on site and confidesign intent only for all structura<br>components and provide calculat<br>neer and specialist designers to ca<br>cialist designs.<br>e sent to local Authority by builde | 3/2024<br>2/2024<br>Timed before fabrication and work<br>I components. Structural Engineer to<br>cions for Building Control approval before<br>arry out own survey for Structural<br>er at various stages of the contract. |
| CHARTERED PRACTICE Drawing: A03b Project: Property Renovation Sheet - Proposed Elevations Address: 35 Homefield R Pucklechurch, Bristol BS16 9Q   | d, Davies A                                                                                                                                                                                                                                                               | Accredited Planning Agents                                                                                                                                                                                                 |