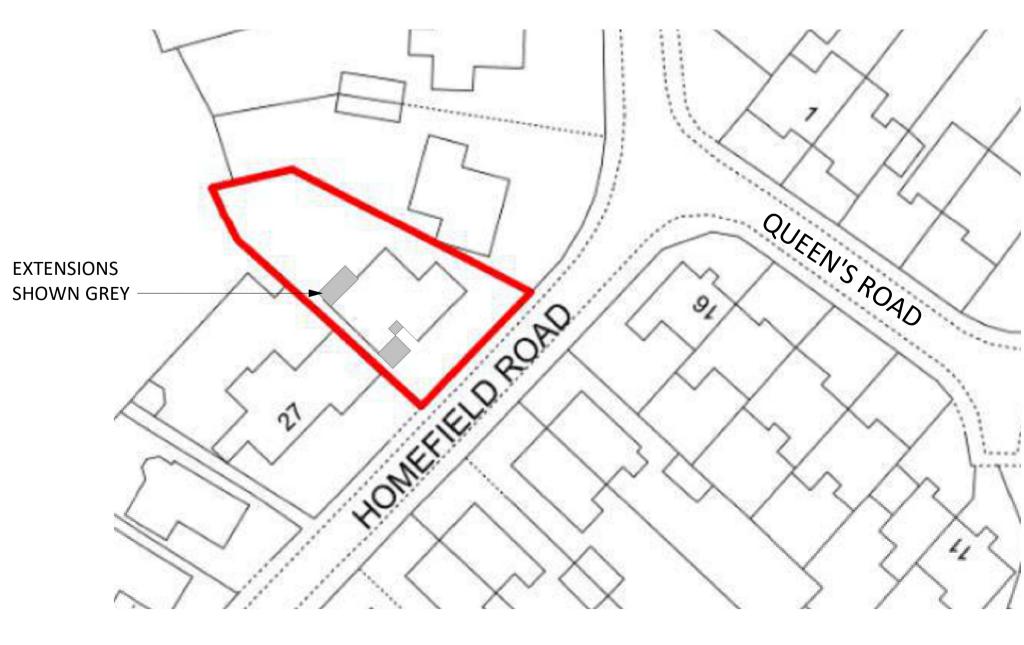

Proposed Ground Floor Plan 1:50

Block Plan 1 : 500

Proposed Roof Plan 1:50

Responsibility is not accepted for errors made by others in scaling from this drawing. All construction information should be taken from figured dimensions only. 100m 0mm 50mm m - | | - | - | - | - | - | - | - | | - | - |1:50 2.5 5 m 0 Revision 6 - Updated following client comments - 02/04/2024 Revision 5 - Updated following client comments - 25/03/2024 Revision 4 - Updated following client comments - 20/03/2024 Revision 3 - Updated following client comments - 15/03/2024 Revision 2 - Dimensions added - 01/03/2024 Revision 1 - Updated following client comments - 29/02/2024 NOTE: All measurements and spans to be checked on site and confirmed before fabrication and work commences. This drawing shows design intent only for all structural components. Structural Engineer to size/design all required structural components and provide calculations for Building Control approval before work commences. Structural Engineer and specialist designers to carry out own survey for Structural Component spans and sizes / specialist designs. All relevant statutory notices to be sent to local Authority by builder at various stages of the contract. South Gloucestershire LIA ----- Council ------Accredited Planning Agent LABC Accredited Planning Agents Bristol City Council Registered Partner Authority Scheme CHARTERED PRACTICE Drawing: A03a Project: Property Renovation Sheet - Proposed Plans 35 Homefield Rd, Address: Davies Architectural Services Pucklechurch, Bristol, BS16 9QD Scale: 1:50 @ A1 Web: www.daviesarchitecturalservices.co.uk