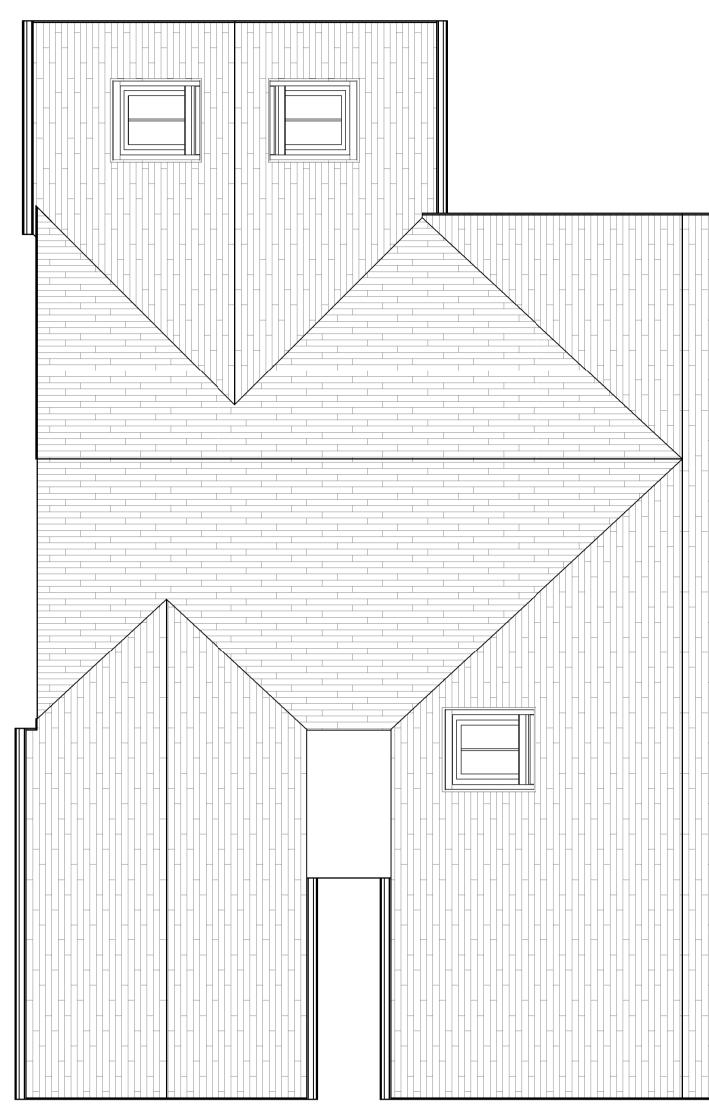

Proposed Ground Floor Plan 1:50

Block Plan 1 : 500

Proposed Roof Plan 1:50

Responsibility is not accepted for errors made by others in scaling from this drawing. All construction information should be taken from figured dimensions only. 100m 0mm 50mm m - | | - | - | - | - | - | - | - | | - | - |1:50 2.5 5 m 0 Revision 6 - Updated following client comments - 02/04/2024 Revision 5 - Updated following client comments - 25/03/2024 Revision 4 - Updated following client comments - 20/03/2024 Revision 3 - Updated following client comments - 15/03/2024 Revision 2 - Dimensions added - 01/03/2024 Revision 1 - Updated following client comments - 29/02/2024 NOTE: All measurements and spans to be checked on site and confirmed before fabrication and work commences. This drawing shows design intent only for all structural components. Structural Engineer to size/design all required structural components and provide calculations for Building Control approval before work commences. Structural Engineer and specialist designers to carry out own survey for Structural Component spans and sizes / specialist designs. All relevant statutory notices to be sent to local Authority by builder at various stages of the contract. South Gloucestershire LIA ----- Council ------Accredited Planning Agent LABC Accredited Planning Agents Bristol City Council Registered Partner Authority Scheme CHARTERED PRACTICE Drawing: A03a Project: Property Renovation Sheet - Proposed Plans 35 Homefield Rd, Address: Davies Architectural Services Pucklechurch, Bristol, BS16 9QD Scale: 1:50 @ A1 Web: www.daviesarchitecturalservices.co.uk