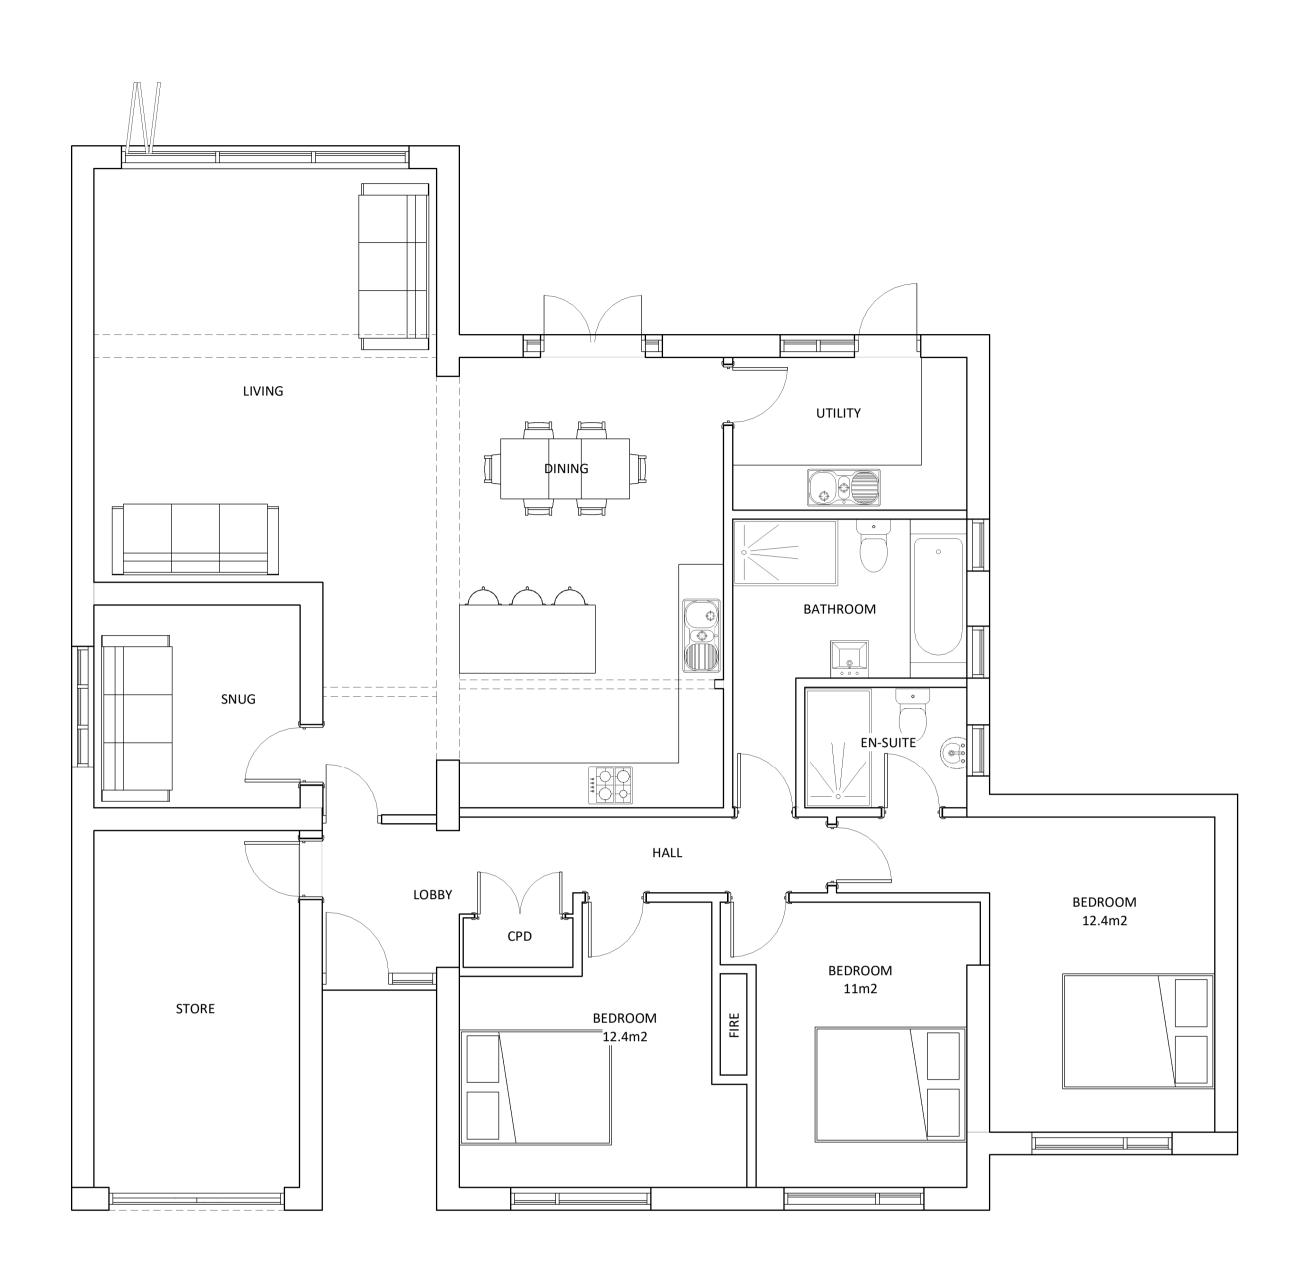

Proposed Ground Floor Plan 1:50

Block Plan 1 : 500

Proposed Roof Plan 1:50

Responsibility is not accepted for errors made by others in scaling from this drawing. All construction information should be taken from figured dimensions only. 100m 0mm 50mm m - | | - | - | - | - | - | - | - | | - | - |1:50 2.5 5 m 0 Revision 6 - Updated following client comments - 02/04/2024 Revision 5 - Updated following client comments - 25/03/2024 Revision 4 - Updated following client comments - 20/03/2024 Revision 3 - Updated following client comments - 15/03/2024 Revision 2 - Dimensions added - 01/03/2024 Revision 1 - Updated following client comments - 29/02/2024 NOTE: All measurements and spans to be checked on site and confirmed before fabrication and work commences. This drawing shows design intent only for all structural components. Structural Engineer to size/design all required structural components and provide calculations for Building Control approval before work commences. Structural Engineer and specialist designers to carry out own survey for Structural Component spans and sizes / specialist designs. All relevant statutory notices to be sent to local Authority by builder at various stages of the contract. South Gloucestershire LIA ----- Council ------Accredited Planning Agent LABC Accredited Planning Agents Bristol City Council Registered Partner Authority Scheme CHARTERED PRACTICE Drawing: A03a Project: Property Renovation Sheet - Proposed Plans 35 Homefield Rd, Address: Davies Architectural Services Pucklechurch, Bristol, BS16 9QD Scale: 1:50 @ A1 Web: www.daviesarchitecturalservices.co.uk