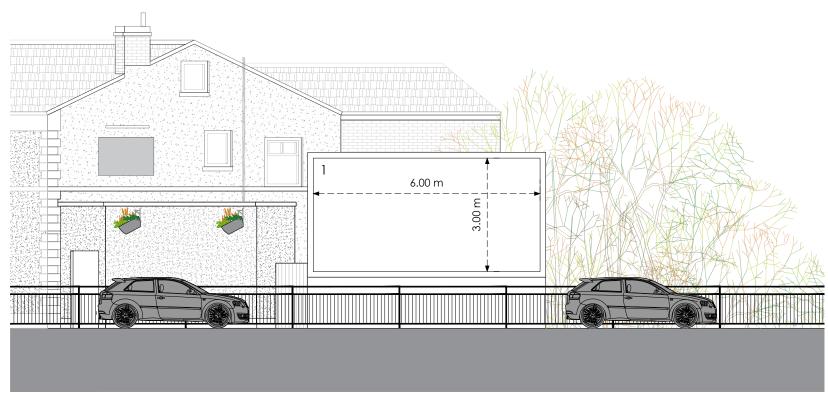

Side

0

Proposed

### Title

Existing and Proposed Elevations

Address 388 Manchester Road, Tameside, M34 5RP

# Client

**Job No.** 951

**Issued** 04/04/24

**Scale** 1:100 @ A3

### Key

Existing Advertising panel
Proposed Digital Display

All information is to be checked on site for accuracy and fit. Only drawings with WD status with the most recent revision are to be used for construction.