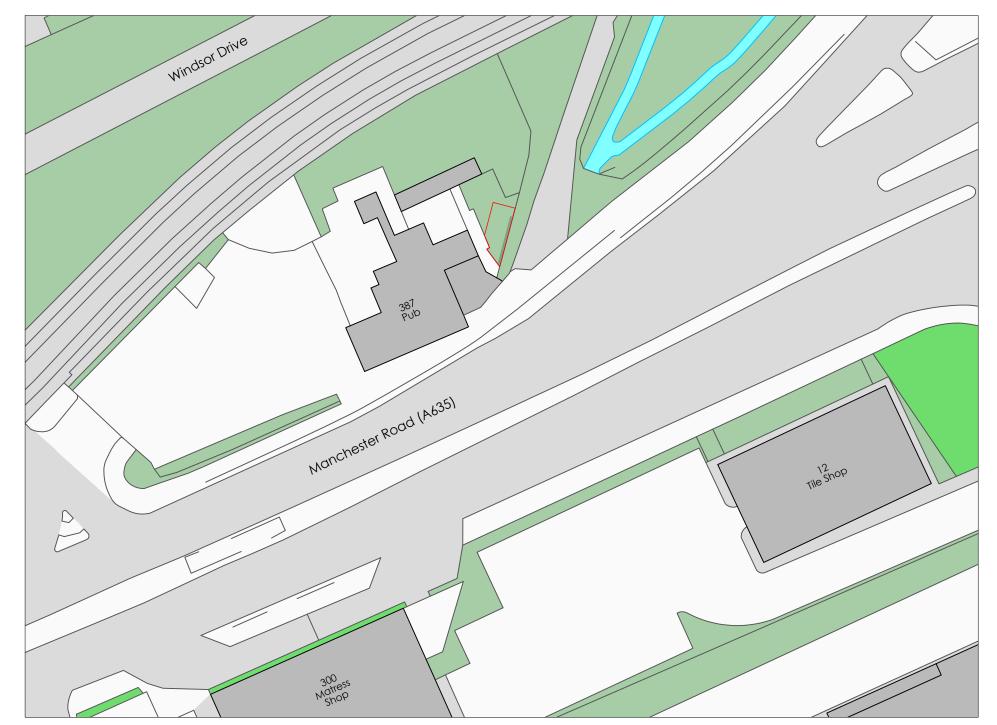

0

Title

Existing Site Plan

**Address** 388 Manchester Road, Tameside, M34 5RP

# Client

**Job No.** 951

**Issued** 04/04/24

**Scale** 1:500 @ A3

## Key

Site Boundary
Existing Advertising Panel to be Removed

All information is to be checked on site for accuracy and fit. Only drawings with WD status with the most recent revision are to be used for construction.