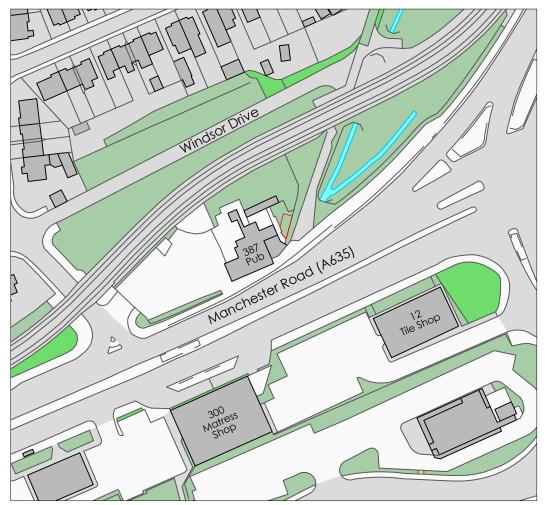

Ν

Crown copyright and database rights (2021) OS (100063368)

Title

Site Location Plan

**Address** 388 Manchester Road, Tameside, M34 5RP

# Client

**Job No.** 951

**Issued** 04/04/24

**Scale** 1:1250 @ A3

### Key

- 1. Site Boundary

All information is to be checked on site for accuracy and fit. Only drawings with WD status with the most recent revision are to be used for construction.

Crown copyright and database rights (2021) OS (100063368)