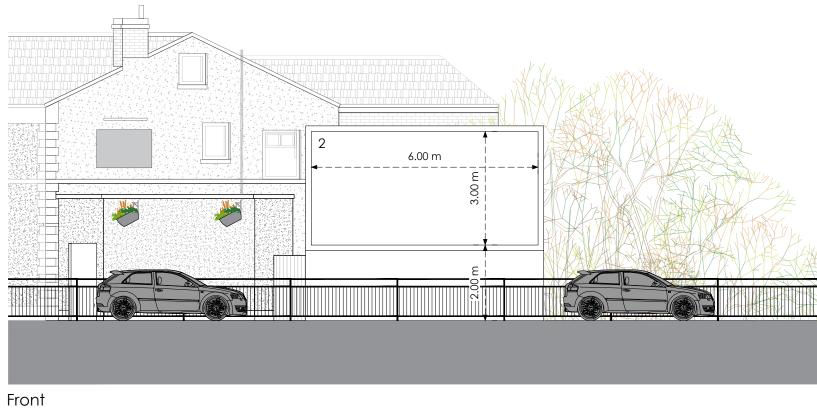

### Key

Site Boundary
Proposed Digital Display

All information is to be checked on site for accuracy and fit. Only drawings with WD status with the most recent revision are to be used for construction.

Front

Side

0

Proposed

### Title

Existing and Proposed Elevations

Address 388 Manchester Road, Tameside, M34 5RP

### Key

Existing Advertising panel
Proposed Digital Display

All information is to be checked on site for accuracy and fit. Only drawings with WD status with the most recent revision are to be used for construction.