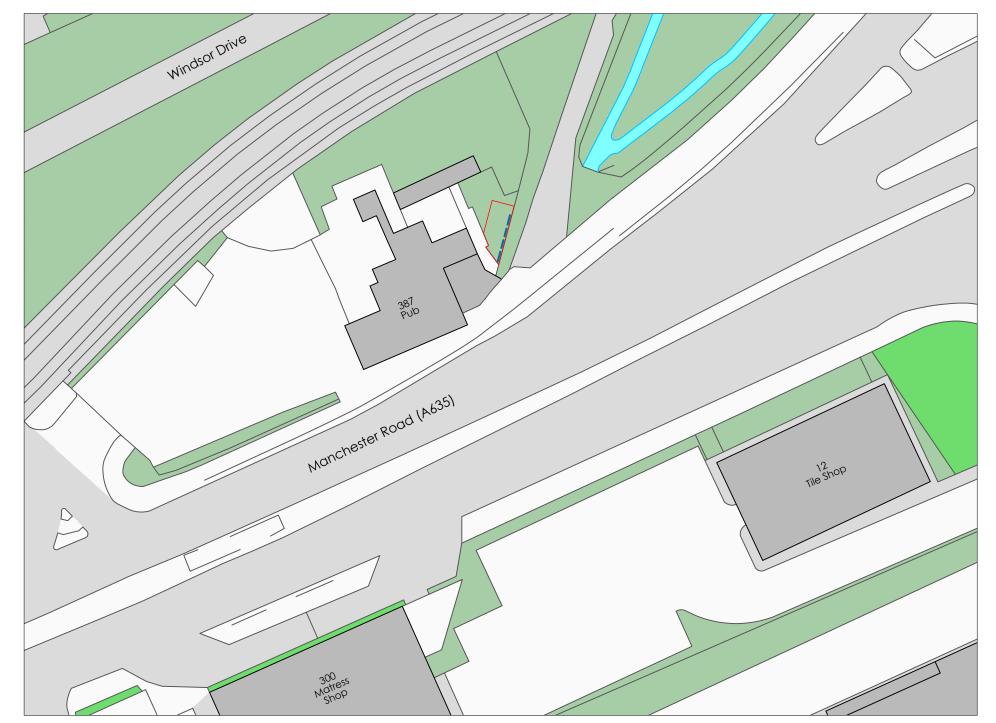

# 951 | PA | 02

Crown copyright and database rights (2021) OS (100063368)

Title

Proposed Site Plan

**Address** 388 Manchester Road, Tameside, M34 5RP

# Client

**Job No.** 951

**Issued** 04/04/24

**Scale** 1:500 @ A3

### Key

Site Boundary
Proposed Digital Display

All information is to be checked on site for accuracy and fit. Only drawings with WD status with the most recent revision are to be used for construction.

Front