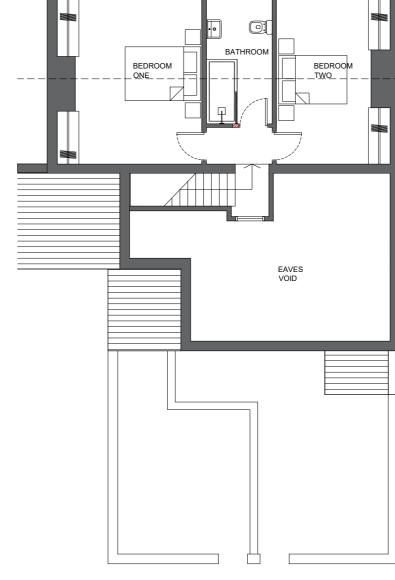

### Flat Two

Two bedroom first floor flat

| Internal Footprint                                                         | 123.3 m²                                                                                                                                                                          |
|----------------------------------------------------------------------------|-----------------------------------------------------------------------------------------------------------------------------------------------------------------------------------|
| Ground floor lobby<br>First floor<br>Second floor                          | 11.0 m <sup>2</sup><br>69.2 m <sup>2</sup><br>43.1 m <sup>2</sup>                                                                                                                 |
| Lounge Kitchen / Dining Dining WC Utility Bedroom One Bedroom Two Bathroom | 26.5 m <sup>2</sup><br>14.0 m <sup>2</sup><br>13.5 m <sup>2</sup><br>2.0 m <sup>2</sup><br>3.7 m <sup>2</sup><br>18.0 m <sup>2</sup><br>14.0 m <sup>2</sup><br>6.5 m <sup>2</sup> |

# PROPOSED PLANS

SCALE 1.100 A2

1:100 0 2m 4m 6m 8m 10m SECOND FLOOR PLAN AS PROPOSED