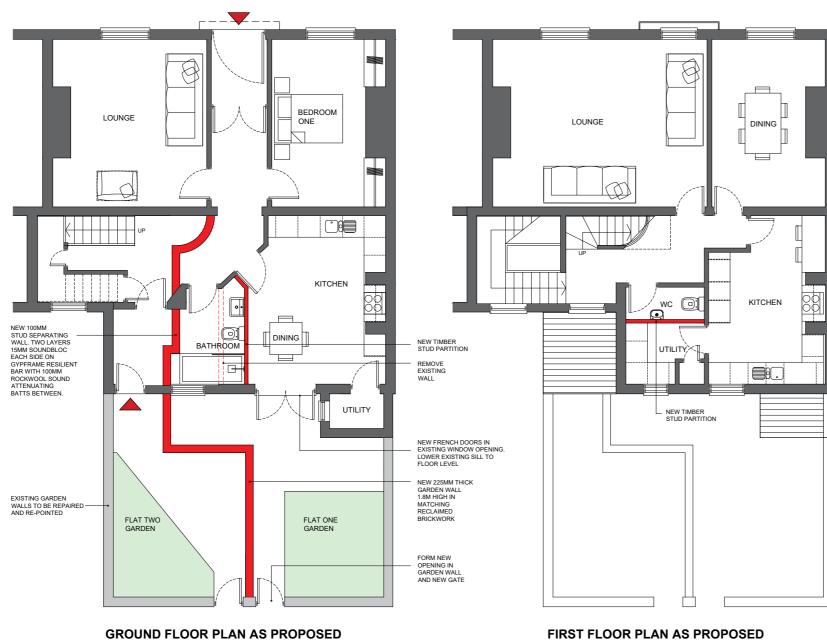

### ACCOMMODATION SCHEDULE

Flat One One bedroom ground floor flat

| Internal Footprint                                     |                                                                                                                                     |
|--------------------------------------------------------|-------------------------------------------------------------------------------------------------------------------------------------|
| Lounge Kitchen / Dining Bedroom Bathroom Utility Store | 18.6 m <sup>2</sup><br>17.5 m <sup>2</sup><br>13.7 m <sup>2</sup><br>4.8 m <sup>2</sup><br>2.1 m <sup>2</sup><br>0.6 m <sup>2</sup> |

### Flat Two

Two bedroom first floor flat

| Internal Footprint                                                         | 123.3 m²                                                                                                                                                                          |
|----------------------------------------------------------------------------|-----------------------------------------------------------------------------------------------------------------------------------------------------------------------------------|
| Ground floor lobby<br>First floor<br>Second floor                          | 11.0 m <sup>2</sup><br>69.2 m <sup>2</sup><br>43.1 m <sup>2</sup>                                                                                                                 |
| Lounge Kitchen / Dining Dining WC Utility Bedroom One Bedroom Two Bathroom | 26.5 m <sup>2</sup><br>14.0 m <sup>2</sup><br>13.5 m <sup>2</sup><br>2.0 m <sup>2</sup><br>3.7 m <sup>2</sup><br>18.0 m <sup>2</sup><br>14.0 m <sup>2</sup><br>6.5 m <sup>2</sup> |

# PROPOSED PLANS

SCALE 1.100 A2

1:100 0 2m 4m 6m 8m 10m SECOND FLOOR PLAN AS PROPOSED