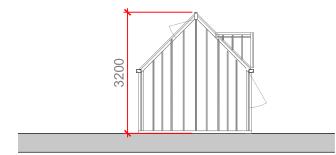

Floor Plan

**Front Elevation** 

**Right Elevation** 

**Rear Elevation** 

**Left Elevation** 

| Client<br>Robert Mclennan                                |             |                    | Rev   Description   Date              |                      |     |
|----------------------------------------------------------|-------------|--------------------|---------------------------------------|----------------------|-----|
| Project<br>Great Bragmans Farm<br>Bragmans Lane, WD3 4NY |             |                    | Description<br>Proposed Greenhouse    |                      |     |
| Do not scale from this drawing                           |             |                    | Copyright Noades Architects Limited © |                      |     |
| Scale@A3<br>1:100                                        | Drawn<br>AS | Date<br>02/04/2024 | Job No.<br>4249                       | Drawing No.<br>90-04 | Rev |
| NOADES architects                                        |             |                    |                                       |                      |     |