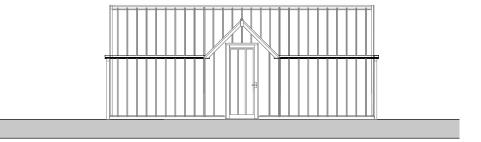

Floor Plan

**Front Elevation** 

**Right Elevation** 

**Rear Elevation** 

**Left Elevation** 

| Client<br>Robert Mclennan                                |             |                    | Rev   Description   Date              |                      |     |
|----------------------------------------------------------|-------------|--------------------|---------------------------------------|----------------------|-----|
| Project<br>Great Bragmans Farm<br>Bragmans Lane, WD3 4NY |             |                    | Description<br>Proposed Greenhouse    |                      |     |
| Do not scale from this drawing                           |             |                    | Copyright Noades Architects Limited © |                      |     |
| Scale@A3<br>1:100                                        | Drawn<br>AS | Date<br>02/04/2024 | Job No.<br>4249                       | Drawing No.<br>90-04 | Rev |
| NOADES architects                                        |             |                    |                                       |                      |     |