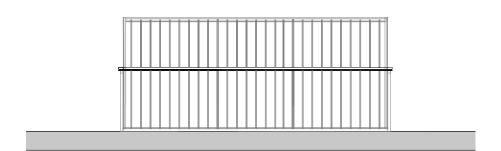

Floor Plan

**Front Elevation** 

**Right Elevation** 

**Rear Elevation** 

**Left Elevation** 

| Client<br>Robert Mclennan                                |             |                    | Rev   Description   Date              |                      |     |
|----------------------------------------------------------|-------------|--------------------|---------------------------------------|----------------------|-----|
| Project<br>Great Bragmans Farm<br>Bragmans Lane, WD3 4NY |             |                    | Description<br>Proposed Greenhouse    |                      |     |
| Do not scale from this drawing                           |             |                    | Copyright Noades Architects Limited © |                      |     |
| Scale@A3<br>1:100                                        | Drawn<br>AS | Date<br>02/04/2024 | Job No.<br>4249                       | Drawing No.<br>90-04 | Rev |
| NOADES architects                                        |             |                    |                                       |                      |     |