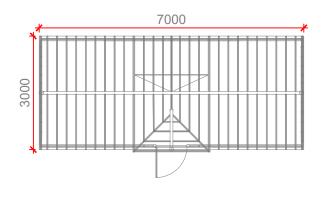

Floor Plan

**Front Elevation** 

**Right Elevation** 

**Rear Elevation** 

**Left Elevation** 

| Client<br>Robert Mclennan                                |             |                    | Rev   Description   Date              |                      |     |
|----------------------------------------------------------|-------------|--------------------|---------------------------------------|----------------------|-----|
| Project<br>Great Bragmans Farm<br>Bragmans Lane, WD3 4NY |             |                    | Description<br>Proposed Greenhouse    |                      |     |
| Do not scale from this drawing                           |             |                    | Copyright Noades Architects Limited © |                      |     |
| Scale@A3<br>1:100                                        | Drawn<br>AS | Date<br>02/04/2024 | Job No.<br>4249                       | Drawing No.<br>90-04 | Rev |
| NOADES architects                                        |             |                    |                                       |                      |     |