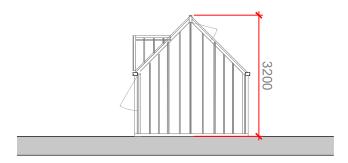

Floor Plan

**Front Elevation** 

**Right Elevation** 

**Rear Elevation** 

**Left Elevation** 

| Client<br>Robert Mclennan                                |             |                    | Rev   Description   Date              |                      |     |
|----------------------------------------------------------|-------------|--------------------|---------------------------------------|----------------------|-----|
| Project<br>Great Bragmans Farm<br>Bragmans Lane, WD3 4NY |             |                    | Description<br>Proposed Greenhouse    |                      |     |
| Do not scale from this drawing                           |             |                    | Copyright Noades Architects Limited © |                      |     |
| Scale@A3<br>1:100                                        | Drawn<br>AS | Date<br>02/04/2024 | Job No.<br>4249                       | Drawing No.<br>90-04 | Rev |
| NOADES architects                                        |             |                    |                                       |                      |     |