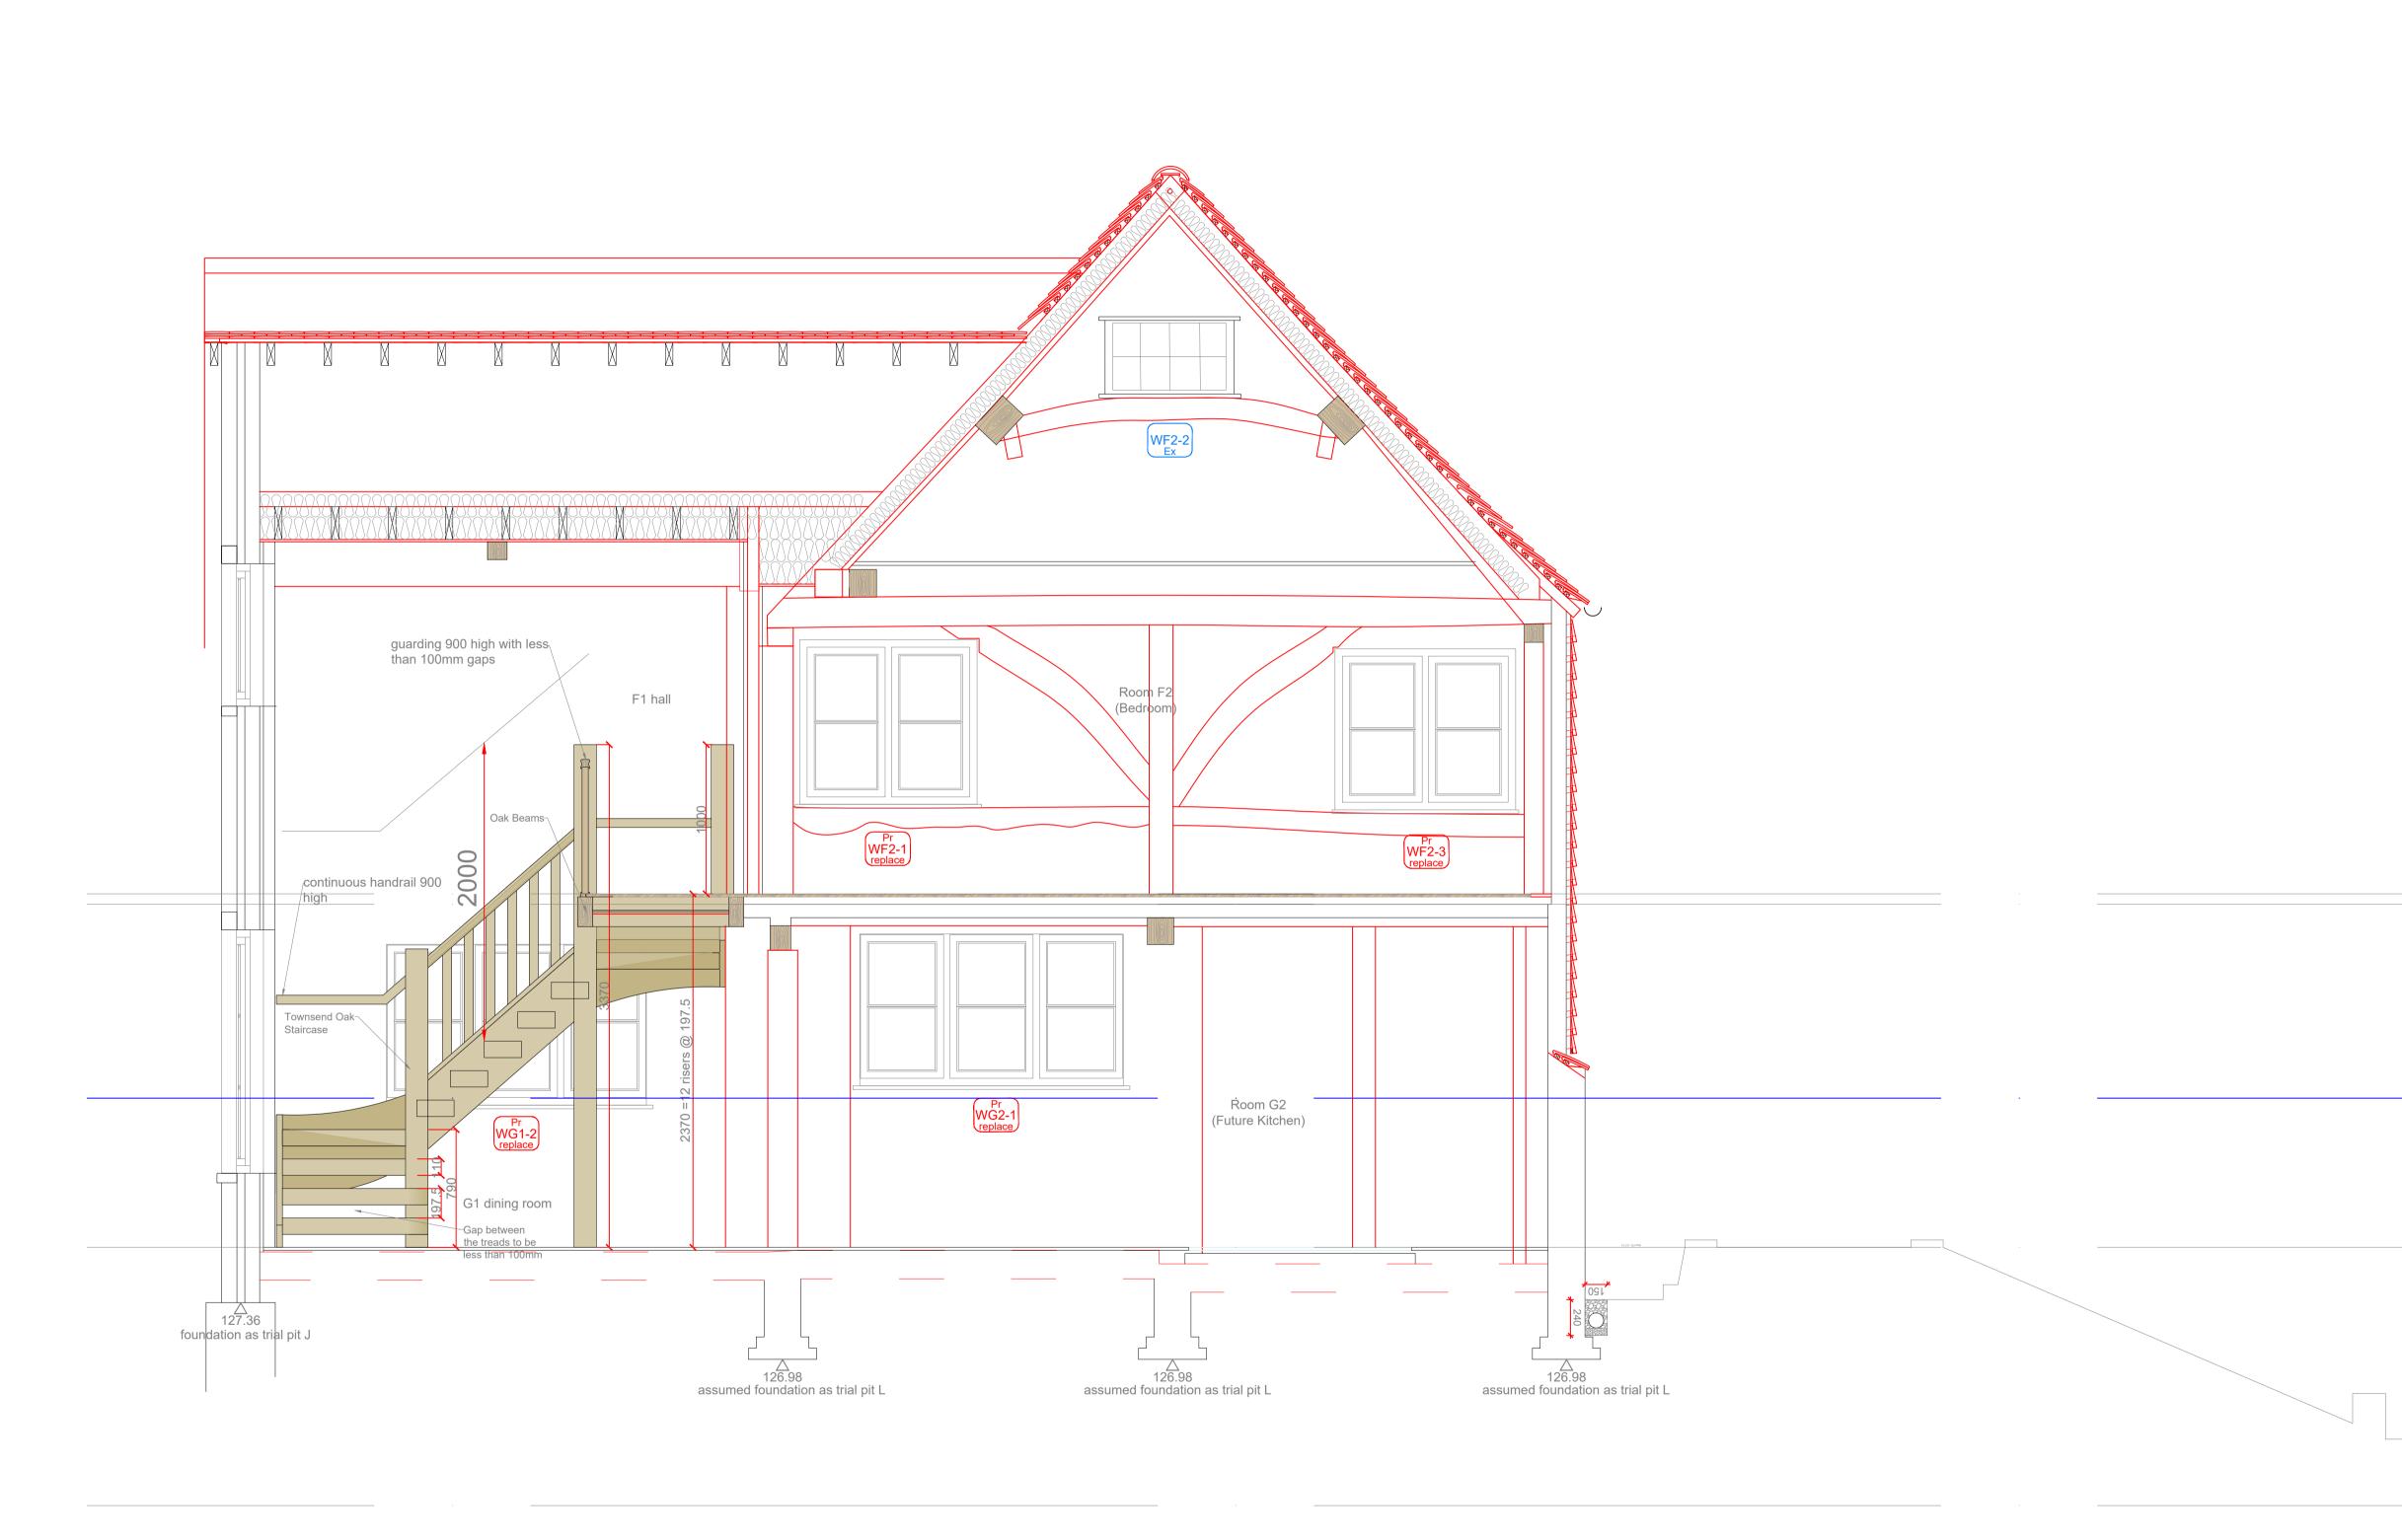

brick chimney + 136.400 ✓

proposed level First Floor Bedroom F2 FFL 130.100 ▽

FFL 130.030 First Floor existing level

128.730 DATUM trial pits

Ground Floor Threshold between G4 & G9 FFL 127.730 DATUM

FFL 126.000 DATUM Existing Basement B1