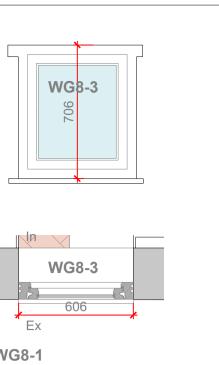

| VG8-3                |   |                         |
|----------------------|---|-------------------------|
| olour Internal Frame | - | White                   |
| olour External Frame | - | French Gray             |
| уре                  | - | Timber Casement Wind    |
| Dpening              | - | Fixed                   |
| rickle Vent          | - | to building regulations |
| Slass                | - | double glazed clear     |
| lotes                | - | U-Value no higher than  |
|                      |   | 1.4W/m²K for windows    |