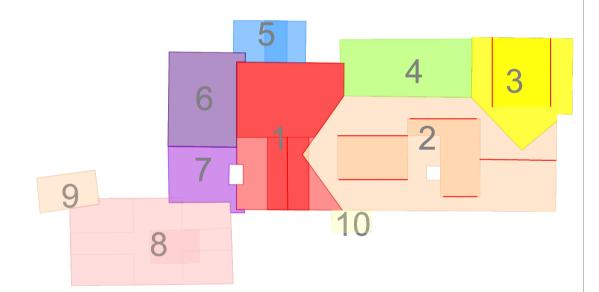

## **Roof Plan - Scale NTS**

|          |          |                 | Roo                          | f Construction    | Тур    | es   |                |                                                                      |  |
|----------|----------|-----------------|------------------------------|-------------------|--------|------|----------------|----------------------------------------------------------------------|--|
|          |          | Туре            |                              |                   | Colour |      |                |                                                                      |  |
| Status   | Position | Vaulted Ceiling | Pitched Roof Flat<br>Ceiling | Flat Roof Ceiling | Code   |      | Rooms Below    | Comments                                                             |  |
| Heritage | 1        | Roof Type R1    | Roof Type R1a                |                   | R      | ed   | F6,            |                                                                      |  |
| Heritage | 2        | Roof Type R2    | Roof Type R2a                |                   | Ora    | nge  | F2, F3, F4, F5 |                                                                      |  |
| Modern   | 3        | Roof Type 3     | Roof Type 3a                 |                   | Yel    | low  | Stair Void, F1 |                                                                      |  |
| Modern   | 4        |                 |                              | Roof Type R4      | Gr     | en   | G3             |                                                                      |  |
| Modern   | 5        | Roof Type 2     | Roof Type 2a                 |                   | BI     | ue   | G8             |                                                                      |  |
| Modern   | 6        |                 | Roof Type 3a                 |                   | Ind    | igo  | G10            | Use Roof Type 3 & 3a if<br>clients wants a vaulted<br>ceiling to G10 |  |
| Modern   | 7        |                 | Roof Type 3a                 |                   | Vio    | olet | G11            |                                                                      |  |
| Heritage | 8        | Roof Type R2    | Roof Type R2a                |                   | Pi     | nk   | G12, G13       |                                                                      |  |
| Modern   | 9        | as existing     |                              |                   | Ta     | an   | WC             |                                                                      |  |
| Modern   | 10       | as existing     |                              |                   | Ler    | non  | G5             | Construction as existing but to be rebuild                           |  |