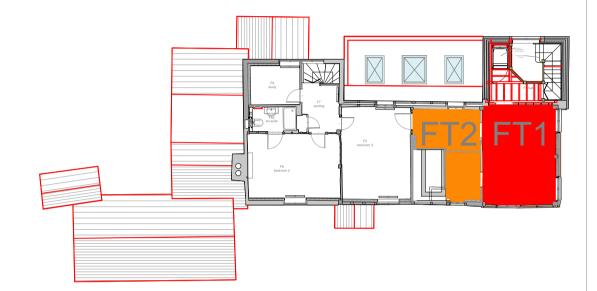

| 6 | 15mm wood wool board Savolit<br>Plus or similar (Mike Wye)                                                             |
|                                  | 7 | 10 mm Lime Plaster System                                                                                              |
| colour's<br>pply this detail     |   | 5                                                                                                                      |
| pe R2a - Pitche<br>U-Value 0.13W |   | f - Flat Ceiling                                                                                                       |
|                                  |   |                                                                                                                        |



First Floor Plan - Scale NTS



## **Roof Plan - Scale NTS**

|          |          |                 | Roo                          | f Construction    | Тур    | es   |                |                                                                      |  |
|----------|----------|-----------------|------------------------------|-------------------|--------|------|----------------|----------------------------------------------------------------------|--|
|          |          | Туре            |                              |                   | Colour |      |                |                                                                      |  |
| Status   | Position | Vaulted Ceiling | Pitched Roof Flat<br>Ceiling | Flat Roof Ceiling | Code   |      | Rooms Below    | Comments