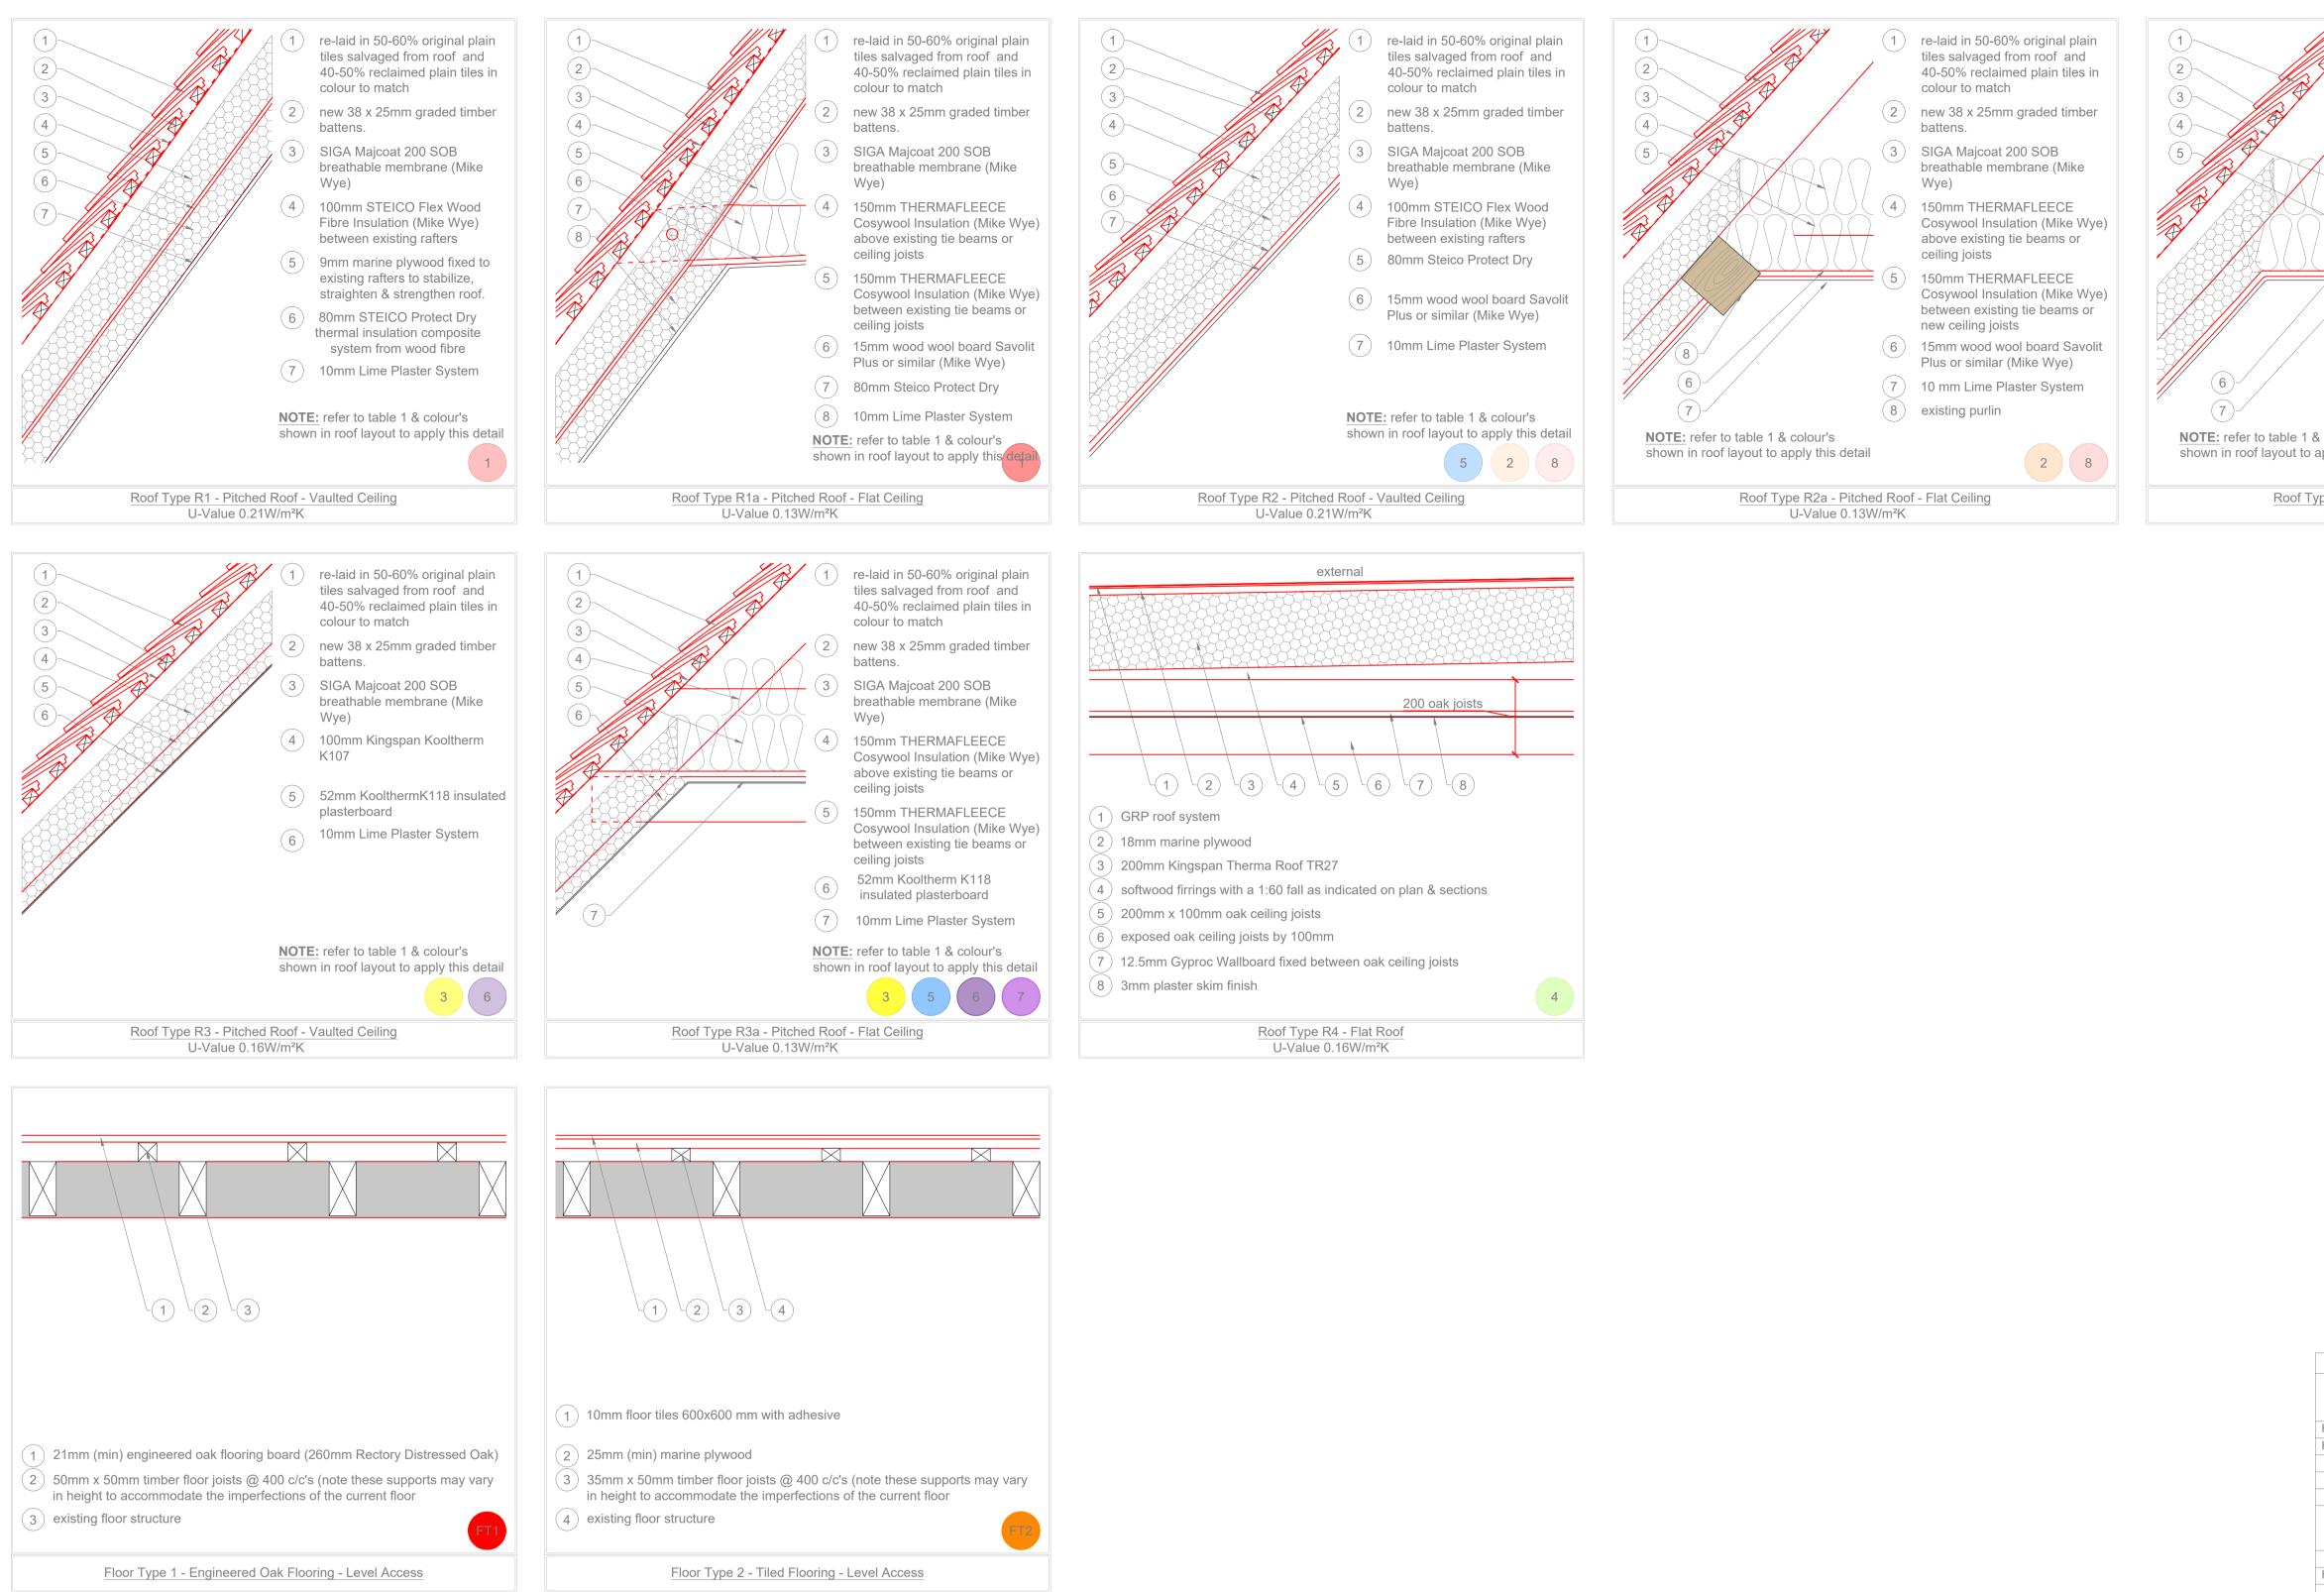

|                                  | 1 | re-laid in 50-60% original plain<br>tiles salvaged from roof and<br>40-50% reclaimed plain tiles in<br>colour to match |
|----------------------------------|---|------------------------------------------------------------------------------------------------------------------------|
|                                  | 2 | new 38 x 25mm graded timber<br>battens.                                                                                |
|                                  | 3 | SIGA Majcoat 200 SOB<br>breathable membrane (Mike<br>Wye)                                                              |
|                                  | 4 | 150mm THERMAFLEECE<br>Cosywool Insulation (Mike Wye)<br>above existing tie beams or<br>ceiling joists                  |
|                                  | 5 | 150mm THERMAFLEECE<br>Cosywool Insulation (Mike Wye)<br>between existing tie beams or<br>new ceiling joists            |
|                                  | 6 | 15mm wood wool board Savolit<br>Plus or similar (Mike Wye)                                                             |
|                                  | 7 | 10 mm Lime Plaster System                                                                                              |
| colour's<br>pply this detail     |   | 5                                                                                                                      |
| pe R2a - Pitche<br>U-Value 0.13W |   | f - Flat Ceiling                                                                                                       |
|                                  |   |                                                                                                                        |