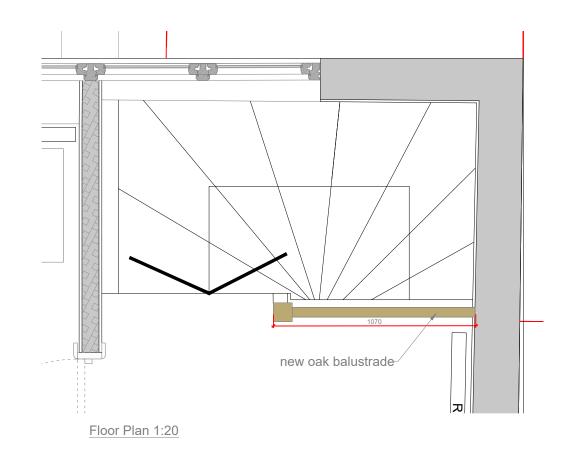

Balustrade elevation 1:10

| Client<br>Robert Mclennan                                                                                                       |             |               | Rev Desc                                    | ription Da           | te  |
|---------------------------------------------------------------------------------------------------------------------------------|-------------|---------------|---------------------------------------------|----------------------|-----|
| Project<br>Great Bragmans Farm<br>Bragmans Lane WD3 4NY                                                                         |             |               | Description<br>Room F7<br>Balustrade detail |                      |     |
| Do not scale from this drawing                                                                                                  |             |               | Copyright Noades Architects Limited ©       |                      |     |
| Scale@A3<br>1:10, 1:20                                                                                                          | Drawn<br>AS | Date 04/04/24 | Job No.<br>4249                             | Drawing No.<br>21-05 | Rev |
| NOADES architects  1 The Sportsman, Station Approach, Chorleywood, Hertfordshire. WD3 5NA 01923 634867 www.noadesarchitects.com |             |               |                                             |                      |     |