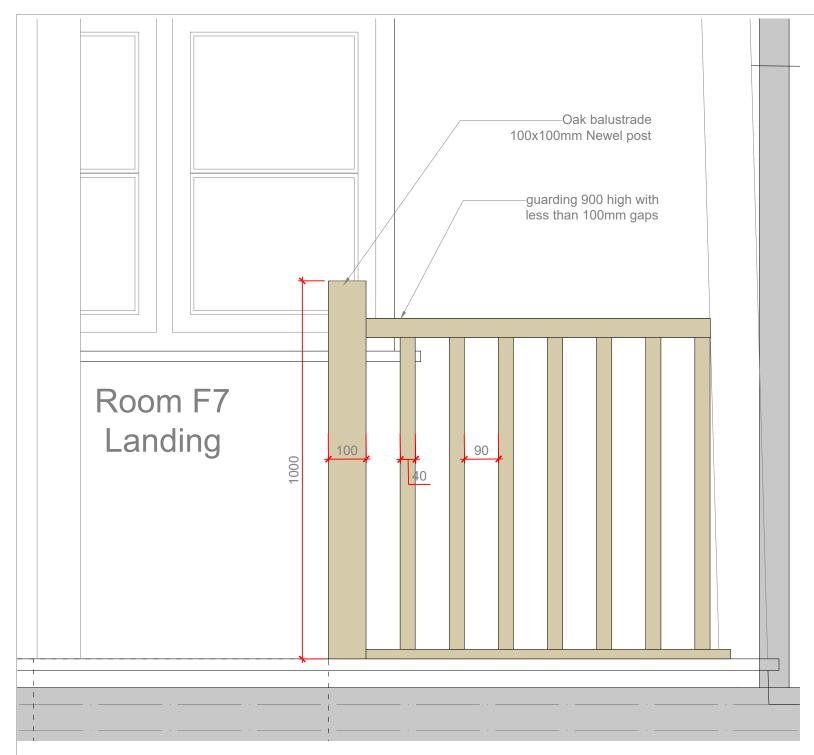

Balustrade elevation 1:10

| Client<br>Robert Mclennan                                                                                                       |             |               | Rev Desc                                    | ription Da           | te  |
|---------------------------------------------------------------------------------------------------------------------------------|-------------|---------------|---------------------------------------------|----------------------|-----|
| Project<br>Great Bragmans Farm<br>Bragmans Lane WD3 4NY                                                                         |             |               | Description<br>Room F7<br>Balustrade detail |                      |     |
| Do not scale from this drawing                                                                                                  |             |               | Copyright Noades Architects Limited ©       |                      |     |
| Scale@A3<br>1:10, 1:20                                                                                                          | Drawn<br>AS | Date 04/04/24 | Job No.<br>4249                             | Drawing No.<br>21-05 | Rev |
| NOADES architects  1 The Sportsman, Station Approach, Chorleywood, Hertfordshire. WD3 5NA 01923 634867 www.noadesarchitects.com |             |               |                                             |                      |     |