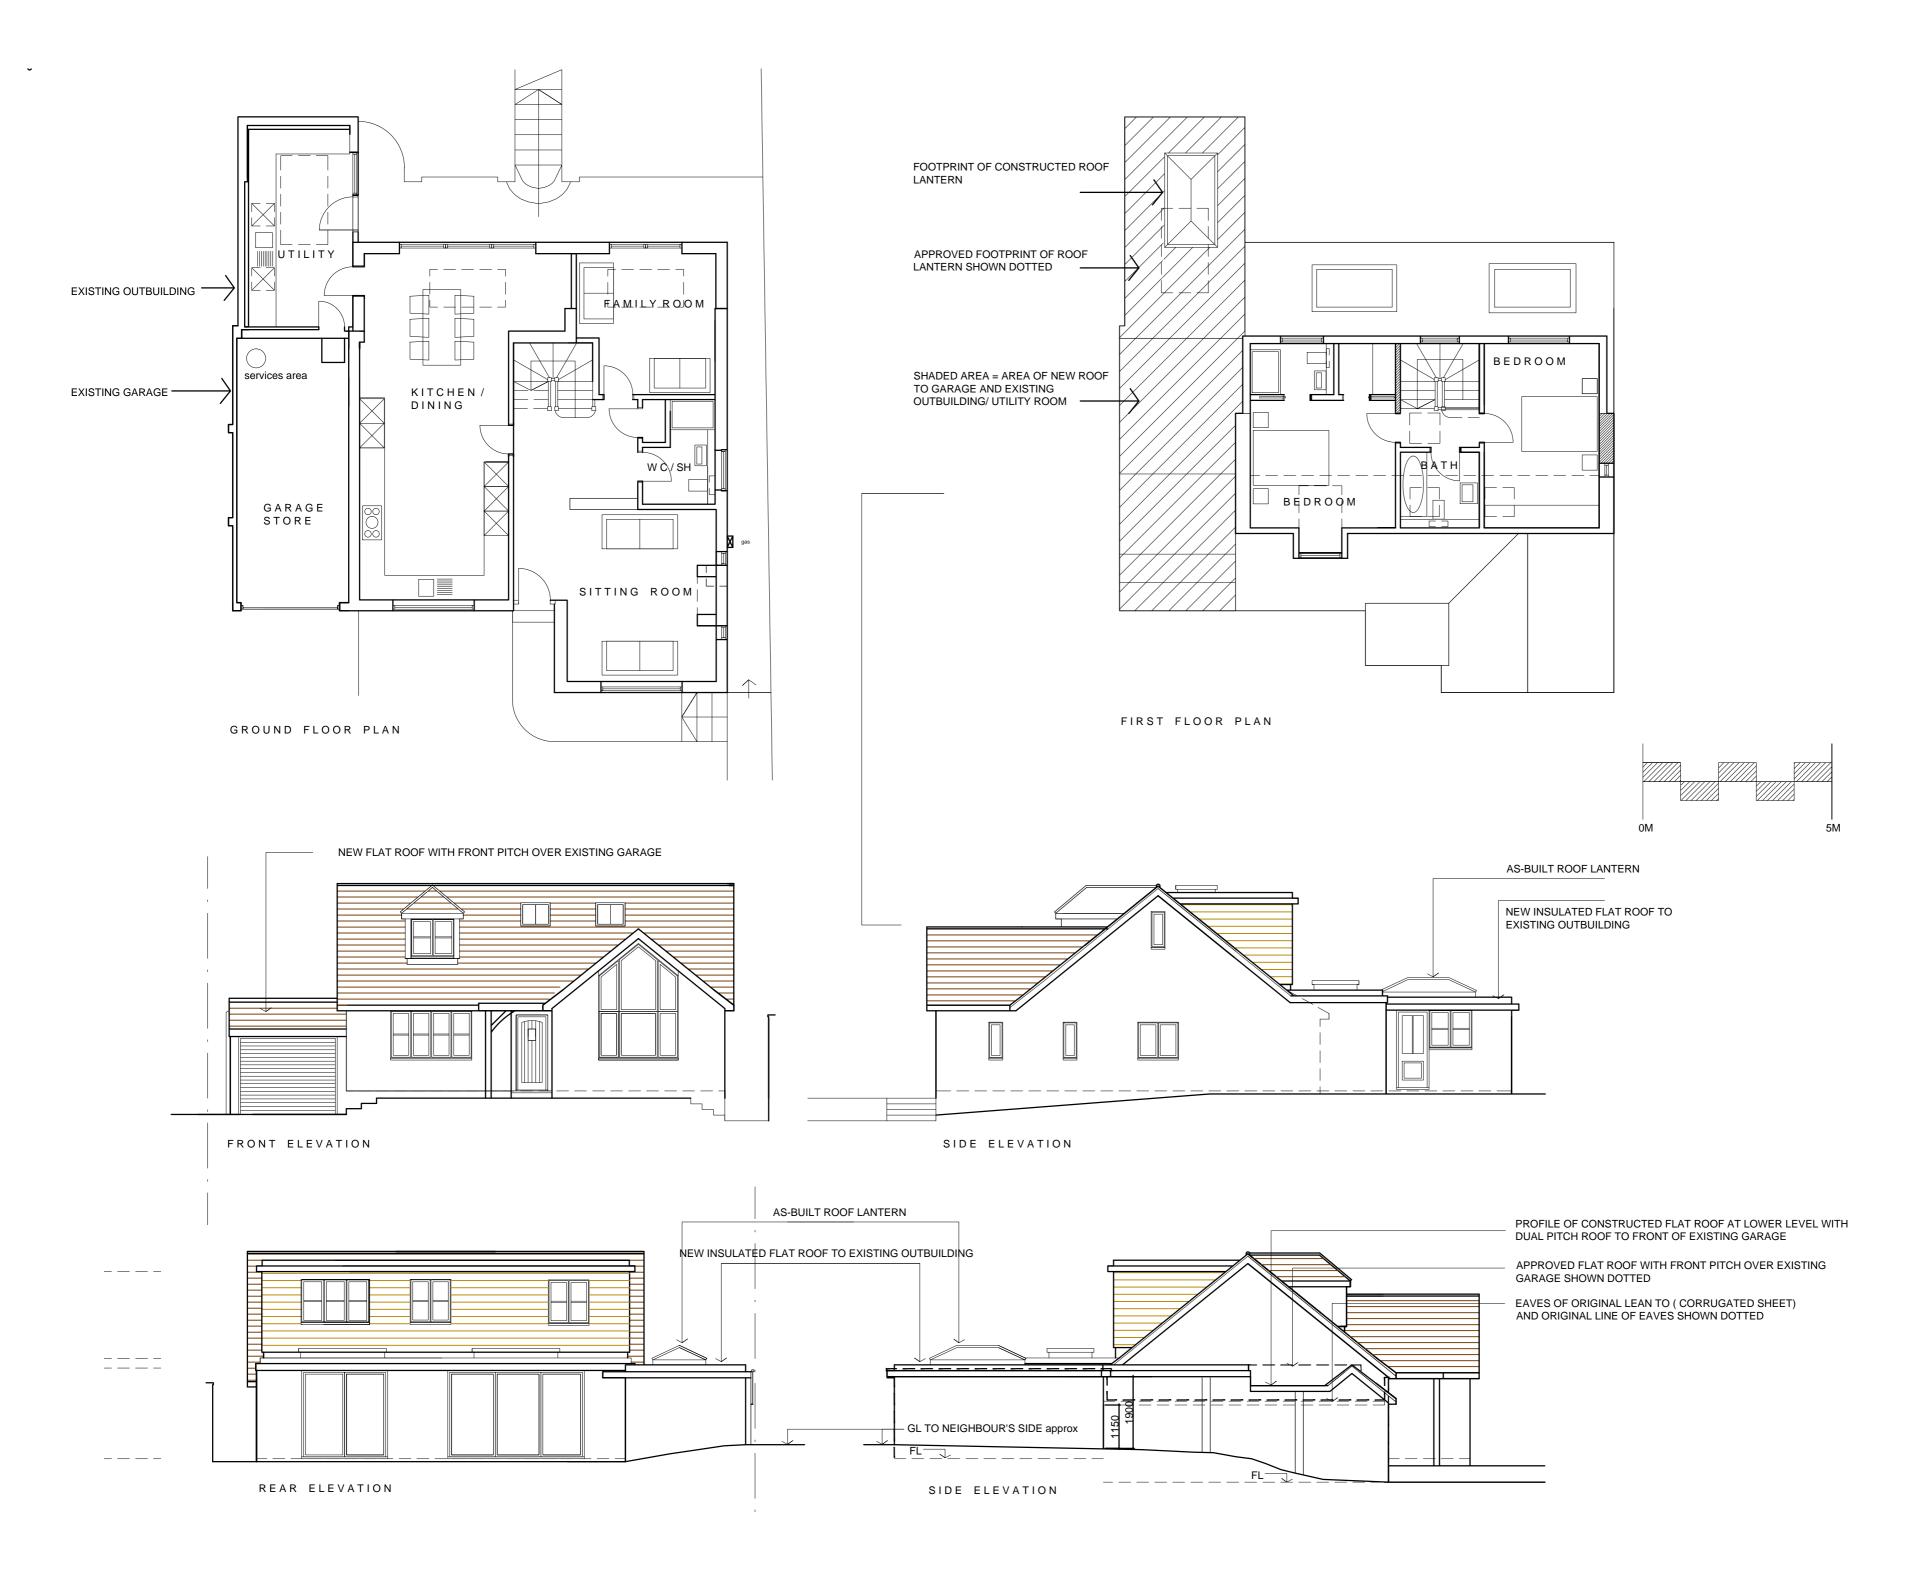

## DRAWING

NEW PART PITCH / PART FLAT ROOF TO EXISTING GARAGE / NEW INSULATED FLAT ROOF TO EXISTING OUTBUILDING Plans and Elevations

D A T E April 2024

024

D R A W N D W G. F I L E

TANNER DESIGN

DRAWING NO.