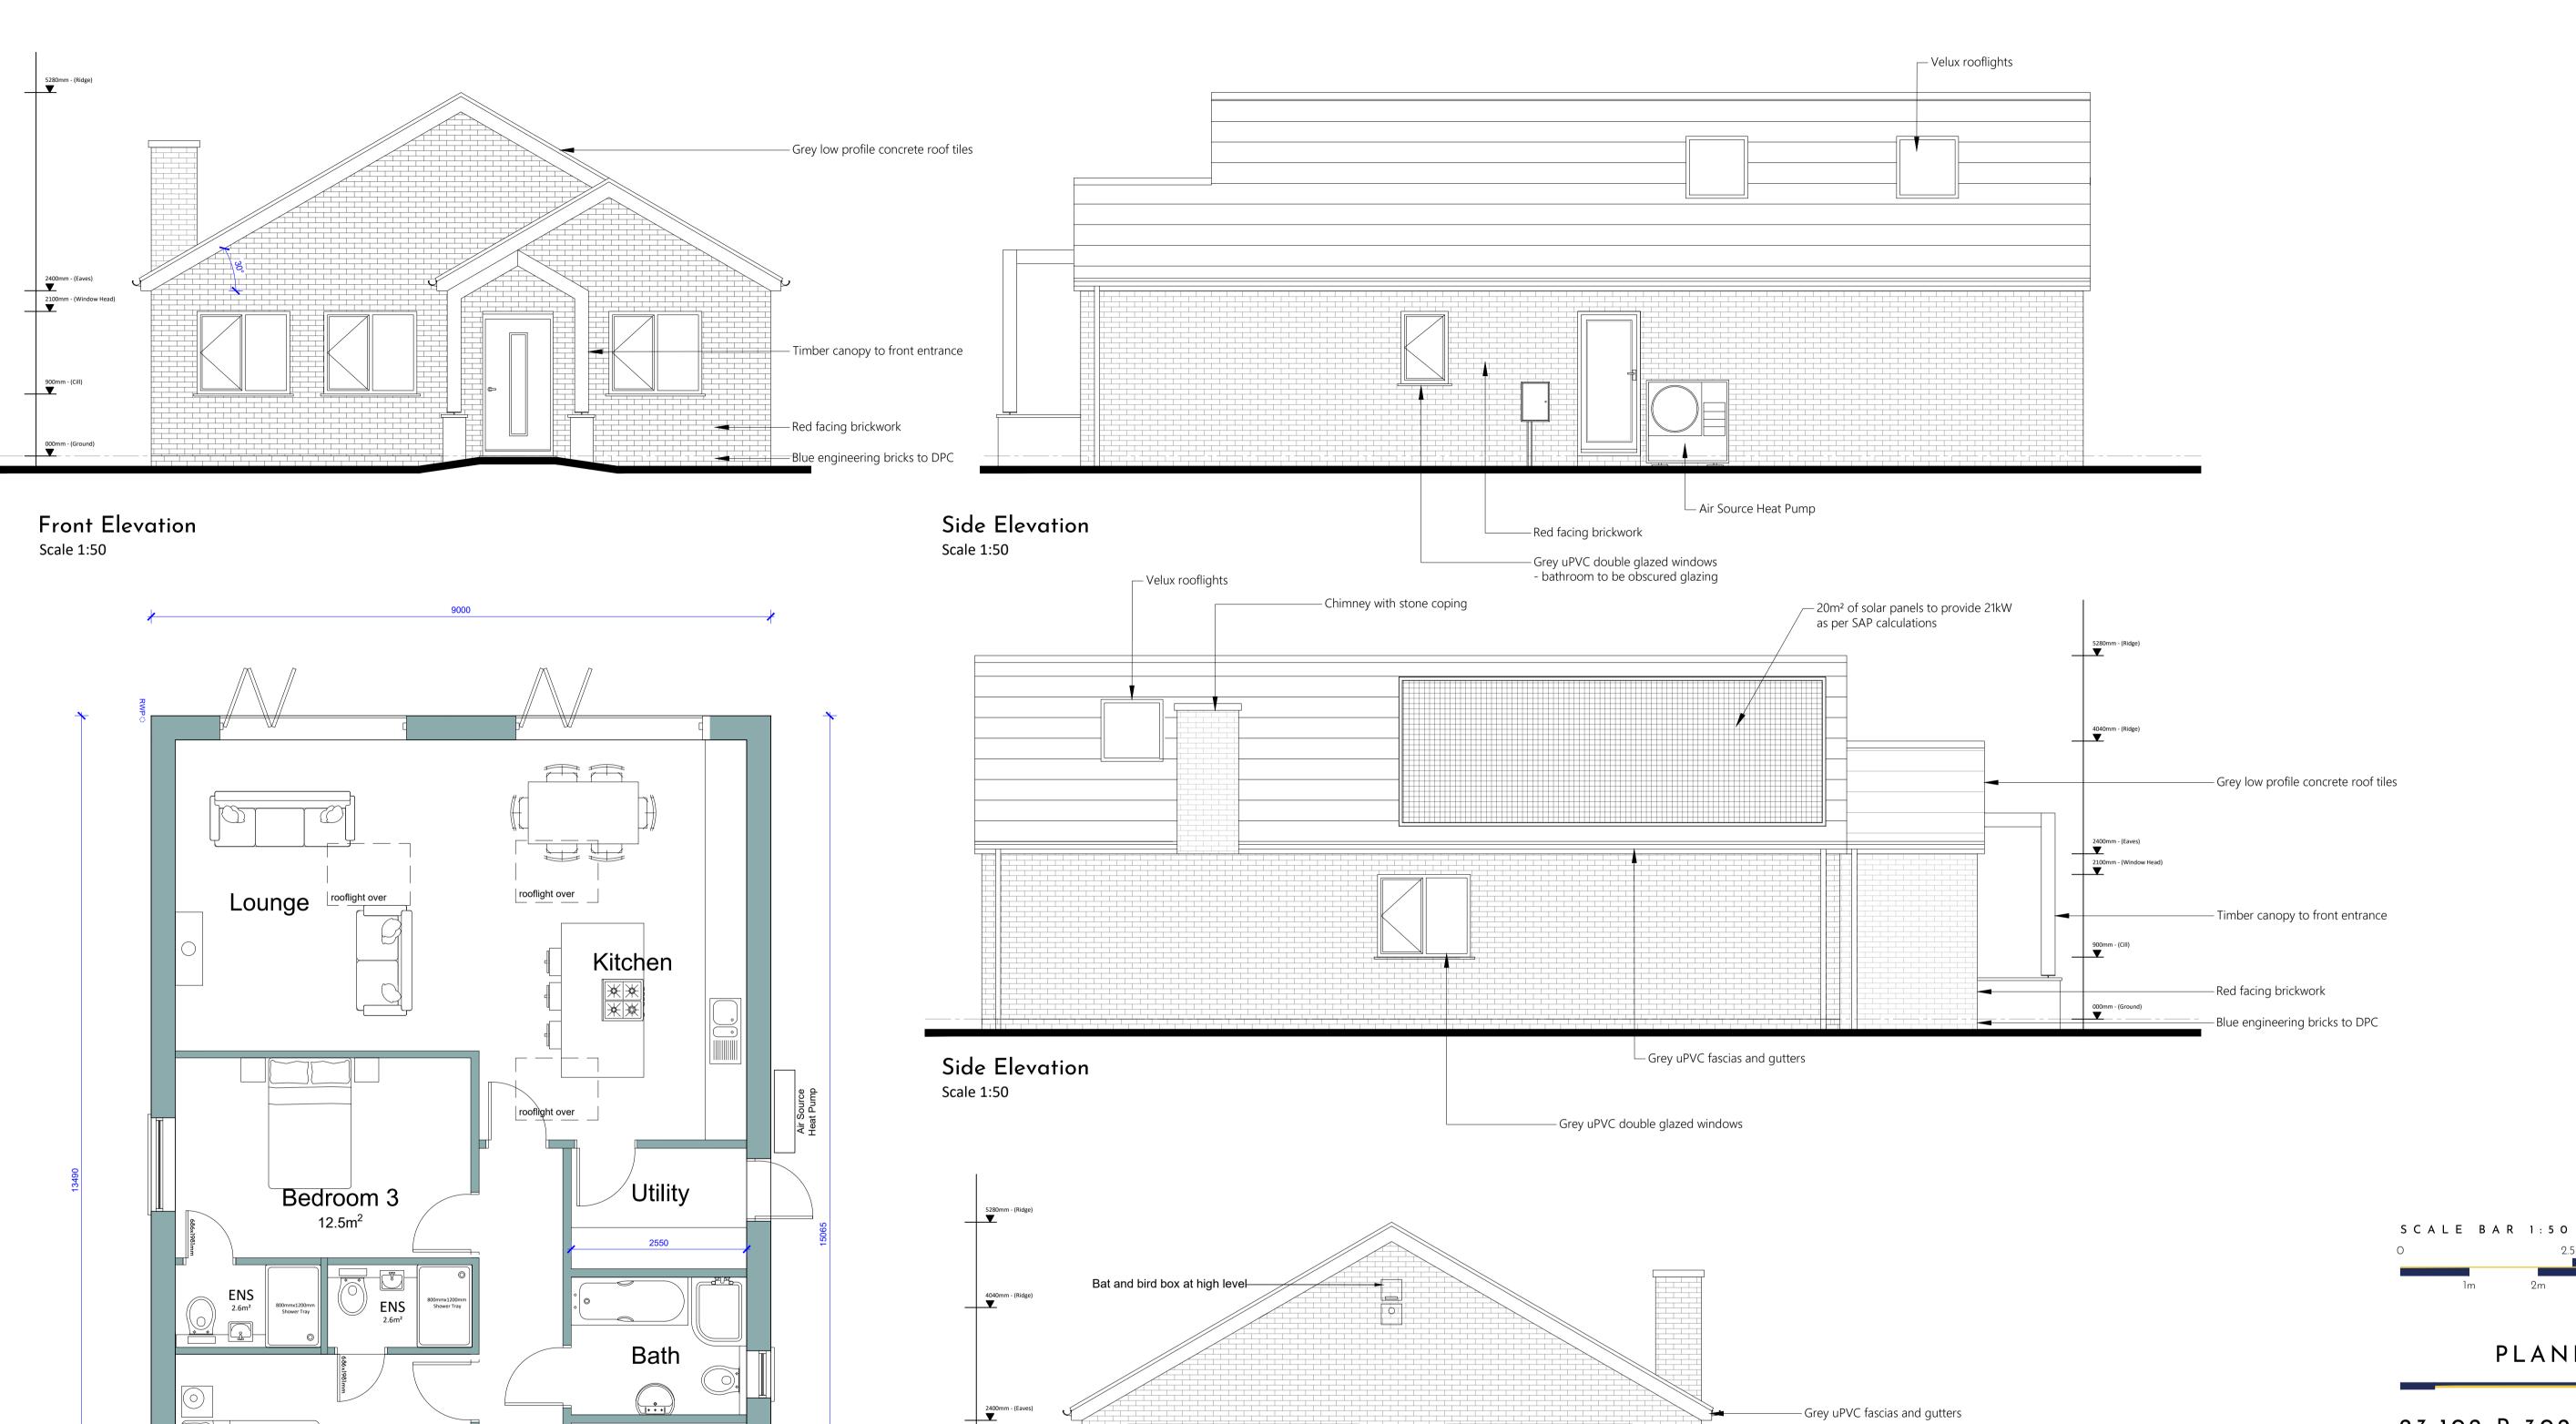

## PLANNING

23,102-P-302

Red facing brickwork

— Grey uPVC double glazed sliding doors

— Blue engineering bricks to DPC

PROJECT / Proposed Residential Development Land to the rear of 189 Newark Rd, North Hykeham

TITLE/ Proposed Plans and Elevations

SCALE/ 1:50 @A1 DRAWN BY/ AW

This drawing is a copyright of Wilson Architects Ltd. This drawing not to be used other than the purpose for which it was prepared and is to be read in conjunction with all other project documentation. All dimensions are to be checked onsite by the Main Contractor prior to work commencing. Do not scale off this drawing. The Architect is to be informed immediately of any discrepancies and where in doubt - ask.

W/ www.wilsonarchitects.co.uk E/ info@wilsonarchitects.co.uk T/ 01522 837232

Master Bedroom

15.5m<sup>2</sup>

Cp'd

9000

Bedroom 2

**Rear Elevation** 

Scale 1:50