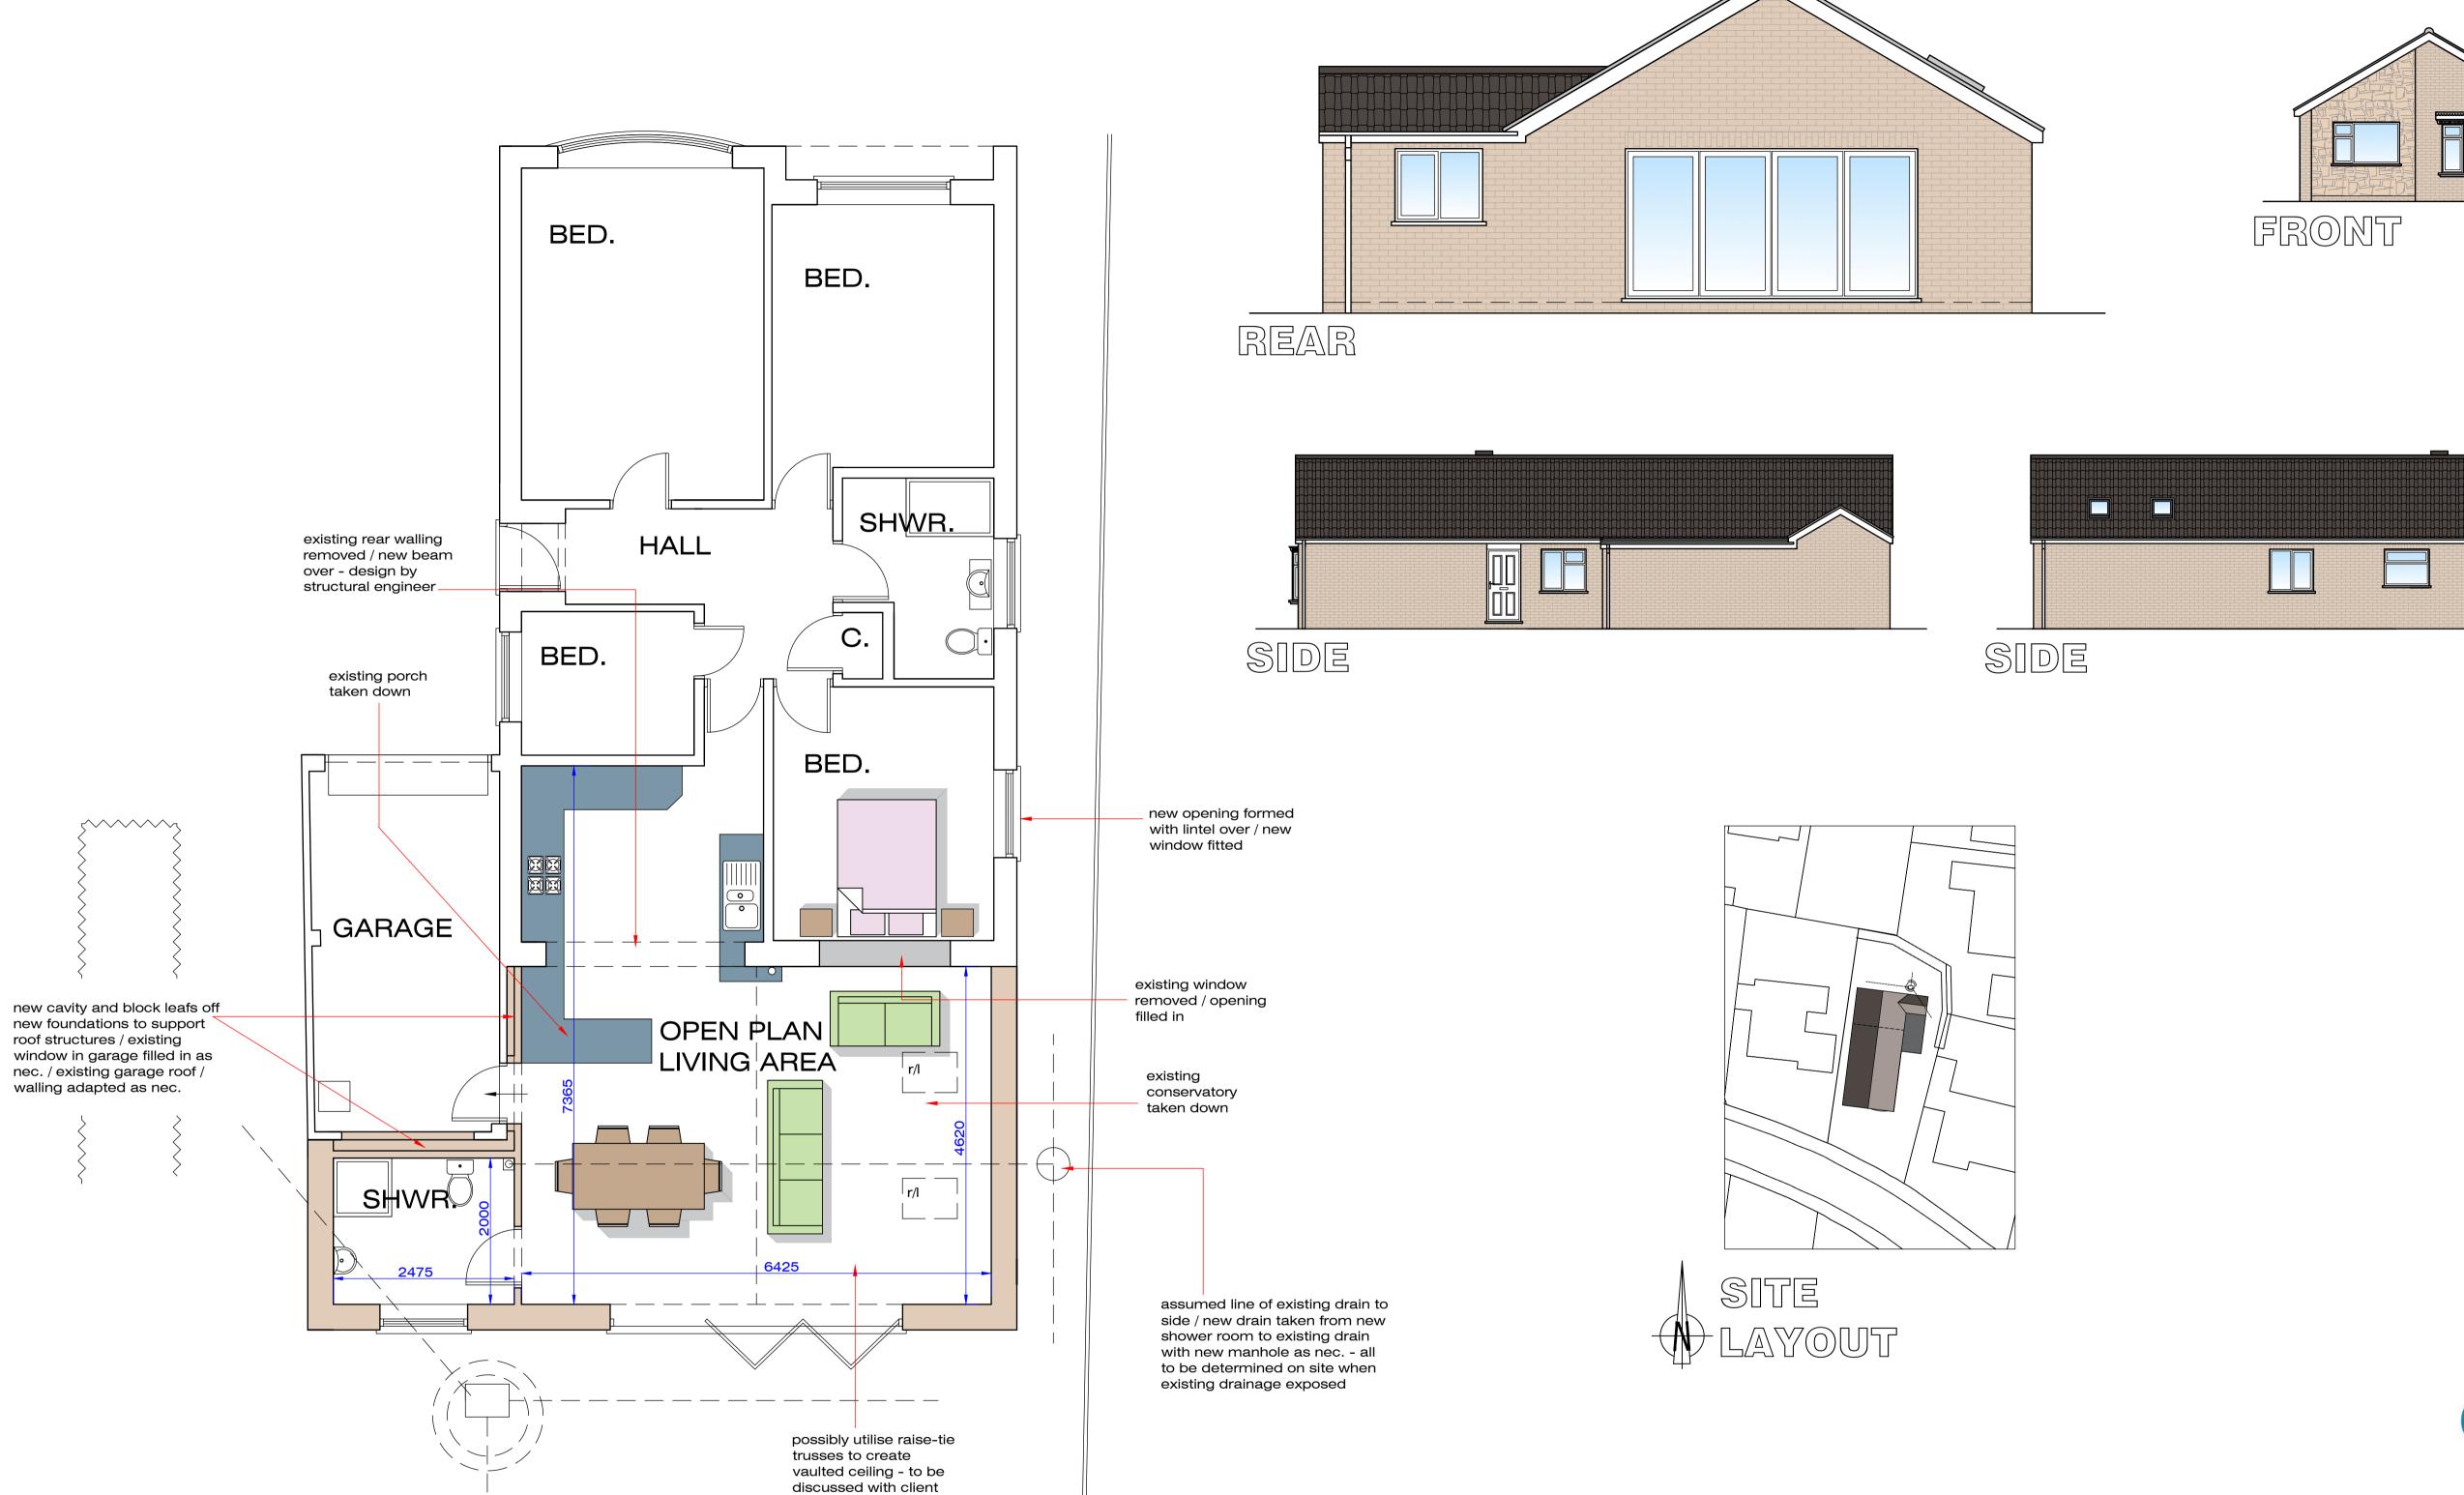

FLOOR PLAN # due to proximity of extension to Anglian Water drainage, and depth of drainage, piles and ring beam are to be designed to ensure no loadings are placed on existing drainage / beam & block floor to be formed with spine wall under open plan living area - design of foundations by structural engineer / exact drainage layout to be determined on site prior to work starting due to limited access at time of survey #

Due to extension being built within 3m of a 225mm Anglian Water drain a Build Near Agreement with Anglian Water will be required prior to work starting.

If new extension is to be built within 3m of any neighbouring structures, agreement with neighbouring owner will be required prior to work starting in order to comply with The Party Wall Act

Greetwell Place - 2 Limekiln Way - Greetwell Road - Lincoln - LN2 4US

Project: PROPOSED SINGLE STOREY REAR EXTENSION & ALTERATIONS TO DWELLING

6, Grassmoor Close, North Hykeham, Lincoln.

| Client: Mr & Mrs Upton | Scale @ A1: | Date: | Dwg No: | 1:50 / 1:100 / | Apr.24 | 31/24/02 | 1:500 | Plan: | PROPOSED