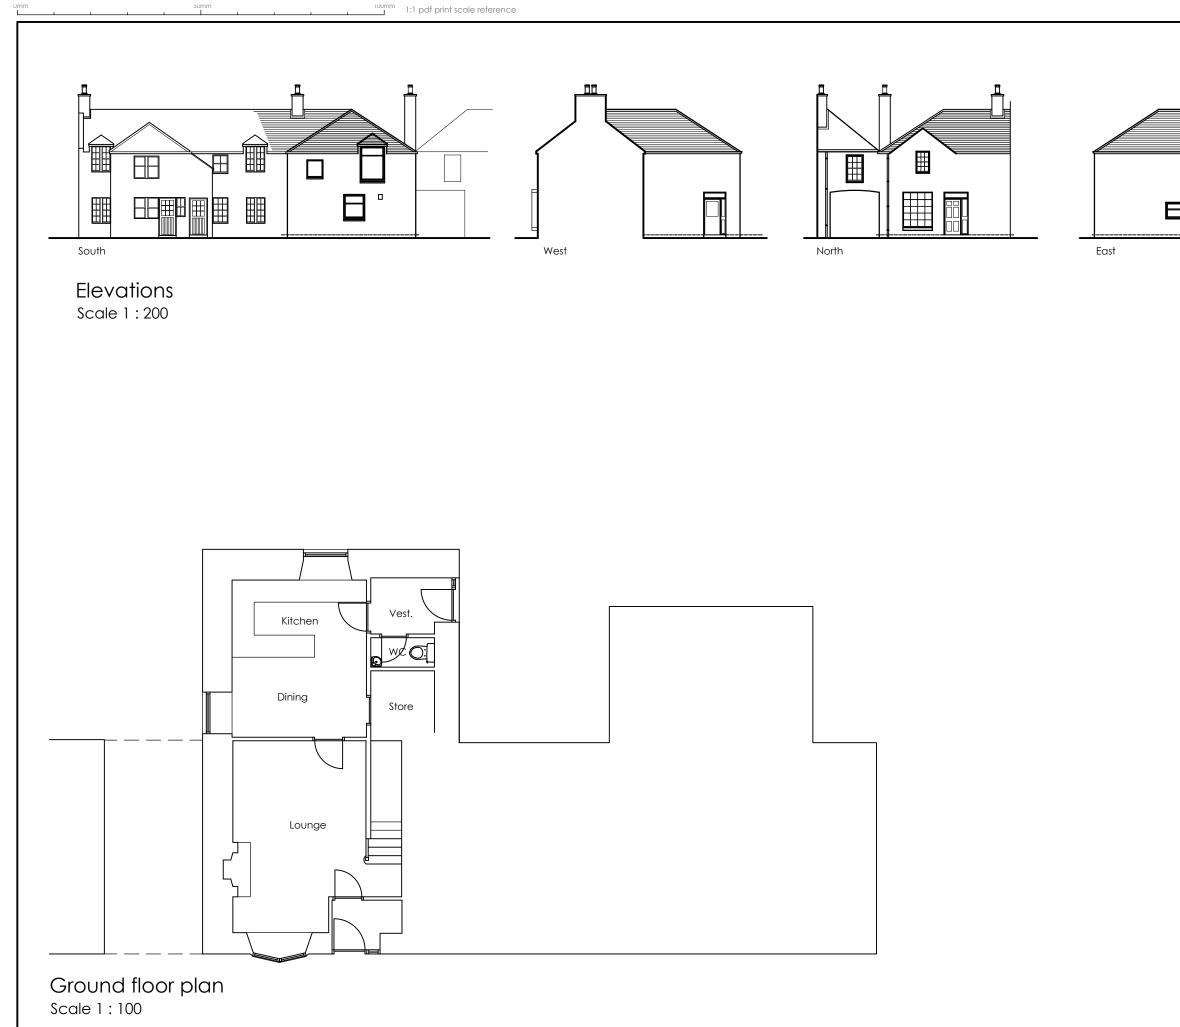

| [ | Rev. Purpose of issue.                                                                                                                                      |                             | Ву | Date |
|---|-------------------------------------------------------------------------------------------------------------------------------------------------------------|-----------------------------|----|------|
|   | No 41 North Deeside Road<br>Kincardine O Neil<br>Aberdeenshire<br>AB34 5AA                                                                                  |                             |    |      |
|   |                                                                                                                                                             |                             |    |      |
|   | Survey                                                                                                                                                      |                             |    |      |
|   | Date : April 2024<br>Scale : 1:100<br>Drawn : PST                                                                                                           | Drawing No.<br>2024-033/S01 |    |      |
|   | Gecry Robb<br>architectural design services<br>Bridgend<br>Bridgeview Road<br>Aboyne<br>Abardeenshire<br>AB34 5HB<br>(013398) 86359<br>info@gerryrobb.co.uk |                             |    |      |